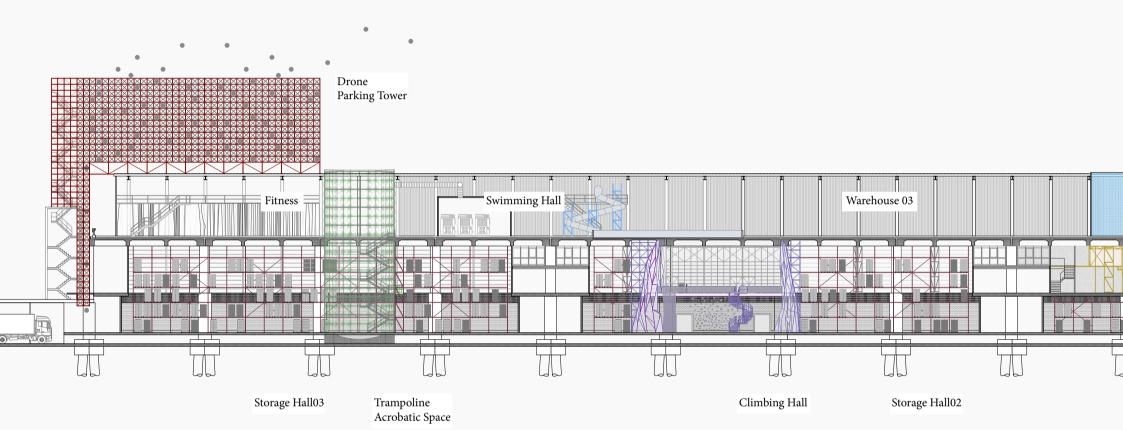

## **JUXTAPOSITIONS**

what is there, what is new
what is generic, what is specific
what is temporary, what is permanent

<del>---</del> 6

— 5

\_\_ 4

— 3

— 2

— 0 m — 1