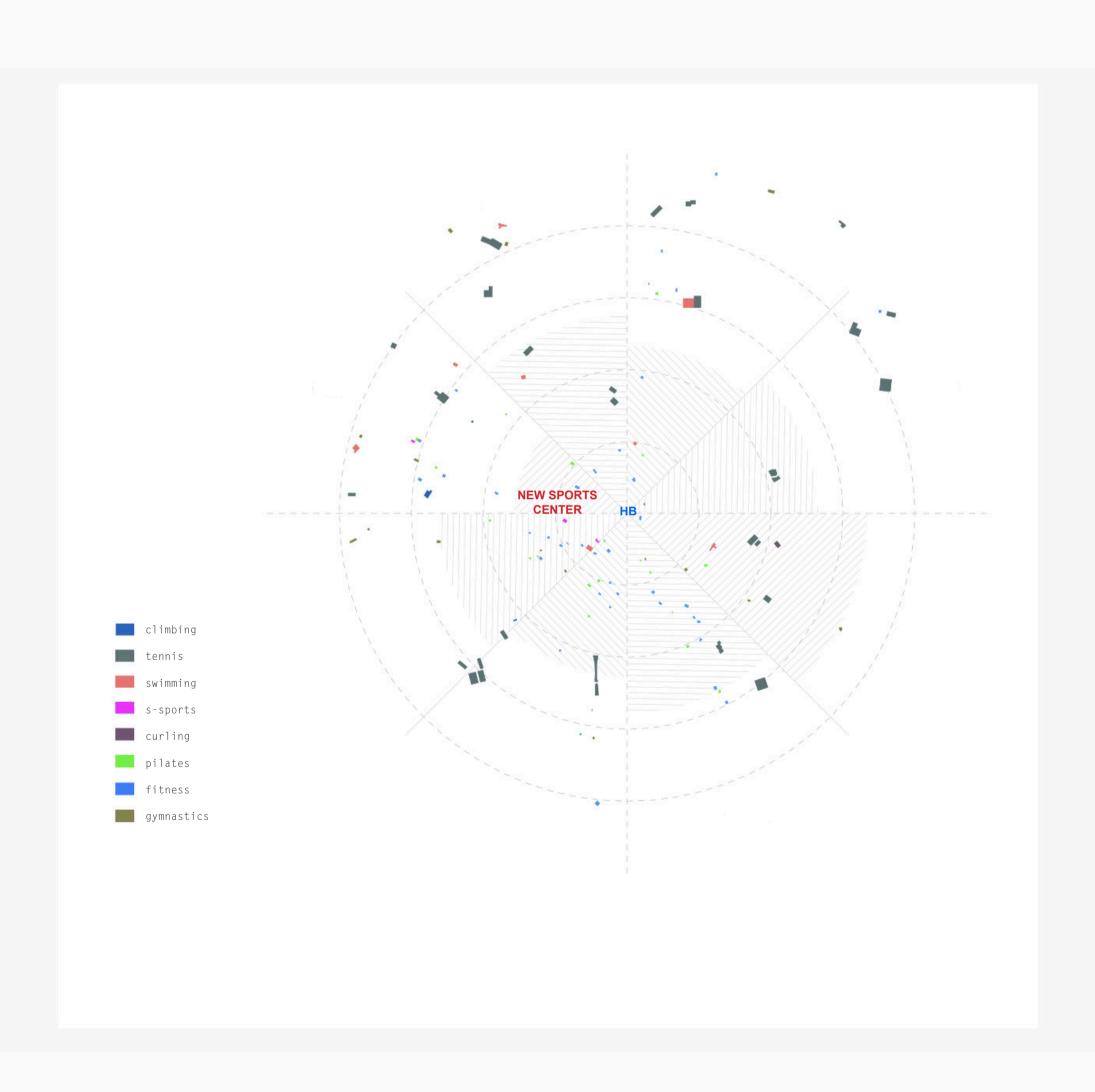

## SPORTS PALACE



## DISTRIBUTION MAP



## RENATURATION



## **JUXTAPOSITIONS**

what is there, what is new
what is generic, what is specific
what is temporary, what is permanent





<del>---</del> 6

— 5

\_\_ 4

— 3

— 2

— 0 m — 1

**—** 20

— 25

— 30

— 35





Trampoline & ACROBATIC SPACE

<del>---</del> 6

— 5

\_\_\_ 4

— 3

— 2

1.0

— 15

— 35





— 10

\_\_\_ 25

— 30

\_\_\_ 40





E-Sports Arena



— 45

— 40

— 35

\_\_\_ 25

\_\_\_ 20

— 15

\_\_\_10

\_\_\_ 1 \_\_\_ 0 m

— 10

\_\_\_ 20

— 25

\_\_\_ 30

— 35

— 45

— 50

— 55

— 60

— 65

<del>---- 75</del>



— 13

— 12

— 11

— 10

— 9

— 8

— 7

— 6

— 5

— 4

— 3

\_\_ 2

1

— 0 m







Climbing Hall - Shoppingshelf









31

35 34

— 0 m — 5

\_\_\_ 10

— 20

<del>-----</del> 25

<del>---- 35</del>

\_\_\_ 40

4550



— 0 m





\_\_\_ 10





Sho