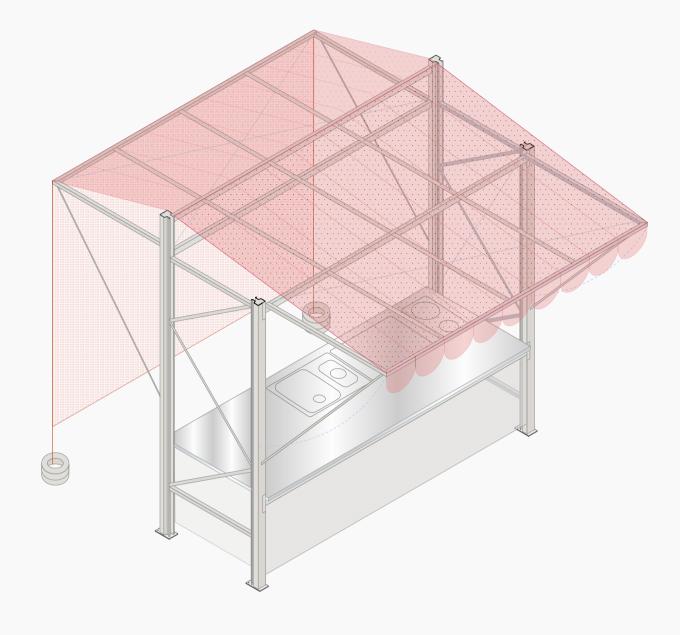

ific
what is temporary, what is permanent





<del>---</del> 6

— 5

\_\_ 4

— 3

— 2

— 0 m — 1

**—** 20

— 25

— 30

— 35





Trampoline & ACROBATIC SPACE

<del>---</del> 6

— 5

\_\_\_ 4

— 3

— 2

1.0

— 15

— 35





— 10

\_\_\_ 25

— 30

\_\_\_ 40





E-Sports Arena



— 45

— 40

— 35

\_\_\_ 25

\_\_\_ 20

— 15

\_\_\_10

\_\_\_ 1 \_\_\_ 0 m

— 10

\_\_\_ 20

— 25

\_\_\_ 30

— 35

— 45

— 50

— 55

— 60

— 65

<del>---- 75</del>



— 13

— 12

— 11

— 10

— 9

— 8

— 7

— 6

— 5

— 4

— 3

\_\_ 2

1

— 0 m







Climbing Hall - Shoppingshelf









31

35 34

— 0 m — 5

\_\_\_ 10

— 20

<del>-----</del> 25

<del>---- 35</del>

\_\_\_ 40

4550



— 0 m





\_\_\_ 10





Shop + Cafe



Food Market - Bierbank

<del>-</del> 6

— 5

— 4

— 3

— 2

— 1

— 0 m

2

— 4

— 5

,