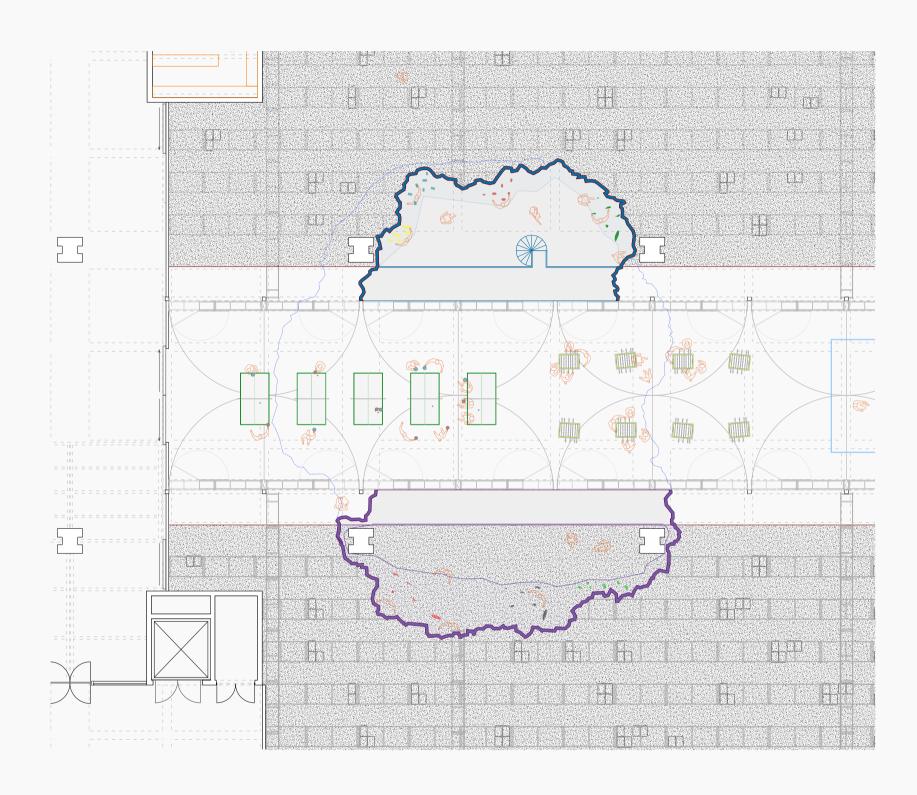

# DISTRIBUTION MAP



## RENATURATION



## **JUXTAPOSITIONS**

what is there, what is new
what is generic, what is specific
what is temporary, what is permanent





<del>---</del> 6

— 5

\_\_ 4

— 3

— 2

— 0 m — 1

**—** 20

— 25

— 30

— 35





Trampoline & ACROBATIC SPACE

<del>---</del> 6

— 5

\_\_\_ 4

— 3

— 2

1.0

— 15

— 35





— 10

\_\_\_ 25

— 30

\_\_\_ 40





E-Sports Arena



— 45

— 40

— 35

\_\_\_ 25

\_\_\_ 20

— 15

\_\_\_10

\_\_\_ 1 \_\_\_ 0 m

— 10

\_\_\_ 20

— 25

\_\_\_ 30

— 35

— 45

— 50

— 55

— 60

— 65

<del>---- 75</del>



— 13

— 12

— 11

— 10

— 9

— 8

— 7

— 6

— 5

— 4

— 3

\_\_ 2

1

— 0 m







Climbing Hall - Shoppingshelf









31

35 34

— 0 m — 5

\_\_\_ 10

— 20

<del>-----</del> 25

<del>---- 35</del>

\_\_\_ 40

4550



— 0 m





\_\_\_ 10





Shop + Cafe



Food Market - Bierbank

<del>-</del> 6

— 5

— 4

— 3

— 2

— 1

— 0 m

2

— 4

— 5

,