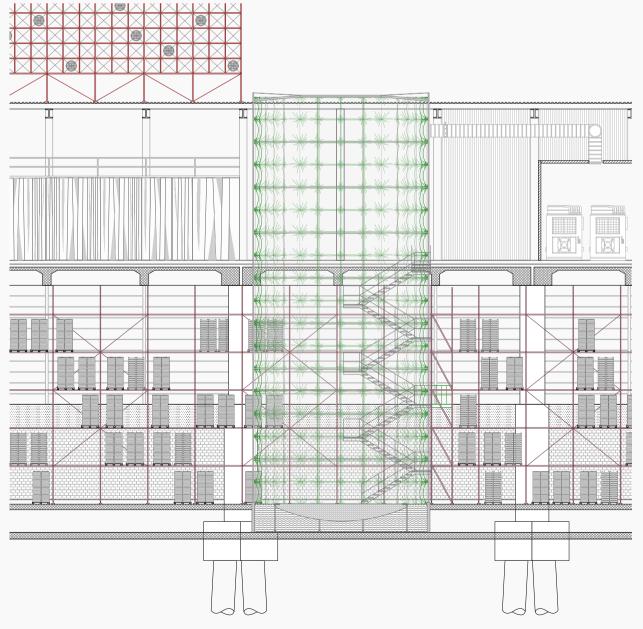

\_\_ 2

1

— 0 m

Climbing Hall - Shoppingshelf

31

35 34

— 0 m — 5

\_\_\_ 10