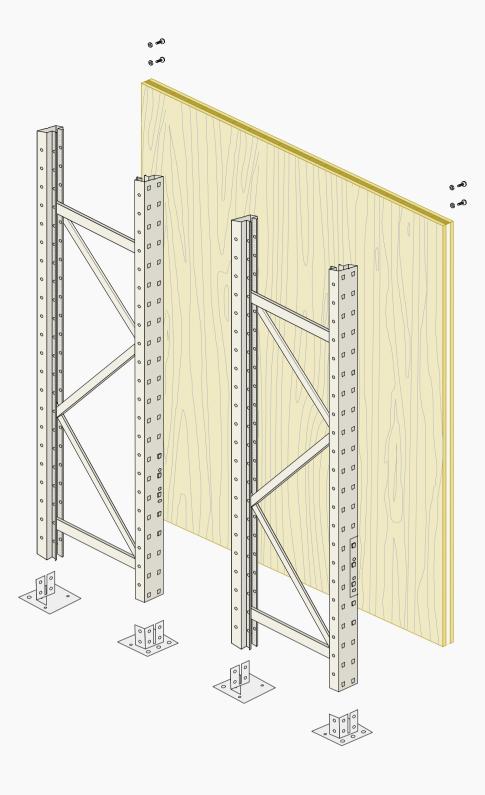

\_\_ 2

1

— 0 m

Climbing Hall - Shoppingshelf

31

35 34

— 0 m — 5

\_\_\_ 10