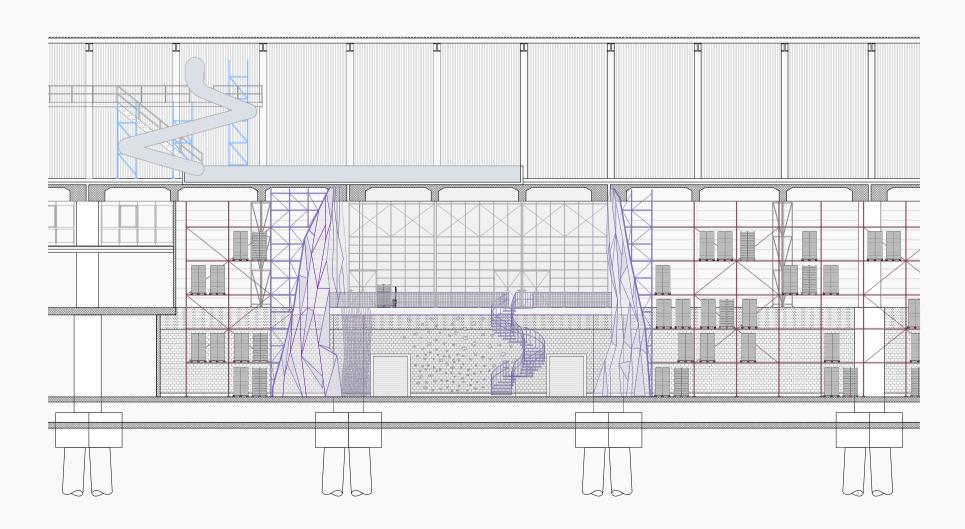

**—** 20

— 25

— 30

— 35

Trampoline & ACROBATIC SPACE

<del>---</del> 6

— 5

\_\_\_ 4

— 3

— 2

1.0

— 15

— 35

— 10

\_\_\_ 25

— 30

\_\_\_ 40

E-Sports Arena

— 45

— 40

— 35

\_\_\_ 25

\_\_\_ 20

— 15

\_\_\_10

\_\_\_ 1 \_\_\_ 0 m

— 10

\_\_\_ 20

— 25

\_\_\_ 30

— 35

— 45