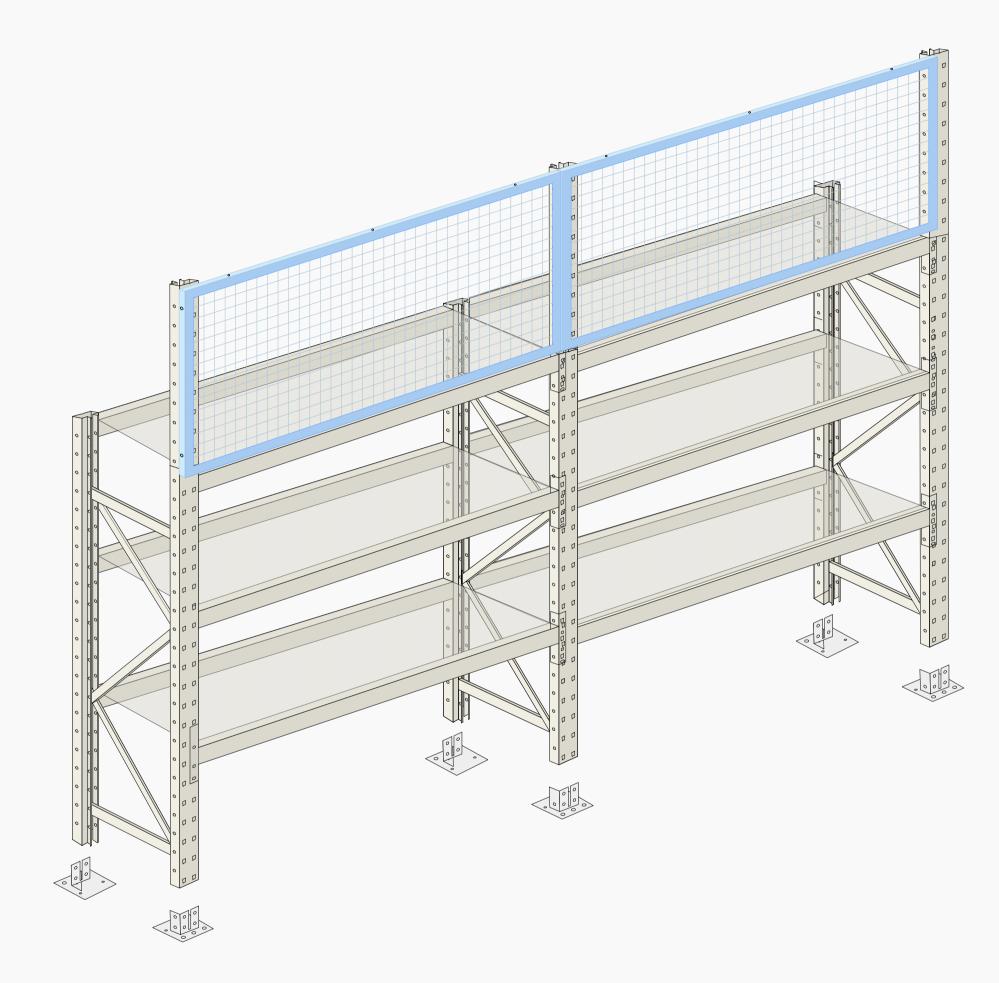

\_\_ 2

1

— 0 m

Climbing Hall - Shoppingshelf

31

35 34

— 0 m — 5

\_\_\_ 10