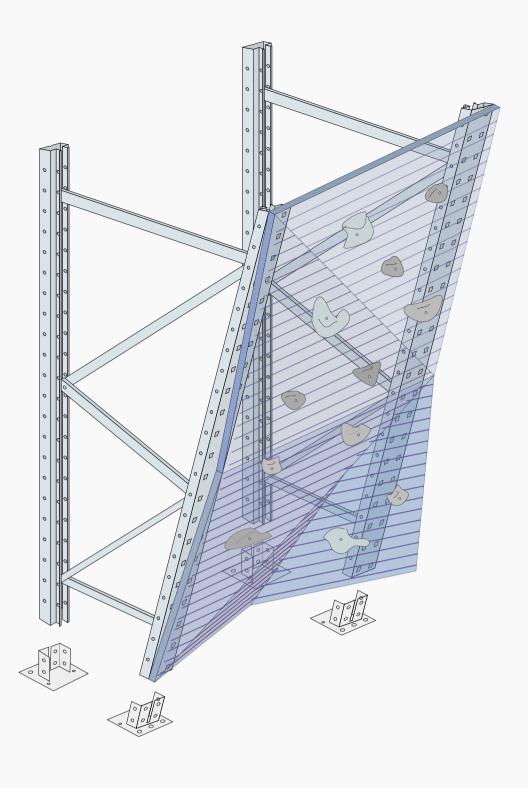

\_\_ 2

1

— 0 m

Climbing Hall - Shoppingshelf

31

35 34

— 0 m — 5

\_\_\_ 10