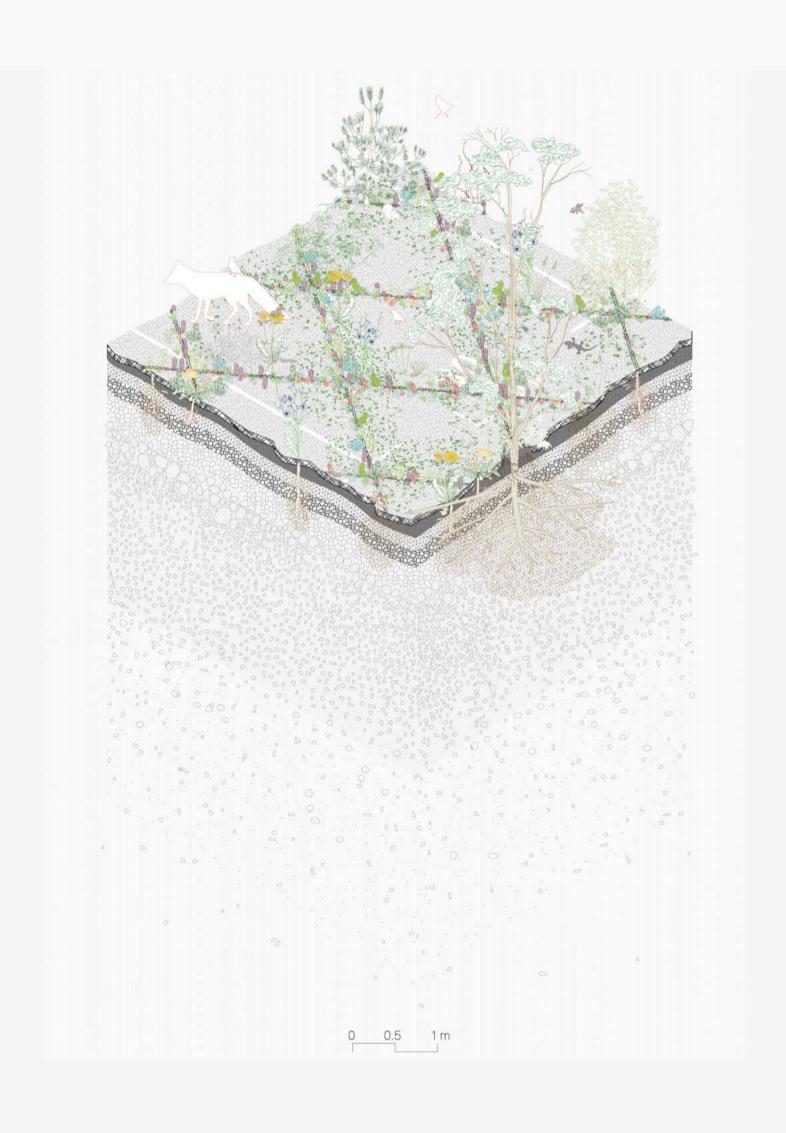

## SPORTS PALACE



## DISTRIBUTION MAP



## RENATURATION



## **JUXTAPOSITIONS**

what is there, what is new
what is generic, what is specific
what is temporary, what is permanent





<del>---</del> 6

— 5

\_\_ 4

— 3

— 2

— 0 m — 1

**—** 20

— 25

— 30

— 35





Trampoline & ACROBATIC SPACE

<del>---</del> 6

— 5

\_\_\_ 4

— 3

— 2

1.0

— 15

— 35





— 10

\_\_\_ 25

— 30

\_\_\_ 40





E-Sports Arena



— 45

— 40

— 35

\_\_\_ 25

\_\_\_ 20

— 15

\_\_\_10

\_\_\_ 1 \_\_\_ 0 m

— 10

\_\_\_ 20

— 25

\_\_\_ 30

— 35

— 45

— 50

— 55

— 60

— 65

<del>---- 75</del>



— 13

— 12

— 11

— 10

— 9

— 8

— 7

— 6

— 5

— 4

— 3

\_\_ 2

1

— 0 m







Climbing Hall - Shoppingshelf









31

35 34

— 0 m — 5

\_\_\_ 10

— 20

<del>-----</del> 25

<del>---- 35</del>

\_\_\_ 40

4550



— 0 m





\_\_\_ 10





Shop + Cafe



Food Ma