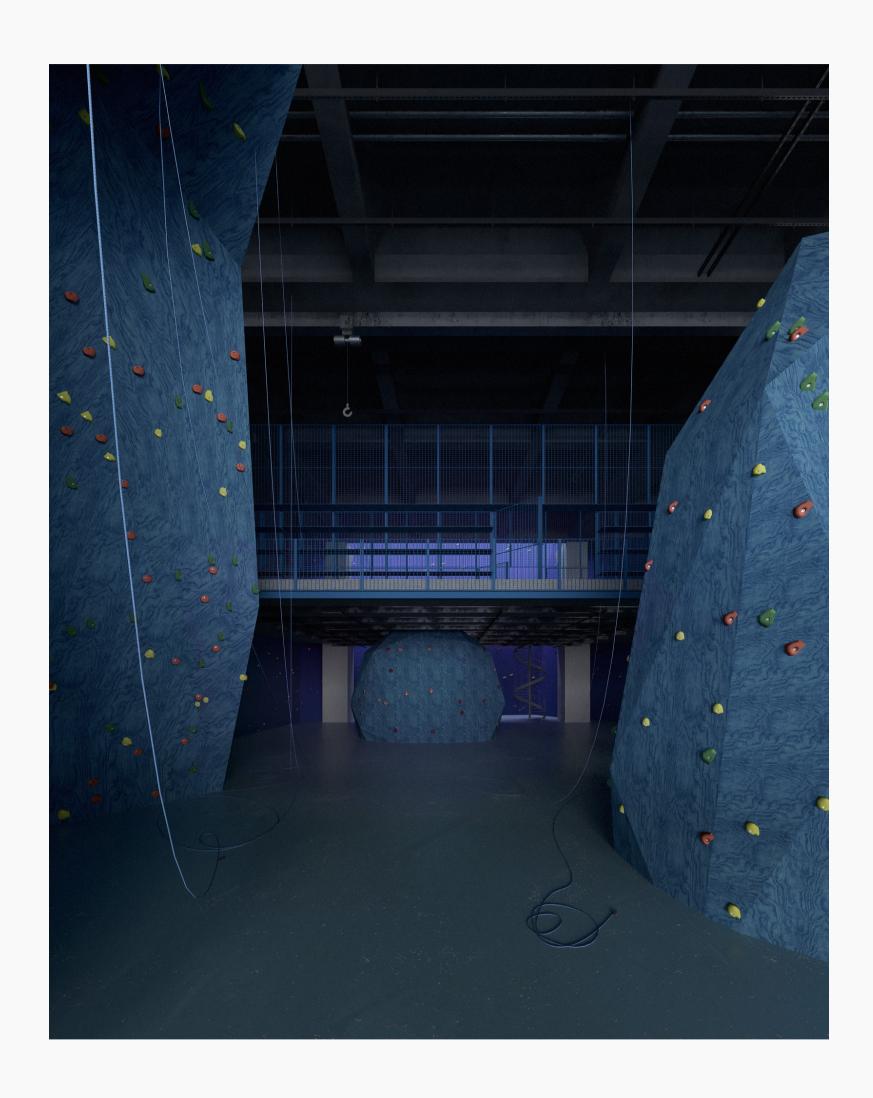

\_\_ 2

1

— 0 m

Climbing Hall - Shoppingshelf

31

35 34

— 0 m — 5

\_\_\_ 10