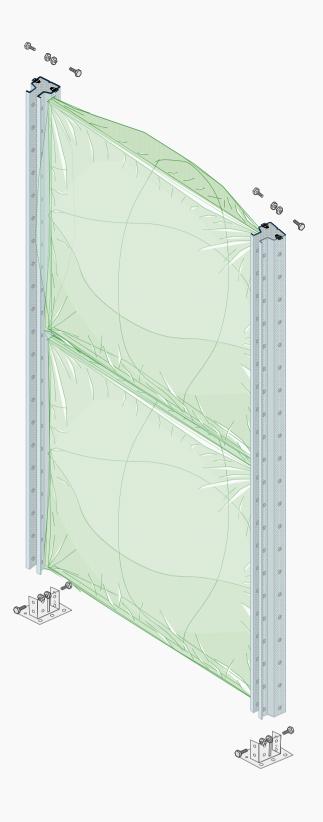

## SPORTS PALACE



## DISTRIBUTION MAP



## RENATURATION



## **JUXTAPOSITIONS**

what is there, what is new
what is generic, what is specific
what is temporary, what is permanent





<del>---</del> 6

— 5

\_\_ 4

— 3

— 2

— 0 m — 1

**—** 20

— 25

— 30

— 35





Trampoline & ACROBATIC SPACE

<del>---</del> 6

— 5

\_\_\_ 4

— 3

— 2

1.0

— 15

— 35





— 10

\_\_\_ 25

— 30

\_\_\_ 40





E-Sports Arena



— 45

— 40

— 35

\_\_\_ 25

\_\_\_ 20

— 15

\_\_\_10

\_\_\_ 1 \_\_\_ 0 m

— 10

\_\_\_ 20

— 25

\_\_\_ 30

— 35

— 45

— 50

— 55

— 60

— 65

<del>---- 75</del>



— 13

— 12

— 11

— 10

— 9

— 8

— 7

— 6

— 5

— 4

— 3

\_\_ 2

1

— 0 m







Climbing Hall - Shoppingshelf









31

35 34

— 0 m — 5

\_\_\_ 10

— 20

<del>-----</del> 25

<del>---- 35</del>

\_\_\_ 40

4550



— 0 m





\_\_\_ 10





Shop + Cafe



Food Market - Bierbank

<del>-</del> 6

— 5

— 4

— 3

— 2

— 1

— 0 m

2

— 4

— 5

,