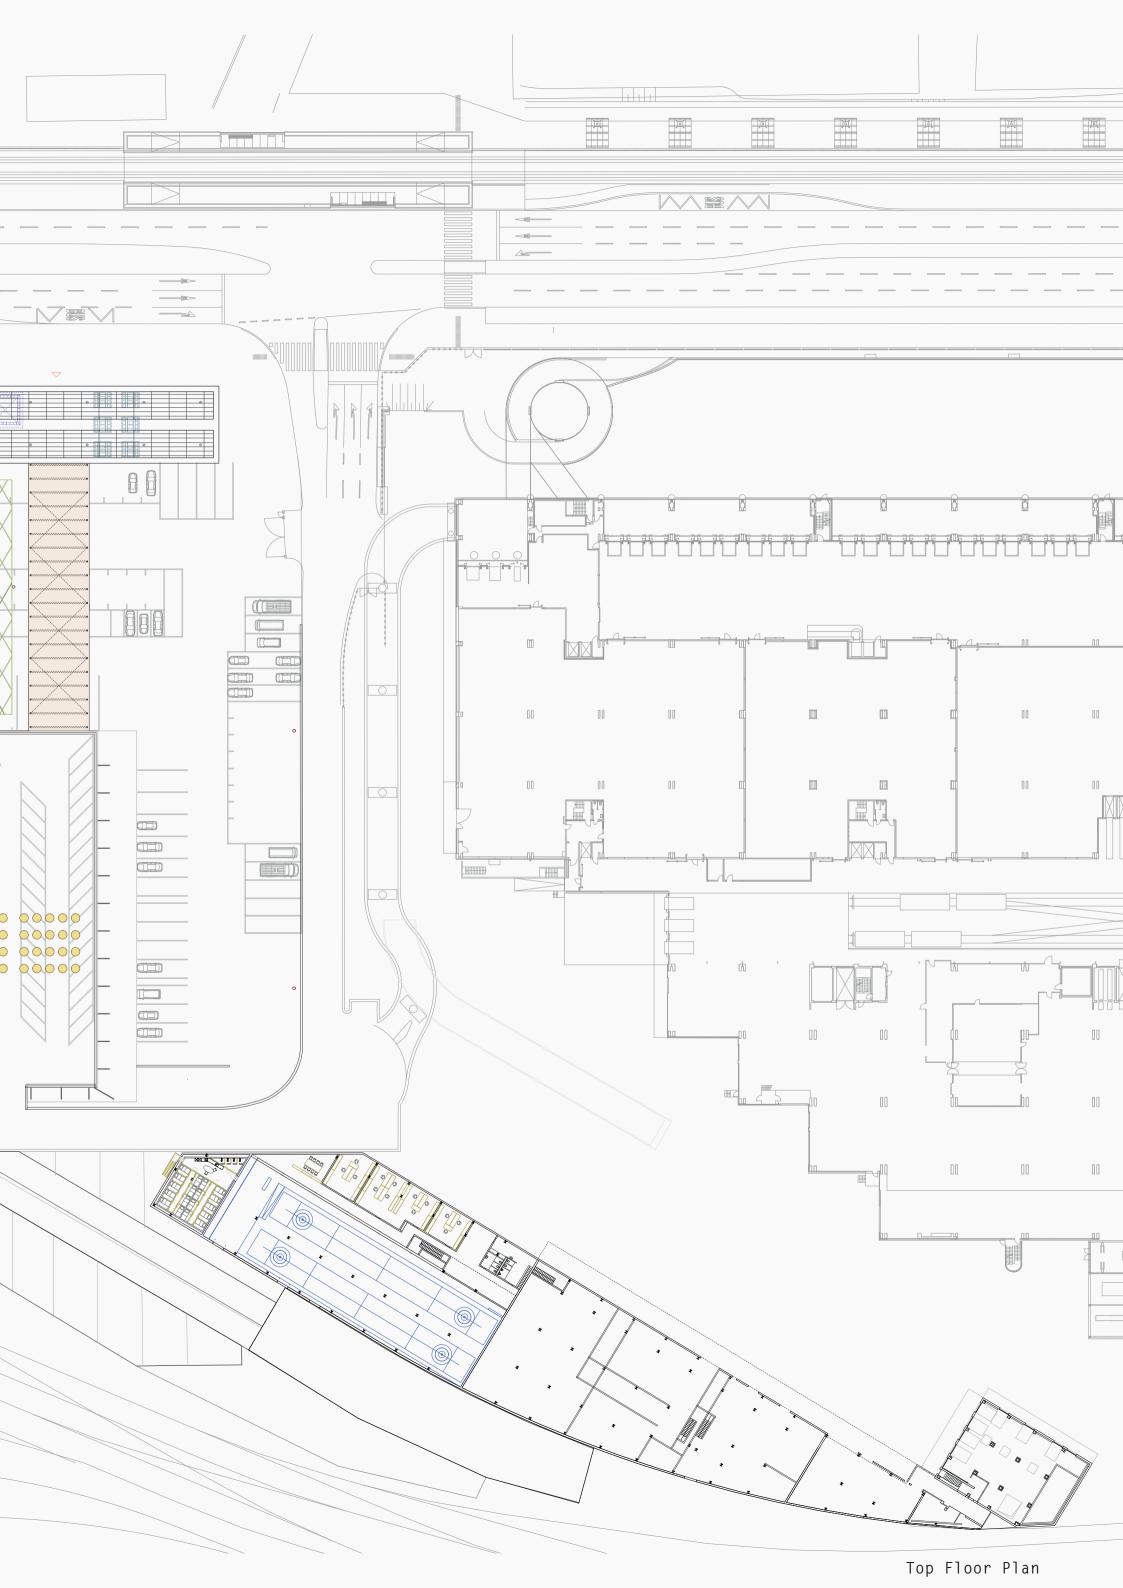

temporary, what is permanent





<del>---</del> 6

— 5

\_\_ 4

— 3

— 2

— 0 m — 1

**—** 20

— 25

— 30

— 35





Trampoline & ACROBATIC SPACE

<del>---</del> 6

— 5

\_\_\_ 4

— 3

— 2

1.0

— 15

— 35





— 10

\_\_\_ 25

— 30

\_\_\_ 40





E-Sports Arena



— 45

— 40

— 35

\_\_\_ 25

\_\_\_ 20

— 15

\_\_\_10

\_\_\_ 1 \_\_\_ 0 m

— 10

\_\_\_ 20

— 25

\_\_\_ 30

— 35

— 45

— 50

— 55

— 60

— 65

<del>---- 75</del>



— 13

— 12

— 11

— 10

— 9

— 8

— 7

— 6

— 5

— 4

— 3

\_\_ 2

1

— 0 m







Climbing Hall - Shoppingshelf









31

35 34

— 0 m — 5

\_\_\_ 10

— 20

<del>-----</del> 25

<del>---- 35</del>

\_\_\_ 40

4550



— 0 m





\_\_\_ 10





Shop + Cafe



Food Market - Bierbank

<del>-</del> 6

— 5

— 4

— 3

— 2

— 1

— 0 m

2

— 4

— 5

,