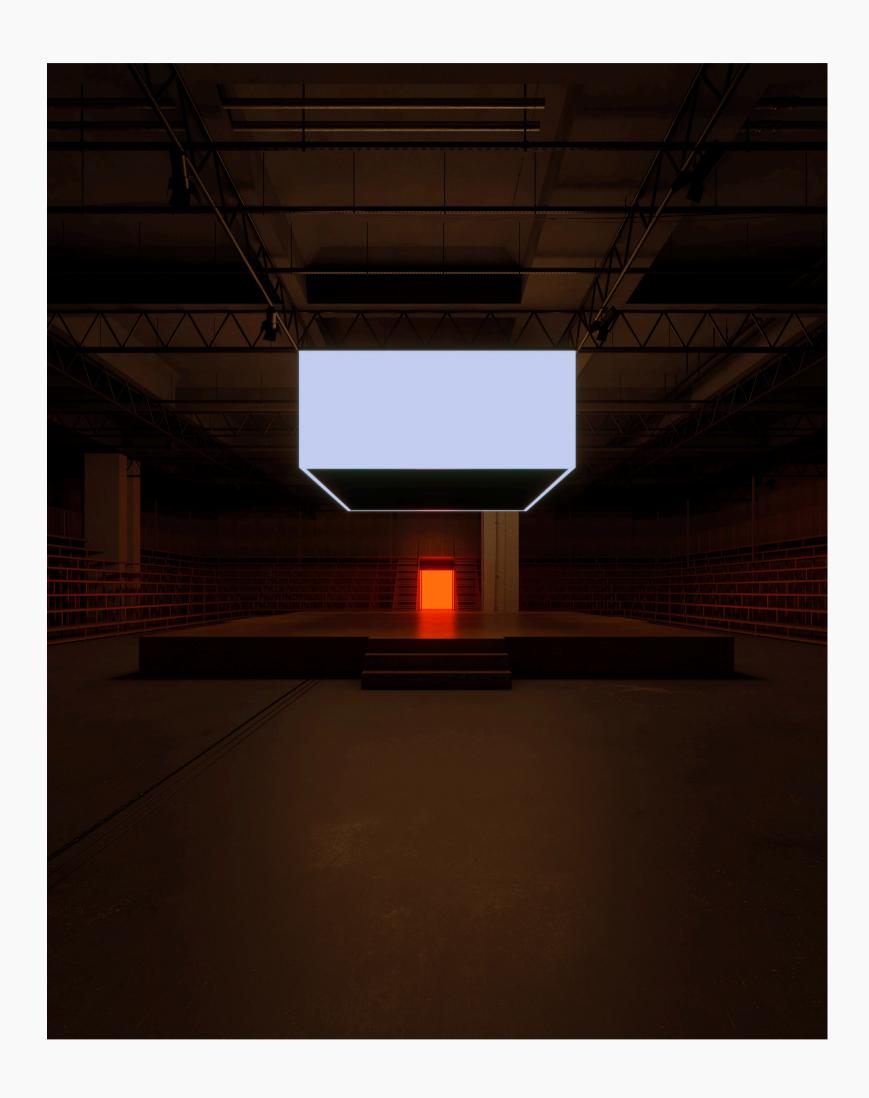

## SPORTS PALACE



## DISTRIBUTION MAP



## RENATURATION



## **JUXTAPOSITIONS**

what is there, what is new
what is generic, what is specific
what is temporary, what is permanent





<del>---</del> 6

— 5

\_\_ 4

— 3

— 2

— 0 m — 1

**—** 20

— 25

— 30

— 35





Trampoline & ACROBATIC SPACE

<del>---</del> 6

— 5

\_\_\_ 4

— 3

— 2

1.0

— 15

— 35





— 10

\_\_\_ 25

— 30

\_\_\_ 40





E-Sports Arena



— 45

— 40

— 35

\_\_\_ 25

\_\_\_ 20

— 15

\_\_\_10

\_\_\_ 1 \_\_\_ 0 m

— 10

\_\_\_ 20

— 25

\_\_\_ 30

— 35

— 45

— 50

— 55

— 60

— 65

<del>---- 75</del>



— 13

— 12

— 11

— 10

— 9

— 8

— 7

— 6

— 5

— 4

— 3

\_\_ 2

1

— 0 m







Climbing Hall - Shoppingshelf









31

35 34

— 0 m — 5

\_\_\_ 10

— 20

<del>-----</del> 25

<del>---- 35</del>

\_\_\_ 40

4550



— 0 m





\_\_\_ 10





Shop + Cafe



Food Market - Bierbank

<del>-</del> 6

— 5

— 4

— 3

— 2

— 1

— 0 m

2

— 4

— 5

,