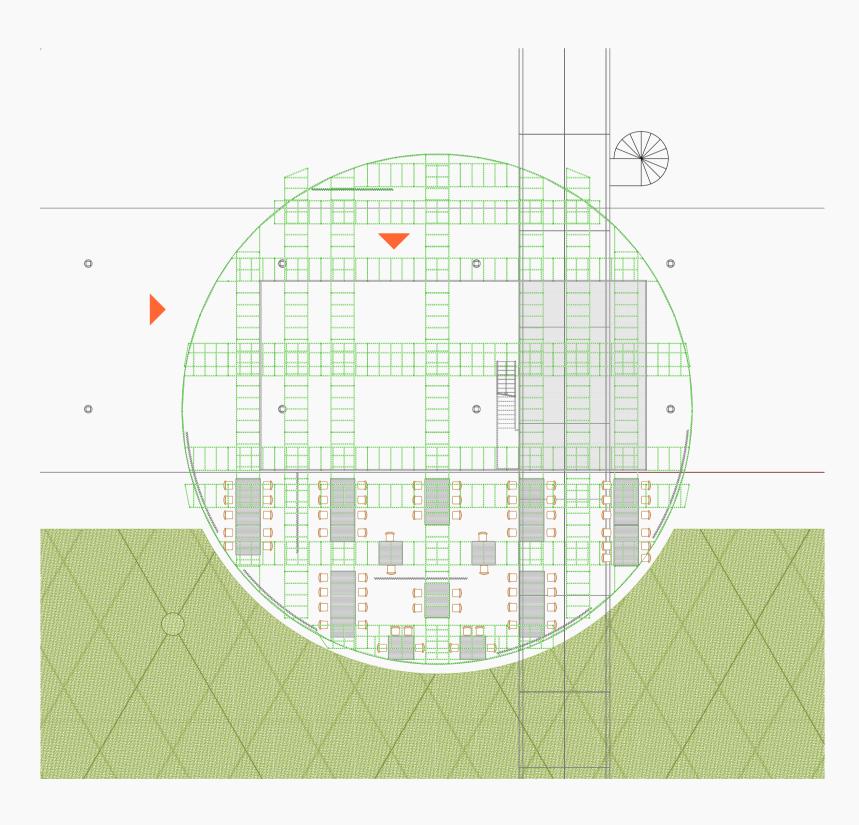

MAP



## RENATURATION



## **JUXTAPOSITIONS**

what is there, what is new
what is generic, what is specific
what is temporary, what is permanent





<del>---</del> 6

— 5

\_\_ 4

— 3

— 2

— 0 m — 1

**—** 20

— 25

— 30

— 35





Trampoline & ACROBATIC SPACE

<del>---</del> 6

— 5

\_\_\_ 4

— 3

— 2

1.0

— 15

— 35





— 10

\_\_\_ 25

— 30

\_\_\_ 40





E-Sports Arena



— 45

— 40

— 35

\_\_\_ 25

\_\_\_ 20

— 15

\_\_\_10

\_\_\_ 1 \_\_\_ 0 m

— 10

\_\_\_ 20

— 25

\_\_\_ 30

— 35

— 45

— 50

— 55

— 60

— 65

<del>---- 75</del>



— 13

— 12

— 11

— 10

— 9

— 8

— 7

— 6

— 5

— 4

— 3

\_\_ 2

1

— 0 m







Climbing Hall - Shoppingshelf









31

35 34

— 0 m — 5

\_\_\_ 10

— 20

<del>-----</del> 25

<del>---- 35</del>

\_\_\_ 40

4550



— 0 m





\_\_\_ 10





Shop + Cafe



Food Market - Bierbank

<del>-</del> 6

— 5

— 4

— 3

— 2

— 1

— 0 m

2

— 4

— 5

,