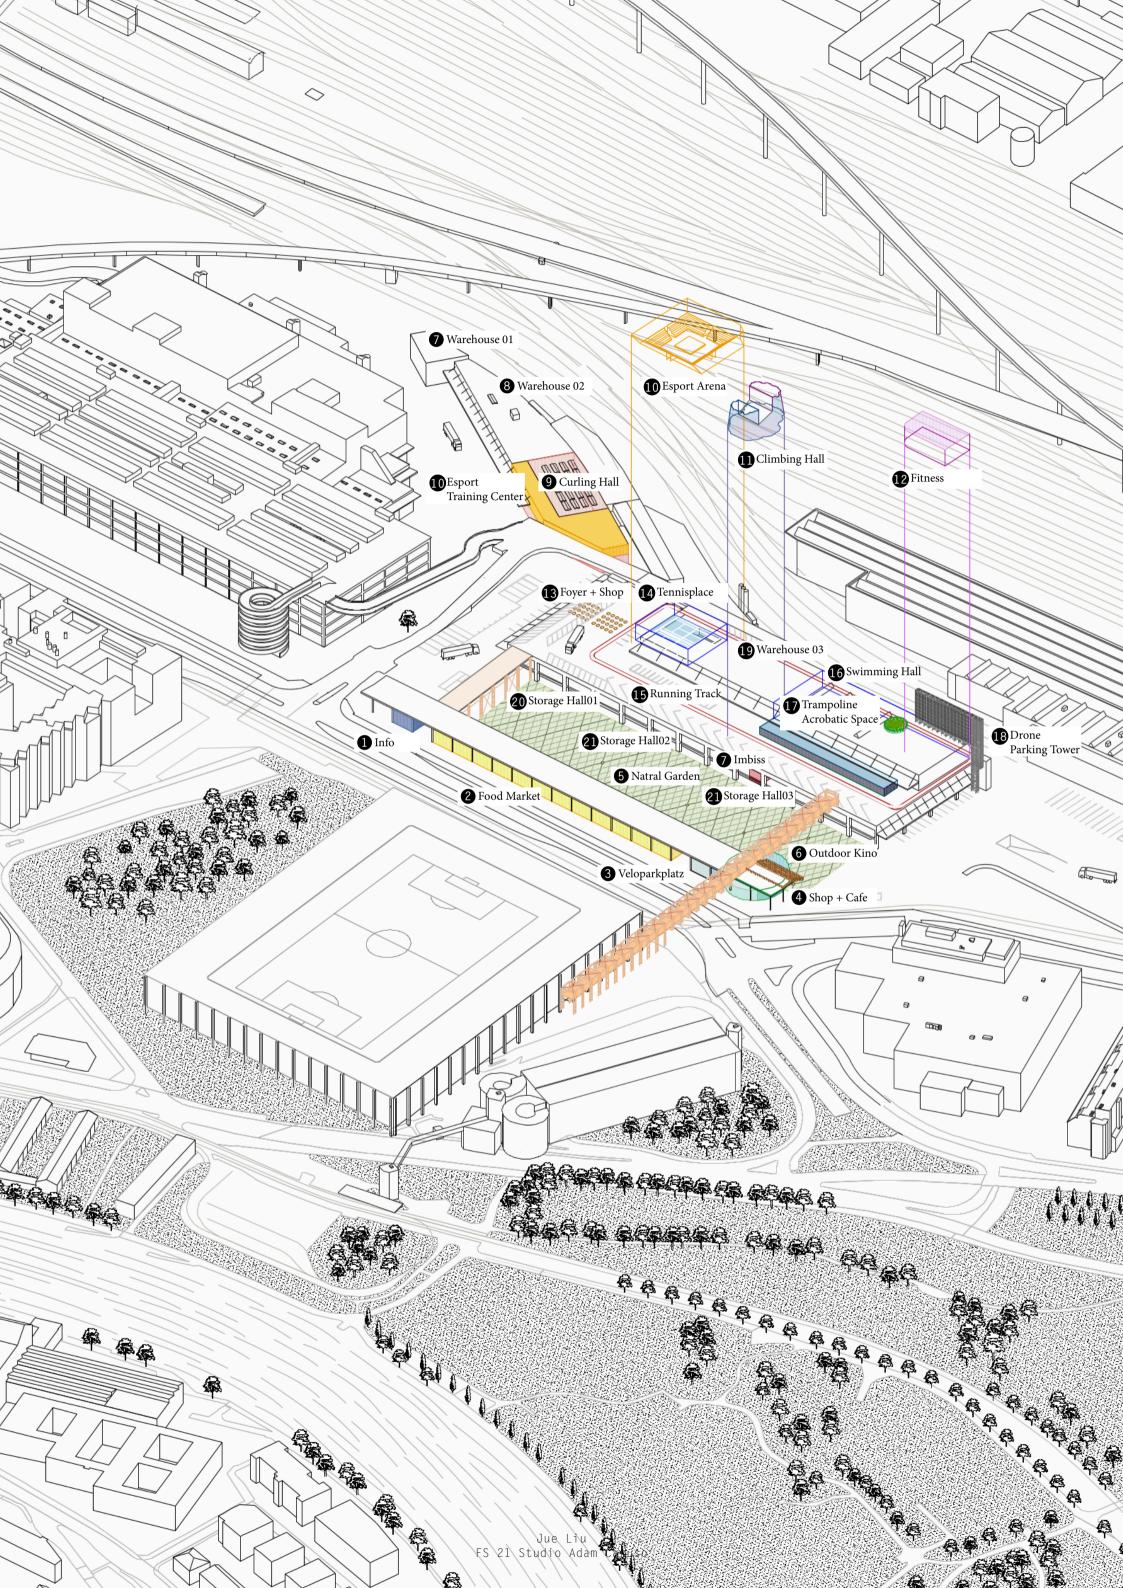

## SPORTS PALACE



## DISTRIBUTION MAP



## RENATURATION



## **JUXTAPOSITIONS**

what is there, what is new
what is generic, what is specific
what is temporary, what is permanent





<del>---</del> 6

— 5

\_\_ 4

— 3

— 2

— 0 m — 1

**—** 20

— 25

— 30

— 35





Trampoline & ACROBATIC SPACE

<del>---</del> 6

— 5

\_\_\_ 4

— 3

— 2

1.0

— 15

— 35





— 10

\_\_\_ 25

— 30

\_\_\_ 40





E-Sports Arena



— 45

— 40

— 35

\_\_\_ 25

\_\_\_ 20

— 15

\_\_\_10

\_\_\_ 1 \_\_\_ 0 m

— 10

\_\_\_ 20

— 25

\_\_\_ 30

— 35

— 45

— 50

— 55

— 60

— 65

<del>---- 75</del>



— 13

— 12

— 11

— 10

— 9

— 8

— 7

— 6

— 5

— 4

— 3

\_\_ 2

1

— 0 m







Climbing Hall - Shoppingshelf









31

35 34

— 0 m — 5

\_\_\_ 10

— 20

<del>-----</del> 25

<del>---- 35</del>

\_\_\_ 40

4550



— 0 m