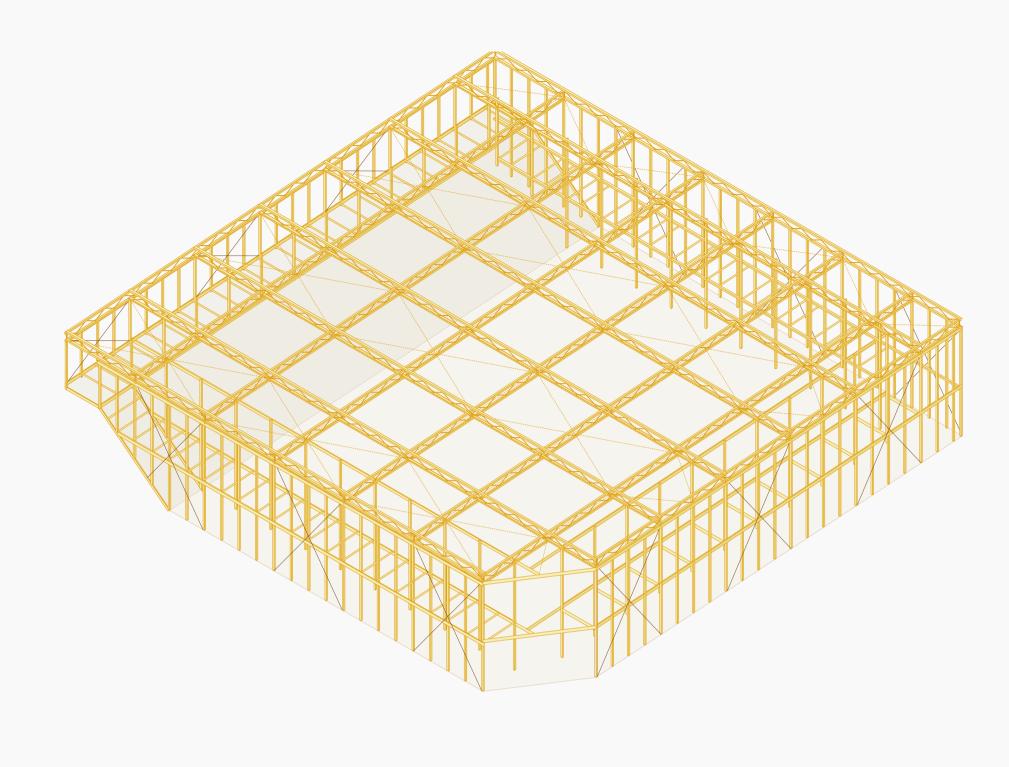

## SPORTS PALACE



## DISTRIBUTION MAP



## RENATURATION



## **JUXTAPOSITIONS**

what is there, what is new
what is generic, what is specific
what is temporary, what is permanent





<del>---</del> 6

— 5

\_\_ 4

— 3

— 2

— 0 m — 1

**—** 20

— 25

— 30

— 35





Trampoline & ACROBATIC SPACE

<del>---</del> 6

— 5

\_\_\_ 4

— 3

— 2

1.0

— 15

— 35





— 10

\_\_\_ 25

— 30

\_\_\_ 40





E-Sports Arena



— 45

— 40

— 35

\_\_\_ 25

\_\_\_ 20

— 15

\_\_\_10

\_\_\_ 1 \_\_\_ 0 m

— 10

\_\_\_ 20

— 25

\_\_\_ 30

— 35

— 45

— 50

— 55

— 60

— 65

<del>---- 75</del>



— 13

— 12

— 11

— 10

— 9

— 8

— 7

— 6

— 5

— 4

— 3

\_\_ 2

1

— 0 m







Climbing Hall - Shoppingshelf









31

35 34

— 0 m — 5

\_\_\_ 10

— 20

<del>-----</del> 25

<del>---- 35</del>

\_\_\_ 40

4550



— 0 m





\_\_\_ 10





Shop + Cafe



Food Market - Bierbank

<del>-</del> 6

— 5

— 4

— 3

— 2

— 1

— 0 m

2

— 4

— 5

,