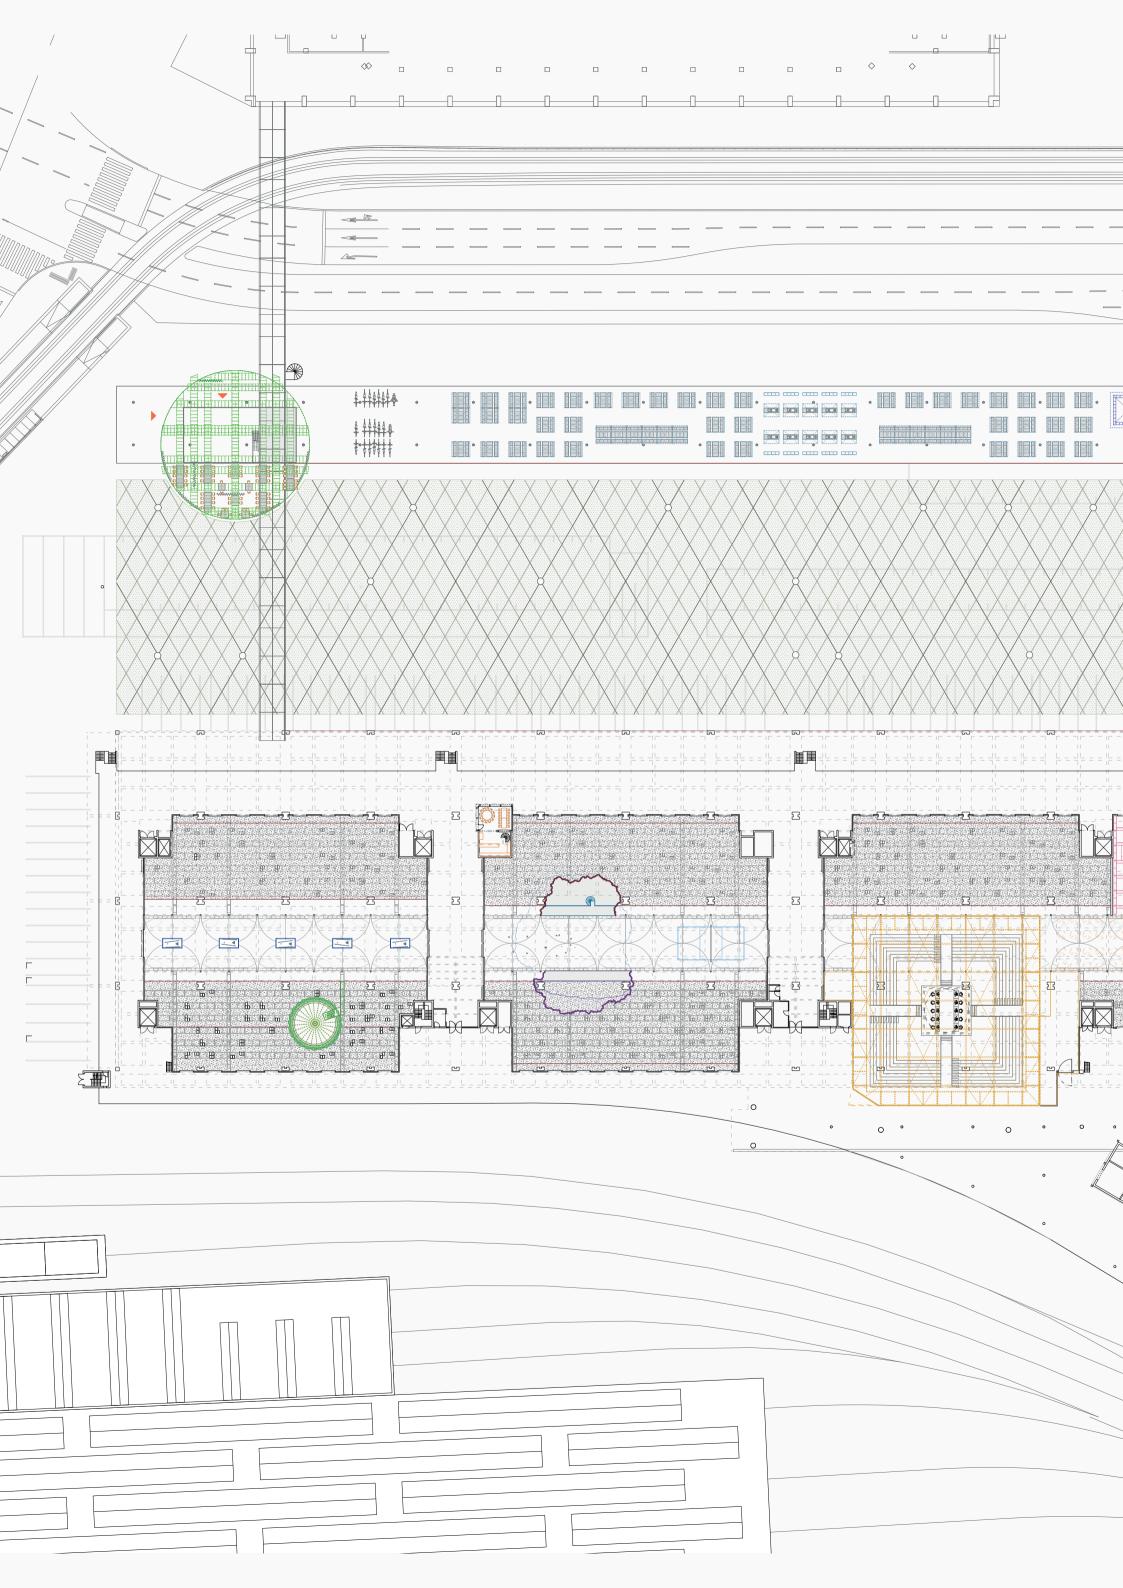

hat is temporary, what is permanent





<del>---</del> 6

— 5

\_\_ 4

— 3

— 2

— 0 m — 1

**—** 20

— 25

— 30

— 35





Trampoline & ACROBATIC SPACE

<del>---</del> 6

— 5

\_\_\_ 4

— 3

— 2

1.0

— 15

— 35





— 10

\_\_\_ 25

— 30

\_\_\_ 40





E-Sports Arena



— 45

— 40

— 35

\_\_\_ 25

\_\_\_ 20

— 15

\_\_\_10

\_\_\_ 1 \_\_\_ 0 m

— 10

\_\_\_ 20

— 25

\_\_\_ 30

— 35

— 45

— 50

— 55

— 60

— 65

<del>---- 75</del>



— 13

— 12

— 11

— 10

— 9

— 8

— 7

— 6

— 5

— 4

— 3

\_\_ 2

1

— 0 m







Climbing Hall - Shoppingshelf









31

35 34

— 0 m — 5

\_\_\_ 10

— 20

<del>-----</del> 25

<del>---- 35</del>

\_\_\_ 40

4550



— 0 m





\_\_\_ 10





Shop + Cafe



Food Market - Bierbank

<del>-</del> 6

— 5

— 4

— 3

— 2

— 1

— 0 m

2

— 4

— 5

,