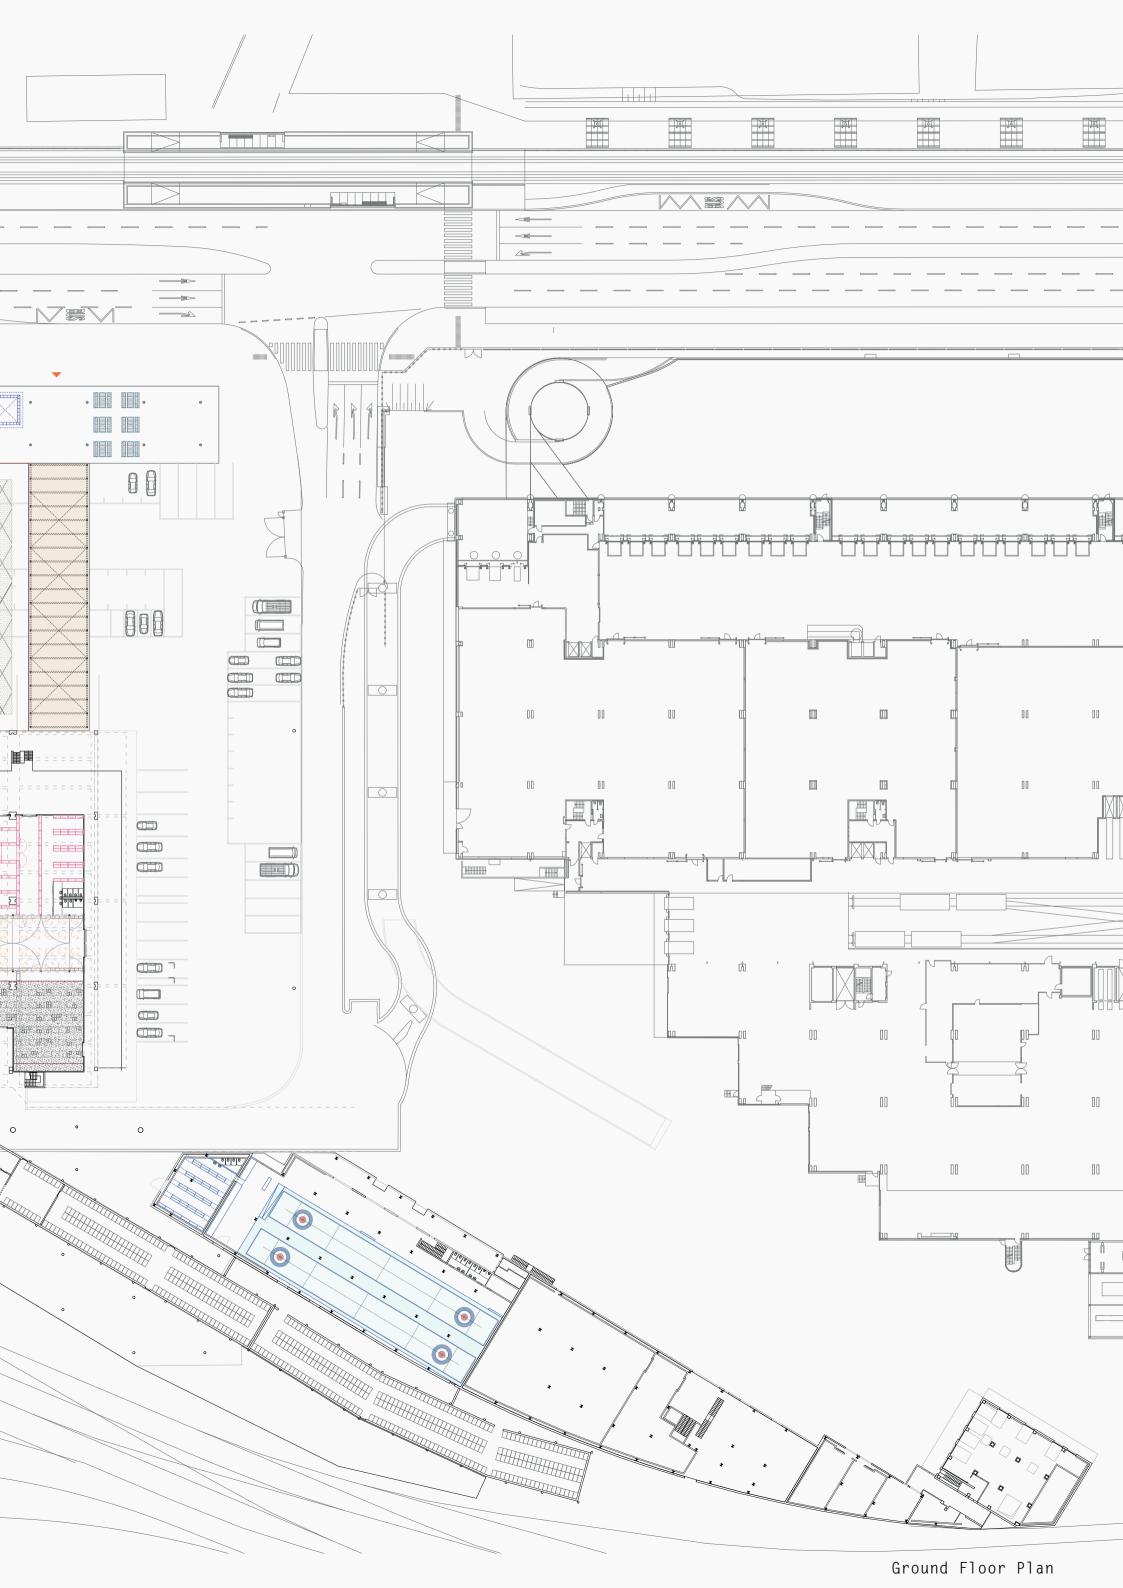

t is temporary, what is permanent





<del>---</del> 6

— 5

\_\_ 4

— 3

— 2

— 0 m — 1

**—** 20

— 25

— 30

— 35





Trampoline & ACROBATIC SPACE

<del>---</del> 6

— 5

\_\_\_ 4

— 3

— 2

1.0

— 15

— 35





— 10

\_\_\_ 25

— 30

\_\_\_ 40





E-Sports Arena



— 45

— 40

— 35

\_\_\_ 25

\_\_\_ 20

— 15

\_\_\_10

\_\_\_ 1 \_\_\_ 0 m

— 10

\_\_\_ 20

— 25

\_\_\_ 30

— 35

— 45

— 50

— 55

— 60

— 65

<del>---- 75</del>



— 13

— 12

— 11

— 10

— 9

— 8

— 7

— 6

— 5

— 4

— 3

\_\_ 2

1

— 0 m







Climbing Hall - Shoppingshelf









31

35 34

— 0 m — 5

\_\_\_ 10

— 20

<del>-----</del> 25

<del>---- 35</del>

\_\_\_ 40

4550



— 0 m





\_\_\_ 10





Shop + Cafe



Food Market - Bierbank

<del>-</del> 6

— 5

— 4

— 3

— 2

— 1

— 0 m

2

— 4

— 5

,