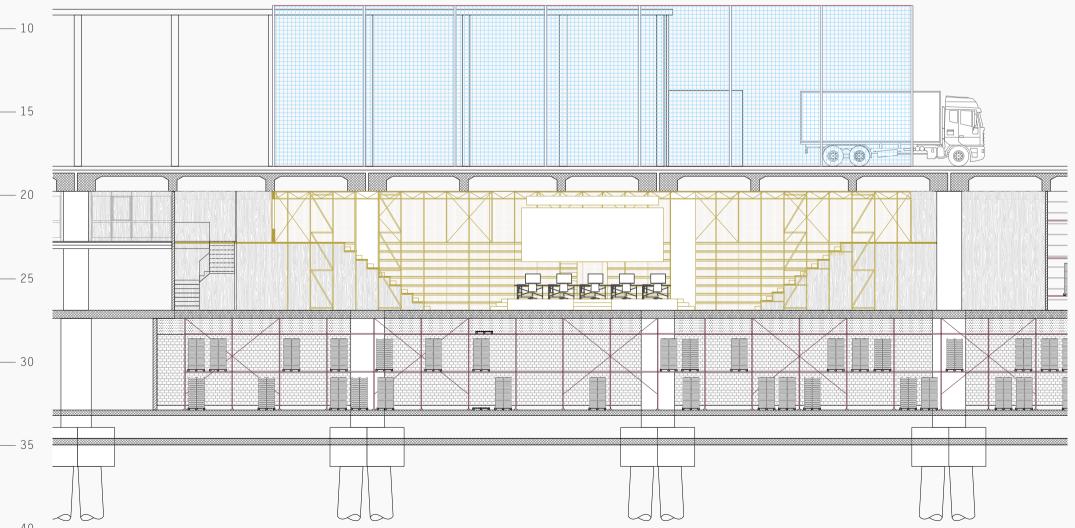

— 50

— 55

— 60

— 65

<del>---- 75</del>

— 13

— 12

— 11

— 10

— 9

— 8

— 7

— 6

— 5

— 4

— 3