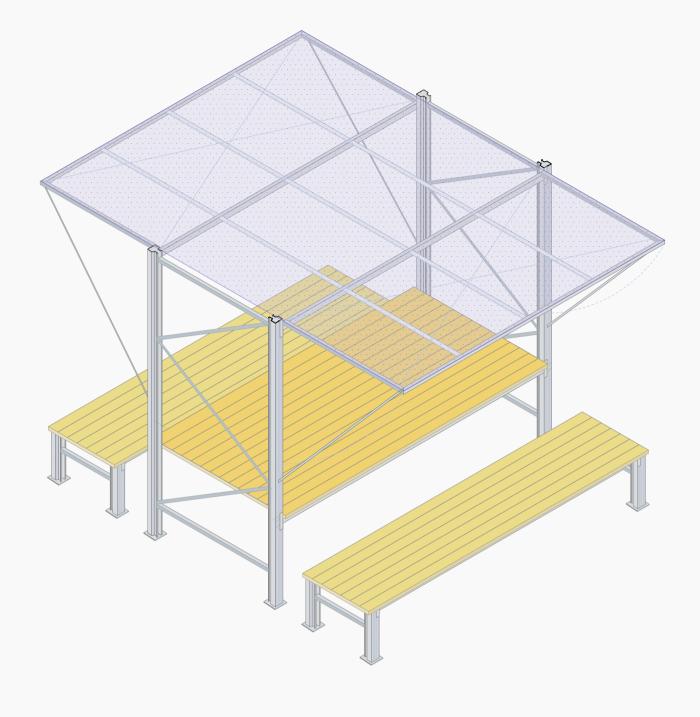

URATION



## **JUXTAPOSITIONS**

what is there, what is new
what is generic, what is specific
what is temporary, what is permanent





<del>---</del> 6

— 5

\_\_ 4

— 3

— 2

— 0 m — 1

**—** 20

— 25

— 30

— 35





Trampoline & ACROBATIC SPACE

<del>---</del> 6

— 5

\_\_\_ 4

— 3

— 2

1.0

— 15

— 35





— 10

\_\_\_ 25

— 30

\_\_\_ 40





E-Sports Arena



— 45

— 40

— 35

\_\_\_ 25

\_\_\_ 20

— 15

\_\_\_10

\_\_\_ 1 \_\_\_ 0 m

— 10

\_\_\_ 20

— 25

\_\_\_ 30

— 35

— 45

— 50

— 55

— 60

— 65

<del>---- 75</del>



— 13

— 12

— 11

— 10

— 9

— 8

— 7

— 6

— 5

— 4

— 3

\_\_ 2

1

— 0 m







Climbing Hall - Shoppingshelf









31

35 34

— 0 m — 5

\_\_\_ 10

— 20

<del>-----</del> 25

<del>---- 35</del>

\_\_\_ 40

4550



— 0 m





\_\_\_ 10





Shop + Cafe



Food Market - Bierbank

<del>-</del> 6

— 5

— 4

— 3

— 2

— 1

— 0 m

2

— 4

— 5

,