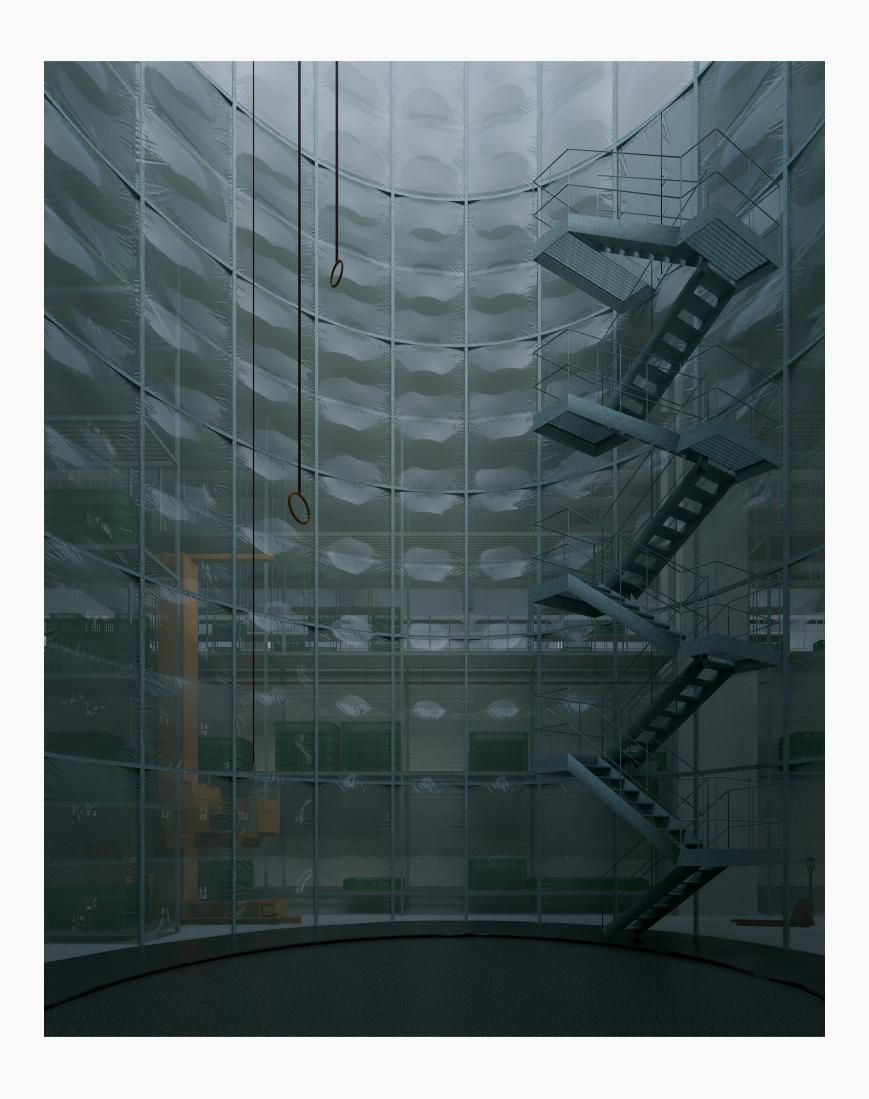

\_\_ 2

1

— 0 m

Climbing Hall - Shoppingshelf

31

35 34

— 0 m — 5

\_\_\_ 10