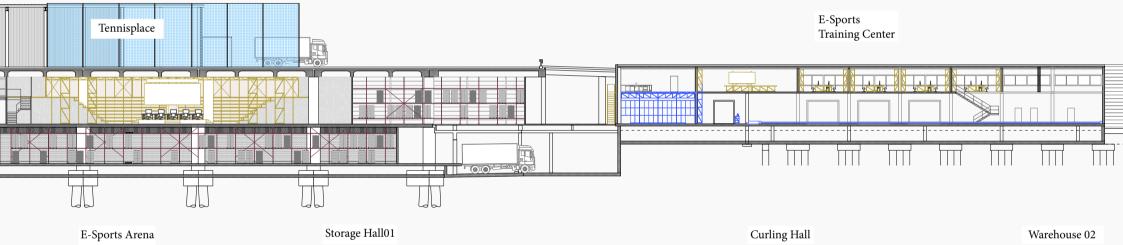

## SPORTS PALACE



## DISTRIBUTION MAP



## RENATURATION



## **JUXTAPOSITIONS**

what is there, what is new
what is generic, what is specific
what is temporary, what is permanent





<del>---</del> 6

— 5

\_\_ 4

— 3

— 2

— 0 m — 1

**—** 20

— 25

— 30

— 35





Trampoline & ACROBATIC SPACE

<del>---</del> 6

— 5

\_\_\_ 4

— 3

— 2

1.0

— 15

— 35





— 10

\_\_\_ 25

— 30

\_\_\_ 40





E-Sports Arena



— 45

— 40

— 35

\_\_\_ 25

\_\_\_ 20

— 15

\_\_\_10

\_\_\_ 1 \_\_\_ 0 m

— 10

\_\_\_ 20

— 25

\_\_\_ 30

— 35

— 45

— 50

— 55

— 60

— 65

<del>---- 75</del>



— 13

— 12

— 11

— 10

— 9

— 8

— 7

— 6

— 5

— 4

— 3

\_\_ 2

1

— 0 m







Climbing Hall - Shoppingshelf









31

35 34

— 0 m — 5

\_\_\_ 10

— 20

<del>-----</del> 25

<del>---- 35</del>

\_\_\_ 40

4550



— 0 m





\_\_\_ 10





Shop + Cafe



Food Market - Bierbank

<del>-</del> 6

— 5

— 4

— 3

— 2

— 1

— 0 m

2

— 4

— 5

,