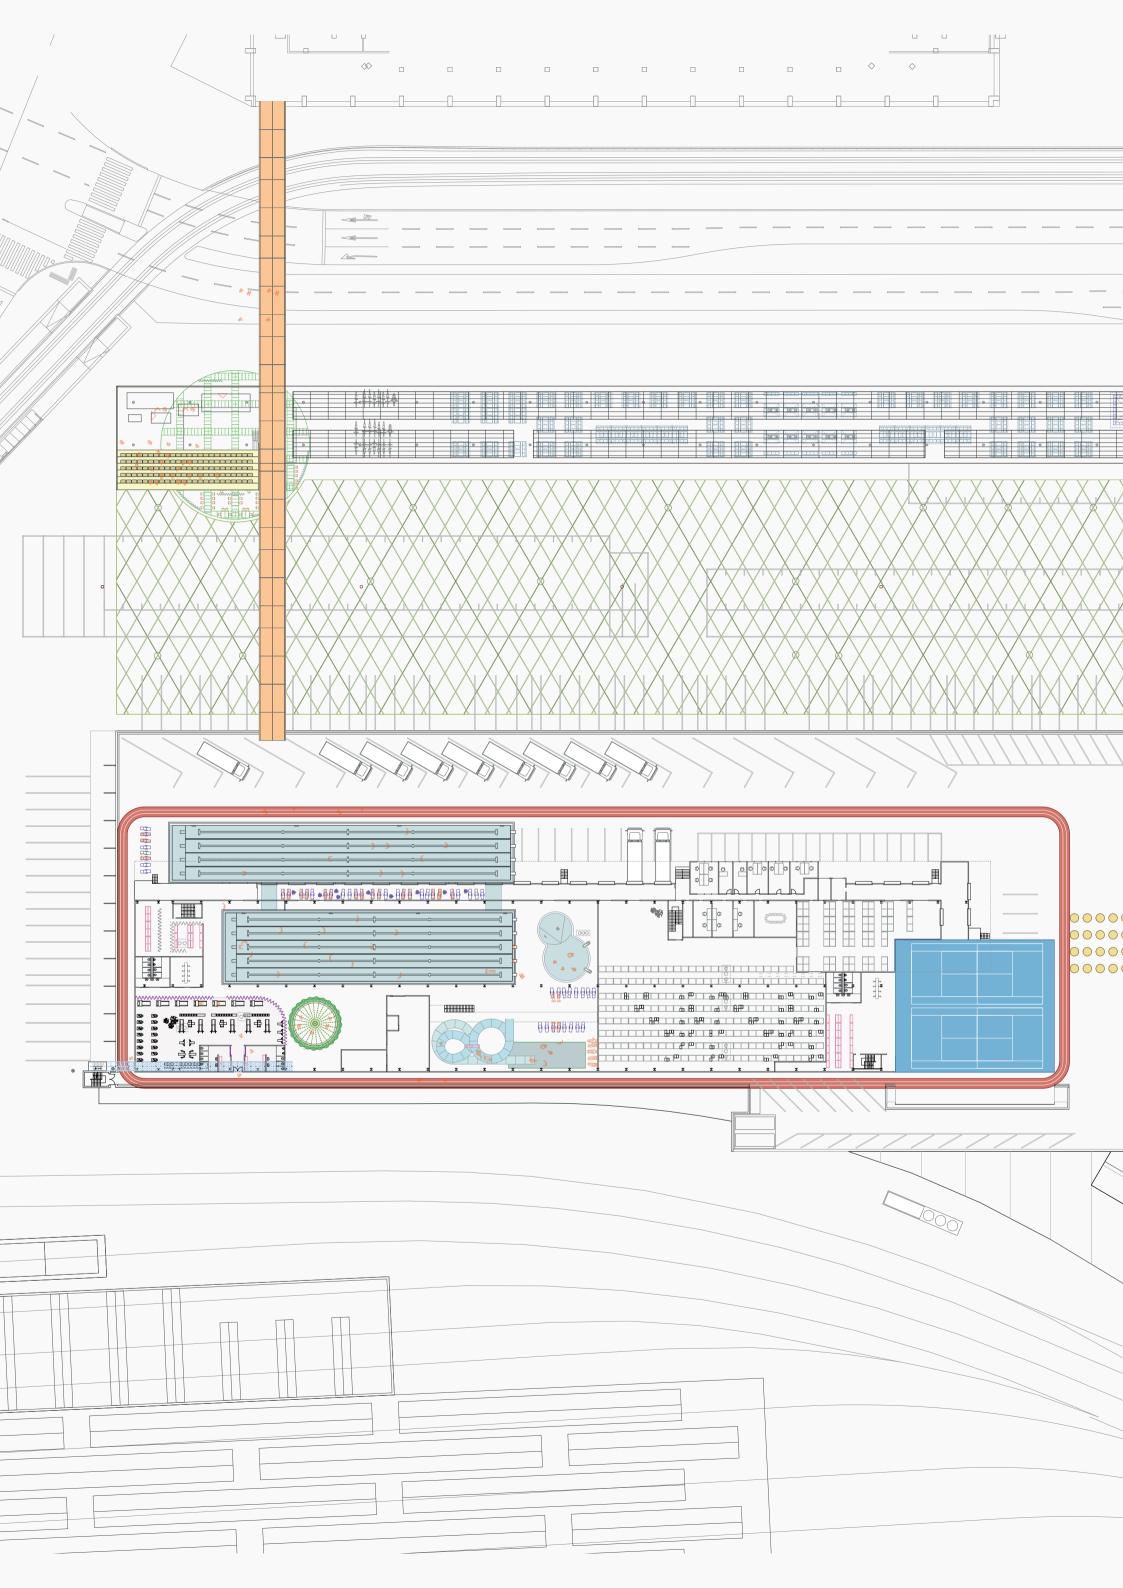

is temporary, what is permanent





<del>---</del> 6

— 5

\_\_ 4

— 3

— 2

— 0 m — 1

**—** 20

— 25

— 30

— 35





Trampoline & ACROBATIC SPACE

<del>---</del> 6

— 5

\_\_\_ 4

— 3

— 2

1.0

— 15

— 35





— 10

\_\_\_ 25

— 30

\_\_\_ 40





E-Sports Arena



— 45

— 40

— 35

\_\_\_ 25

\_\_\_ 20

— 15

\_\_\_10

\_\_\_ 1 \_\_\_ 0 m

— 10

\_\_\_ 20

— 25

\_\_\_ 30

— 35

— 45

— 50

— 55

— 60

— 65

<del>---- 75</del>



— 13

— 12

— 11

— 10

— 9

— 8

— 7

— 6

— 5

— 4

— 3

\_\_ 2

1

— 0 m







Climbing Hall - Shoppingshelf









31

35 34

— 0 m — 5

\_\_\_ 10

— 20

<del>-----</del> 25

<del>---- 35</del>

\_\_\_ 40

4550



— 0 m





\_\_\_ 10





Shop + Cafe



Food Market - Bierbank

<del>-</del> 6

— 5

— 4

— 3

— 2

— 1

— 0 m

2

— 4

— 5

,