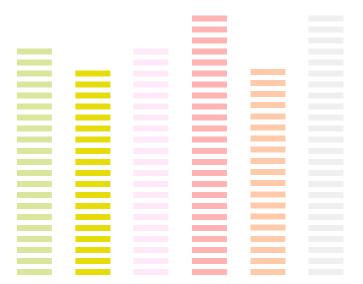

#### CREATIVE ENVIRONMENT plan and existing studios, hackney wick

closed/demolished studios 2009: 652 studios - 2021: 541 studios