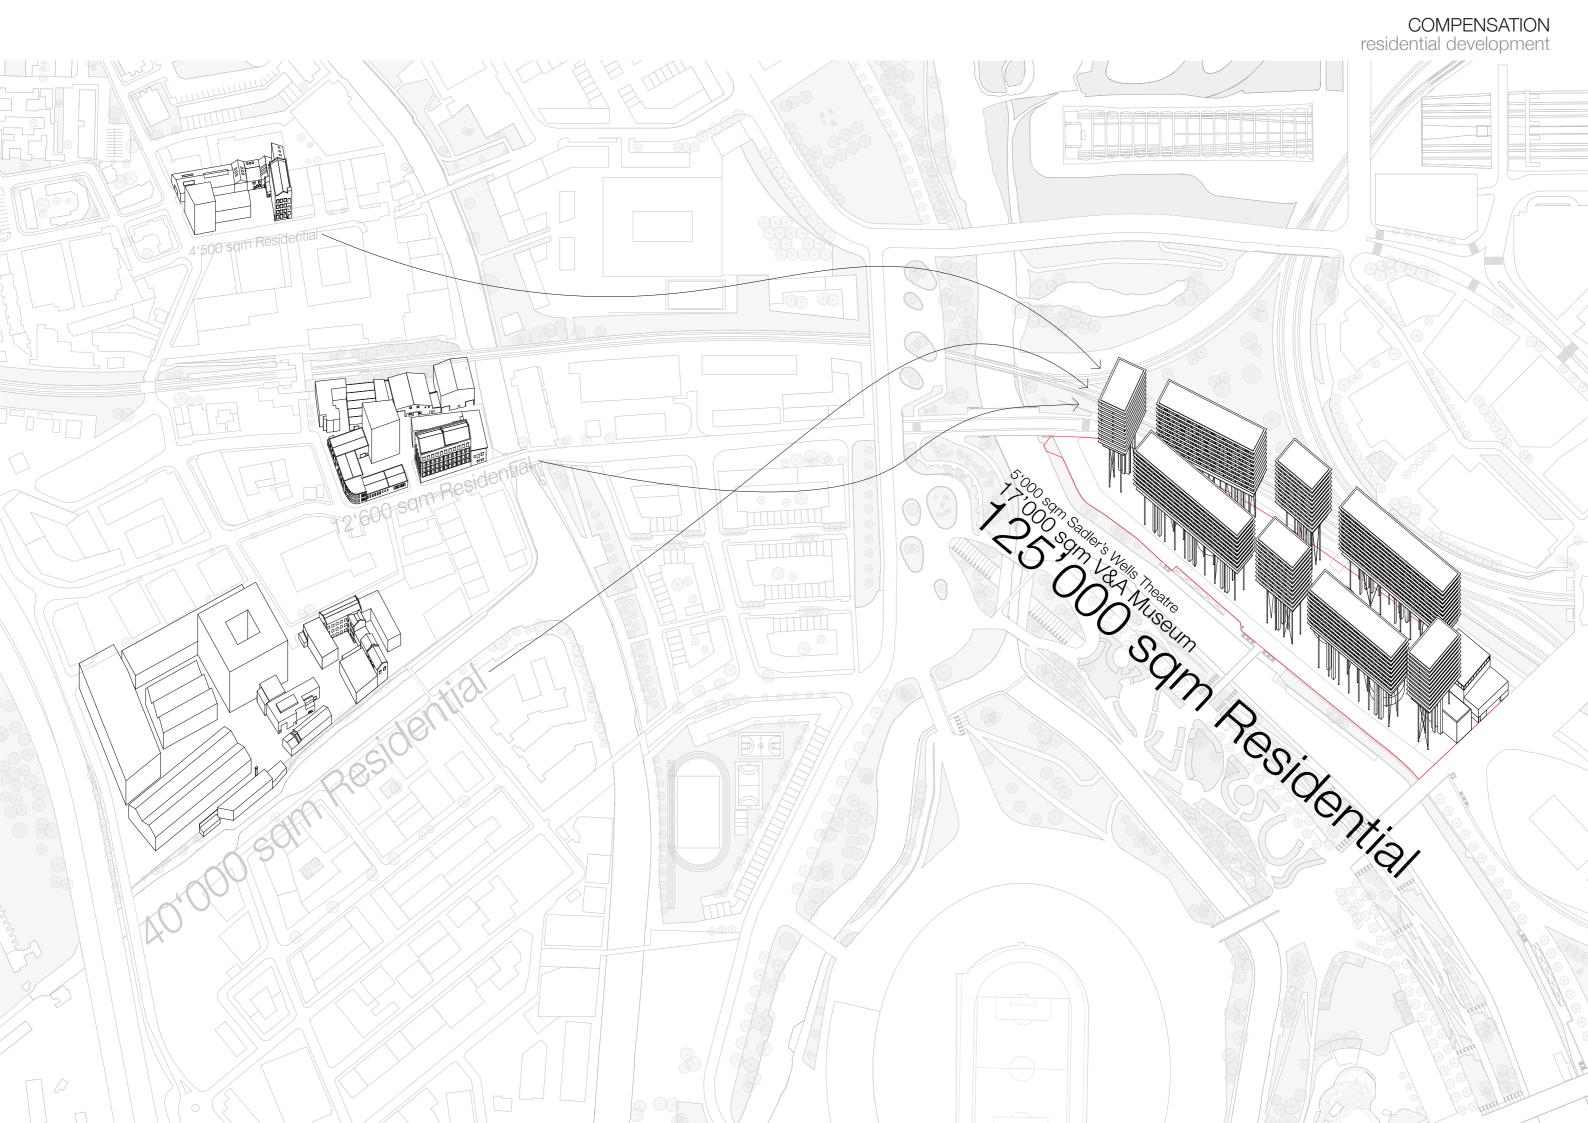

### Culture and Education Quarter, East London

EXTENDING THE SURROUNDINGS

FS21 - Studio Ch. Kerez - Final Submission Henry Zimmermann



studio quantity per creative factory

#### 

#### CREATIVE ENVIRONMENT plan and existing studios, hackney wick



closed/demolished studios 2009: 652 studios - 2021: 541 studios











# RELOCATION london college of fashion



# RELOCATION additional institutions & V&A temporary gallery

|  | HH HH |  |
|--|-------|--|









0 50



#### RESIDENTIAL COMPLEX structure





### RESIDENTIAL COMPLEX section





### RESIDENTIAL COMPLEX transition level







0

10th floor

12th floor

14th floor

## RESIDENTIAL COMPLEX housing