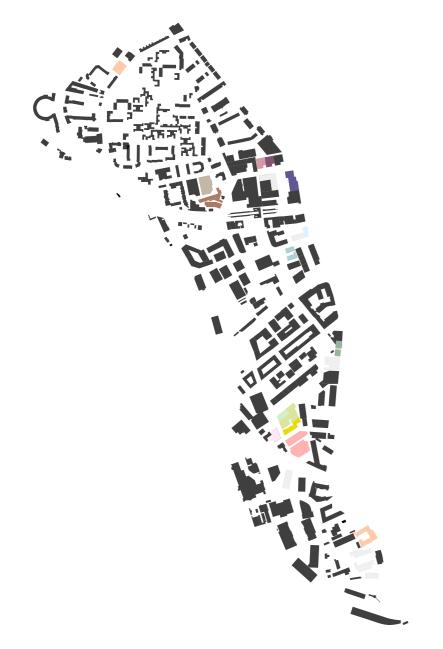

#### CREATIVE ENVIRONMENT plan and existing studios, hackney wick

closed/demolished studios 2009: 652 studios - 2021: 541 studios