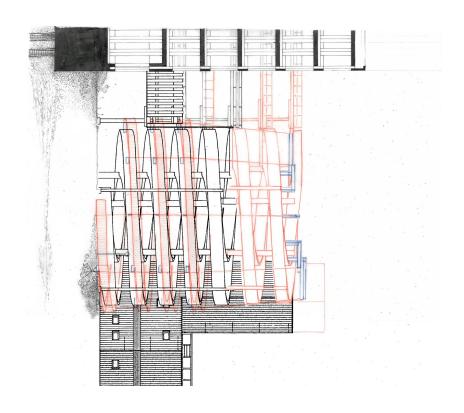

re-leave re-scale re-veal

a story of the parking garage

Hardturm Areal

Sophia Trumpp Insa Streit

Stummel eine alten metall bricke.

re-leave

phase I

demolition 37 000m3

excavation 170 000m3

phase II

phase III foundation of highrise

ie IV

underground parking

 $\label{eq:compensation:re-compensation:re-compensation:}$  432 m2 carrying 9600 m2 instead of 41772 m2 carrying 18155 m2

building: 5000 m2 instead of 15000 m2 of parking area

54 % sealed surface instead of 95 % sealed surface