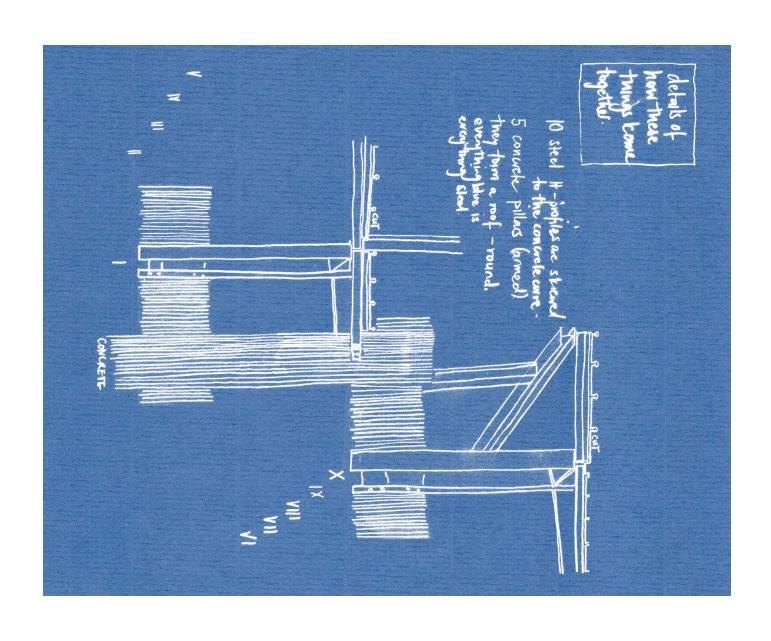

re-leave











phase I

demolition 37 000m3

excavation 170 000m3

phase II

phase III foundation of highrise

ie IV

underground parking













 $\label{eq:compensation:re-compensation:re-compensation:}$  432 m2 carrying 9600 m2 instead of 41772 m2 carrying 18155 m2

building: 5000 m2 instead of 15000 m2 of parking area



54 % sealed surface instead of 95 % sealed surface



## building perimeter:

The building perimeter includes the surface which can be built over.

two-hour-shadow:

The two-hour-shadow is the shadowing cast by a building which remains longer than two hours on the same area. A new building proposal is permitted if the two-hour-shadowing does not touch existing buildings on neighboring plots.

























re-scale