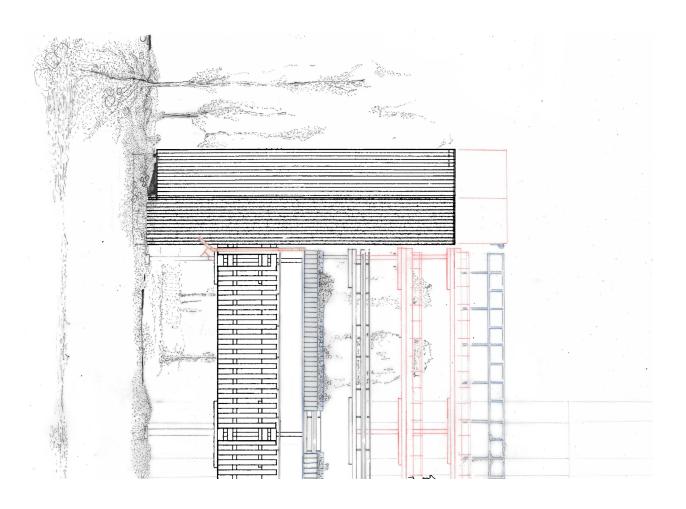

re-leave re-scale re-veal

a story of the parking garage

Hardturm Areal

Sophia Trumpp Insa Streit

Stummel eine alten metall bricke.

re-leave

phase I

demolition 37 000m3

excavation 170 000m3

phase II

phase III foundation of highrise

ie IV

underground parking

 $\label{eq:compensation:re-compensation:re-compensation:}$  432 m2 carrying 9600 m2 instead of 41772 m2 carrying 18155 m2

building: 5000 m2 instead of 15000 m2 of parking area

54 % sealed surface instead of 95 % sealed surface