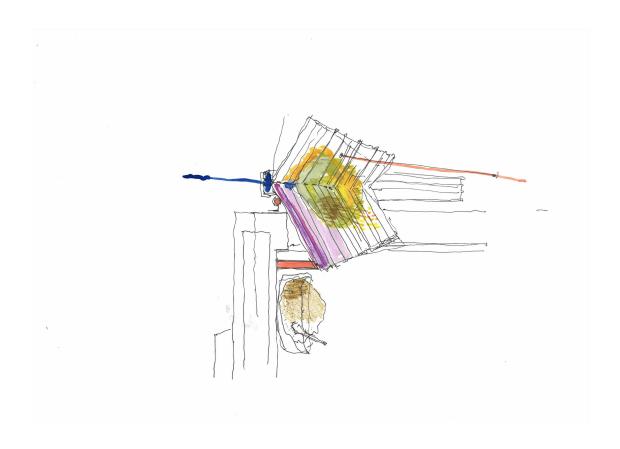

phase I

demolition 37 000m3

excavation 170 000m3

phase II

phase III foundation of highrise

ie IV

underground parking













 $\label{eq:compensation:re-compensation:re-compensation:}$  432 m2 carrying 9600 m2 instead of 41772 m2 carrying 18155 m2

building: 5000 m2 instead of 15000 m2 of parking area



54 % sealed surface instead of 95 % sealed surface



## building perimeter:

The building perimeter includes the surface which can be built over.

two-hour-shadow:

The two-hour-shadow is the shadowing cast by a building which remains longer than two hours on the same area. A new building proposal is permitted if the two-hour-shadowing does not touch existing buildings on neighboring plots.

























re-scale