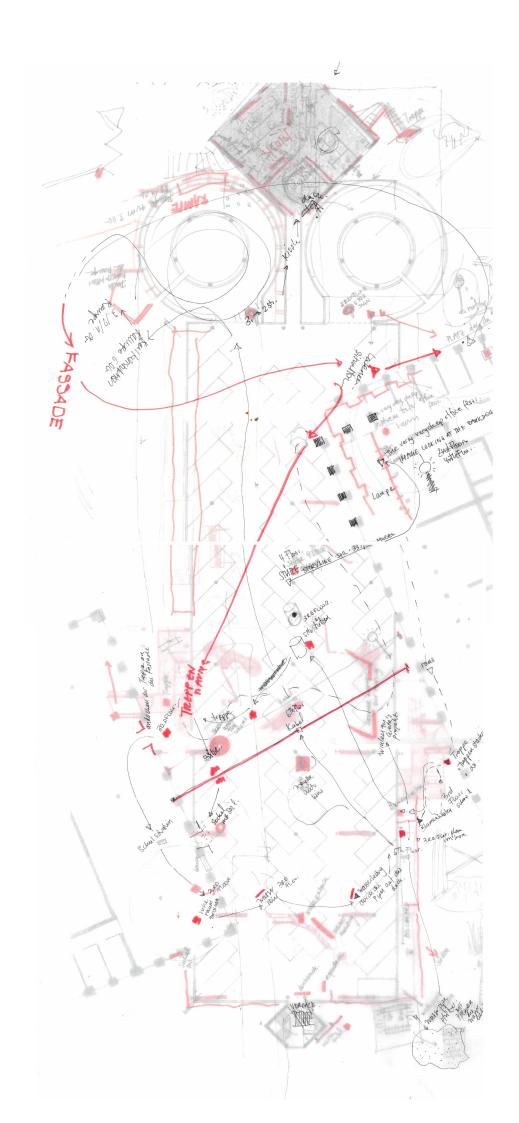

re-leave re-scale re-veal

a story of the parking garage

Hardturm Areal

Sophia Trumpp Insa Streit

Stummel eine alten metall bricke.

re-leave

phase I

demolition 37 000m3

excavation 170 000m3

phase II

phase III foundation of highrise

ie IV

underground parking

 $\label{eq:compensation:re-compensation:re-compensation:}$  432 m2 carrying 9600 m2 instead of 41772 m2 carrying 18155 m2

building: 5000 m2 instead of 15000 m2 of parking area

54 % sealed surface instead of 95 % sealed surface

## building perimeter:

The building perimeter includes the surface which can be built over.

two-hour-shadow:

The two-hour-shadow is the shadowing cast by a building which remains longer than two hours on the same area. A new building proposal is permitted if the two-hour-shadowing does not touch existing buildings on neighboring plots.