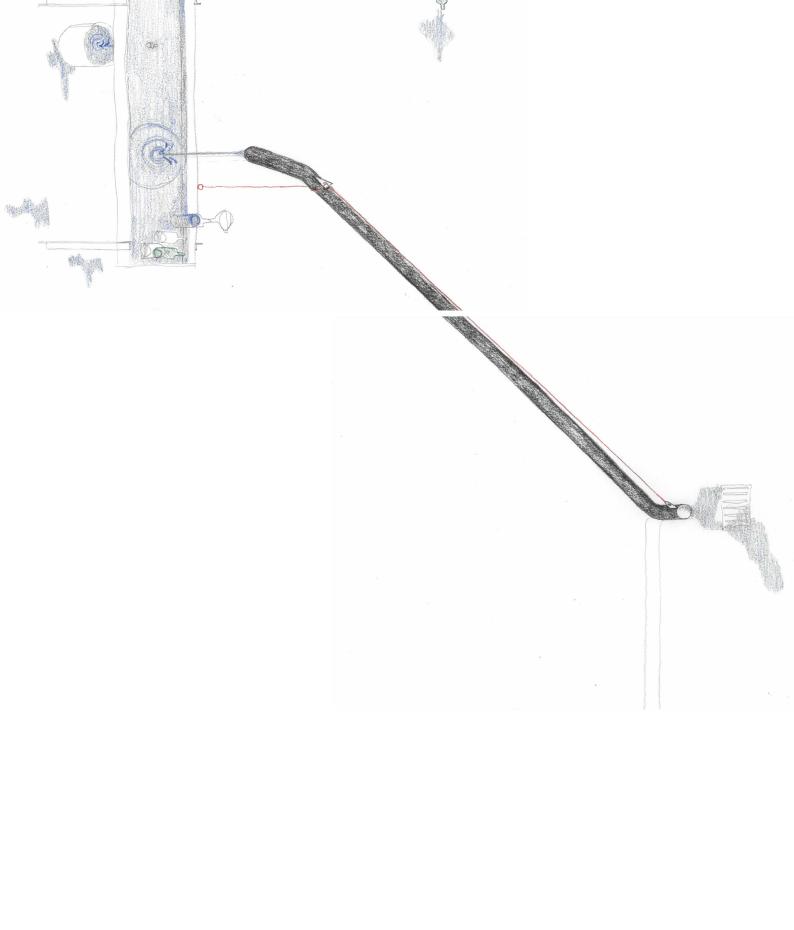

demolition 37 000m3

excavation 170 000m3

phase II

phase III foundation of highrise

ie IV

underground parking













 $\label{eq:compensation:re-compensation:re-compensation:}$  432 m2 carrying 9600 m2 instead of 41772 m2 carrying 18155 m2

building: 5000 m2 instead of 15000 m2 of parking area



54 % sealed surface instead of 95 % sealed surface



## building perimeter:

The building perimeter includes the surface which can be built over.

two-hour-shadow:

The two-hour-shadow is the shadowing cast by a building which remains longer than two hours on the same area. A new building proposal is permitted if the two-hour-shadowing does not touch existing buildings on neighboring plots.

























re-scale