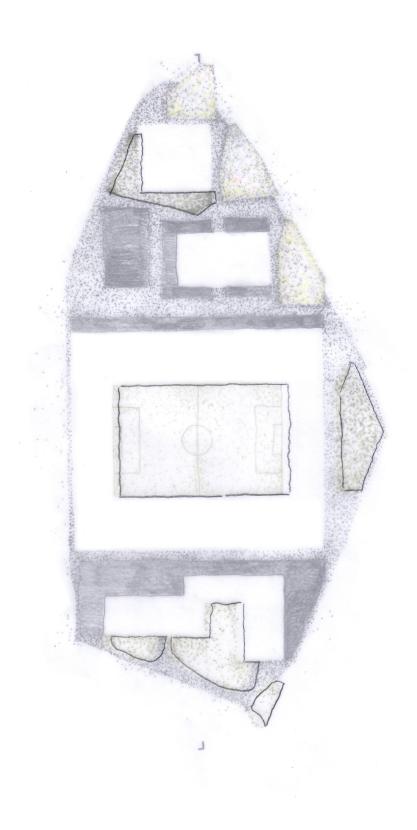

excavation 170 000m3

phase II

phase III foundation of highrise

ie IV

underground parking

 $\label{eq:compensation:re-compensation:re-compensation:}$  432 m2 carrying 9600 m2 instead of 41772 m2 carrying 18155 m2

building: 5000 m2 instead of 15000 m2 of parking area

54 % sealed surface instead of 95 % sealed surface