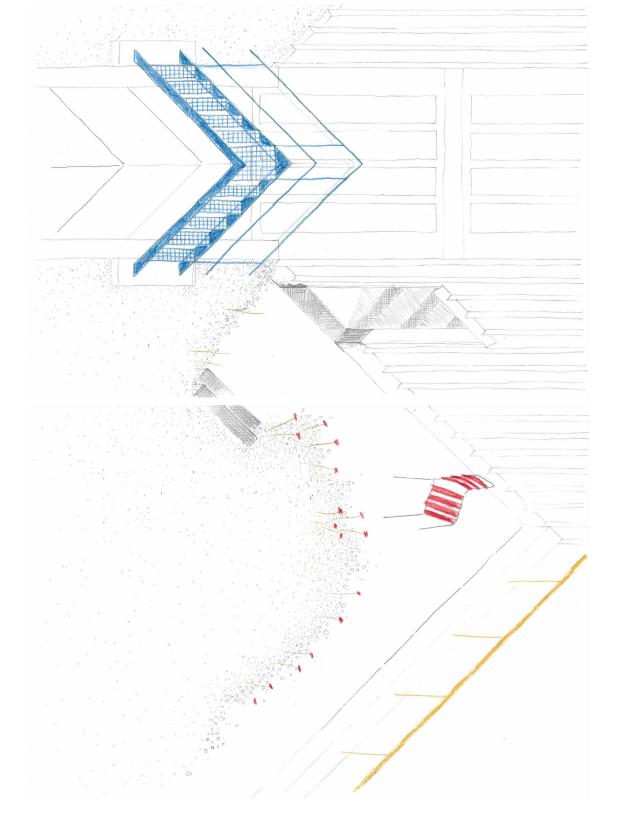

ation 170 000m3

phase II

phase III foundation of highrise

ie IV

underground parking













 $\label{eq:compensation:re-compensation:re-compensation:}$  432 m2 carrying 9600 m2 instead of 41772 m2 carrying 18155 m2

building: 5000 m2 instead of 15000 m2 of parking area



54 % sealed surface instead of 95 % sealed surface



## building perimeter:

The building perimeter includes the surface which can be built over.

two-hour-shadow:

The two-hour-shadow is the shadowing cast by a building which remains longer than two hours on the same area. A new building proposal is permitted if the two-hour-shadowing does not touch existing buildings on neighboring plots.

























re-scale