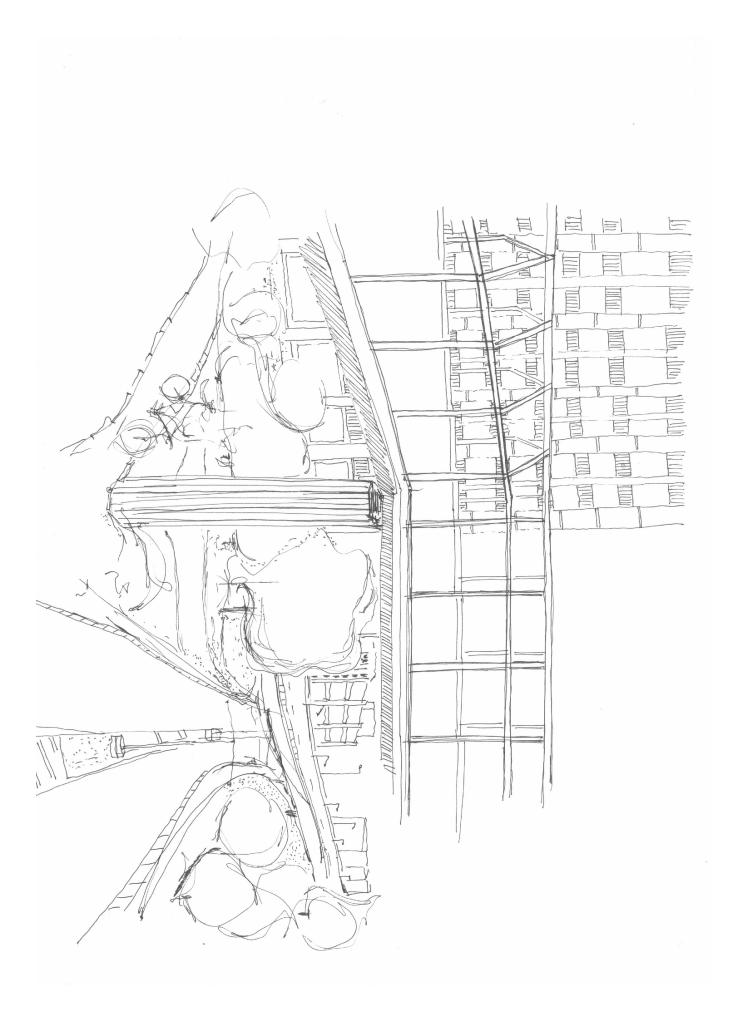

re-leave re-scale re-veal

a story of the parking garage

Hardturm Areal

Sophia Trumpp Insa Streit





























Stummel eine alten metall bricke.































re-leave











phase I

demolition 37 000m3

excavation 170 000m3

phase II

phase III foundation of highrise

ie IV

underground parking













 $\label{eq:compensation:re-compensation:re-compensation:}$  432 m2 carrying 9600 m2 instead of 41772 m2 carrying 18155 m2

building: 5000 m2 instead of 15000 m2 of parking area



54 % sealed surface instead of 95 % sealed surface



## building perimeter:

The building perimeter includes the surface which can be built over.

two-hour-shadow:

The two-hour-shadow is the shadowing cast by a building which remains longer than two hours on the same area. A new building proposal is permitted if the two-hour-shadowing does not touch existing buildings on neighb