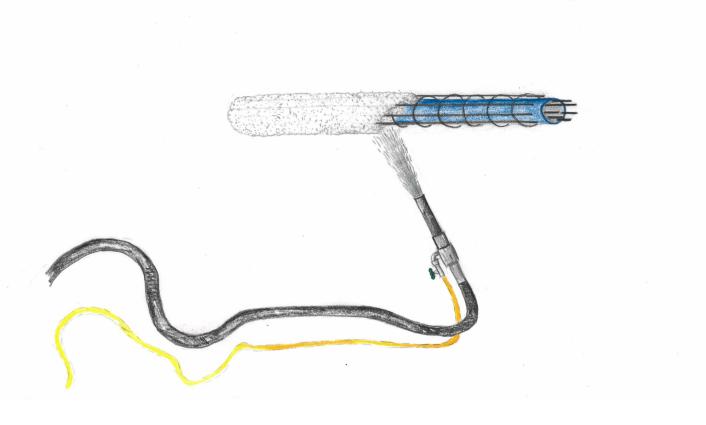

re-leave re-scale re-veal

a story of the parking garage

Hardturm Areal

Sophia Trumpp Insa Streit

Stummel eine alten metall bricke.

re-leave

phase I

demolition 37 000m3