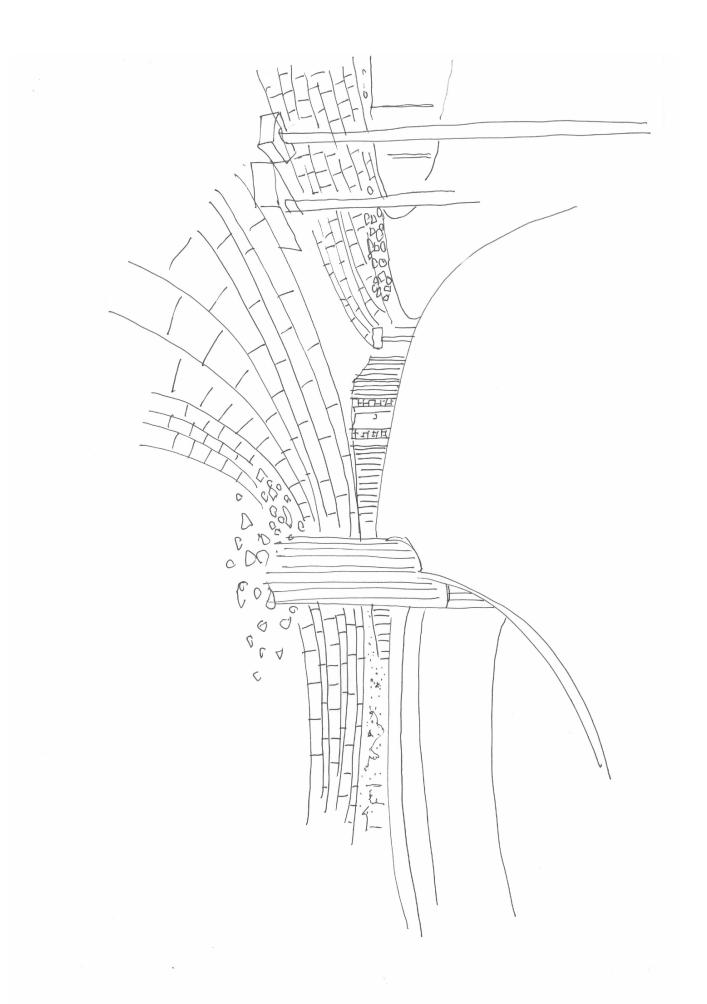

re-leave re-scale re-veal

a story of the parking garage

Hardturm Areal

Sophia Trumpp Insa Streit

Stummel eine alten metall bricke.

re-leave

phase I

demolition 37 000m3

excavation 170 000m3

phase II

phase III foundation of highrise

ie IV

underground parking

 $\label{eq:compensation:re-compensation:re-compensation:}$  432 m2 carrying 9600 m2 instead of 41772 m2 carrying 18155 m2

building: 5000 m2 instead of 15000 m2 of parking area

54 % sealed surface instead of 95 % sealed surface