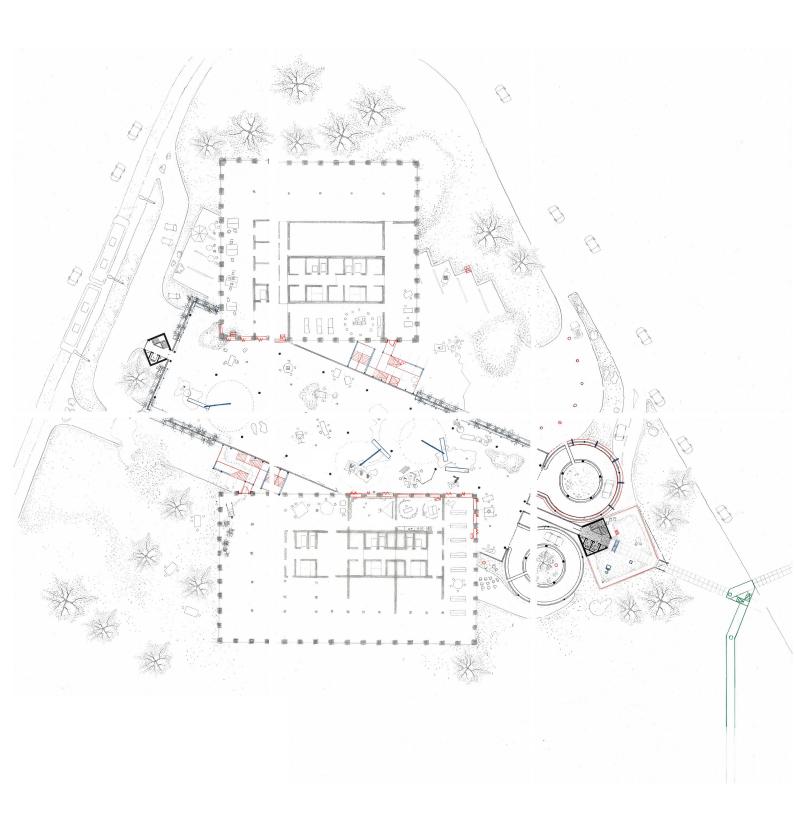

building: 5000 m2 instead of 15000 m2 of parking area

54 % sealed surface instead of 95 % sealed surface

## building perimeter:

The building perimeter includes the surface which can be built over.

two-hour-shadow:

The two-hour-shadow is the shadowing cast by a building which remains longer than two hours on the same area. A new building proposal is permitted if the two-hour-shadowing does not touch existing buildings on neighboring plots.