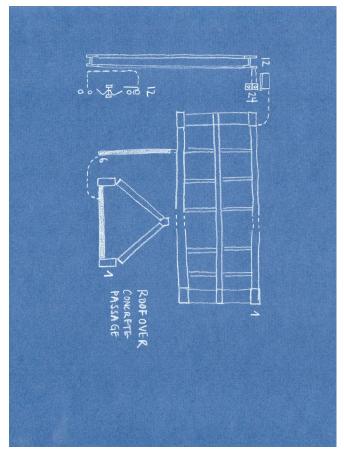

re-leave











phase I

demolition 37 000m3

excavation 170 000m3

phase II

phase III foundation of highrise

ie IV

underground parking













 $\label{eq:compensation:re-compensation:re-compensation:}$  432 m2 carrying 9600 m2 instead of 41772 m2 carrying 18155 m2

building: 5000 m2 instead of 15000 m2 of parking area



54 % sealed surface instead of 95 % sealed surface



## building perimeter:

The building perimeter includes the surface which can be built over.

two-hour-shadow:

The two-hour-shadow is the shadowing cast by a building which remains longer than two hours on the same area. A new building proposal is permitted if the two-hour-shadowing does not touch existing buildings on neighboring plots.

























re-scale