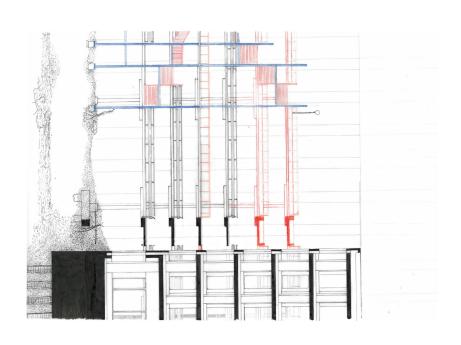

re-leave re-scale re-veal

a story of the parking garage

Hardturm Areal

Sophia Trumpp Insa Streit

Stummel eine alten metall bricke.

re-leave

phase I

demolition 37 000m3

excavation 170 000m3

phase II

phase III foundation of highrise

ie IV

underground parking

 $\label{eq:compensation:re-compensation:re-compensation:}$  432 m2 carrying 9600 m2 instead of 41772 m2 carrying 18155 m2

building: 5000 m2 instead of 15000 m2 of parking area

54 % sealed surface instead of 95 % sealed surface