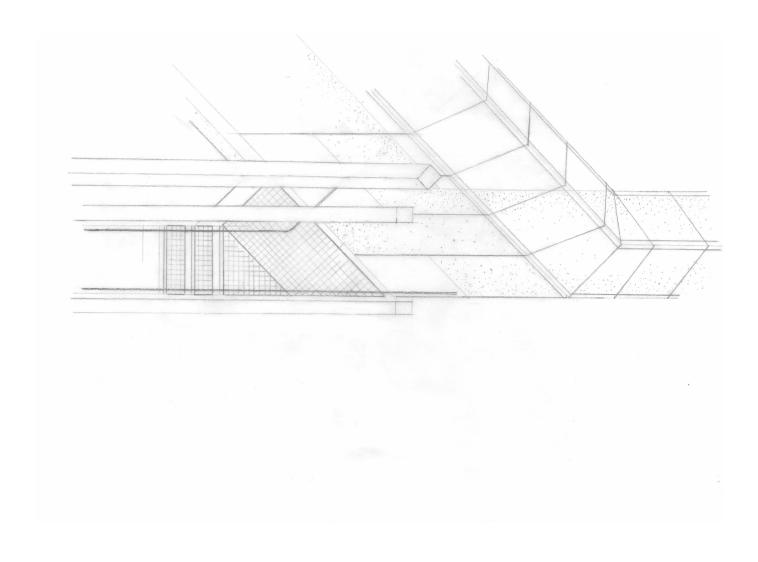

re-leave re-scale re-veal

a story of the parking garage

Hardturm Areal

Sophia Trumpp Insa Streit





























Stummel eine alten metall bricke.































re-leave











phase I

demolition 37 000m3

excavation 170 000m3

phase II

phase III foundation of highrise

ie IV

underground parking













 $\label{eq:compensation:re-compensation:re-compensation:}$  432 m2 carrying 9600 m2 instead of 41772 m2 carrying 18155 m2

building: 5000 m2 instead of 15000 m2 of parking area



54 % sealed surface instead of 95 % sealed surface



## building perimeter:

The building perimeter includes the surface which can be built over.

two-hour-shadow:

The two-hour-shadow is the shadowing cast by a building which remains longer than two hours on the same area. A new building proposal is permitted if the two-hour-shadowing does not touch existing buildings on neighbor