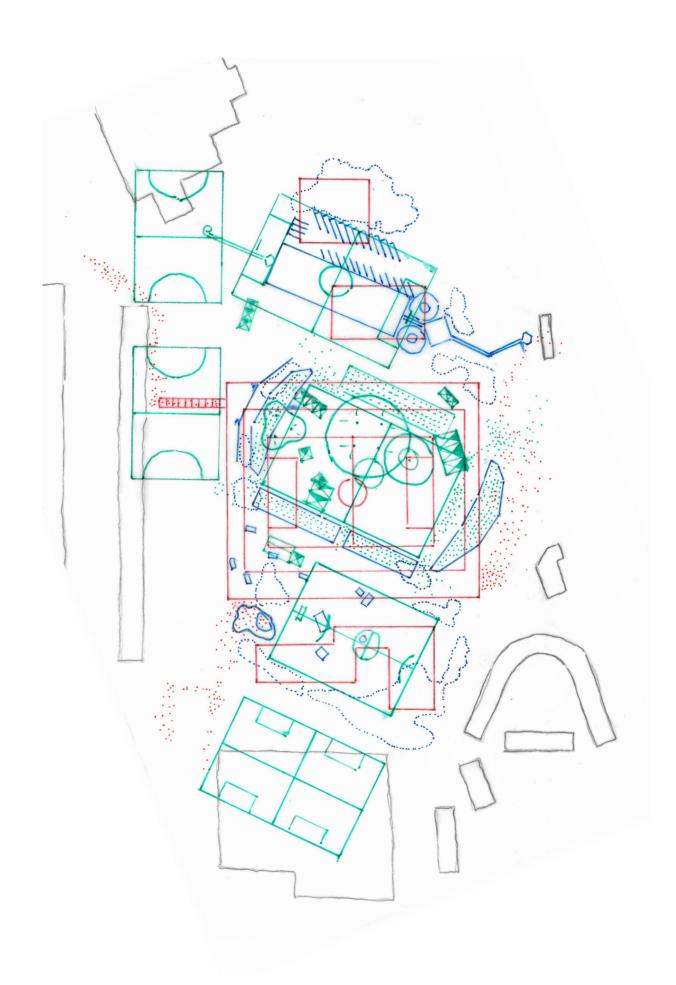

re-leave re-scale re-veal

a story of the parking garage

Hardturm Areal

Sophia Trumpp Insa Streit

Stummel eine alten metall bricke.

re-leave

phase I

demolition 37 000m3

excavation 170 000m3

phase II

phase III foundation of highrise

ie IV

underground parking

 $\label{eq:compensation:re-compensation:re-compensation:}$  432 m2 carrying 9600 m2 instead of 41772 m2 carrying 18155 m2

building: 5000 m2 instead of 15000 m2 of parking area

54 % sealed surface instead of 95 % sealed surface