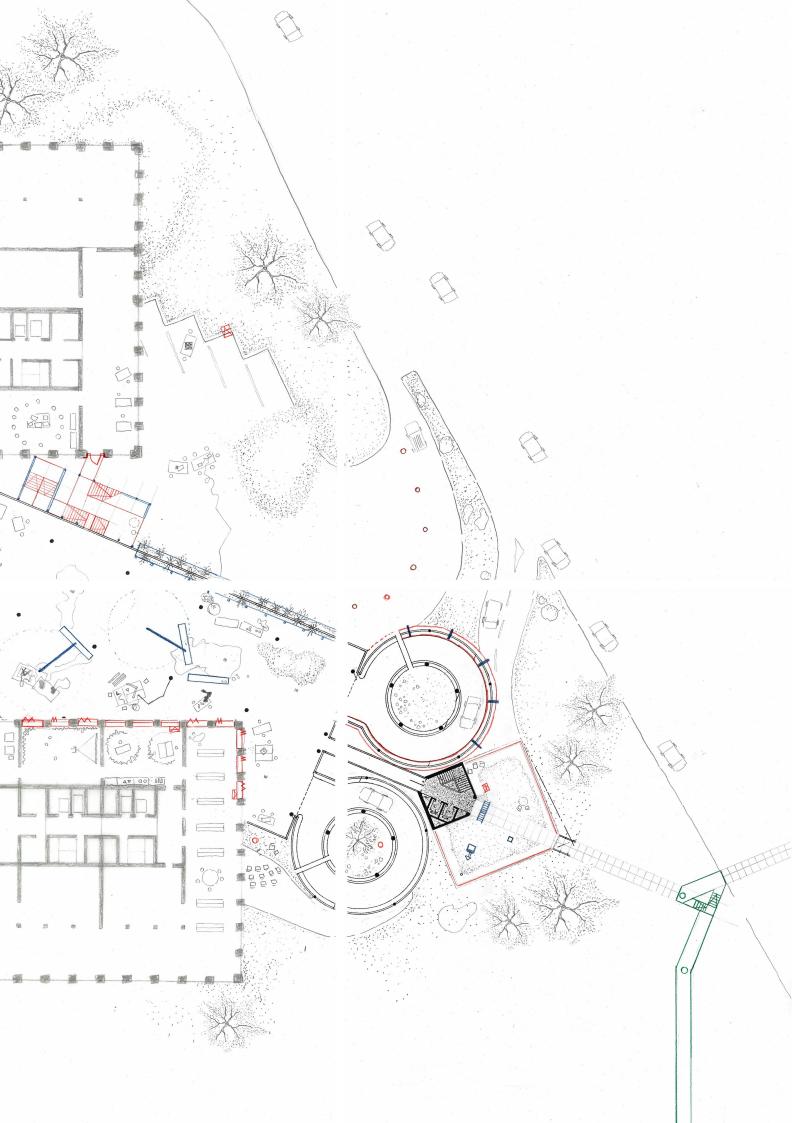

re-leave re-scale re-veal

a story of the parking garage

Hardturm Areal

Sophia Trumpp Insa Streit

Stummel eine alten metall bricke.

re-leave

phase I

demolition 37 000m3

excavation 170 000m3

phase II

phase III foundation of highrise

ie IV

underground parking

 $\label{eq:compensation:re-compensation:re-compensation:}$  432 m2 carrying 9600 m2 instead of 41772 m2 carrying 18155 m2

building: 5000 m2 instead of 15000 m2 of parking area

54 % sealed surface instead of 95 % sealed surface

## building perimeter:

The building perimeter includes the surface which can be built over.

two-hour-shadow:

The two-hour-shadow is the shadowing cast by a building which remains longer than two hours on the same area. A new building proposal is permitted if the two-hour-shadowing does not touch existing buildings on neighboring plots.