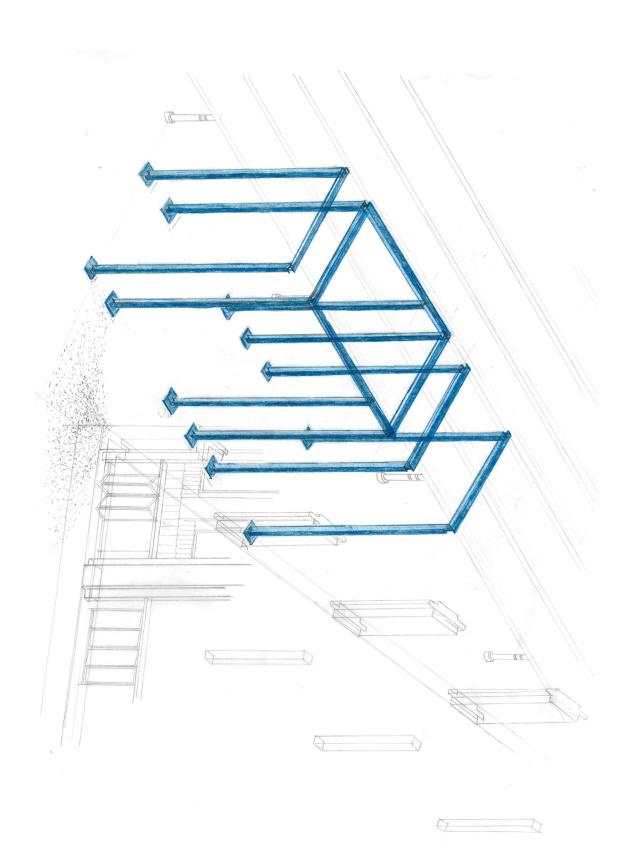

re-leave











phase I

demolition 37 000m3

excavation 170 000m3

phase II

phase III foundation of highrise

ie IV

underground parking













 $\label{eq:compensation:re-compensation:re-compensation:}$  432 m2 carrying 9600 m2 instead of 41772 m2 carrying 18155 m2

building: 5000 m2 instead of 15000 m2 of parking area



54 % sealed surface instead of 95 % sealed surface



## building perimeter:

The building perimeter includes the surface which can be built over.

two-hour-shadow:

The two-hour-shadow is the shadowing cast by a building which remains longer than two hours on the same area. A new building proposal is permitted if the two-hour-shadowing does not touch existing buildings on neighboring plots.

























re-scale