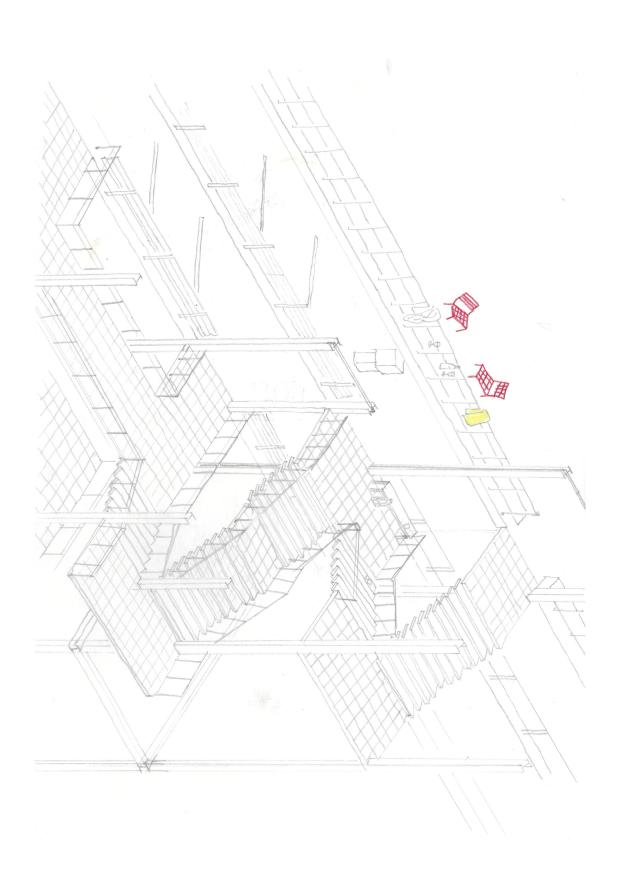

leave











phase I

demolition 37 000m3

excavation 170 000m3

phase II

phase III foundation of highrise

ie IV

underground parking













 $\label{eq:compensation:re-compensation:re-compensation:}$  432 m2 carrying 9600 m2 instead of 41772 m2 carrying 18155 m2

building: 5000 m2 instead of 15000 m2 of parking area



54 % sealed surface instead of 95 % sealed surface



## building perimeter:

The building perimeter includes the surface which can be built over.

two-hour-shadow:

The two-hour-shadow is the shadowing cast by a building which remains longer than two hours on the same area. A new building proposal is permitted if the two-hour-shadowing does not touch existing buildings on neighboring plots.

























re-scale