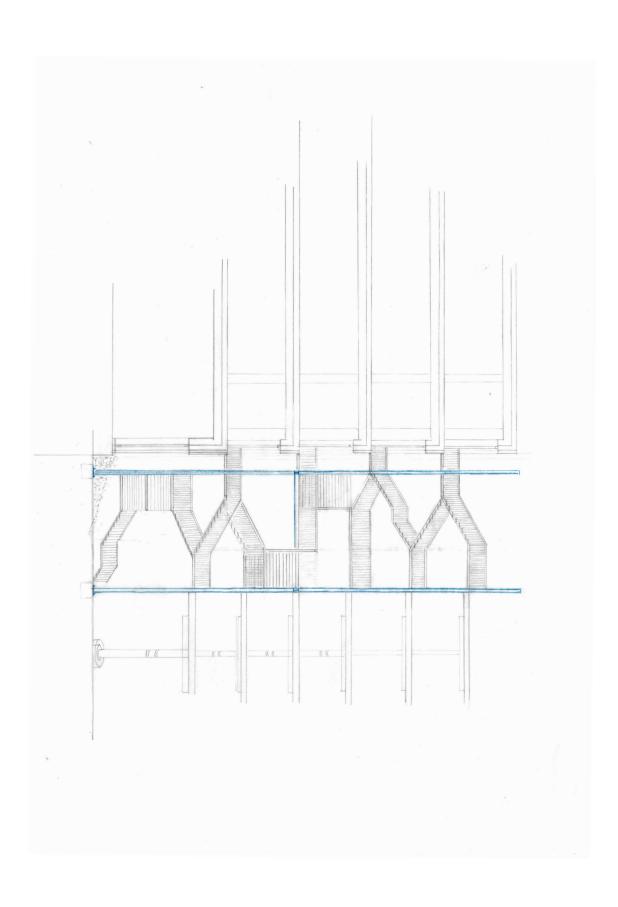

e-leave











phase I

demolition 37 000m3

excavation 170 000m3

phase II

phase III foundation of highrise

ie IV

underground parking













 $\label{eq:compensation:re-compensation:re-compensation:}$  432 m2 carrying 9600 m2 instead of 41772 m2 carrying 18155 m2

building: 5000 m2 instead of 15000 m2 of parking area



54 % sealed surface instead of 95 % sealed surface



## building perimeter:

The building perimeter includes the surface which can be built over.

two-hour-shadow:

The two-hour-shadow is the shadowing cast by a building which remains longer than two hours on the same area. A new building proposal is permitted if the two-hour-shadowing does not touch existing buildings on neighboring plots.

























re-scale