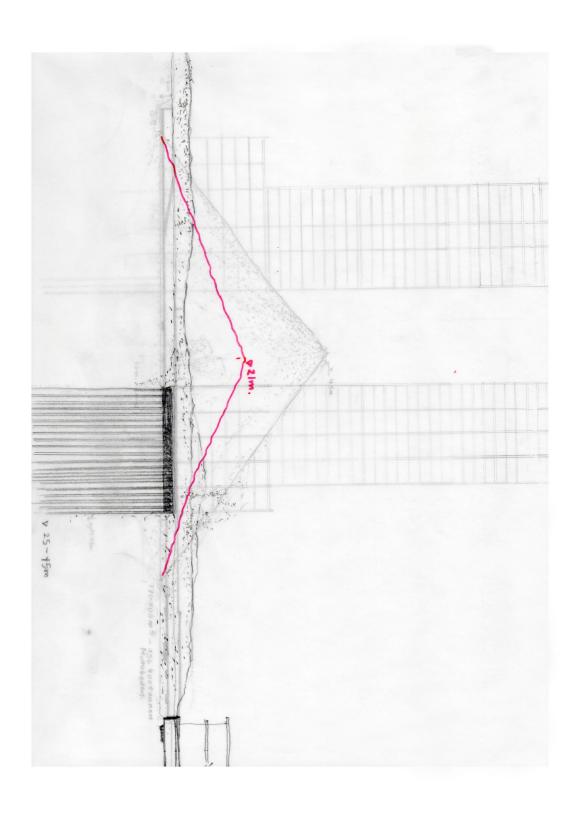

## building perimeter:

The building perimeter includes the surface which can be built over.

two-hour-shadow:

The two-hour-shadow is the shadowing cast by a building which remains longer than two hours on the same area. A new building proposal is permitted if the two-hour-shadowing does not touch existing buildings on neighboring plots.