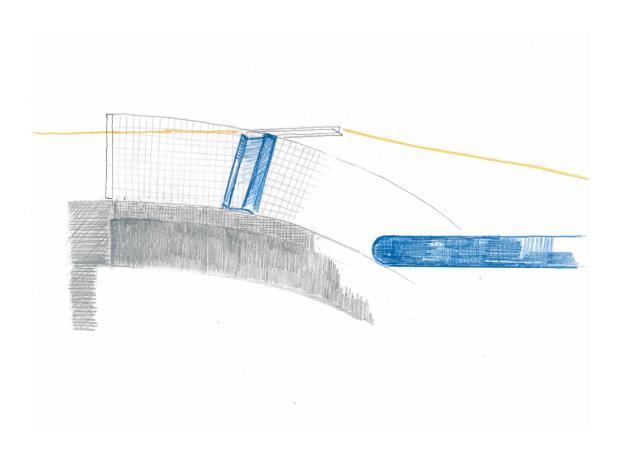

7 000m3

excavation 170 000m3

phase II

phase III foundation of highrise

ie IV

underground parking













 $\label{eq:compensation:re-compensation:re-compensation:}$  432 m2 carrying 9600 m2 instead of 41772 m2 carrying 18155 m2

building: 5000 m2 instead of 15000 m2 of parking area



54 % sealed surface instead of 95 % sealed surface



## building perimeter:

The building perimeter includes the surface which can be built over.

two-hour-shadow:

The two-hour-shadow is the shadowing cast by a building which remains longer than two hours on the same area. A new building proposal is permitted if the two-hour-shadowing does not touch existing buildings on neighboring plots.

























re-scale