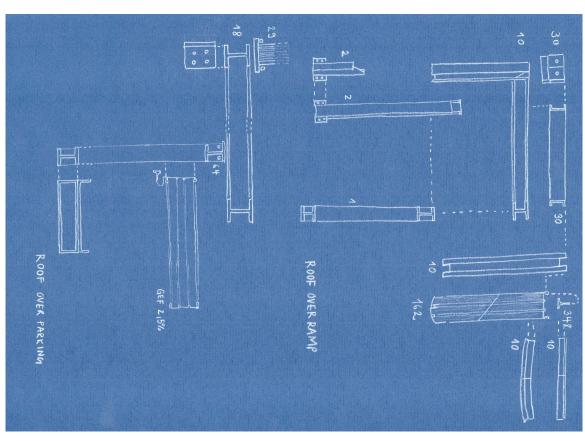

re-leave











phase I

demolition 37 000m3

excavation 170 000m3

phase II

phase III foundation of highrise

ie IV

underground parking













 $\label{eq:compensation:re-compensation:re-compensation:}$  432 m2 carrying 9600 m2 instead of 41772 m2 carrying 18155 m2

building: 5000 m2 instead of 15000 m2 of parking area



54 % sealed surface instead of 95 % sealed surface



## building perimeter:

The building perimeter includes the surface which can be built over.

two-hour-shadow:

The two-hour-shadow is the shadowing cast by a building which remains longer than two hours on the same area. A new building proposal is permitted if the two-hour-shadowing does not touch existing buildings on neighboring plots.

























re-scale