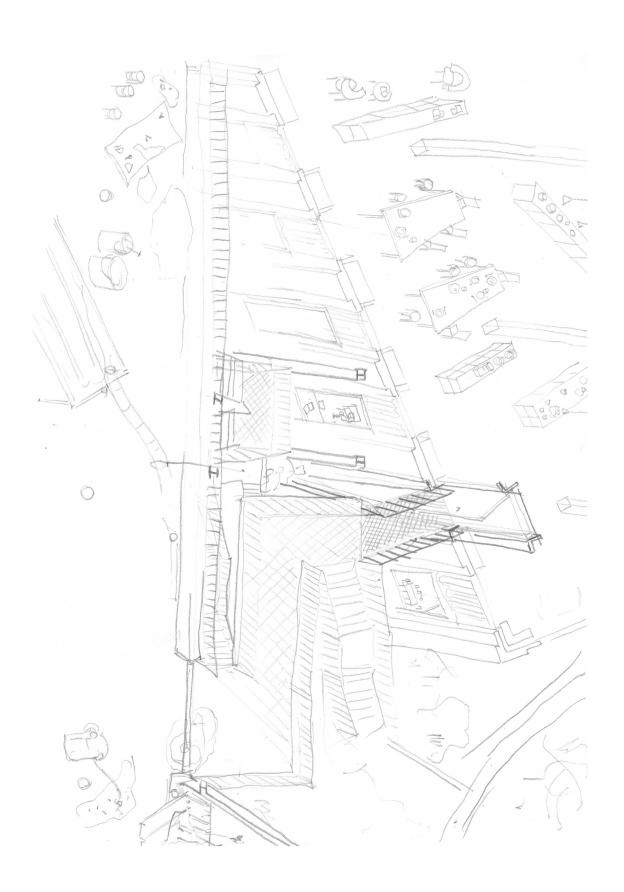

re-leave re-scale re-veal

a story of the parking garage

Hardturm Areal

Sophia Trumpp Insa Streit

Stummel eine alten metall bricke.

re-leave

phase I

demolition 37 000m3

excavation 170 000m3

phase II

phase III foundation of highrise

ie IV

underground parking

 $\label{eq:compensation:re-compensation:re-compensation:}$  432 m2 carrying 9600 m2 instead of 41772 m2 carrying 18155 m2

building: 5000 m2 instead of 15000 m2 of parking area

54 % sealed surface instead of 95 % sealed surface