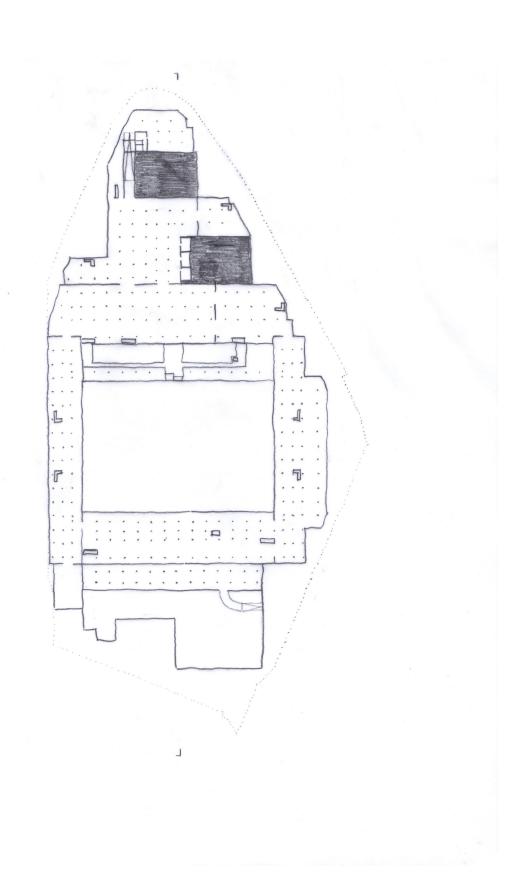

excavation 170 000m3

phase II

phase III foundation of highrise

ie IV

underground parking

 $\label{eq:compensation:re-compensation:re-compensation:}$  432 m2 carrying 9600 m2 instead of 41772 m2 carrying 18155 m2

building: 5000 m2 instead of 15000 m2 of parking area

54 % sealed surface instead of 95 % sealed surface