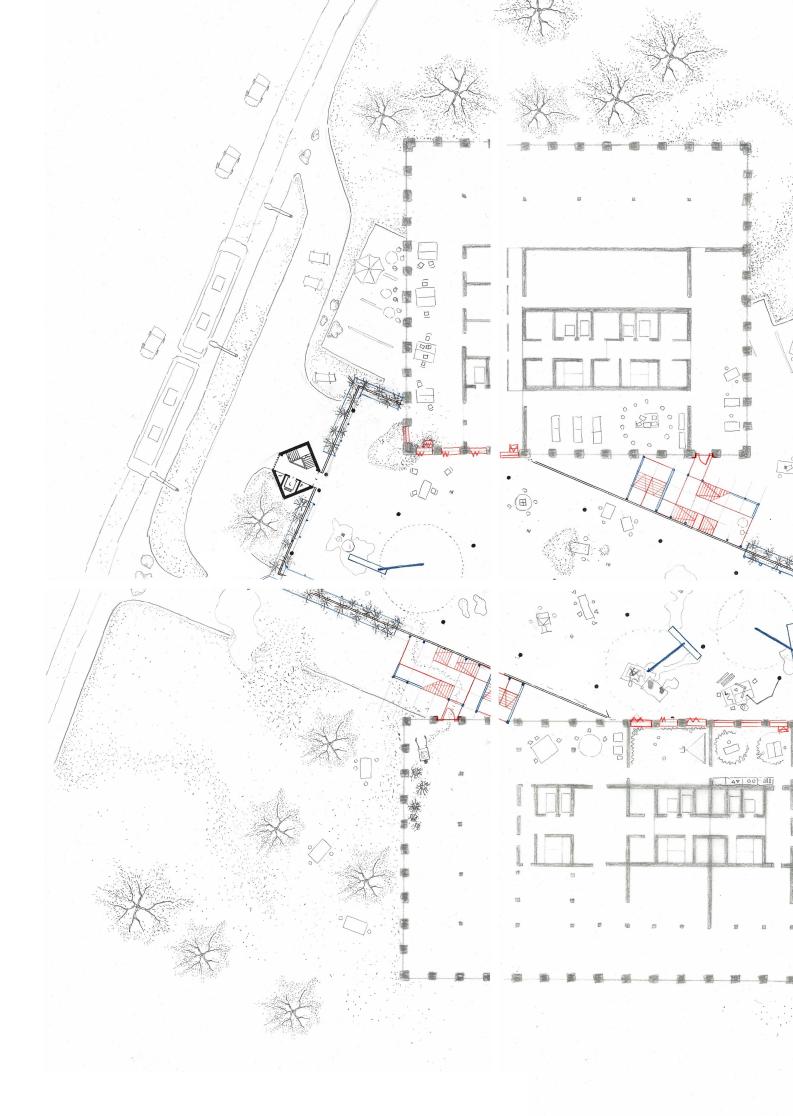

re-leave re-scale re-veal

a story of the parking garage

Hardturm Areal

Sophia Trumpp Insa Streit

Stummel eine alten metall bricke.

re-leave

phase I

demolition 37 000m3

excavation 170 000m3

phase II

phase III foundation of highrise

ie IV

underground parking

 $\label{eq:compensation:re-compensation:re-compensation:}$  432 m2 carrying 9600 m2 instead of 41772 m2 carrying 18155 m2

building: 5000 m2 instead of 15000 m2 of parking area

54 % sealed surface instead of 95 % sealed surface

## building perimeter:

The building perimeter includes the surface which can be built over.

two-hour-shadow:

The two-hour-shadow is the shadowing cast by a building which remains longer than two hours on the same area. A new building proposal is permitted if the two-hour-shadowing does not touch existing buildings on neighboring plots.