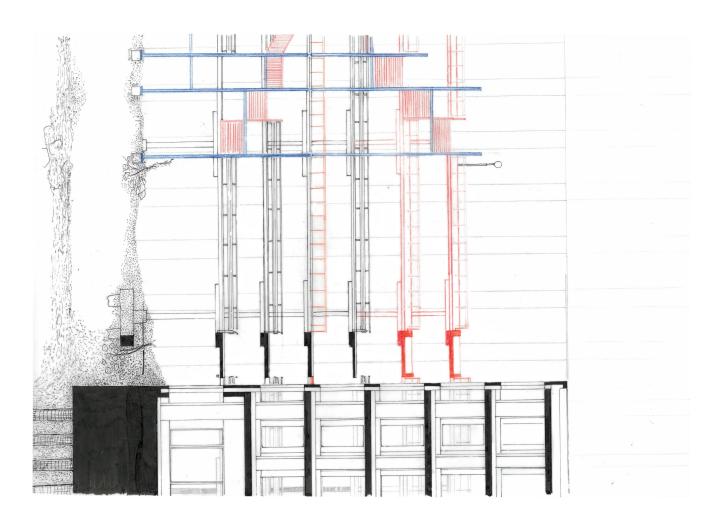

0 000m3

phase II

phase III foundation of highrise

ie IV

underground parking













 $\label{eq:compensation:re-compensation:re-compensation:}$  432 m2 carrying 9600 m2 instead of 41772 m2 carrying 18155 m2

building: 5000 m2 instead of 15000 m2 of parking area



54 % sealed surface instead of 95 % sealed surface



## building perimeter:

The building perimeter includes the surface which can be built over.

two-hour-shadow:

The two-hour-shadow is the shadowing cast by a building which remains longer than two hours on the same area. A new building proposal is permitted if the two-hour-shadowing does not touch existing buildings on neighboring plots.

























re-scale