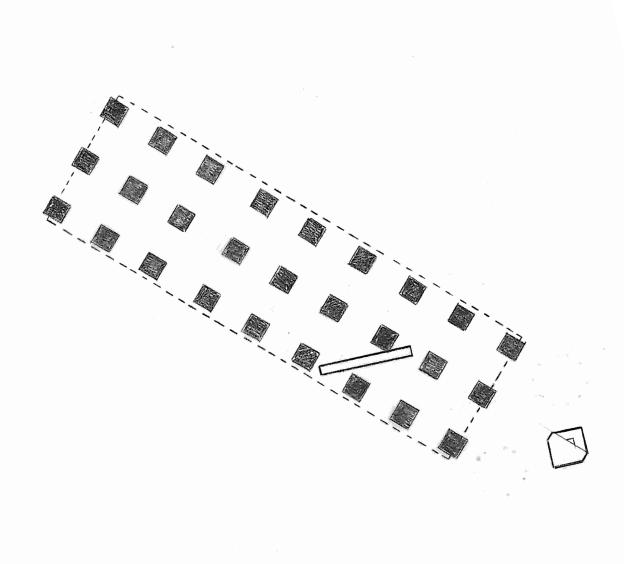

excavation 170 000m3

phase II

phase III foundation of highrise

ie IV

underground parking

 $\label{eq:compensation:re-compensation:re-compensation:}$  432 m2 carrying 9600 m2 instead of 41772 m2 carrying 18155 m2

building: 5000 m2 instead of 15000 m2 of parking area

54 % sealed surface instead of 95 % sealed surface