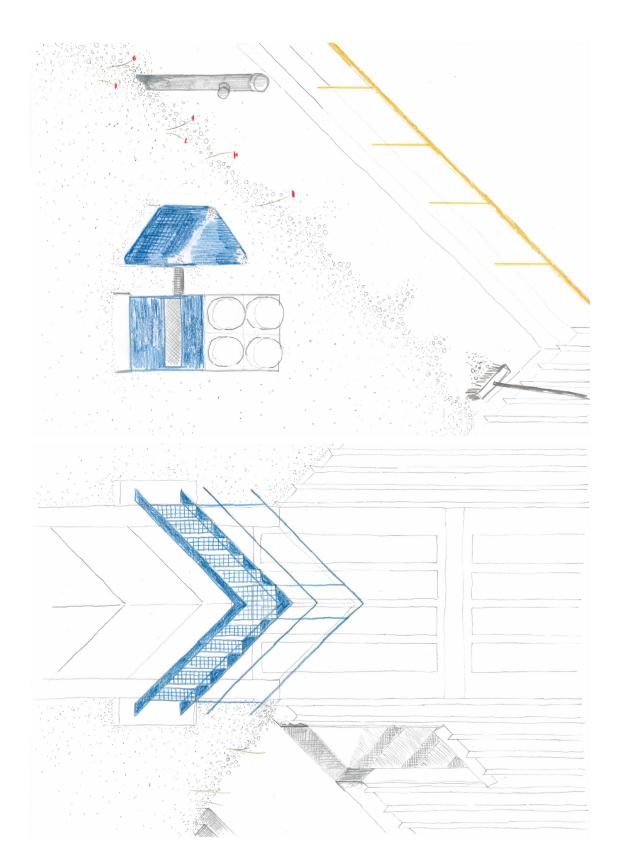

ion 170 000m3

phase II

phase III foundation of highrise

ie IV

underground parking













 $\label{eq:compensation:re-compensation:re-compensation:}$  432 m2 carrying 9600 m2 instead of 41772 m2 carrying 18155 m2

building: 5000 m2 instead of 15000 m2 of parking area



54 % sealed surface instead of 95 % sealed surface



## building perimeter:

The building perimeter includes the surface which can be built over.

two-hour-shadow:

The two-hour-shadow is the shadowing cast by a building which remains longer than two hours on the same area. A new building proposal is permitted if the two-hour-shadowing does not touch existing buildings on neighboring plots.

























re-scale