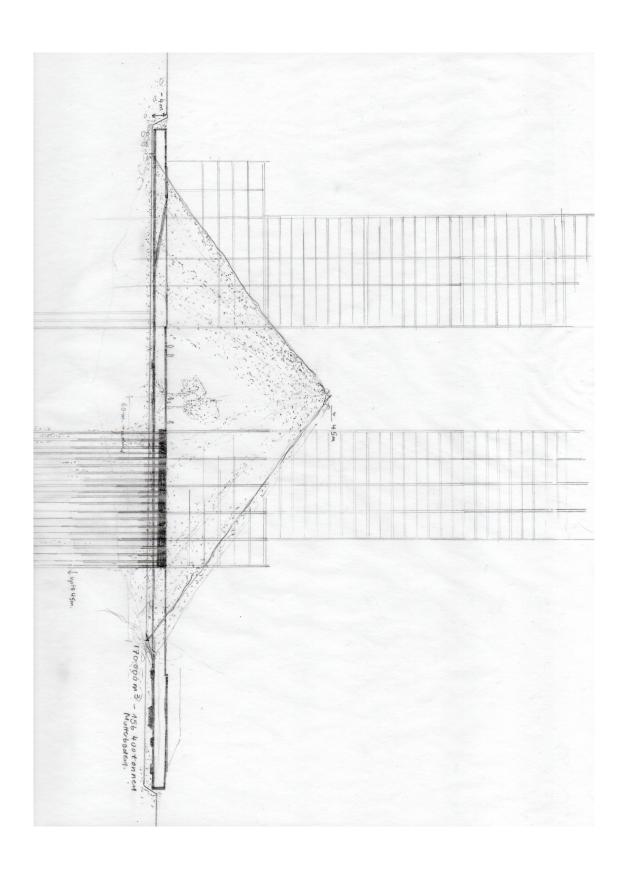

## building perimeter:

The building perimeter includes the surface which can be built over.

two-hour-shadow:

The two-hour-shadow is the shadowing cast by a building which remains longer than two hours on the same area. A new building proposal is permitted if the two-hour-shadowing does not touch existing buildings on neighboring plots.