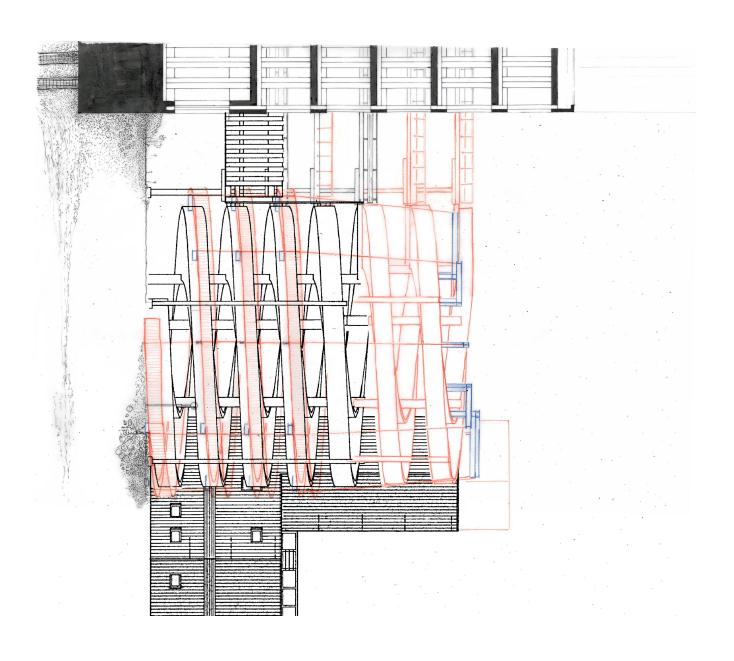

000m3

phase II

phase III foundation of highrise

ie IV

underground parking













 $\label{eq:compensation:re-compensation:re-compensation:}$  432 m2 carrying 9600 m2 instead of 41772 m2 carrying 18155 m2

building: 5000 m2 instead of 15000 m2 of parking area



54 % sealed surface instead of 95 % sealed surface



## building perimeter:

The building perimeter includes the surface which can be built over.

two-hour-shadow:

The two-hour-shadow is the shadowing cast by a building which remains longer than two hours on the same area. A new building proposal is permitted if the two-hour-shadowing does not touch existing buildings on neighboring plots.

























re-scale