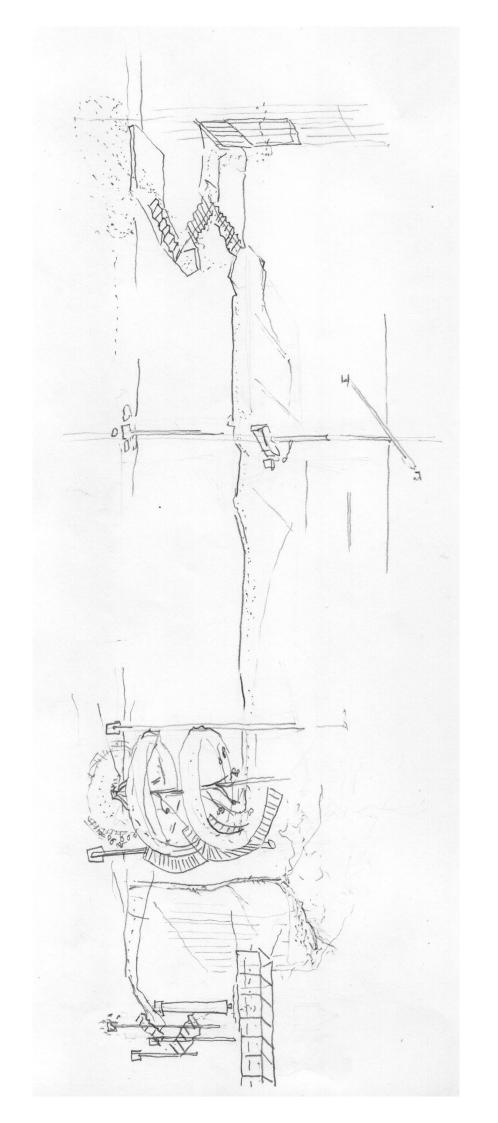

excavation 170 000m3

phase II

phase III foundation of highrise

ie IV

underground parking

 $\label{eq:compensation:re-compensation:re-compensation:}$  432 m2 carrying 9600 m2 instead of 41772 m2 carrying 18155 m2

building: 5000 m2 instead of 15000 m2 of parking area

54 % sealed surface instead of 95 % sealed surface