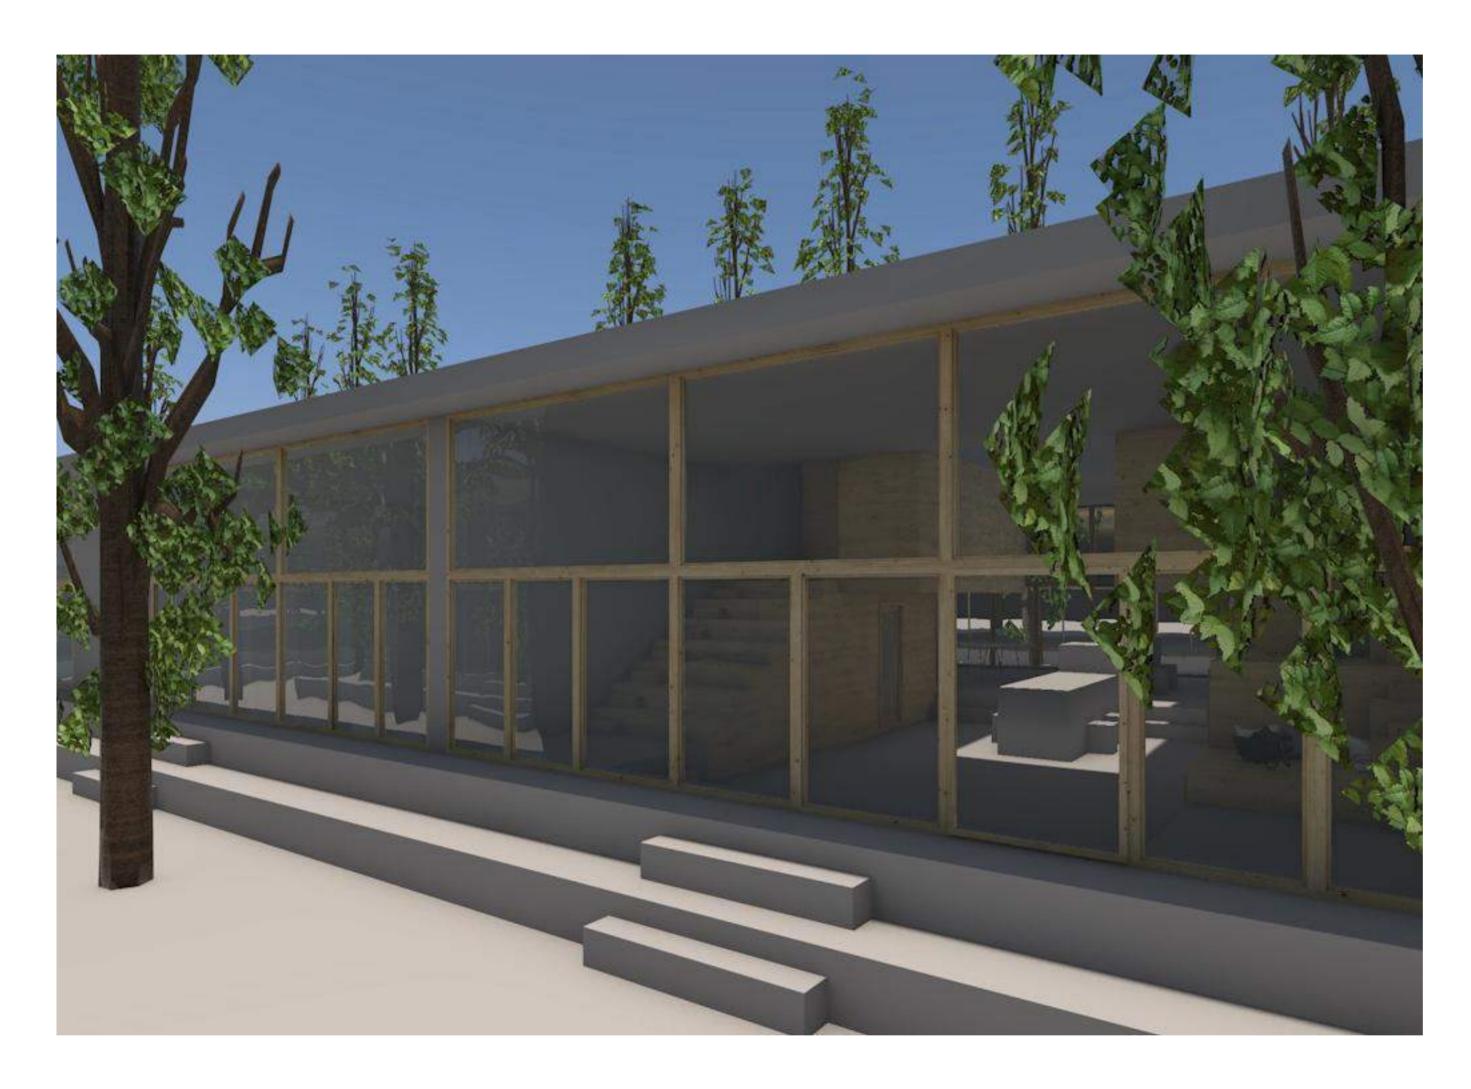

The working area and the residential buildings are mixed, that brings habitants, workers and tourists through these small avenues.

The living area from my "Atelierhaus" is fronting one small avenue and my working area is facing the other one at the back of the building which underlines my motto "work and living", and "front and back".

Those two areas are connected in one studio and only divided by two steps what makes the residential area lowered. The living area is entered center through the door in the glass facade. Slightly separated bedrooms are located higher on both sides of the wall and connected by stairs to the ground floor. The stairs are wider than usual and are used as a living room.

Under one side of the stairs is the bathroom and on the other one the kitchen.

The working and living share the kitchen and the dining table. My whole plot is made of concrete, except for the upper floor, which is made of oak for sound-absorption.