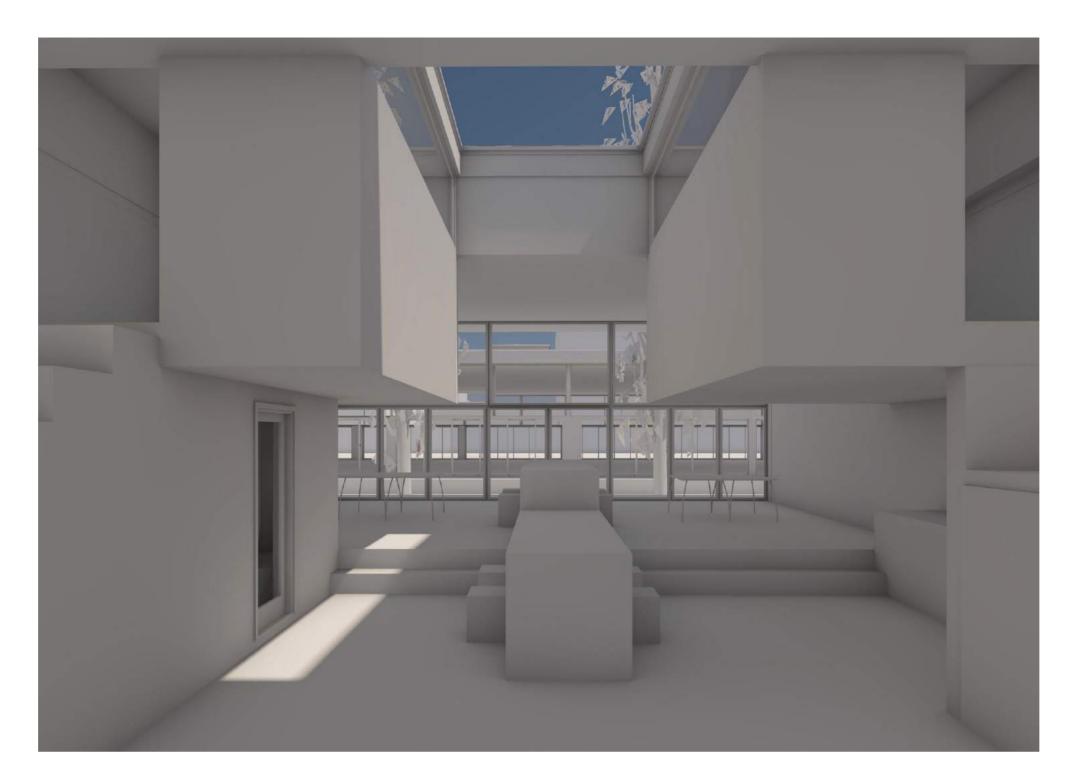

Those two areas are connected in one studio and only divided by two steps what makes the residential area lowered. The living area is entered center through the door in the glass facade. Slightly separated bedrooms are located higher on both sides of the wall and connected by stairs to the ground floor. The stairs are wider than usual and are used as a living room.

Under one side of the stairs is the bathroom and on the other one the kitchen.

The working and living share the kitchen and the dining table. My whole plot is made of concrete, except for the upper floor, which is made of oak for sound-absorption.