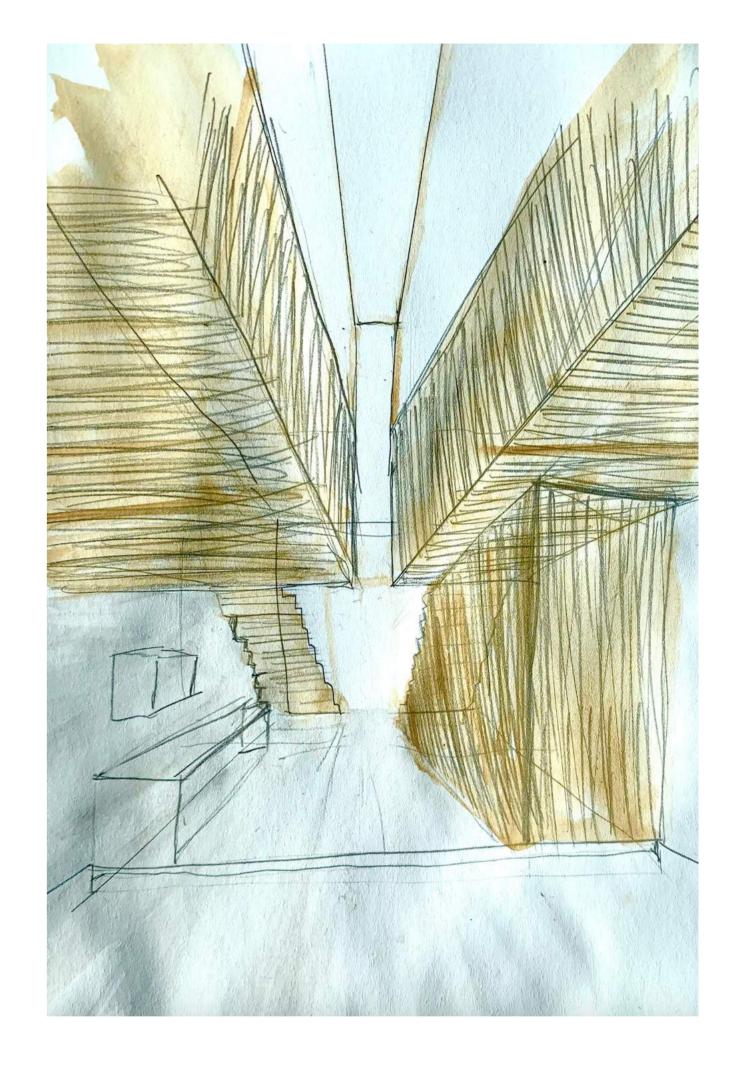

## Hello everybody,

I'm Marca Netzhammer and I would like to introduce you to my given parcel in Barcelona, Poblenou.

In my plot you can find L-shaped, one-storey row houses.

Between each row is a narrow path that is about one meter lower than the ground floor of the buildings. It is accompanied by trees that increases biodiversity. In front of the windows are steps. These are shaded by the trees and can be used to relax and rest.

The working area and the residential buildings are mixed, that brings habitants, workers and tourists through these small avenues.

The living area from my "Atelierhaus" is fronting one small avenue and my working area is facing the other one at the back of the building which underlines my motto "work and living", and "front and back".

Those two areas are connected in one studio and only divided by two steps what makes the residential area lowered. The living area is entered center through the door in the glass facade. Slightly separated bedrooms are located higher on both sides of the wall and connected by stairs to the ground floor. The stairs are wider than usual and are used as a living room.

Under one side of the stairs is the bathroom and on the other one the kitchen.

The working and living share the kitchen and the dining table. My whole plot is made of concrete, except for the upper floor, which is made of oak for sound-absorption.