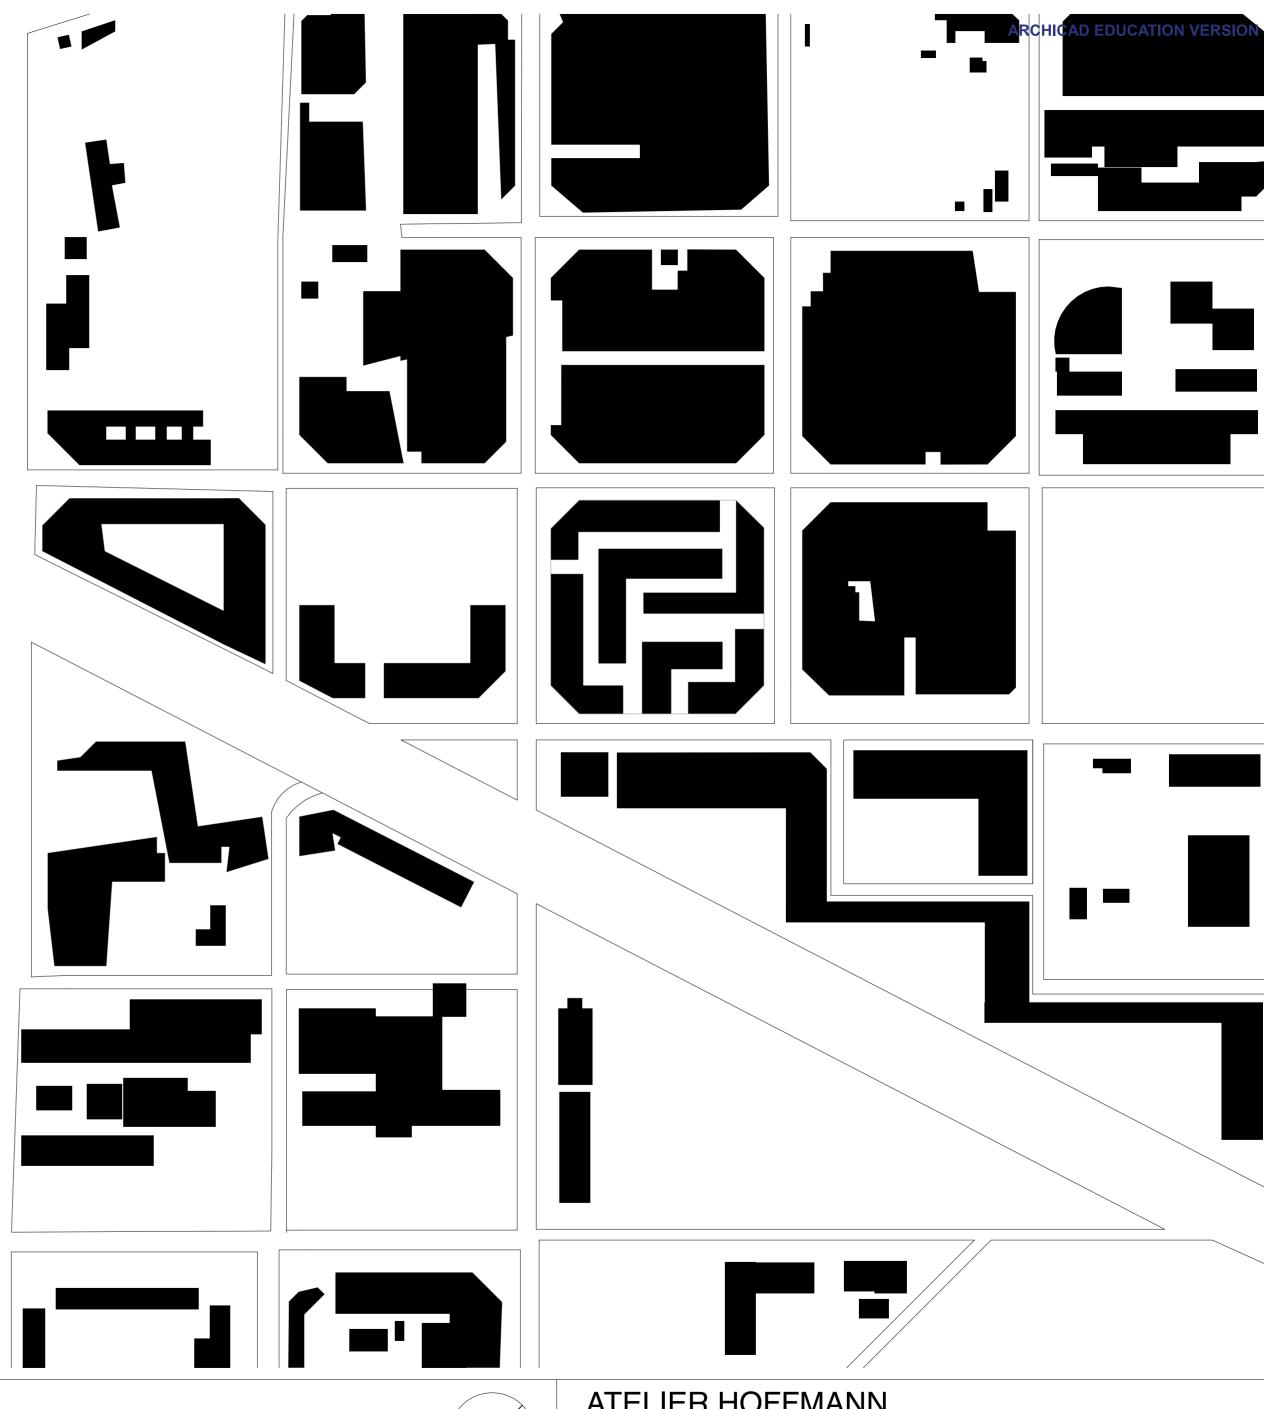

## Hello everybody,

I'm Marca Netzhammer and I would like to introduce you to my given parcel in Barcelona, Poblenou.

In my plot you can find L-shaped, one-storey row houses.

Between each row is a narrow path that is about one meter lower than the ground floor of the buildings. It is accompanied by trees that increases biodiversity. In front of the windows are steps. These are shaded by the trees and can be used to relax and rest.

The working area and the residential buildings are mixed, that brings habitants, workers and tourists through these small avenues.

The living area from my "Atelierhaus" is fronting one small avenue and my working area is facing the other one at the back of the building which underlines my motto "work and living", and "front and back".

MARCA NETZHAMMER 20-923-413

SCHWARZPLAN 1:2000

ATELIER HOFFMANN LEHRSTUHL ANDREA DEPLAZES ENTWURF UND KONSTRUKTION II I FS 2021

MARCA NETZHAMMER 20-923-413

QUARTIER GRUNDRISS UND SCHNITT 1:500

ATELIER HOFFMANN LEHRSTUHL ANDREA DEPLAZES ENTWURF UND KONSTRUKTION II I FS 2021