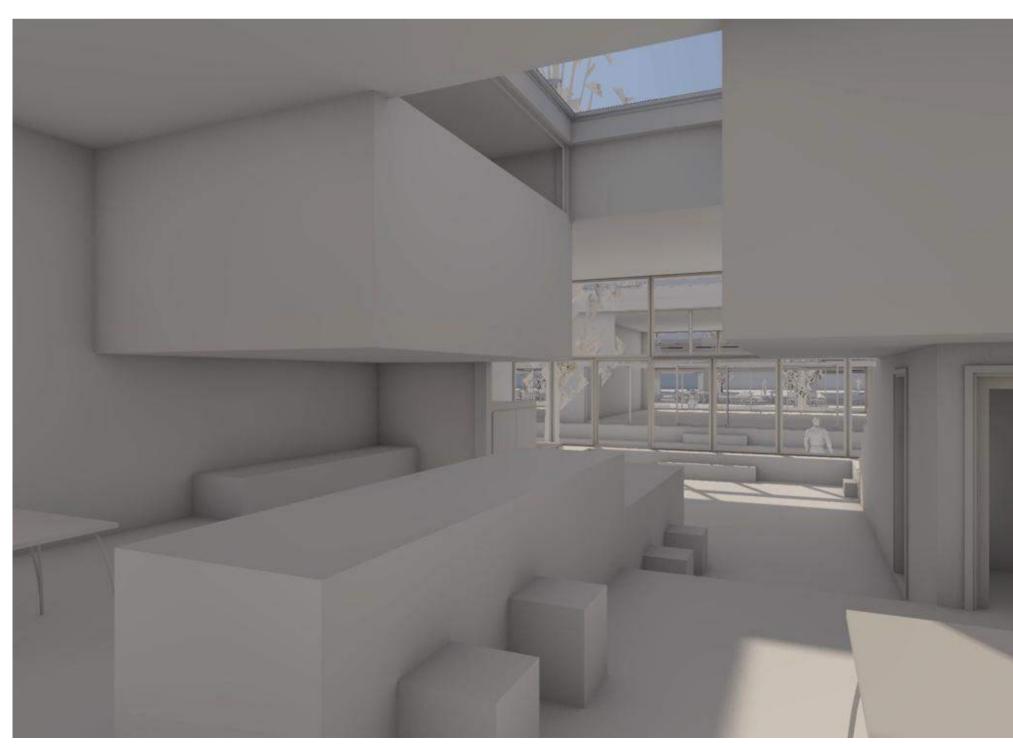

Those two areas are connected in one studio and only divided by two steps what makes the residential area lowered. The living area is entered center through the door in the glass facade. Slightly separated bedrooms are located higher on both sides of the wall and connected by stairs to the ground floor. The stairs are wider than usual and are used as a living room.

Under one side of the stairs is the bathroom and on the other one the kitchen.

The working and living share the kitchen and the dining table. My whole plot is made of concrete, except for the upper floor, which is made of oak for sound-absorption.