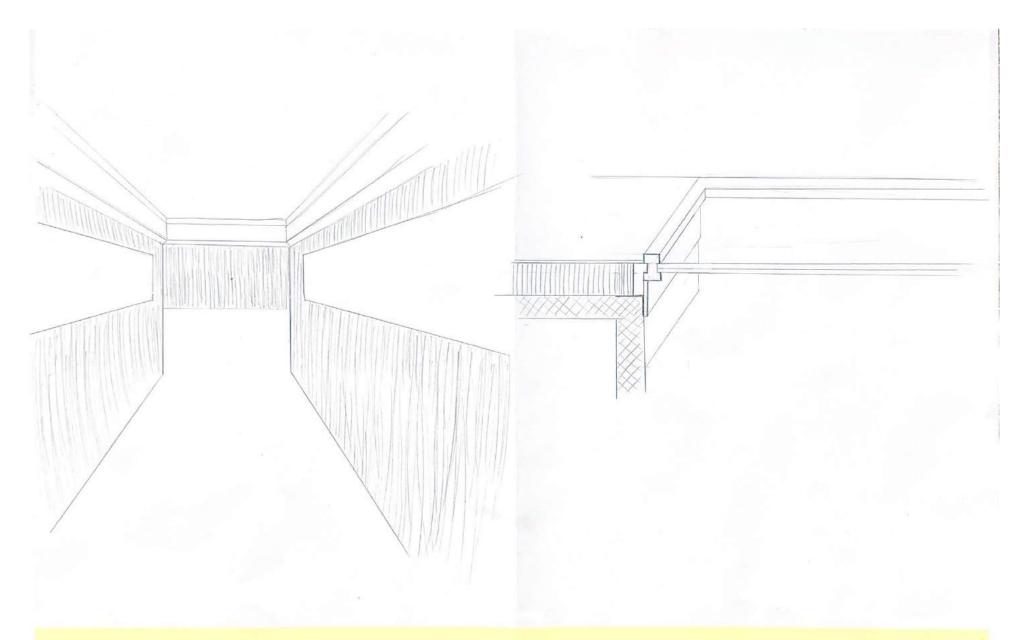

Übung Fenster: Innenraum-Perspektive und Axonometrie 1:10

Studentln: MARCA NETZHAMMER