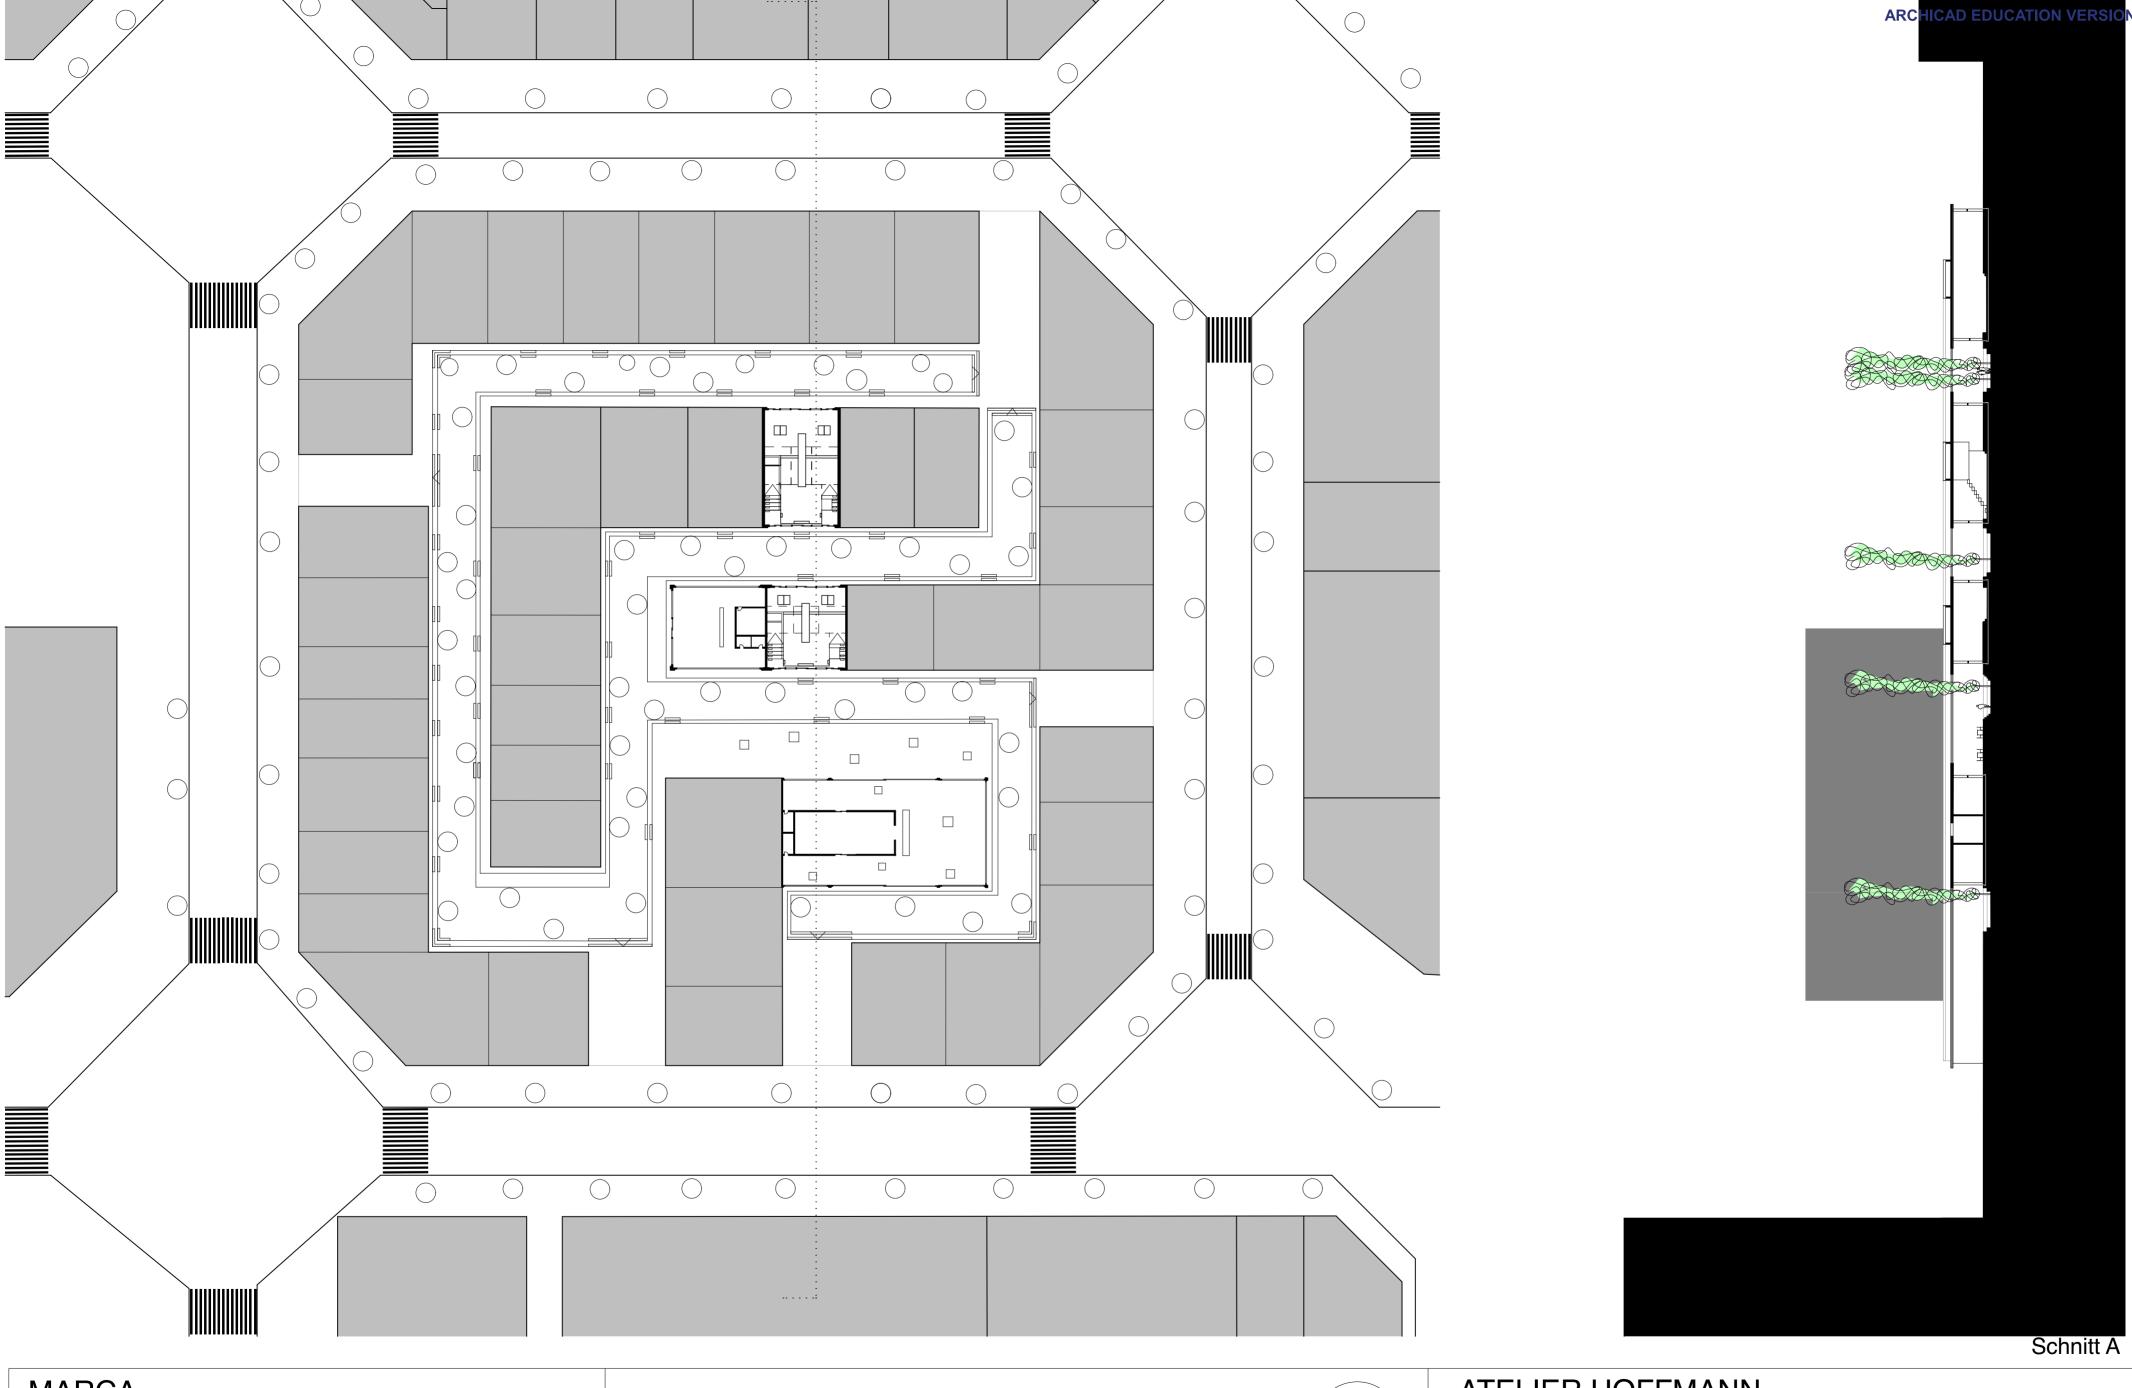

The working area and the residential buildings are mixed, that brings habitants, workers and tourists through these small avenues.

The living area from my "Atelierhaus" is fronting one small avenue and my working area is facing the other one at the back of the building which underlines my motto "work and living", and "front and back".

Those two areas are connected in one studio and only divided by two steps what makes the residential area lowered. The living area is entered center through the door in the glass facade. Slightly separated bedrooms are located higher on both sides of the wall and connected by stairs to the ground floor. The stairs are wider than usual and are used as a living room.

Under one side of the stairs is the bathroom and on the other one the kitchen.

The working and living share the kitchen and the dining table. My whole plot is made of concrete, except for the upper floor, which is made of oak for sound-absorption.

MARCA NETZHAMMER 20-923-413

SCHWARZPLAN 1:2000

ATELIER HOFFMANN LEHRSTUHL ANDREA DEPLAZES ENTWURF UND KONSTRUKTION II I FS 2021

MARCA NETZHAMMER 20-923-413

QUARTIER GRUNDRISS UND SCHNITT 1:500

ATELIER HOFFMANN LEHRSTUHL ANDREA DEPLAZES ENTWURF UND KONSTRUKTION II I FS 2021