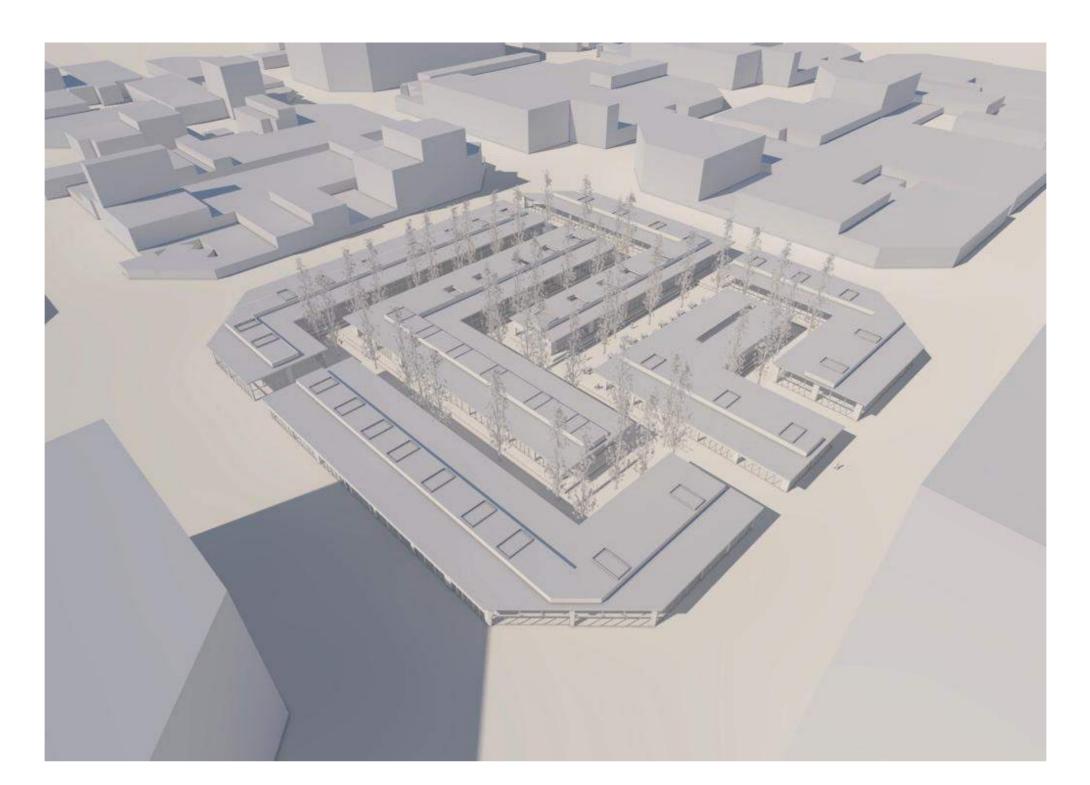

## Hello everybody,

I'm Marca Netzhammer and I would like to introduce you to my given parcel in Barcelona, Poblenou.

In my plot you can find L-shaped, one-storey row houses.

Between each row is a narrow path that is about one meter lower than the ground floor of the buildings. It is accompanied by trees that increases biodiversity. In front of the windows are steps. These are shaded by the trees and can be used to relax and rest.

The working area and the residential buildings are mixed, that brings habitants, workers and tourists through these small avenues.

The living area from my "Atelierhaus" is fronting one small avenue and my working area is facing the other one at the back of the building which underlines my motto "work and living", and "front and back".

MARCA NETZHAMMER 20-923-413

SCHWARZPLAN 1:2000

ATELIER HOFFMANN LEHRSTUHL ANDREA DEPLAZES ENTWURF UND KONSTRUKTION II I FS 2021

MARCA NETZHAMMER 20-923-413

QUARTIER GRUNDRISS UND SCHNITT 1:500

ATELIER HOFFMANN LEHRSTUHL ANDREA DEPLAZES ENTWURF UND KONSTRUKTION II I FS 2021