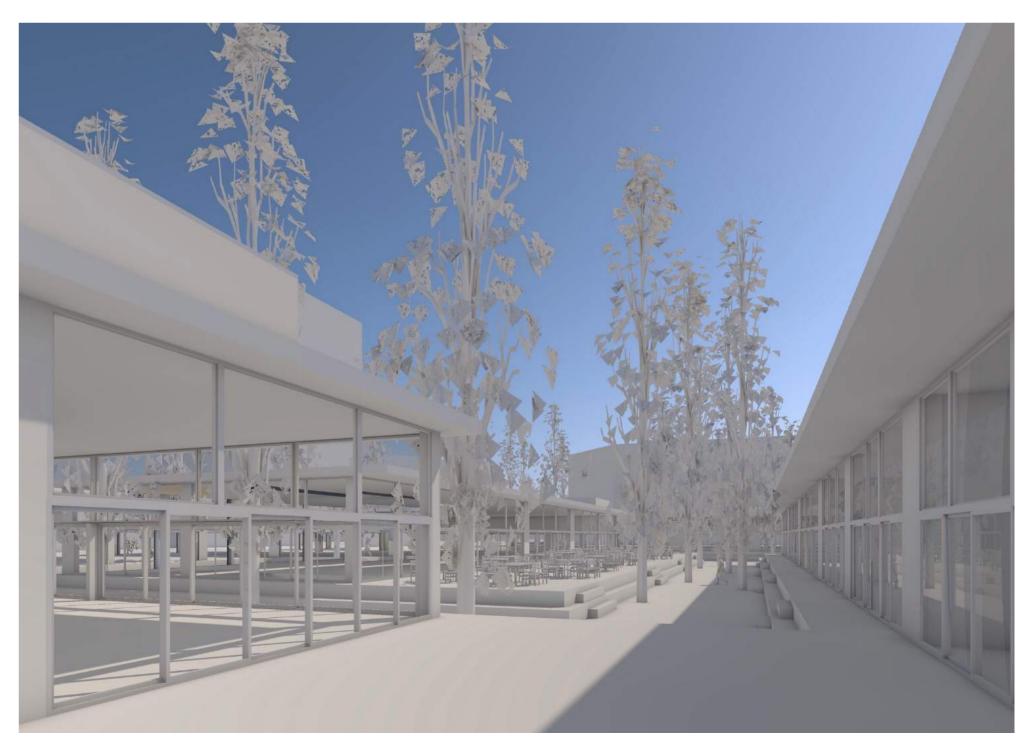

## Hello everybody,

I'm Marca Netzhammer and I would like to introduce you to my given parcel in Barcelona, Poblenou.

In my plot you can find L-shaped, one-storey row houses.

Between each row is a narrow path that is about one meter lower than the ground floor of the buildings. It is accompanied by trees that increases biodiversity. In front of the windows are steps. These are shaded by the trees and can be used to relax and rest.

Übung Fenster: Innenraum-Perspektive und Axonometrie 1:10

Studentln: MARCA NETZHAMMER