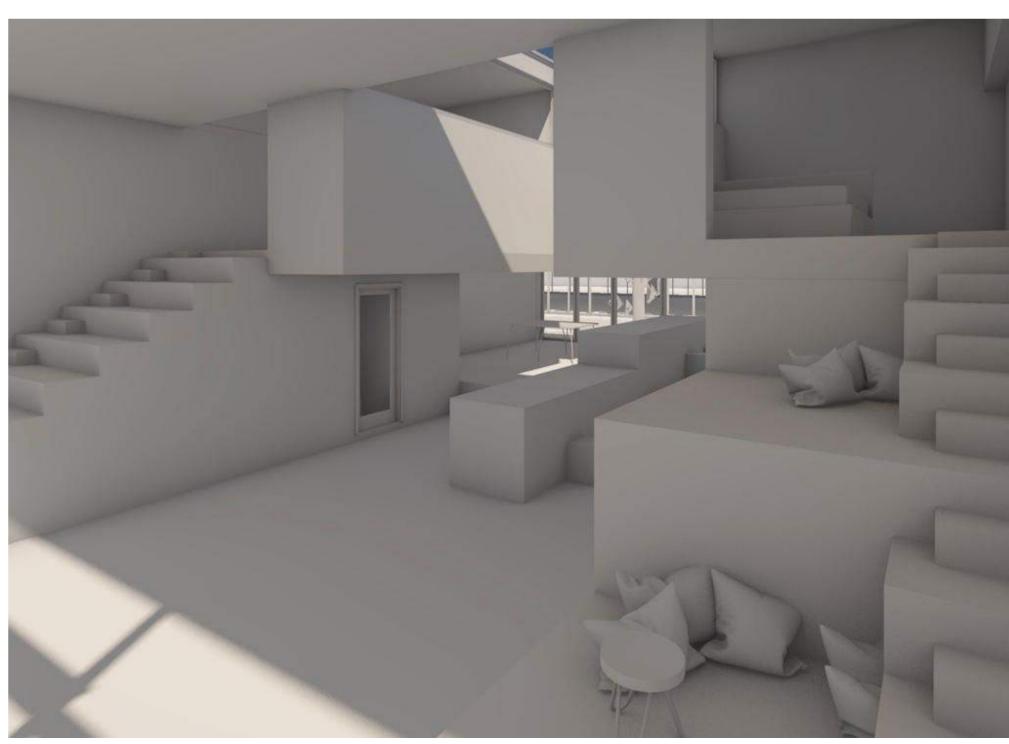

Those two areas are connected in one studio and only divided by two steps what makes the residential area lowered. The living area is entered center through the door in the glass facade. Slightly separated bedrooms are located higher on both sides of the wall and connected by stairs to the ground floor. The stairs are wider than usual and are used as a living room.

Under one side of the stairs is the bathroom and on the other one the kitchen.

The working and living share the kitchen and the dining table. My whole plot is made of concrete, except for the upper floor, which is made of oak for sound-absorption.