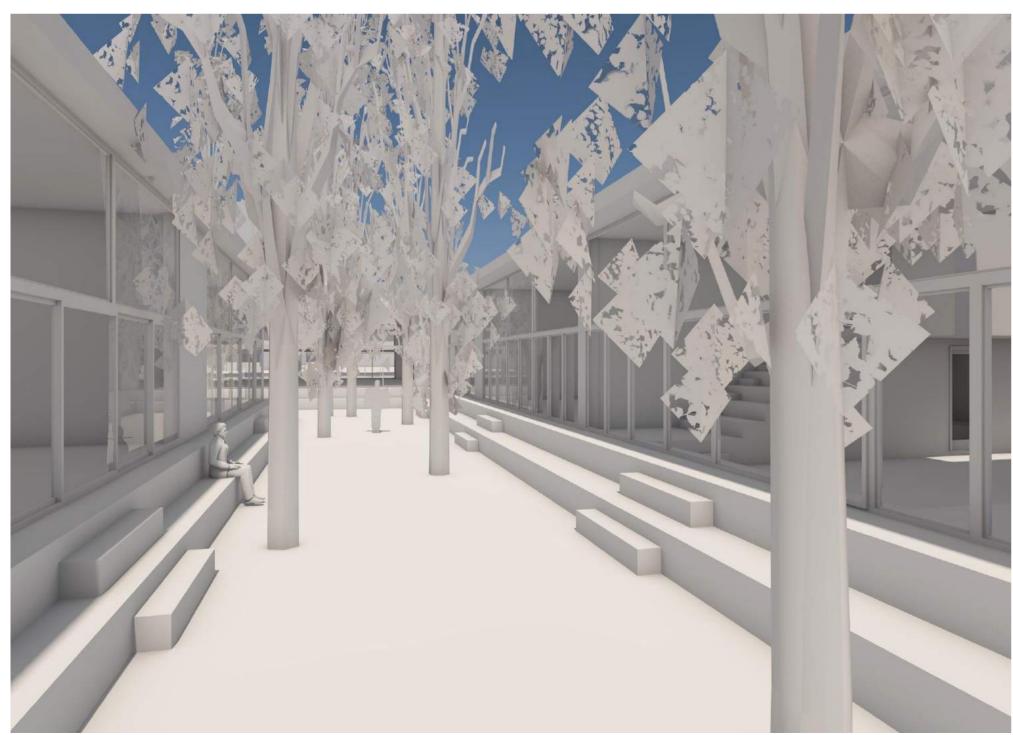

## Hello everybody,

I'm Marca Netzhammer and I would like to introduce you to my given parcel in Barcelona, Poblenou.

In my plot you can find L-shaped, one-storey row houses.

Between each row is a narrow path that is about one meter lower than the ground floor of the buildings. It is accompanied by trees that increases biodiversity. In front of the windows are steps. These are shaded by the trees and can be used to relax and rest.

Übung Fenster: Innenraum-Perspektive und Axonometrie 1:10

Studentln: MARCA NETZHAMMER