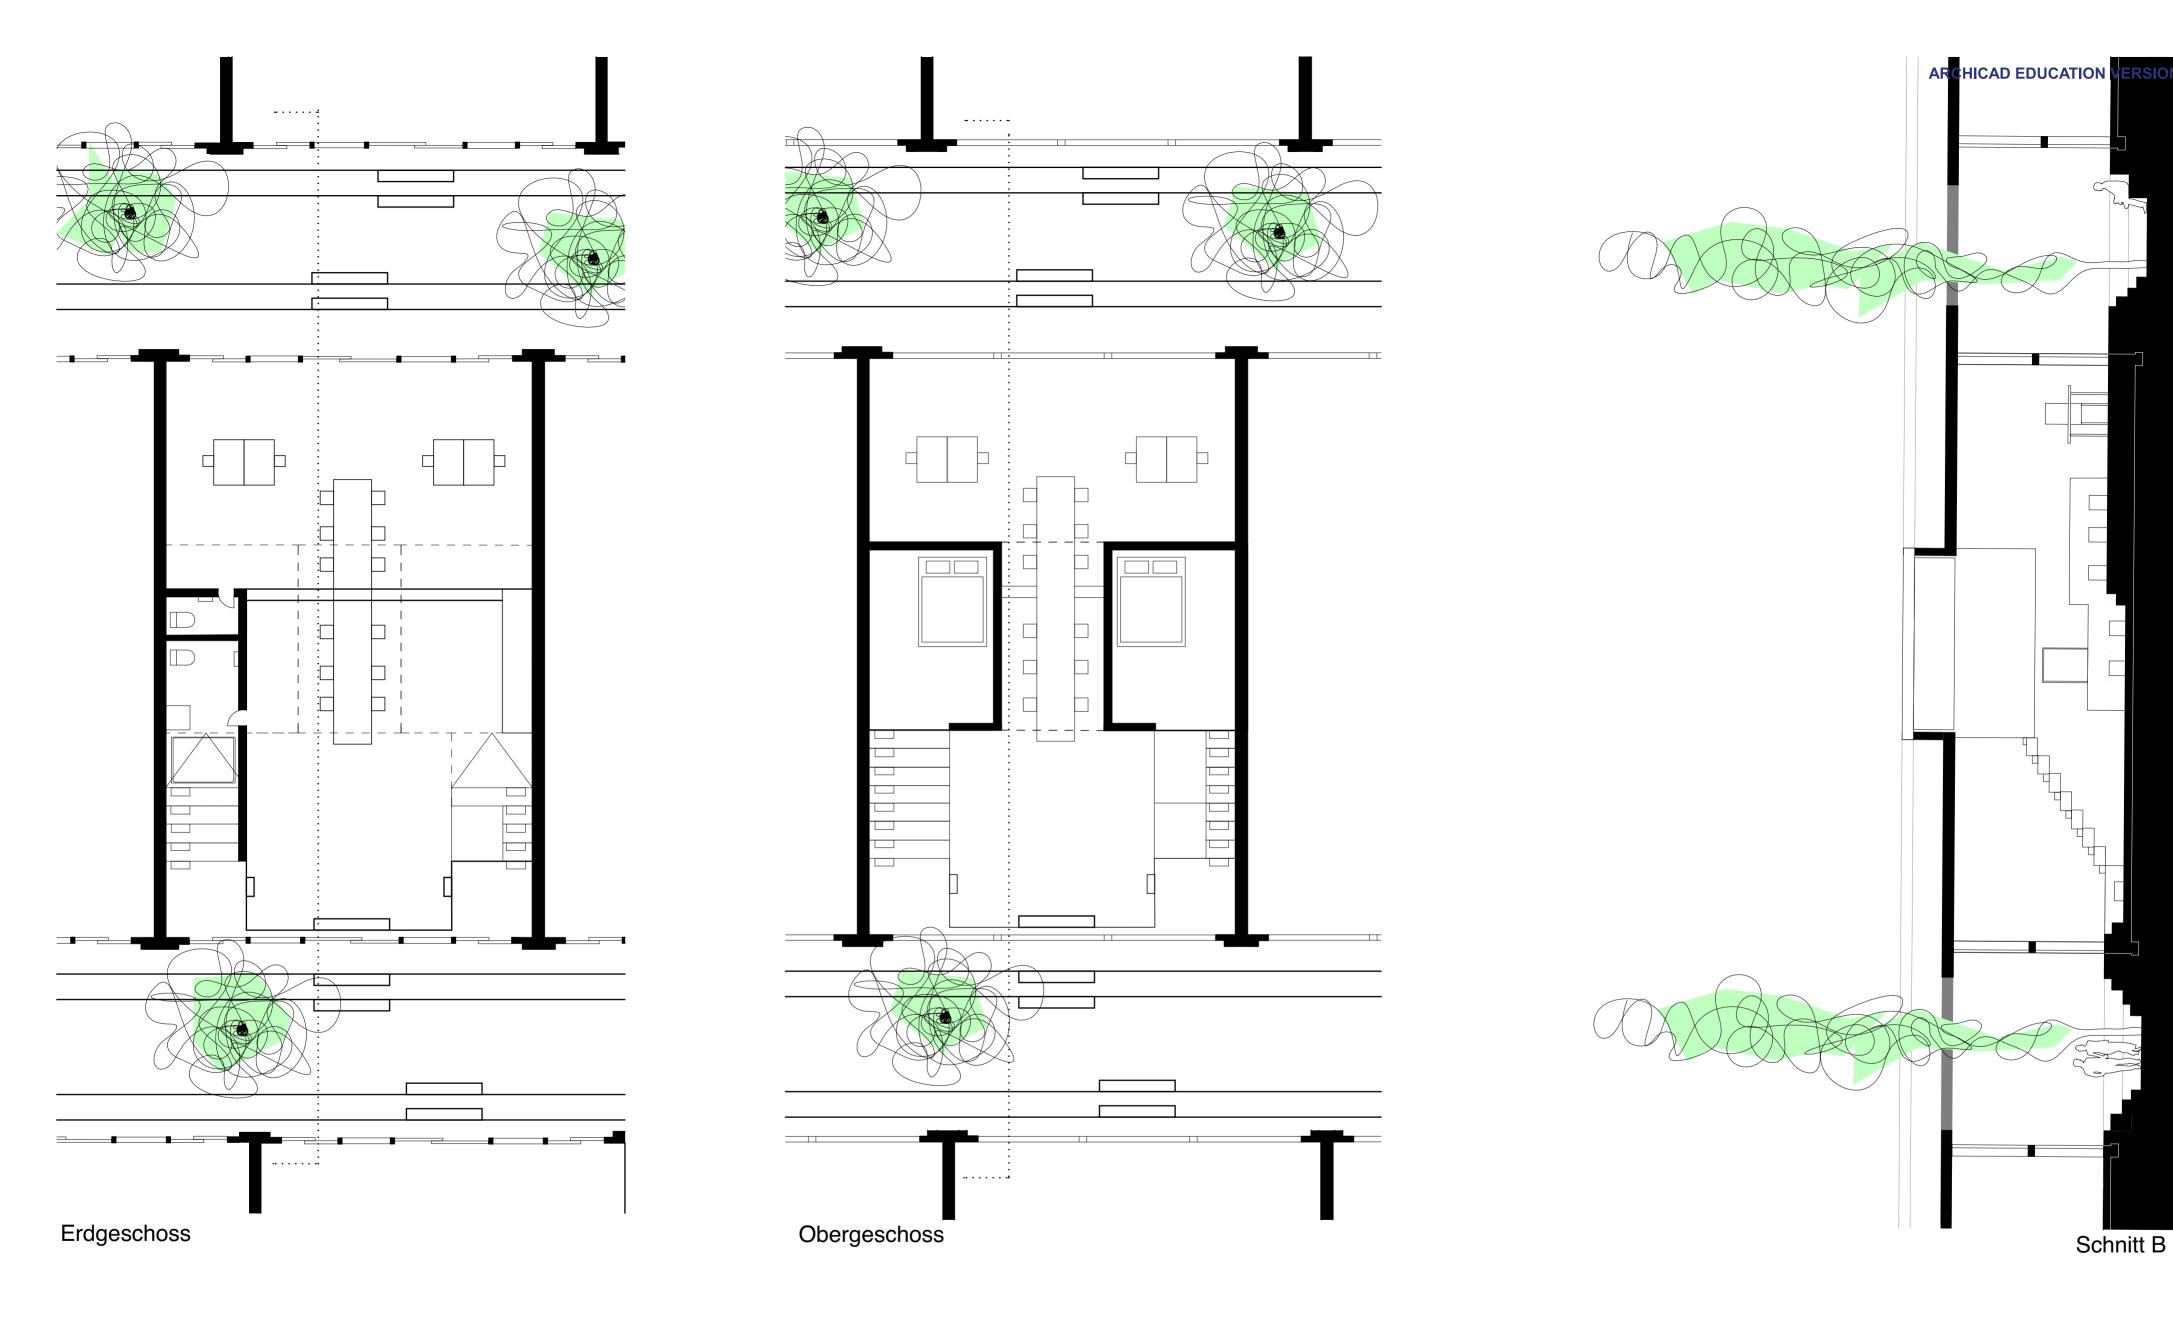

## Hello everybody,

I'm Marca Netzhammer and I would like to introduce you to my given parcel in Barcelona, Poblenou.

In my plot you can find L-shaped, one-storey row houses.

Between each row is a narrow path that is about one meter lower than the ground floor of the buildings. It is accompanied by trees that increases biodiversity. In front of the windows are steps. These are shaded by the trees and can be used to relax and rest.

The working area and the residential buildings are mixed, that brings habitants, workers and tourists through these small avenues.

The living area from my "Atelierhaus" is fronting one small avenue and my working area is facing the other one at the back of the building which underlines my motto "work and living", and "front and back".

Those two areas are connected in one studio and only divided by two steps what makes the residential area lowered. The living area is entered center through the door in the glass facade. Slightly separated bedrooms are located higher on both sides of the wall and connected by stairs to the ground floor. The stairs are wider than usual and are used as a living room.

Under one side of the stairs is the bathroom and on the other one the kitchen.

The working and living share the kitchen and the dining table. My whole plot is made of concrete, except for the upper floor, which is made of oak for sound-absorption.

MARCA NETZHAMMER 20-923-413

SCHWARZPLAN 1:2000

ATELIER HOFFMANN LEHRSTUHL ANDREA DEPLAZES ENTWURF UND KONSTRUKTION II I FS 2021

MARCA NETZHAMMER 20-923-413

QUARTIER GRUNDRISS UND SCHNITT 1:500

ATELIER HOFFMANN LEHRSTUHL ANDREA DEPLAZES ENTWURF UND KONSTRUKTION II I FS 2021