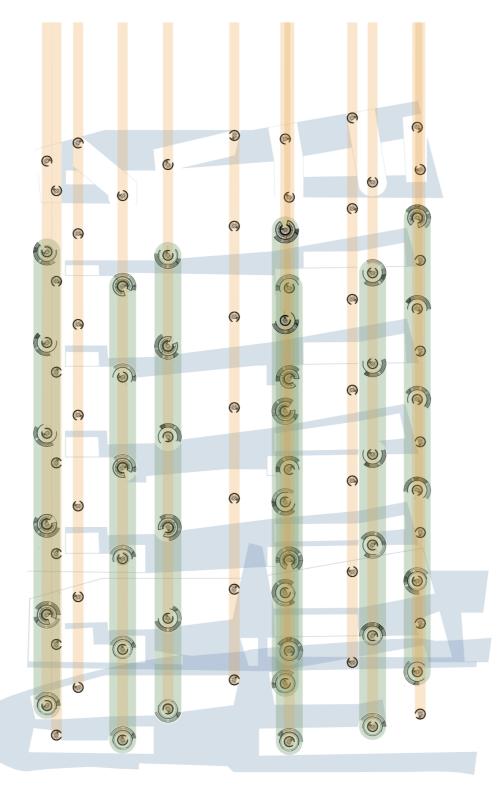

City of London

Water Bodies

Circulation Hierarchy horizontal - vertical

horizontal - public - outside - stay

vertical - institutional - inside - common

vertical - residential - inside - way home, fire

0 MST 1:2500

terraces - outside

built volume - inside

 $\langle$ 

Gradation within the Building

Ground Floor Program

Ground Floor

First Floor Program

 $\overline{}$ 