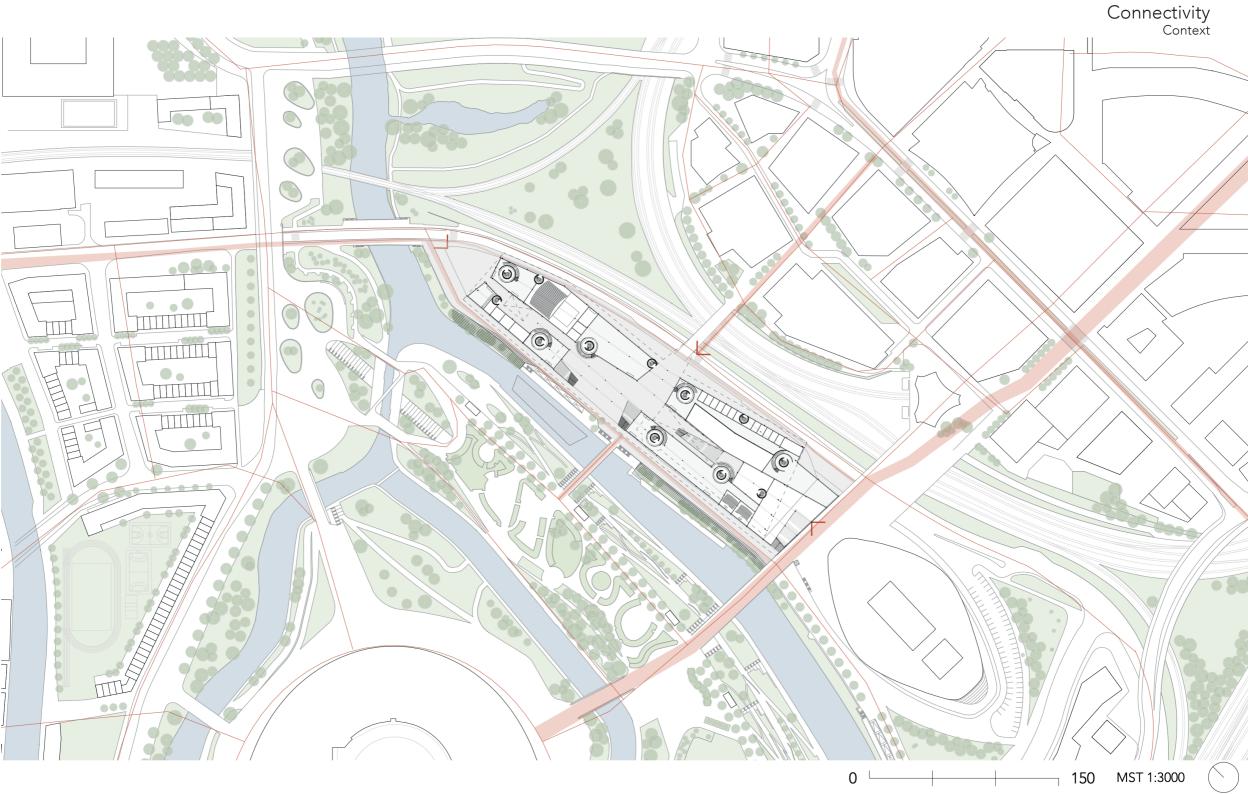

City of London

Water Bodies

Circulation Hierarchy horizontal - vertical

horizontal - public - outside - stay

vertical - institutional - inside - common

vertical - residential - inside - way home, fire

0 MST 1:2500