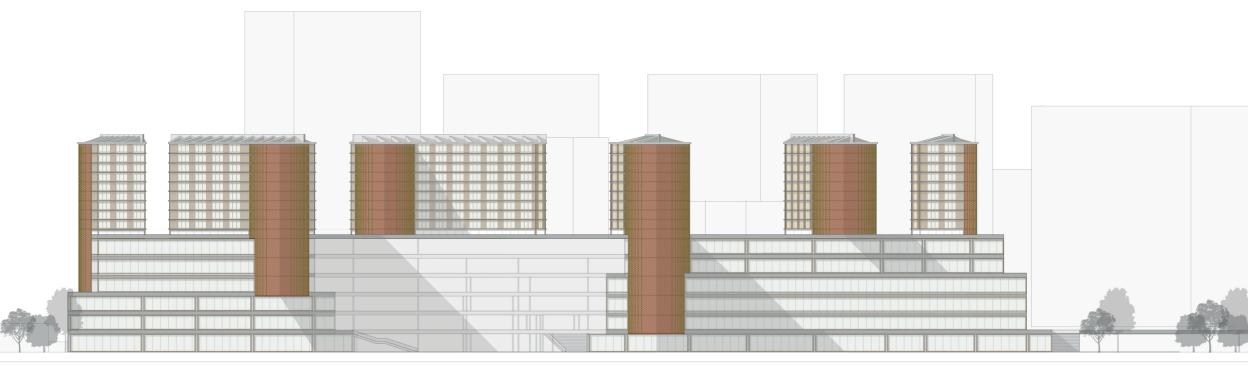

#### Institutions + Brief Uses Olympicopolis

0 MST 1:2000

Context Granulation, Connectivity, Building Heights

2 -3 Storeys

4 - 6 Storeys

7 - 10 Storeys

11 + Storeys

Green Spaces

City of London

Water Bodies

Circulation Hierarchy horizontal - vertical

horizontal - public - outside - stay

vertical - institutional - inside - common

vertical - residential - inside - way home, fire

0 MST 1:2500

terraces - outside

built volume - inside

 $\langle$ 

Gradation within the Building

Ground Floor Program

Ground Floor

First Floor Program

 $\overline{}$ 