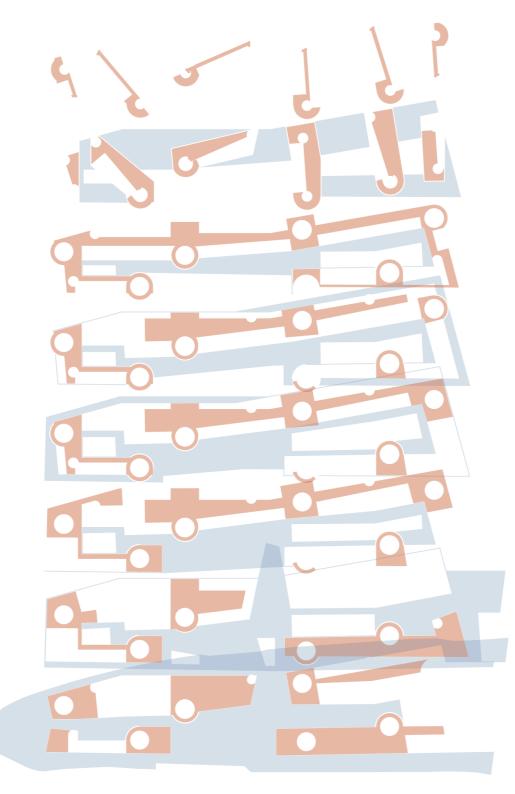

terraces - outside

built volume - inside

 $\langle$ 

Gradation within the Building

Ground Floor Program

Ground Floor

First Floor Program

 $\overline{}$ 

0 L

First Floor

| Residentia |
|------------|
| Retail     |

UAL - Fashion School

V + A - Museum

Sadler's Wells - Dance School

Communal Circulation Spaces - Additional Institutions

0 50 MST 1:1200

Second Floor

| Residential |
|-------------|
| Retail      |

UAL - Fashion School

V + A - Museum

Sadler's Wells - Dance School

Communal Circulation Spaces - Additional Institutions

0 50 MST 1:1200

/

#### Residential Retail

UAL - Fashion School

V + A - Museum

Sadler's Wells - Dance School

Communal Circulation Spaces - Additional Institutions

0 50 MST 1:1200

 $\overline{ }$ 

Residential

Retail

UAL - Fashion School

V + A - Museum

Sadler's Wells - Dance School

Communal Circulation Spaces - Additional Institutions

0 50 MST 1:1200

Communal Spaces outside - inside

terraces - public - outside

shared spaces - institutional/communal - inside