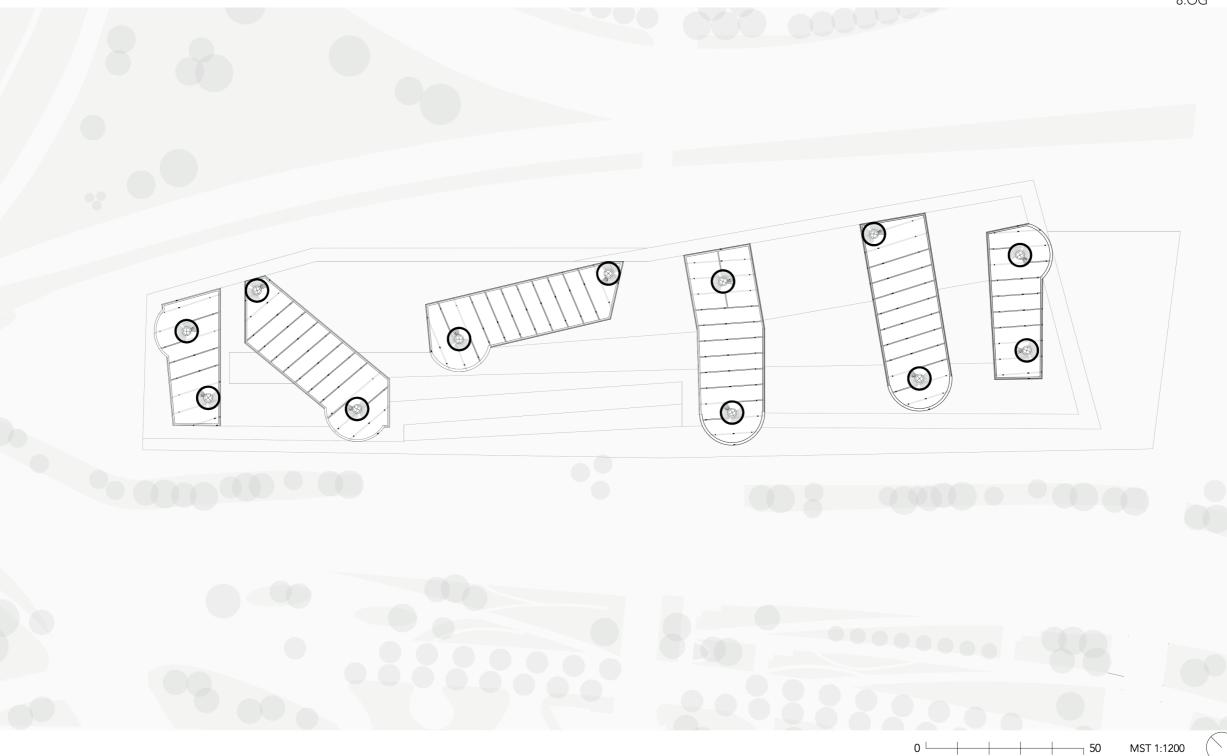

0 L

First Floor

| Residentia |
|------------|
| Retail     |

UAL - Fashion School

V + A - Museum

Sadler's Wells - Dance School

Communal Circulation Spaces - Additional Institutions

0 50 MST 1:1200

Second Floor

| Residential |
|-------------|
| Retail      |

UAL - Fashion School

V + A - Museum

Sadler's Wells - Dance School

Communal Circulation Spaces - Additional Institutions

0 50 MST 1:1200

/

#### Residential Retail

UAL - Fashion School

V + A - Museum

Sadler's Wells - Dance School

Communal Circulation Spaces - Additional Institutions

0 50 MST 1:1200

 $\overline{ }$ 

Residential

Retail

UAL - Fashion School

V + A - Museum

Sadler's Wells - Dance School

Communal Circulation Spaces - Additional Institutions

0 50 MST 1:1200

Communal Spaces outside - inside

terraces - public - outside