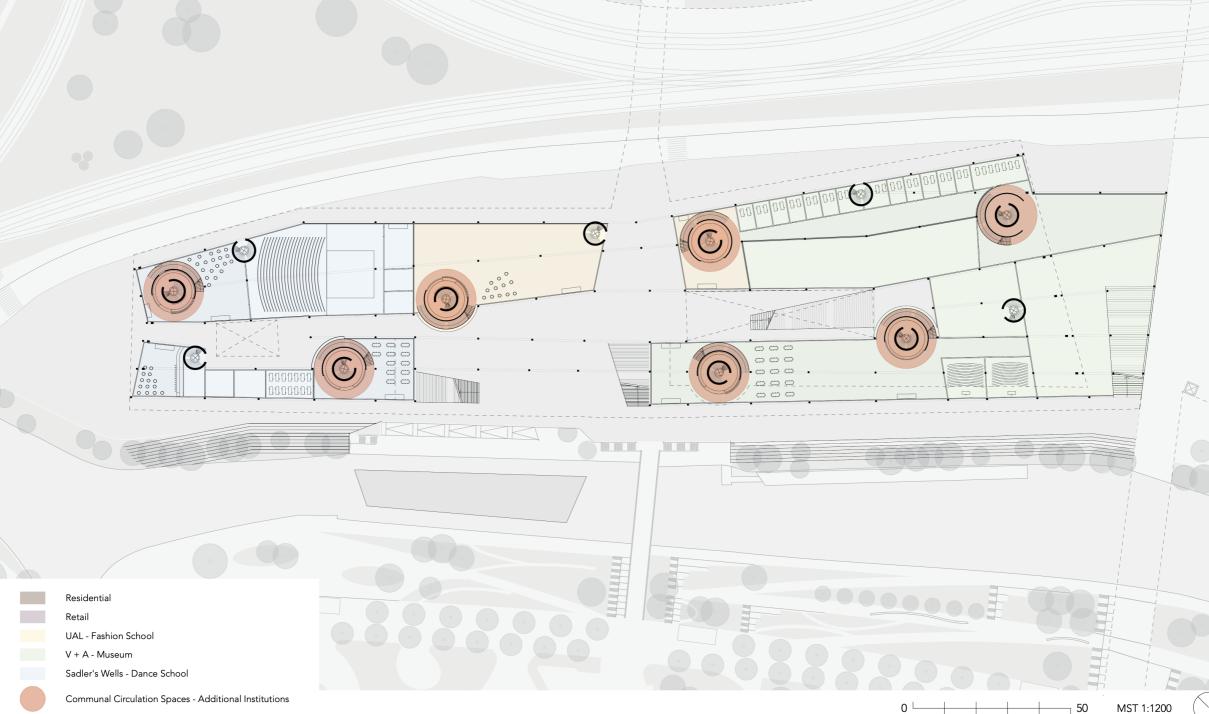

0 L

First Floor

| Residentia |
|------------|
| Retail     |

UAL - Fashion School

V + A - Museum

Sadler's Wells - Dance School

Communal Circulation Spaces - Additional Institutions

0 50 MST 1:1200

Second Floor

| Residential |
|-------------|
| Retail      |

UAL - Fashion School

V + A - Museum

Sadler's Wells - Dance School

Communal Circulation Spaces - Additional Institutions

0 50 MST 1:1200

/

#### Residential Retail

UAL - Fashion School

V + A - Museum

Sadler's Wells - Dance School

Communal Circulation Spaces - Additional Institutions

0 50 MST 1:1200

 $\overline{ }$ 

Residential

Retail

UAL - Fashion School

V + A - Museum

Sadler's Wells - Dance School

Communal Circulation Spaces - Additional Institutions

0 50 MST 1:1200

Communal Spaces outside - inside

terraces - public - outside