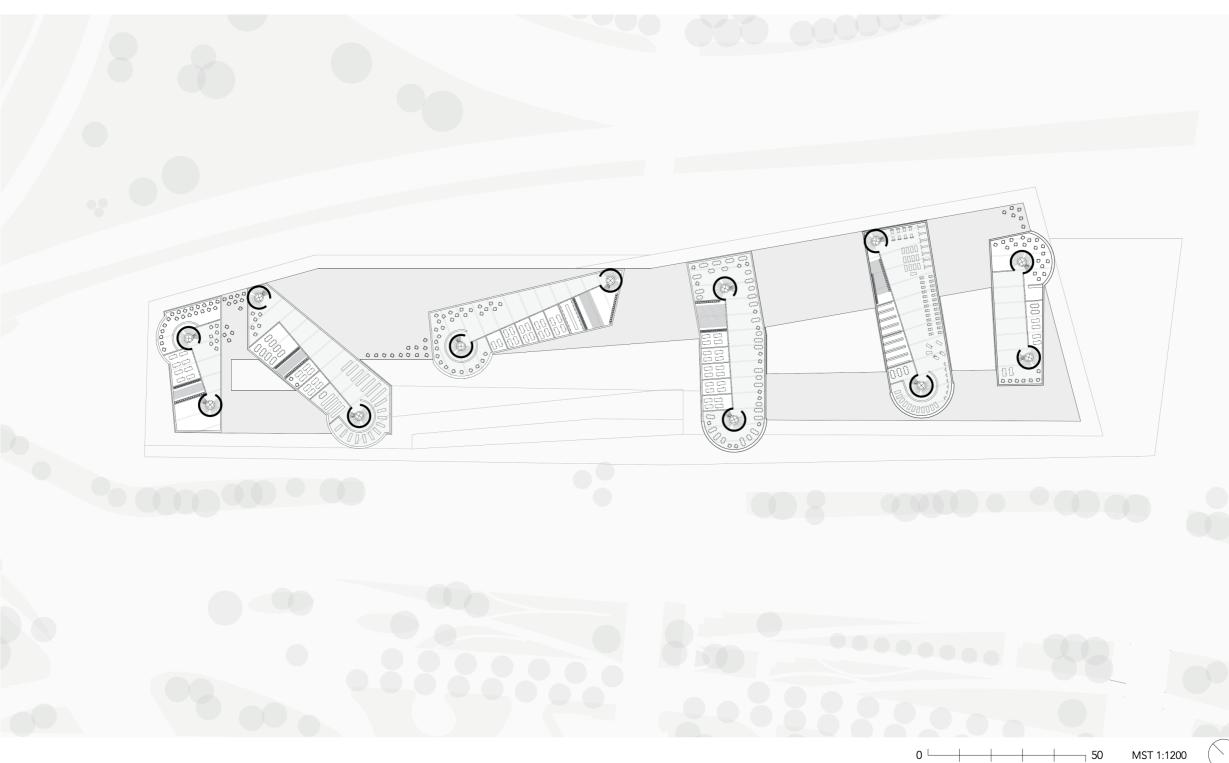

0 L

First Floor

| Residentia |
|------------|
| Retail     |

UAL - Fashion School

V + A - Museum

Sadler's Wells - Dance School

Communal Circulation Spaces - Additional Institutions

0 50 MST 1:1200

Second Floor

| Residential |
|-------------|
| Retail      |

UAL - Fashion School

V + A - Museum

Sadler's Wells - Dance School

Communal Circulation Spaces - Additional Institutions

0 50 MST 1:1200

/

#### Residential Retail

UAL - Fashion School

V + A - Museum

Sadler's Wells - Dance School

Communal Circulation Spaces - Additional Institutions

0 50 MST 1:1200

 $\overline{ }$ 

Residential

Retail

UAL - Fashion School

V + A - Museum

Sadler's Wells - Dance School

Communal Circulation Spaces - Additional Institutions

0 50 MST 1:1200

Communal Spaces outside - inside

terraces - public - outside