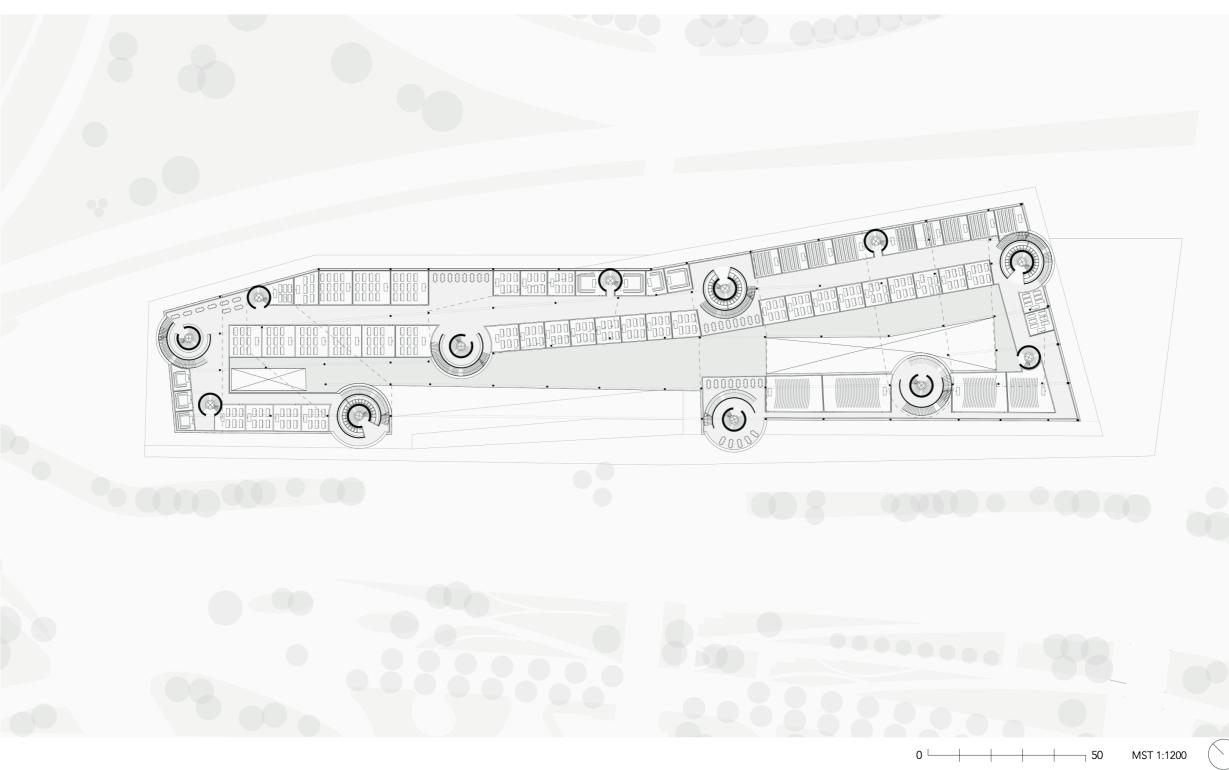

0 L

First Floor

| Residentia |
|------------|
| Retail     |

UAL - Fashion School

V + A - Museum

Sadler's Wells - Dance School

Communal Circulation Spaces - Additional Institutions

0 50 MST 1:1200

Second Floor

| Residential |
|-------------|
| Retail      |

UAL - Fashion School

V + A - Museum

Sadler's Wells - Dance School

Communal Circulation Spaces - Additional Institutions

0 50 MST 1:1200

/

#### Residential Retail

UAL - Fashion School

V + A - Museum

Sadler's Wells - Dance School

Communal Circulation Spaces - Additional Institutions

0 50 MST 1:1200

 $\overline{ }$ 

Residential

Retail

UAL - Fashion School

V + A - Museum

Sadler's Wells - Dance School

Communal Circulation Spaces - Additional Institutions

0 50 MST 1:1200

Communal Spaces outside - inside

terraces - public - outside