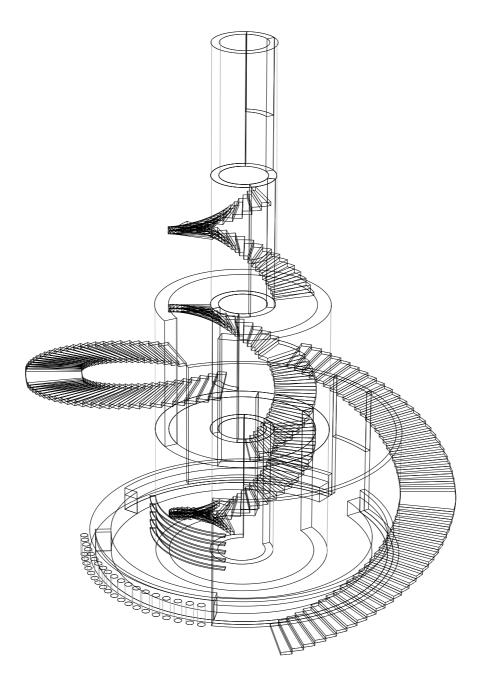

City of London

Water Bodies

Circulation Hierarchy horizontal - vertical

horizontal - public - outside - stay

vertical - institutional - inside - common

vertical - residential - inside - way home, fire

0 MST 1:2500

terraces - outside

built volume - inside

 $\langle$ 

Gradation within the Building

Ground Floor Program

Ground Floor

First Floor Program

 $\overline{}$ 