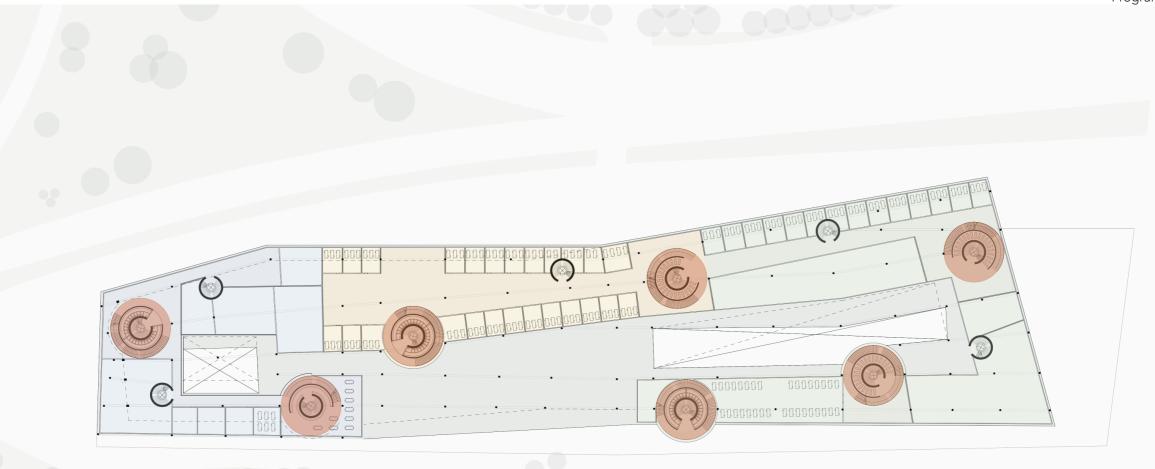

Second Floor

| Residential |
|-------------|
| Retail      |

UAL - Fashion School

V + A - Museum

Sadler's Wells - Dance School

Communal Circulation Spaces - Additional Institutions

0 50 MST 1:1200

/

#### Residential Retail

UAL - Fashion School

V + A - Museum

Sadler's Wells - Dance School

Communal Circulation Spaces - Additional Institutions

0 50 MST 1:1200

 $\overline{ }$ 

Residential

Retail

UAL - Fashion School

V + A - Museum

Sadler's Wells - Dance School

Communal Circulation Spaces - Additional Institutions

0 50 MST 1:1200

Communal Spaces outside - inside

terraces - public - outside