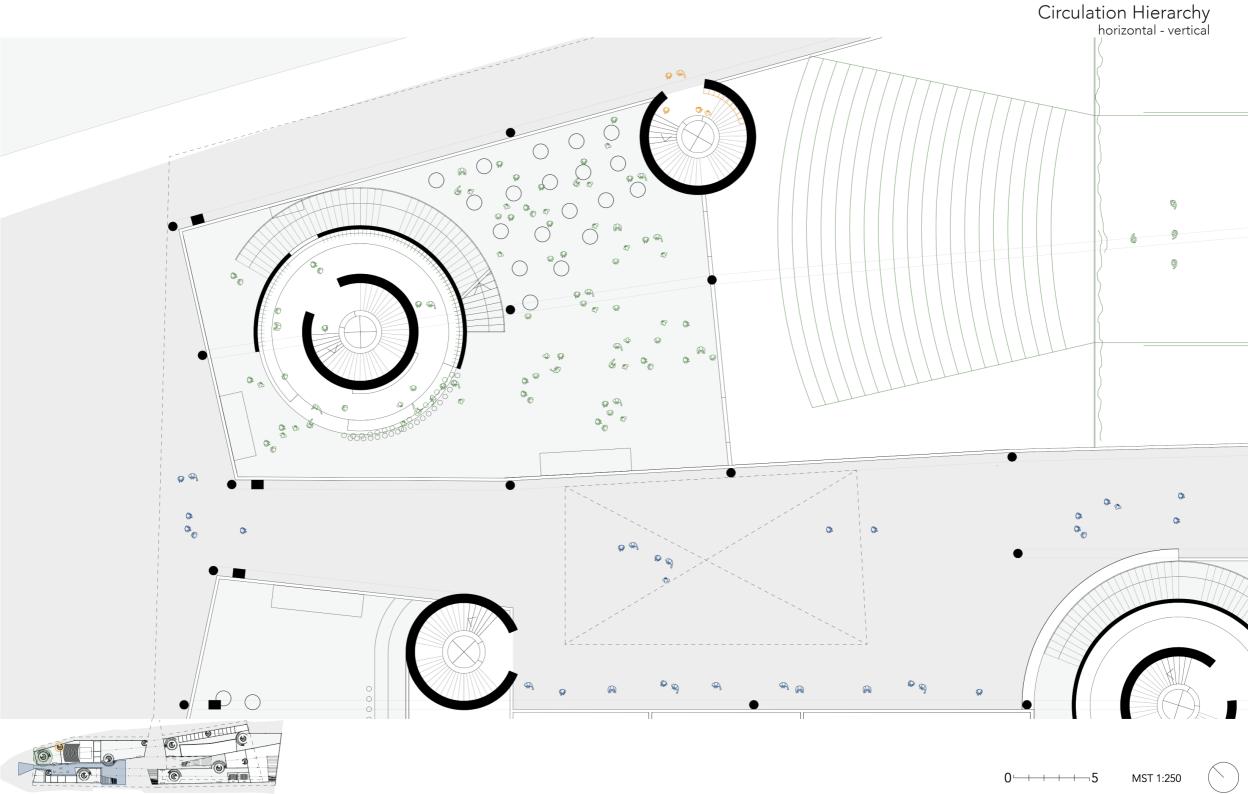

City of London

Water Bodies

Circulation Hierarchy horizontal - vertical

horizontal - public - outside - stay

vertical - institutional - inside - common

vertical - residential - inside - way home, fire

0 MST 1:2500

terraces - outside

built volume - inside

 $\langle$ 

Gradation within the Building

Ground Floor Program

Ground Floor

First Floor Program

 $\overline{}$ 