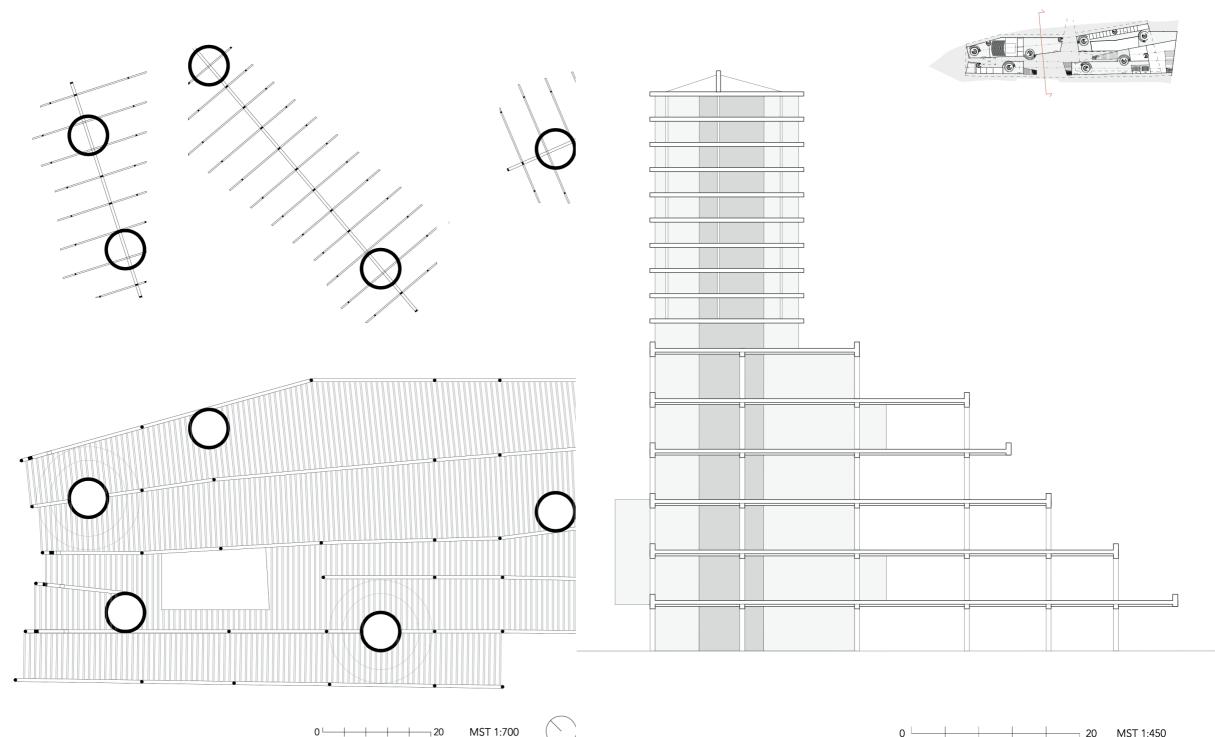

Spaces - Additional Institutions

0 50 MST 1:1200

Second Floor





| Residential |
|-------------|
| Retail      |

UAL - Fashion School

V + A - Museum

Sadler's Wells - Dance School

Communal Circulation Spaces - Additional Institutions

0 50 MST 1:1200

/





#### Residential Retail

UAL - Fashion School

V + A - Museum

Sadler's Wells - Dance School

Communal Circulation Spaces - Additional Institutions

0 50 MST 1:1200

 $\overline{ }$ 





Residential

Retail

UAL - Fashion School

V + A - Museum

Sadler's Wells - Dance School

Communal Circulation Spaces - Additional Institutions

0 50 MST 1:1200





Communal Spaces outside - inside



terraces - public - outside

shared spaces - institutional/communal - inside

## Structural Concept



- 50 MST 1:1200

## Structural Concept







### Interstital Space + Materiality Perspective



Overview