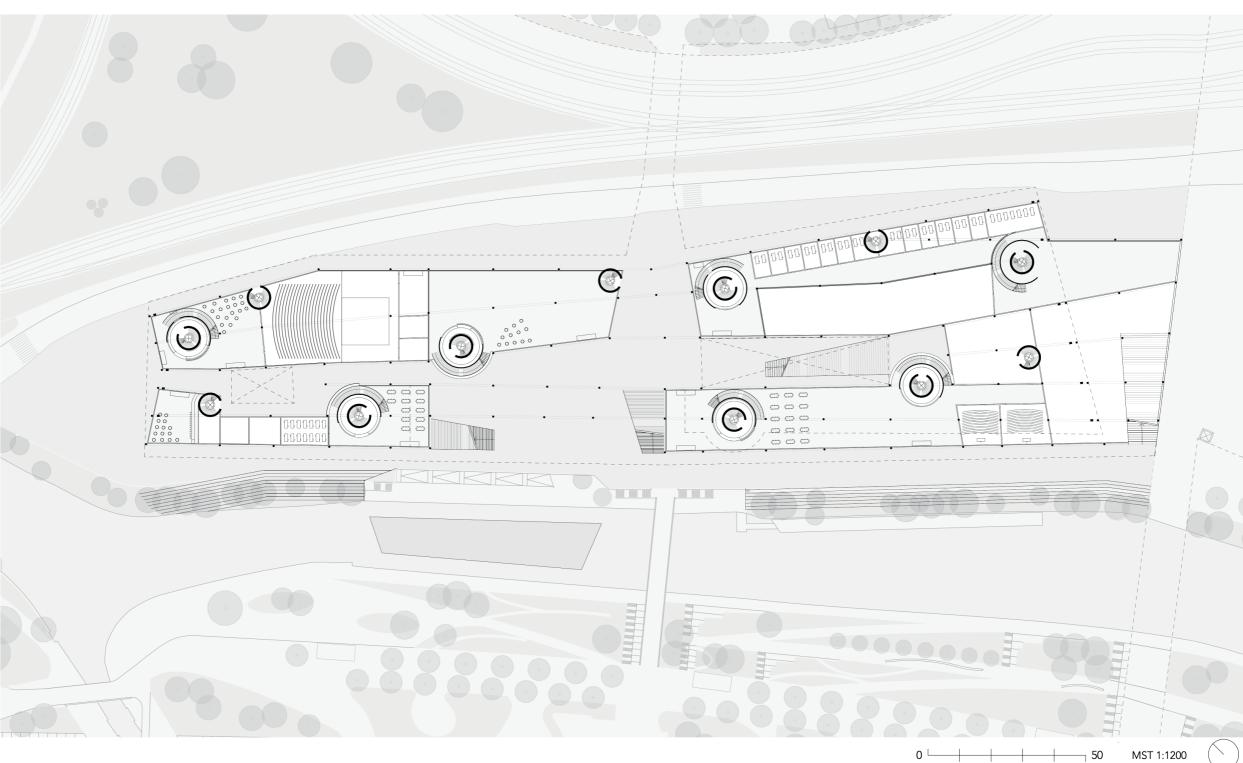

terraces - outside

built volume - inside

 $\langle$ 

Gradation within the Building

Ground Floor Program

Ground Floor

First Floor Program

 $\overline{}$ 

0 L

First Floor

| Residentia |
|------------|
| Retail     |

UAL - Fashion School

V + A - Museum

Sadler's Wells - Dance School

Communal Circulation Spaces - Additional Institutions

0 50 MST 1:1200