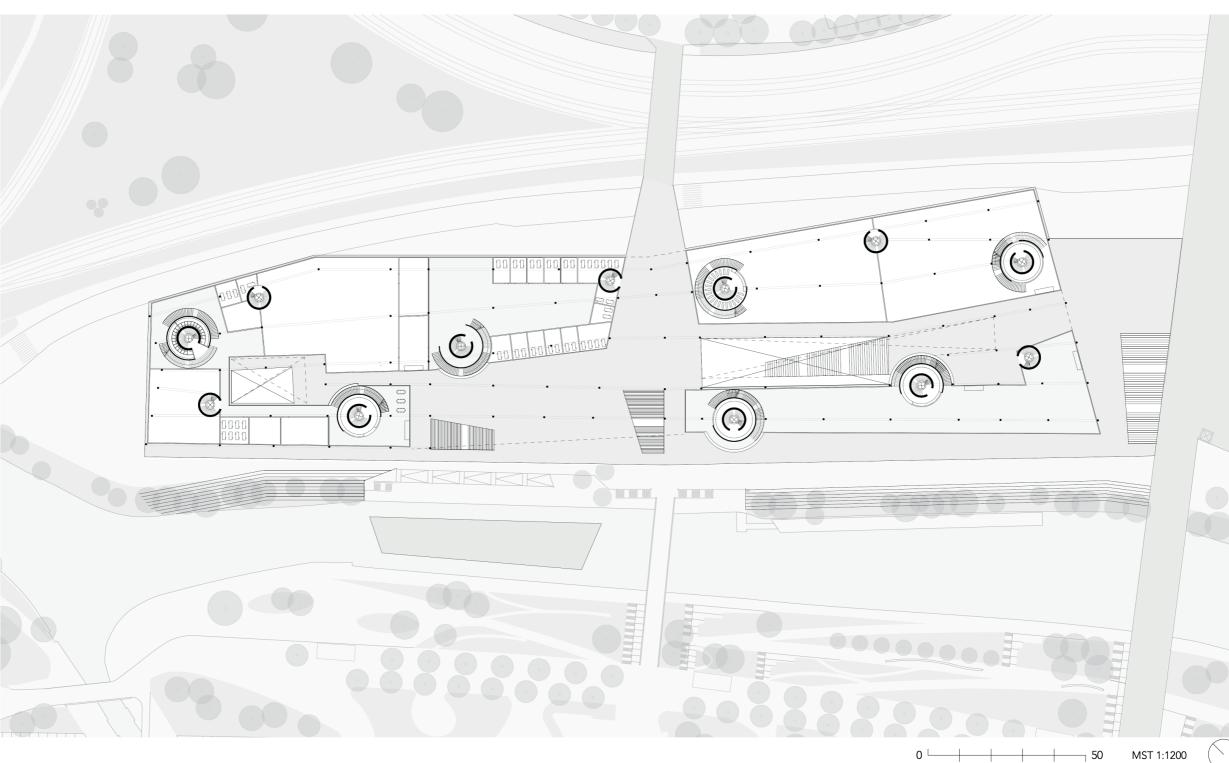

terraces - outside

built volume - inside

 $\langle$ 

Gradation within the Building

Ground Floor Program

Ground Floor

First Floor Program

 $\overline{}$ 

Second Floor

| Residential |
|-------------|
| Retail      |

UAL - Fashion School

V + A - Museum

Sadler's Wells - Dance School

Communal Circulation Spaces - Additional Institutions

0 50 MST 1:1200

/