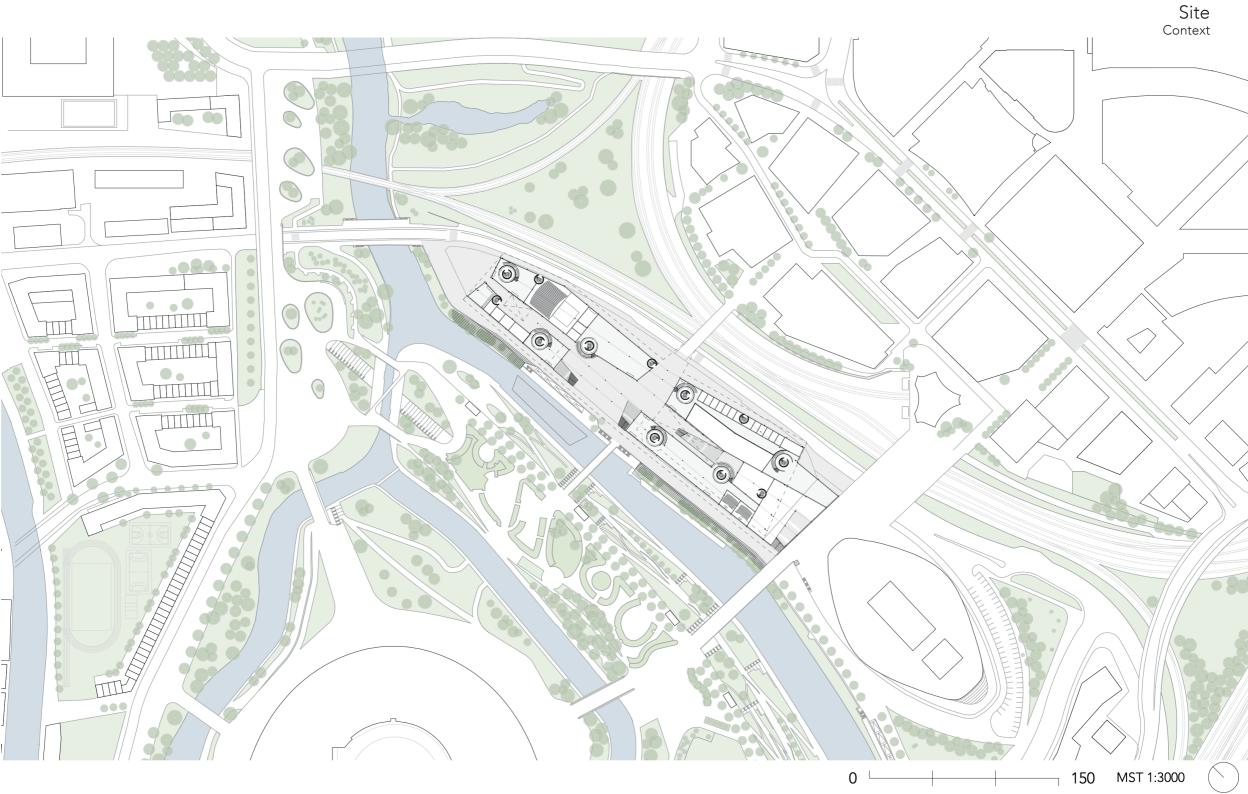

City of London

Water Bodies

Circulation Hierarchy horizontal - vertical

horizontal - public - outside - stay

vertical - institutional - inside - common

vertical - residential - inside - way home, fire

0 MST 1:2500