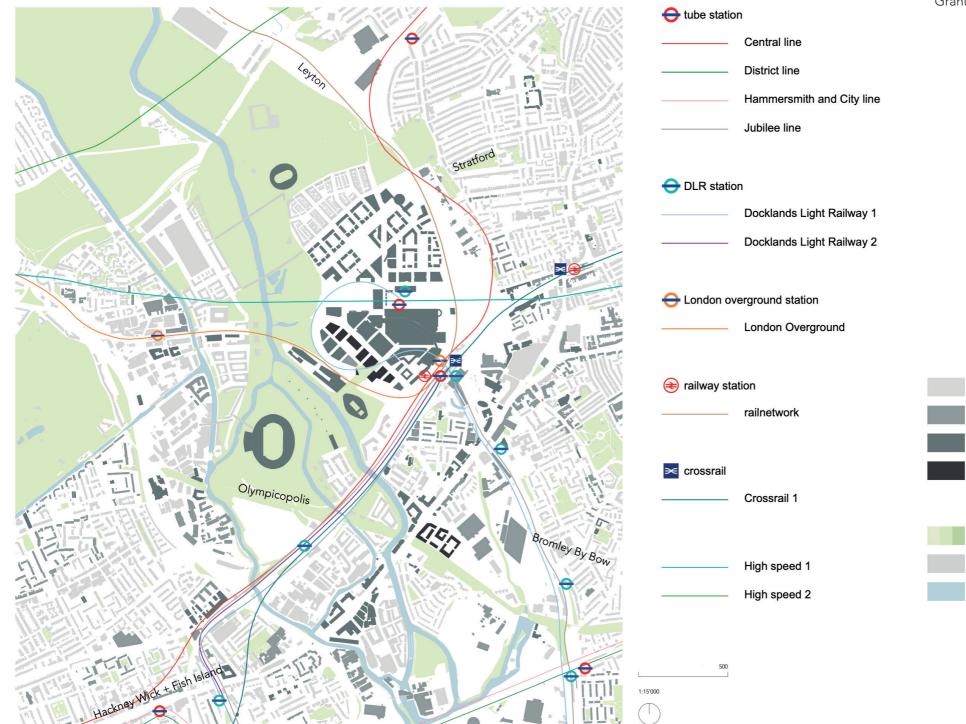

#### Institutions + Brief Uses Olympicopolis

0 MST 1:2000

Context Granulation, Connectivity, Building Heights

2 -3 Storeys

4 - 6 Storeys

7 - 10 Storeys

11 + Storeys

Green Spaces

City of London

Water Bodies

Circulation Hierarchy horizontal - vertical

horizontal - public - outside - stay

vertical - institutional - inside - common

vertical - residential - inside - way home, fire

0 MST 1:2500