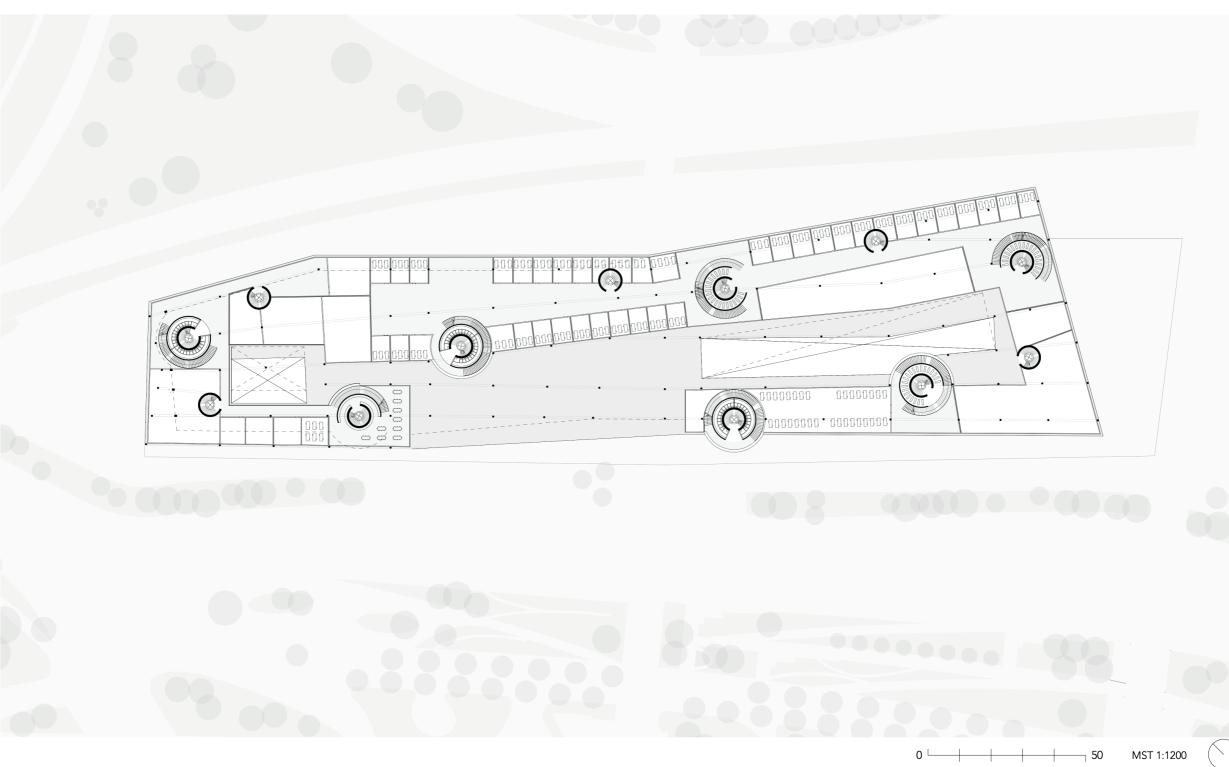

0 L

First Floor

| Residentia |
|------------|
| Retail     |

UAL - Fashion School

V + A - Museum

Sadler's Wells - Dance School

Communal Circulation Spaces - Additional Institutions

0 50 MST 1:1200

Second Floor

| Residential |
|-------------|
| Retail      |

UAL - Fashion School

V + A - Museum

Sadler's Wells - Dance School

Communal Circulation Spaces - Additional Institutions

0 50 MST 1:1200

/

#### Residential Retail

UAL - Fashion School

V + A - Museum

Sadler's Wells - Dance School

Communal Circulation Spaces - Additional Institutions

0 50 MST 1:1200

 $\overline{ }$ 

Residential

Retail

UAL - Fashion School

V + A - Museum

Sadler's Wells - Dance School

Communal Circulation Spaces - Additional Institutions

0 50 MST 1:1200

Communal Spaces outside - inside

terraces - public - outside