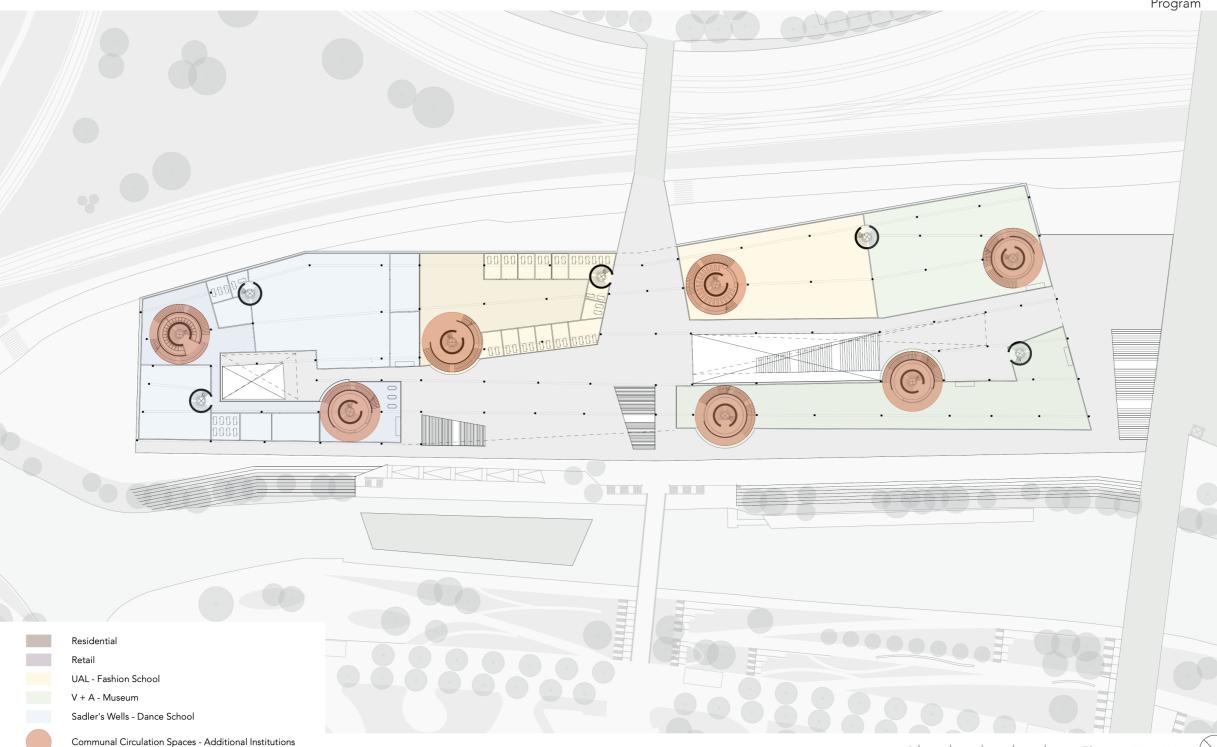

0 L

First Floor

| Residentia |
|------------|
| Retail     |

UAL - Fashion School

V + A - Museum

Sadler's Wells - Dance School

Communal Circulation Spaces - Additional Institutions

0 50 MST 1:1200

#### Residential Retail

UAL - Fashion School

V + A - Museum

Sadler's Wells - Dance School

Communal Circulation Spaces - Additional Institutions

0 50 MST 1:1200

 $\overline{ }$ 

Residential

Retail

UAL - Fashion School

V + A - Museum

Sadler's Wells - Dance School

Communal Circulation Spaces - Additional Institutions

0 50 MST 1:1200

Communal Spaces outside - inside

terraces - public - outside