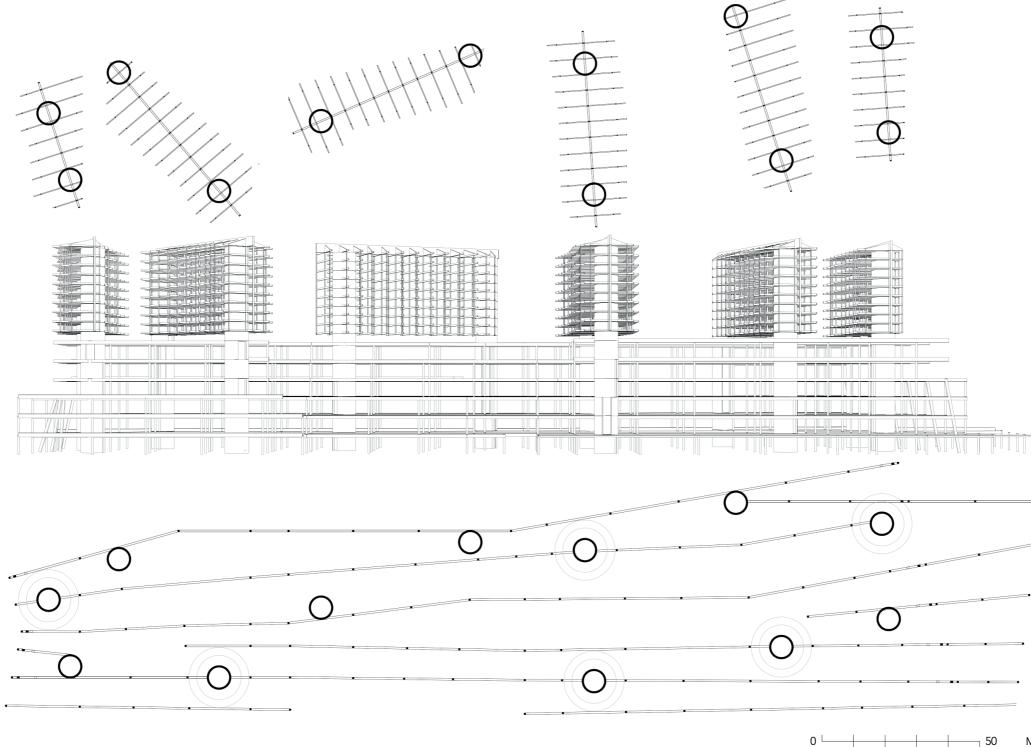

Wells - Dance School

Communal Circulation Spaces - Additional Institutions

0 50 MST 1:1200

Second Floor





| Residential |
|-------------|
| Retail      |

UAL - Fashion School

V + A - Museum

Sadler's Wells - Dance School

Communal Circulation Spaces - Additional Institutions

0 50 MST 1:1200

/





#### Residential Retail

UAL - Fashion School

V + A - Museum

Sadler's Wells - Dance School

Communal Circulation Spaces - Additional Institutions

0 50 MST 1:1200

 $\overline{ }$ 





Residential

Retail

UAL - Fashion School

V + A - Museum

Sadler's Wells - Dance School

Communal Circulation Spaces - Additional Institutions

0 50 MST 1:1200





Communal Spaces outside - inside



terraces - public - outside

shared spaces - institutional/communal - inside

## Structural Concept



- 50 MST 1:1200

## Structural Concept







### Interstital Space + Materiality Perspective



Overview