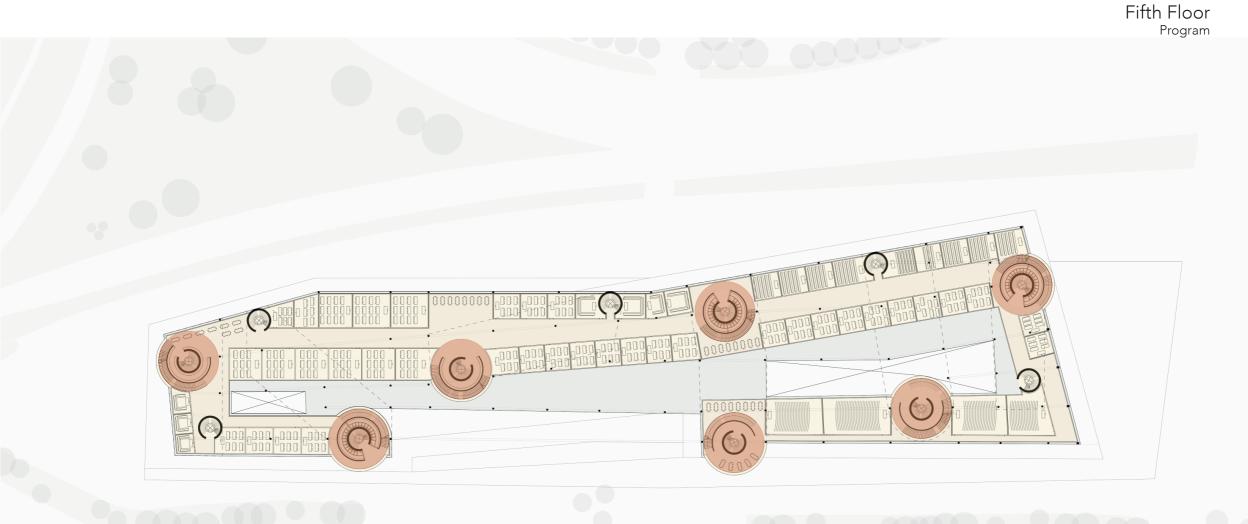

0 L

First Floor

| Residentia |
|------------|
| Retail     |

UAL - Fashion School

V + A - Museum

Sadler's Wells - Dance School

Communal Circulation Spaces - Additional Institutions

0 50 MST 1:1200

Second Floor

| Residential |
|-------------|
| Retail      |

UAL - Fashion School

V + A - Museum

Sadler's Wells - Dance School

Communal Circulation Spaces - Additional Institutions

0 50 MST 1:1200

/

#### Residential Retail

UAL - Fashion School

V + A - Museum

Sadler's Wells - Dance School

Communal Circulation Spaces - Additional Institutions

0 50 MST 1:1200

 $\overline{ }$ 

Residential

Retail

UAL - Fashion School

V + A - Museum

Sadler's Wells - Dance School

Communal Circulation Spaces - Additional Institutions

0 50 MST 1:1200

Communal Spaces outside - inside

terraces - public - outside