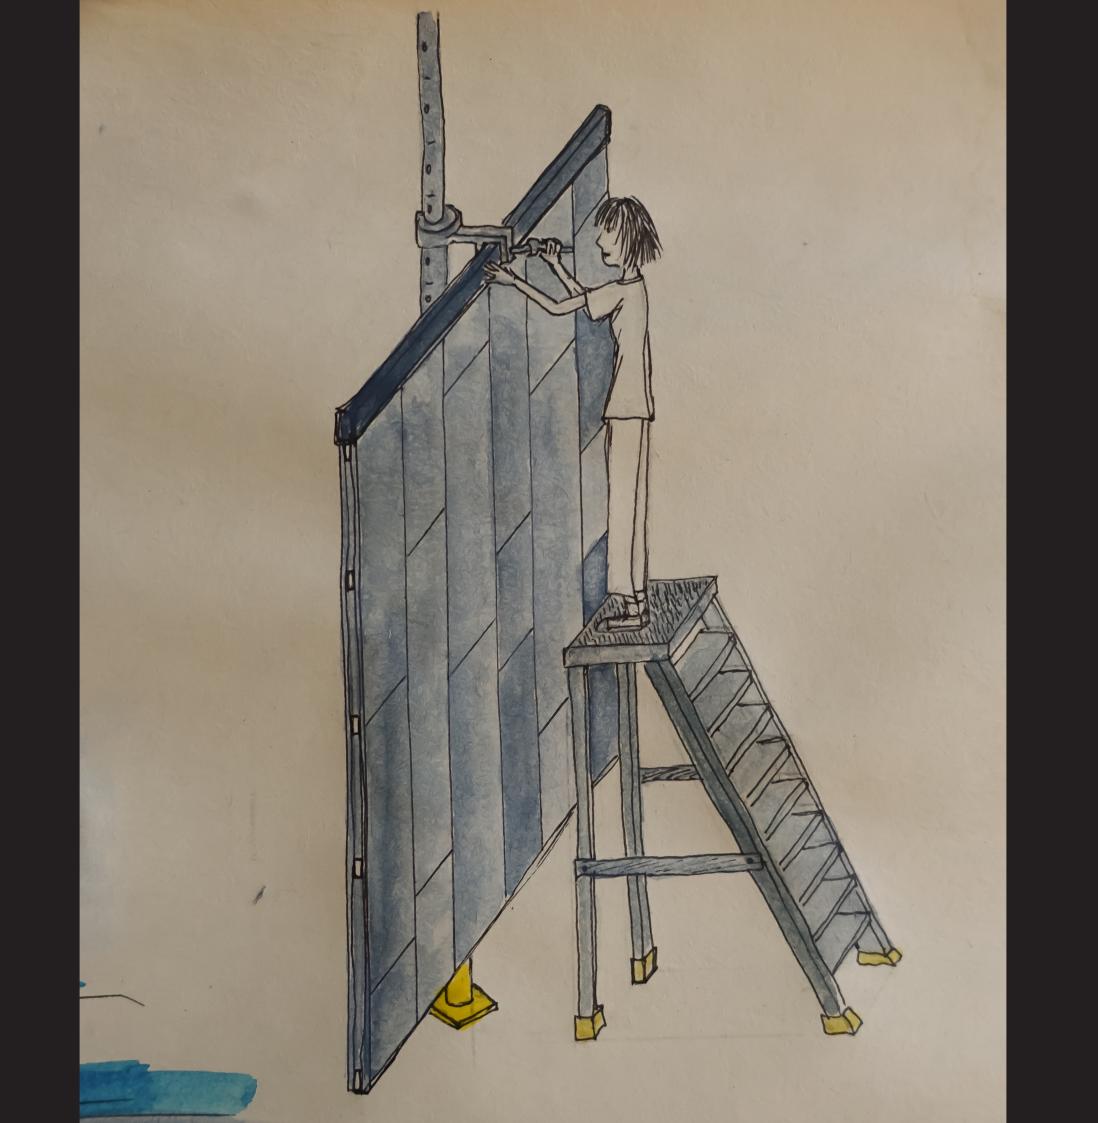

Office Building BF 6: 15'226m² GF

planned parking spaces: min 71 / max 108

990% increase

technological disobedience, Ernesto Oroza

DE-coloured future

RE-structed space

demolition

new (RE-used)

demolition (RE-used)

cross section

demolition

new (RE-used)

demolition

demolition

new (RE-used)

demolition