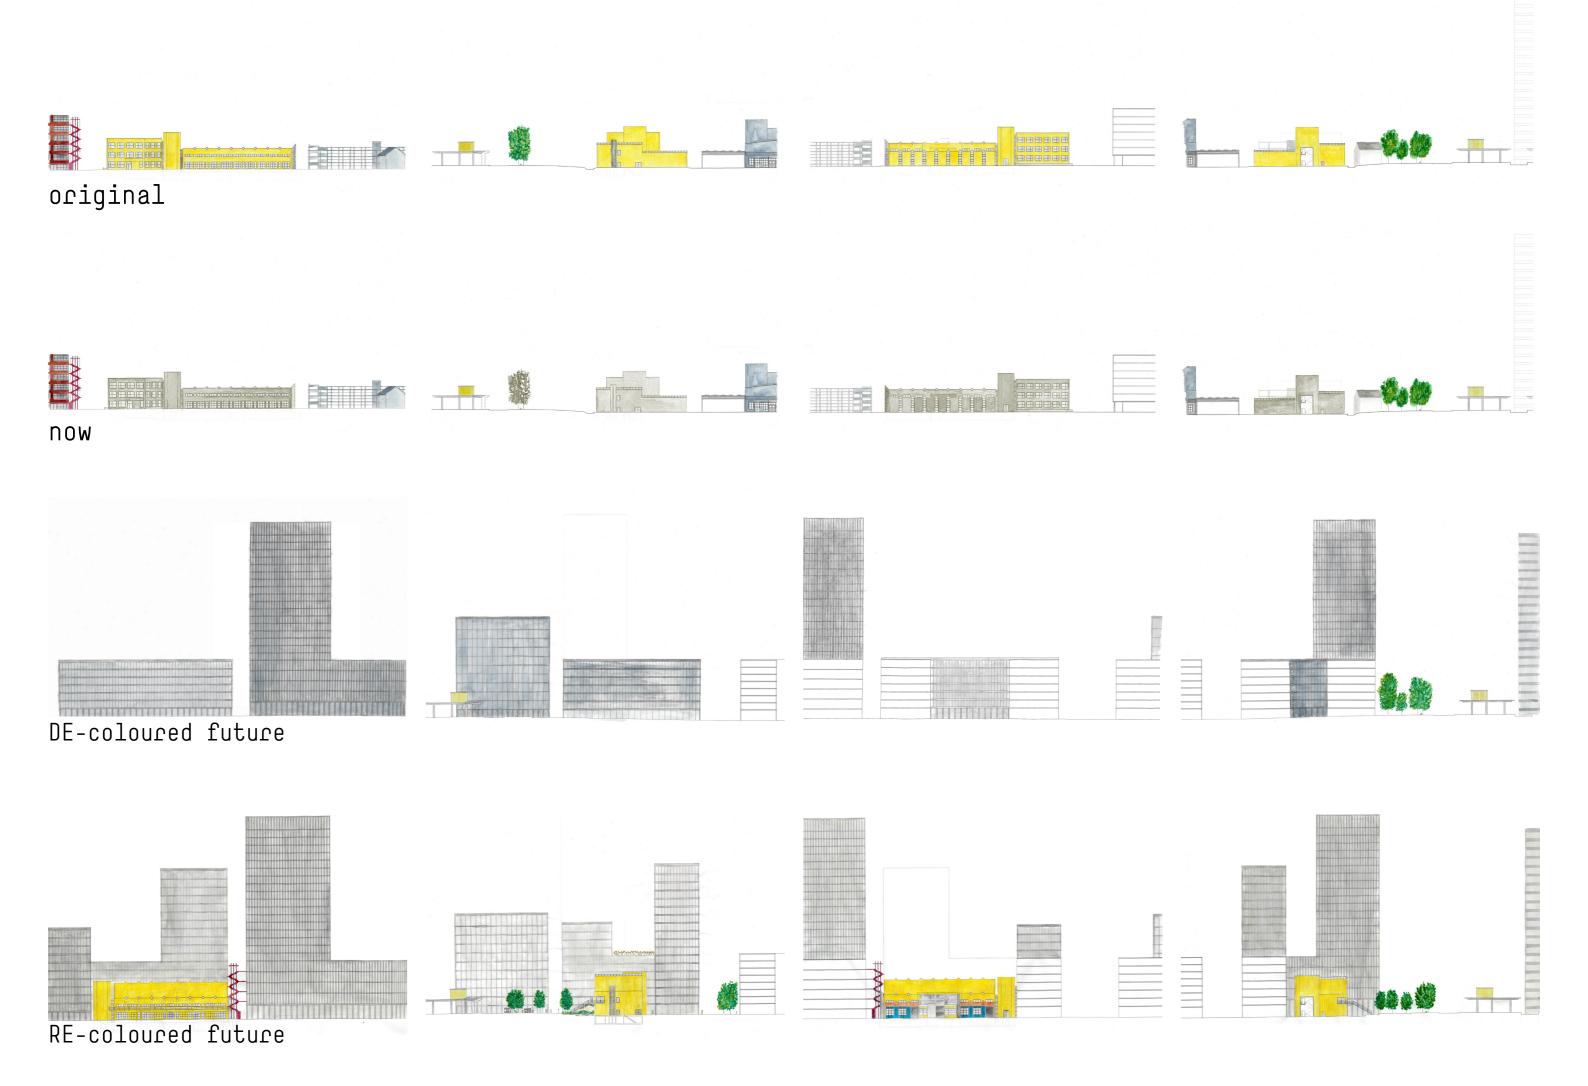

de-structed space

de-coloured future

1992 - competition

1994 - revision

1998 - approved by city

Office Building BF 6: 15'226m² GF

planned parking spaces: min 71 / max 108

990% increase

technological disobedience, Ernesto Oroza

DE-coloured future

RE-structed space

demolition

new (RE-used)

# RE-maintenance

now

DE-structed space

RE-structed space

DE-coloured future

RE-coloured future

```
RE-colour your mind
RE-colour re-Oerlikon
RE-colour the world
RE-colour the social sphere
RE-colour the re-public
RE-colour res publica (the common good)
RE-colour the paint of history
RE-colour-topia (place)
RE-colour-utopia (no-place)
RE-colour-eutopia (good place)
```