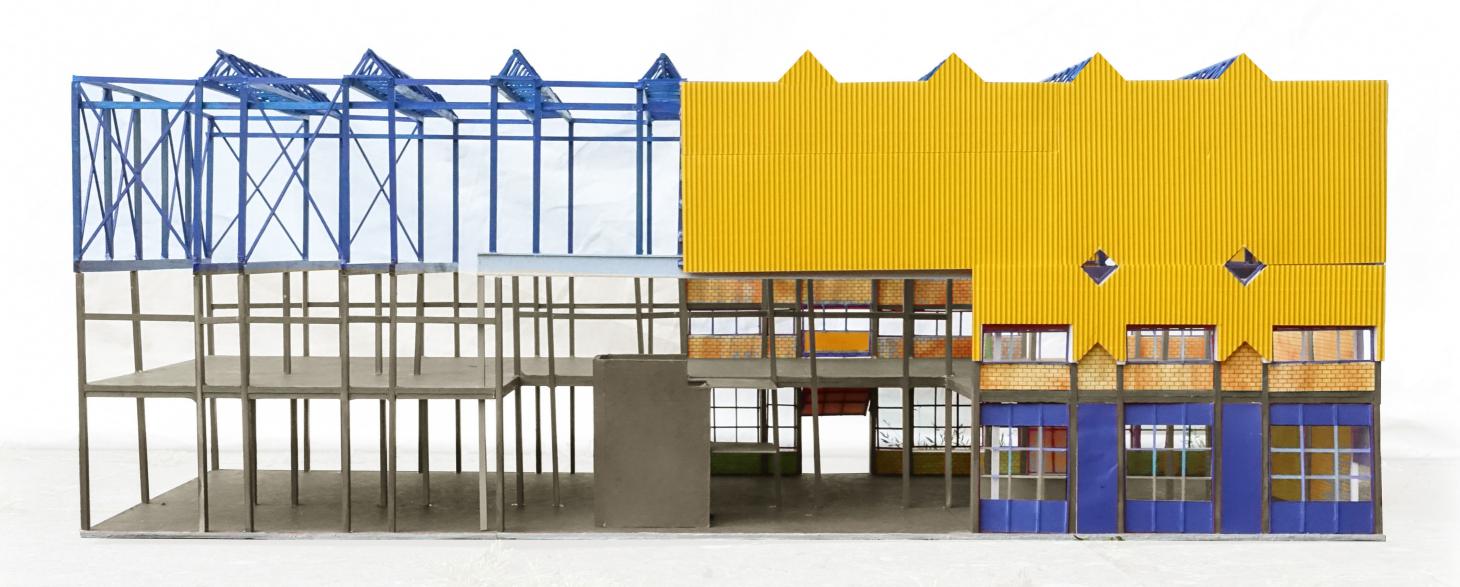

Office Building BF 6: 15'226m² GF

planned parking spaces: min 71 / max 108

990% increase

technological disobedience, Ernesto Oroza

DE-coloured future

RE-structed space

demolition

new (RE-used)

demolition (RE-used)

cross section

demolition

new (RE-used)

demolition

demolition

new (RE-used)

demolition