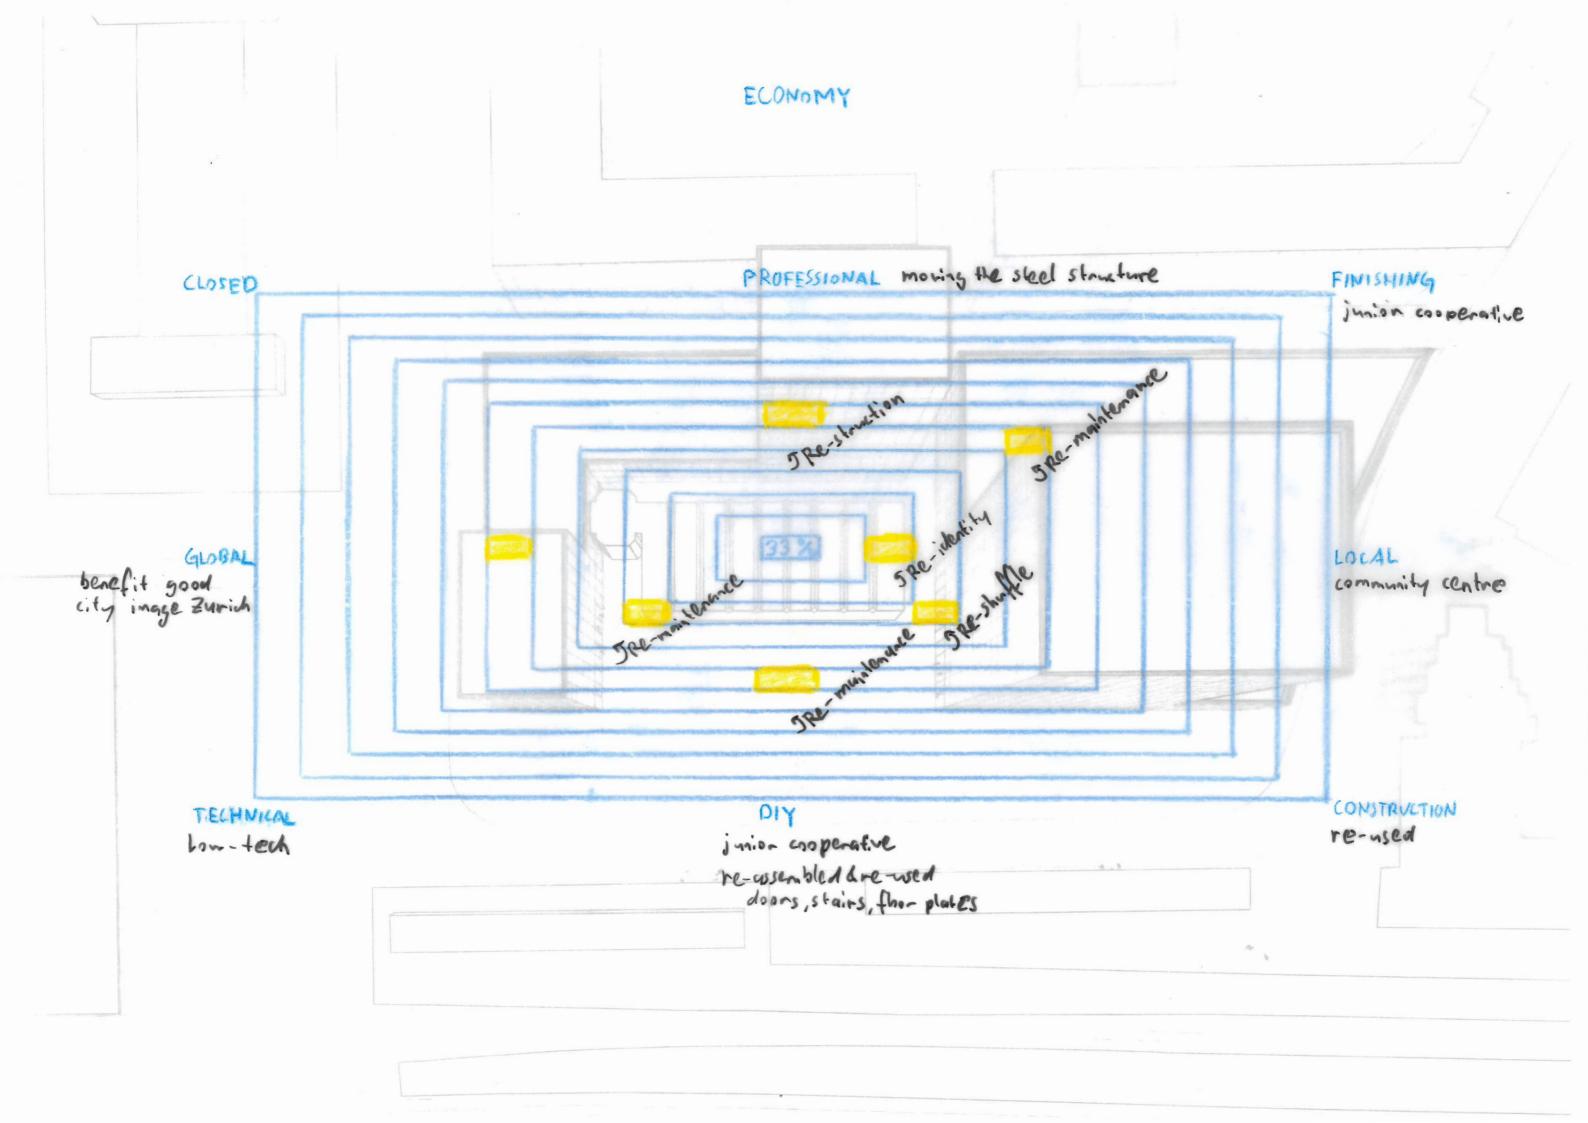

de-colons de-identification

g re-colons re-identification

front

back

RE-colour

de-struction b de-colour

de-colons de-identification g re-struction

Bre-colons re-identification

de-struction b

de-struction b

de-colour
de-identification

gre-source
gre-struction

Bre-colons
re-identification

## RE-source

K118, Baubüro in Situ

de-use b de-struction b

de-struction b de-colons de-identification

) re-serve

g re-source

g re-struction

Bre-colons re-identification

# RE-serve

arthall FRAC, Laccaton Vassal

Bahnhofshalle Zürich

de-mainlenance. de-use b de-struction b de-struction b de-colons de-identification

9 re-maintenance Jre-serve g re-source g re-struction Bre-colons re-identification Build again!

de-value

re - value

de-mainlenance.

de-use b

de-struction b

de-struction b

de-colons de-identification 9 re-maintenance

J're-serve

g re-source

g re-struction

Bre-colons re-identification