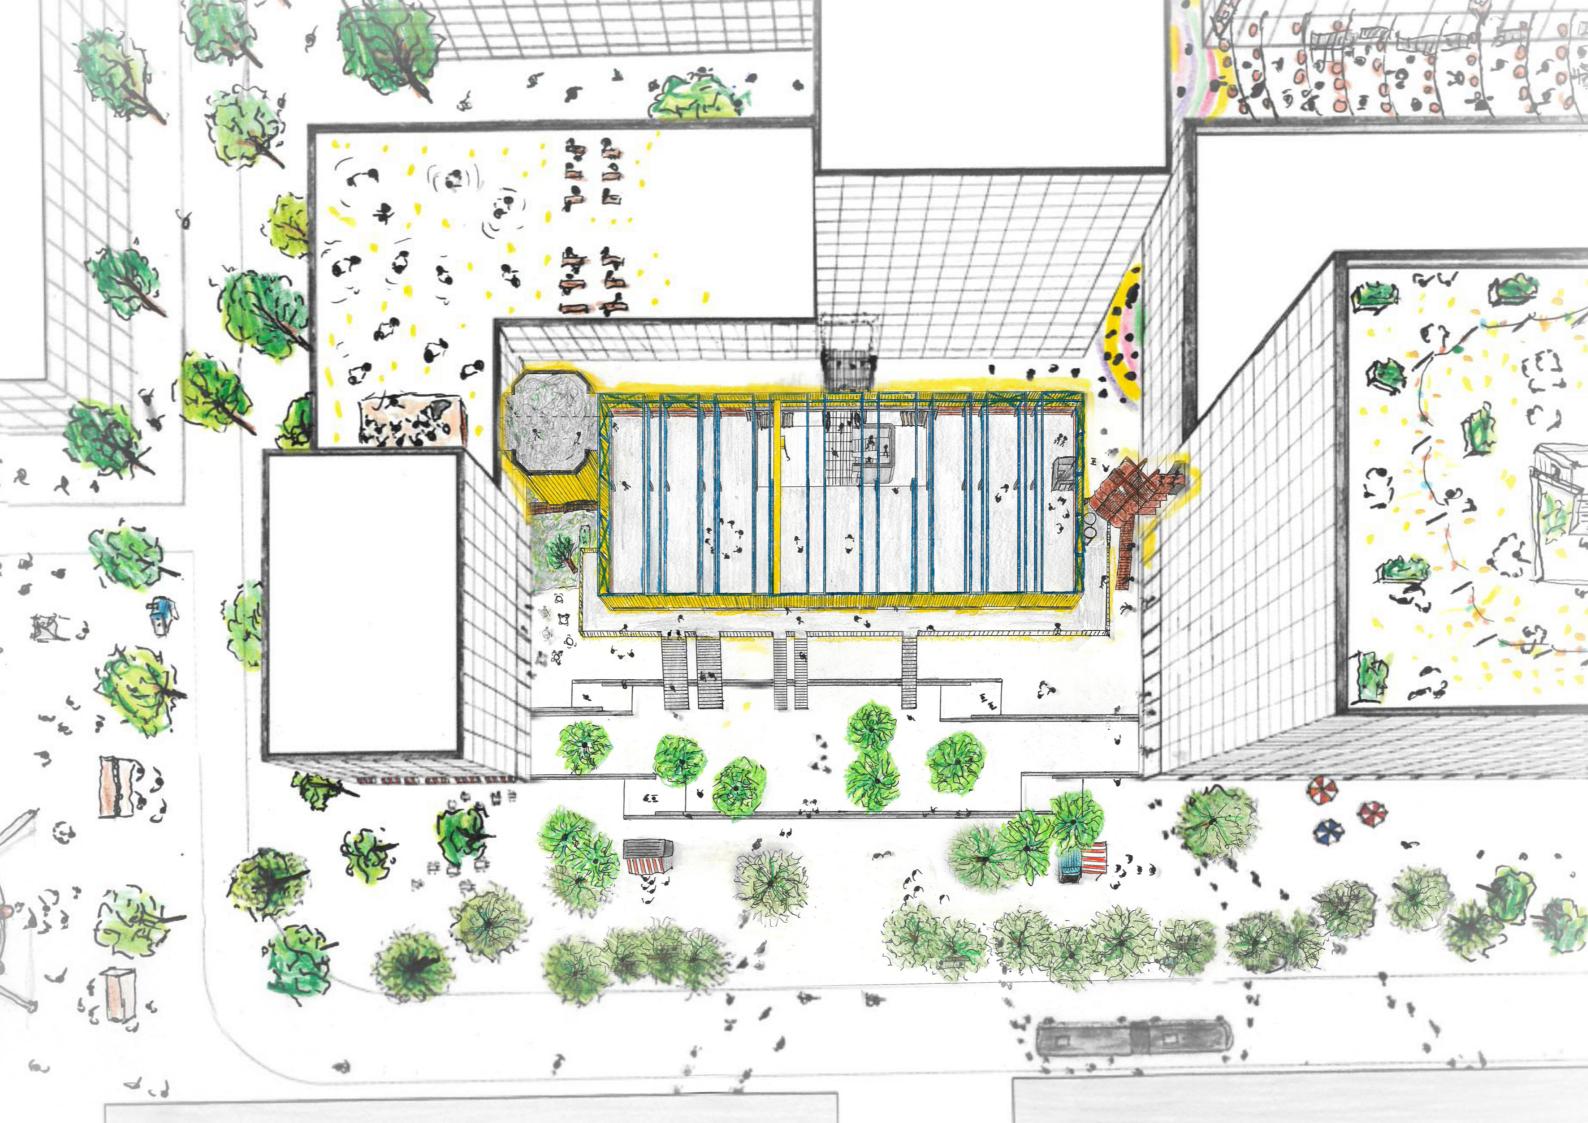

## Baufeld 5,6

current floor space: total: 5'800m² GF

Jacques Schader "Junior": 4000m² GF

Parking garrage: 1800m² GF

current parking spaces: 124

planned floor space: total: 57'422m² GF

Office Tower BF 5: 42'196m² GF

Office Building BF 6: 15'226m² GF

planned parking spaces: min 71 / max 108

990% increase

technological disobedience, Ernesto Oroza

DE-coloured future

RE-structed space

demolition

new (RE-used)