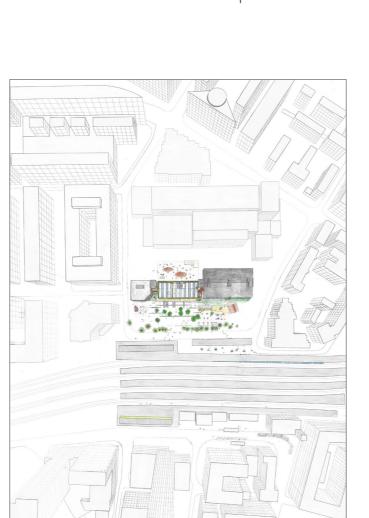

## Baufeld 5,6

current floor space: total: 5'800m² GF

Jacques Schader "Junior": 4000m² GF

Parking garrage: 1800m² GF

current parking spaces: 124

planned floor space: total: 57'422m² GF

Office Tower BF 5: 42'196m² GF

Office Building BF 6: 15'226m² GF

planned parking spaces: min 71 / max 108

990% increase

technological disobedience, Ernesto Oroza

DE-coloured future

RE-structed space

demolition

new (RE-used)