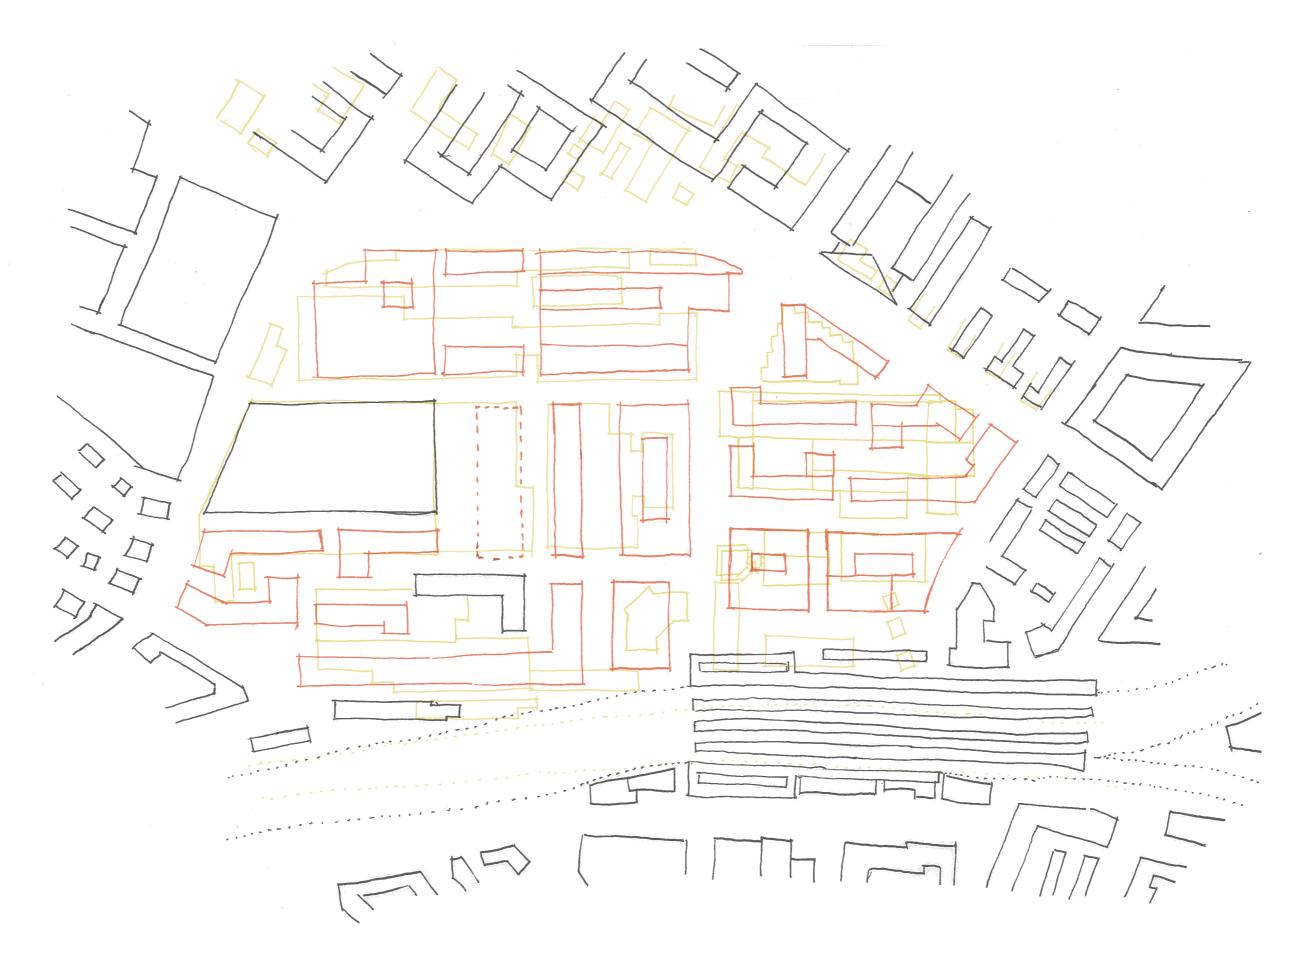

## Baufeld 5,6

current floor space: total: 5'800m² GF

Jacques Schader "Junior": 4000m² GF

Parking garrage: 1800m² GF

current parking spaces: 124

planned floor space: total: 57'422m² GF

Office Tower BF 5: 42'196m² GF

Office Building BF 6: 15'226m² GF

planned parking spaces: min 71 / max 108

990% increase

technological disobedience, Ernesto Oroza

DE-coloured future

RE-structed space

demolition

new (RE-used)