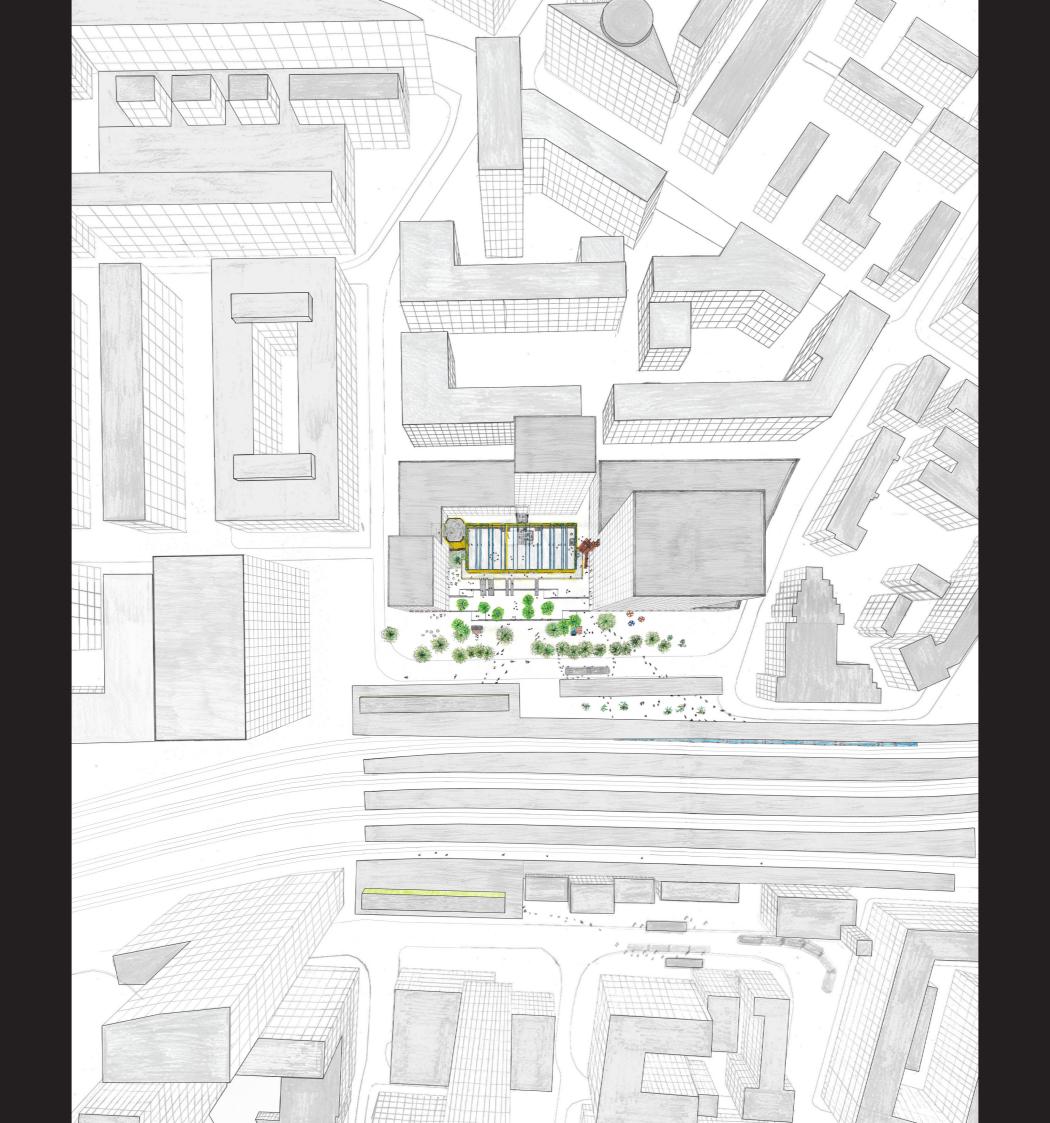

## Baufeld 5,6

current floor space: total: 5'800m² GF

Jacques Schader "Junior": 4000m² GF

Parking garrage: 1800m² GF

current parking spaces: 124

planned floor space: total: 57'422m² GF

Office Tower BF 5: 42'196m² GF

Office Building BF 6: 15'226m² GF

planned parking spaces: min 71 / max 108

990% increase

technological disobedience, Ernesto Oroza

DE-coloured future

RE-structed space

demolition

new (RE-used)