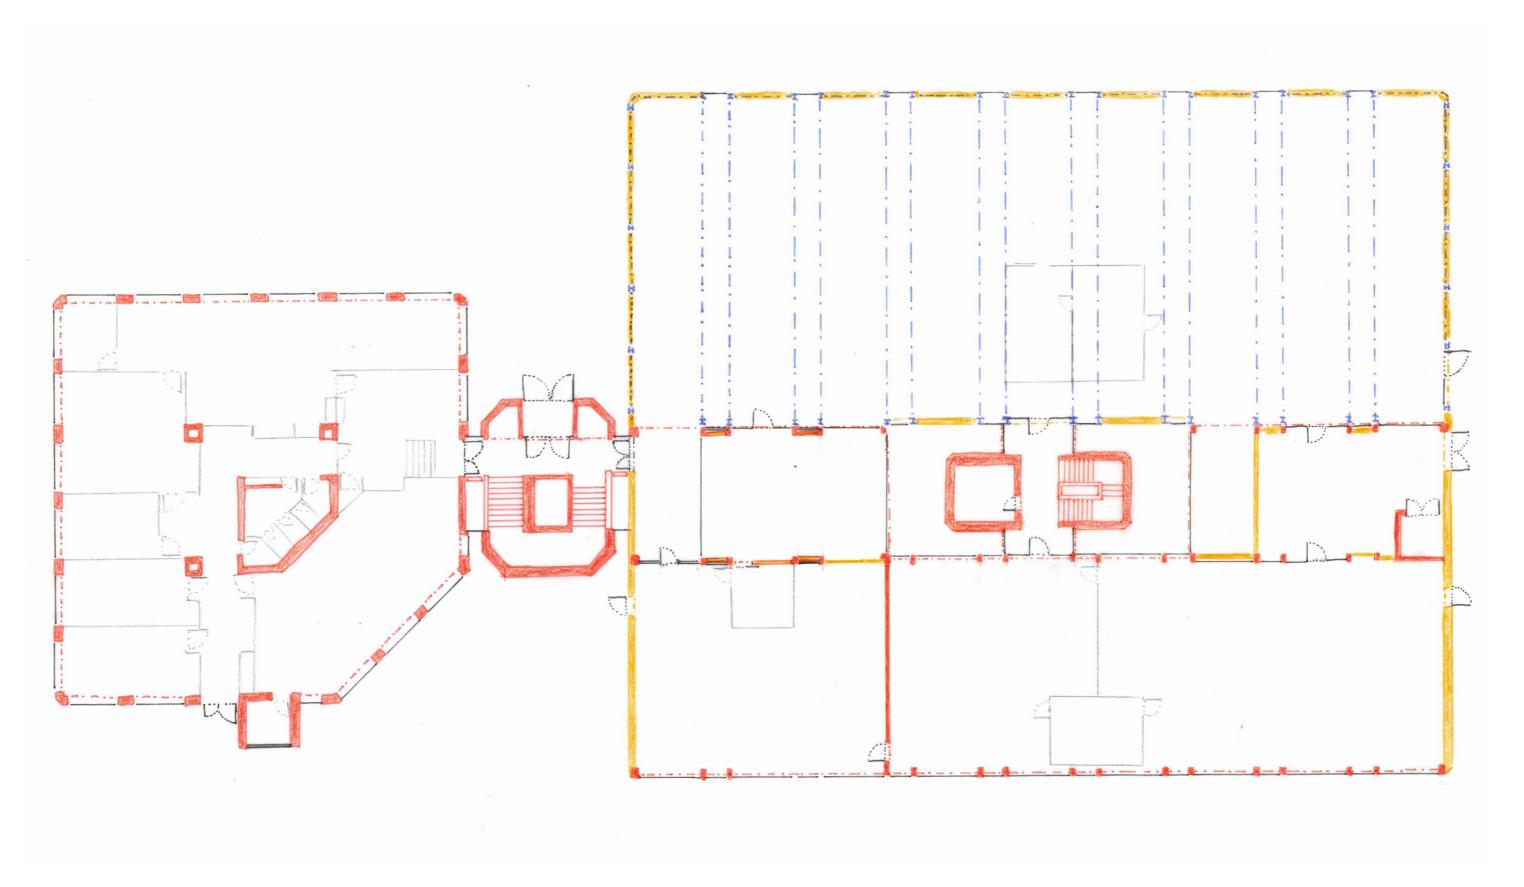

## Baufeld 5,6

current floor space: total: 5'800m² GF

Jacques Schader "Junior": 4000m² GF

Parking garrage: 1800m² GF

current parking spaces: 124

planned floor space: total: 57'422m² GF

Office Tower BF 5: 42'196m² GF

Office Building BF 6: 15'226m² GF

planned parking spaces: min 71 / max 108

990% increase

technological disobedience, Ernesto Oroza

DE-coloured future

RE-structed space

demolition

new (RE-used)