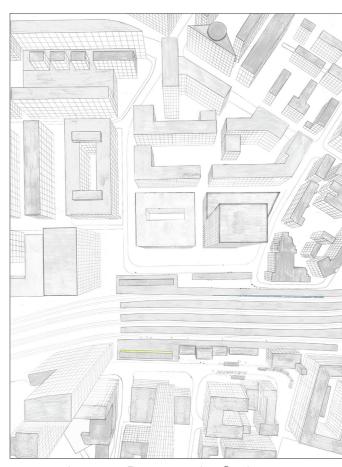

## Baufeld 5,6

current floor space: total: 5'800m² GF

Jacques Schader "Junior": 4000m² GF

Parking garrage: 1800m² GF

current parking spaces: 124

planned floor space: total: 57'422m² GF

Office Tower BF 5: 42'196m² GF

Office Building BF 6: 15'226m² GF

planned parking spaces: min 71 / max 108

990% increase

technological disobedience, Ernesto Oroza

DE-coloured future

RE-structed space

demolition

new (RE-used)