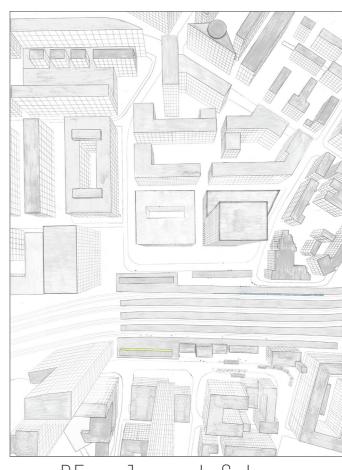

## Baufeld 5,6

current floor space: total: 5'800m² GF

Jacques Schader "Junior": 4000m² GF

Parking garrage: 1800m² GF

current parking spaces: 124

planned floor space: total: 57'422m² GF

Office Tower BF 5: 42'196m² GF

Office Building BF 6: 15'226m² GF

planned parking spaces: min 71 / max 108

990% increase

technological disobedience, Ernesto Oroza

DE-coloured future

RE-structed space

demolition

new (RE-used)