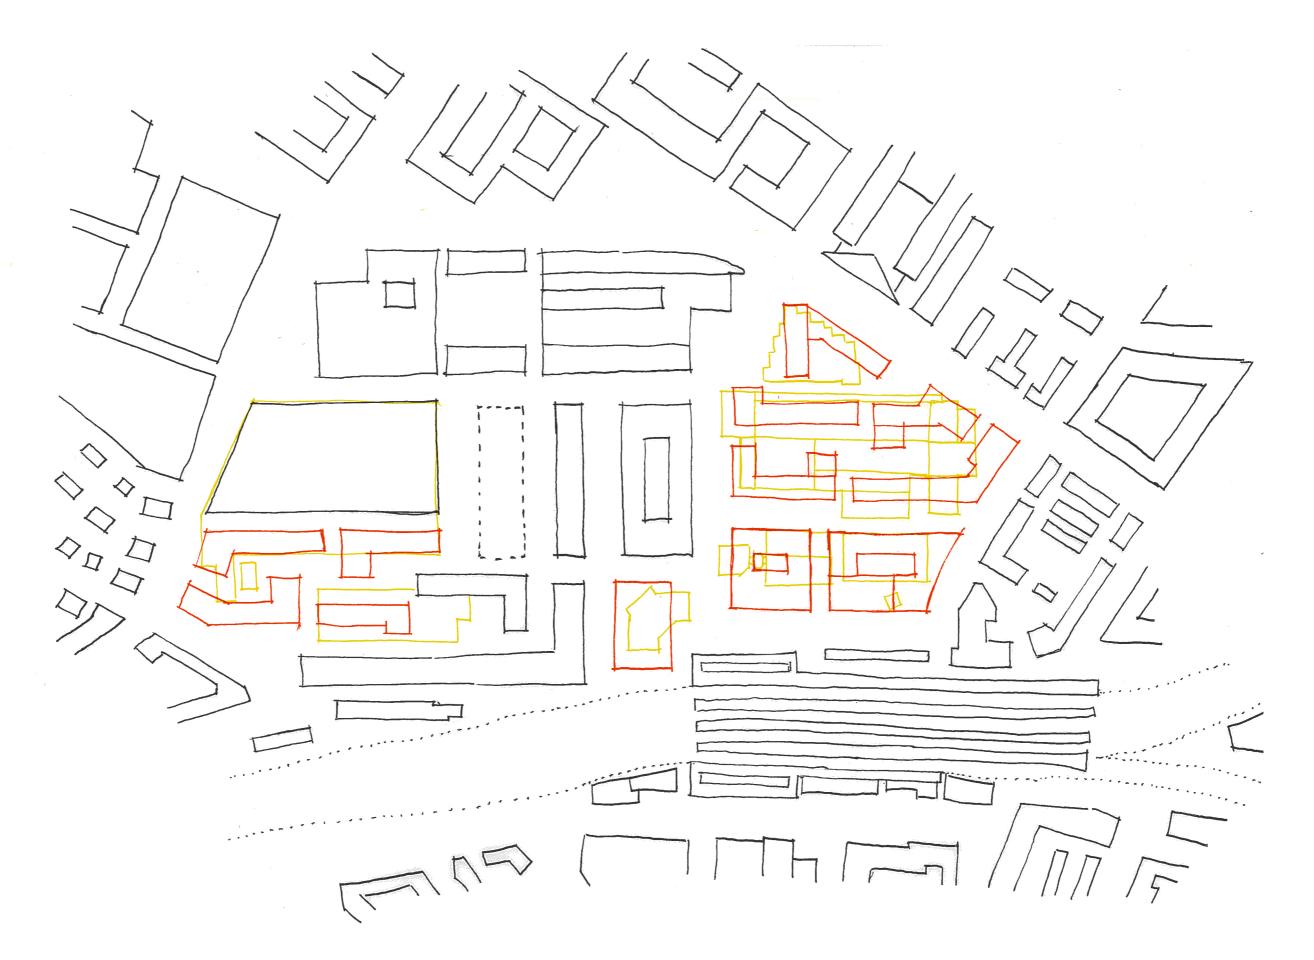

## Baufeld 5,6

current floor space: total: 5'800m² GF

Jacques Schader "Junior": 4000m² GF

Parking garrage: 1800m² GF

current parking spaces: 124

planned floor space: total: 57'422m² GF

Office Tower BF 5: 42'196m² GF

Office Building BF 6: 15'226m² GF

planned parking spaces: min 71 / max 108

990% increase

technological disobedience, Ernesto Oroza

DE-coloured future

RE-structed space

demolition

new (RE-used)