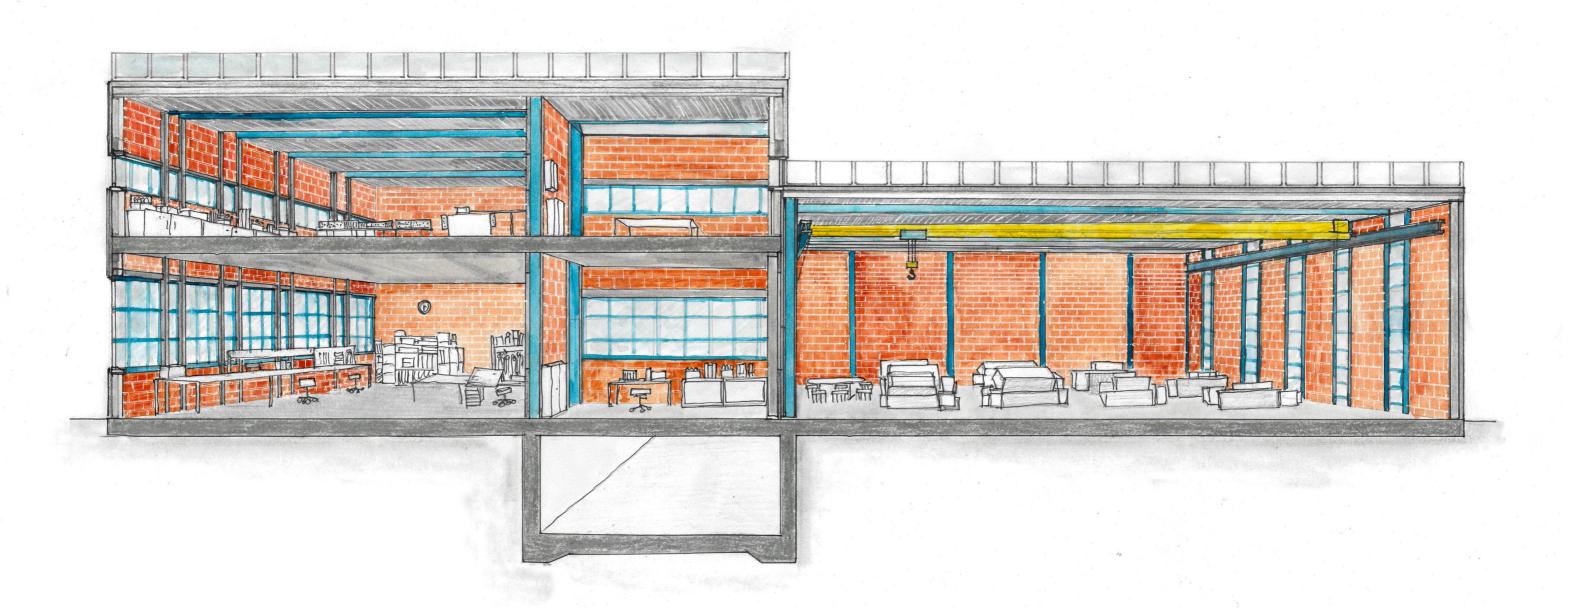

## Baufeld 5,6

current floor space: total: 5'800m² GF

Jacques Schader "Junior": 4000m² GF

Parking garrage: 1800m² GF

current parking spaces: 124

planned floor space: total: 57'422m² GF

Office Tower BF 5: 42'196m² GF

Office Building BF 6: 15'226m² GF

planned parking spaces: min 71 / max 108

990% increase

technological disobedience, Ernesto Oroza

DE-coloured future

RE-structed space

demolition

new (RE-used)