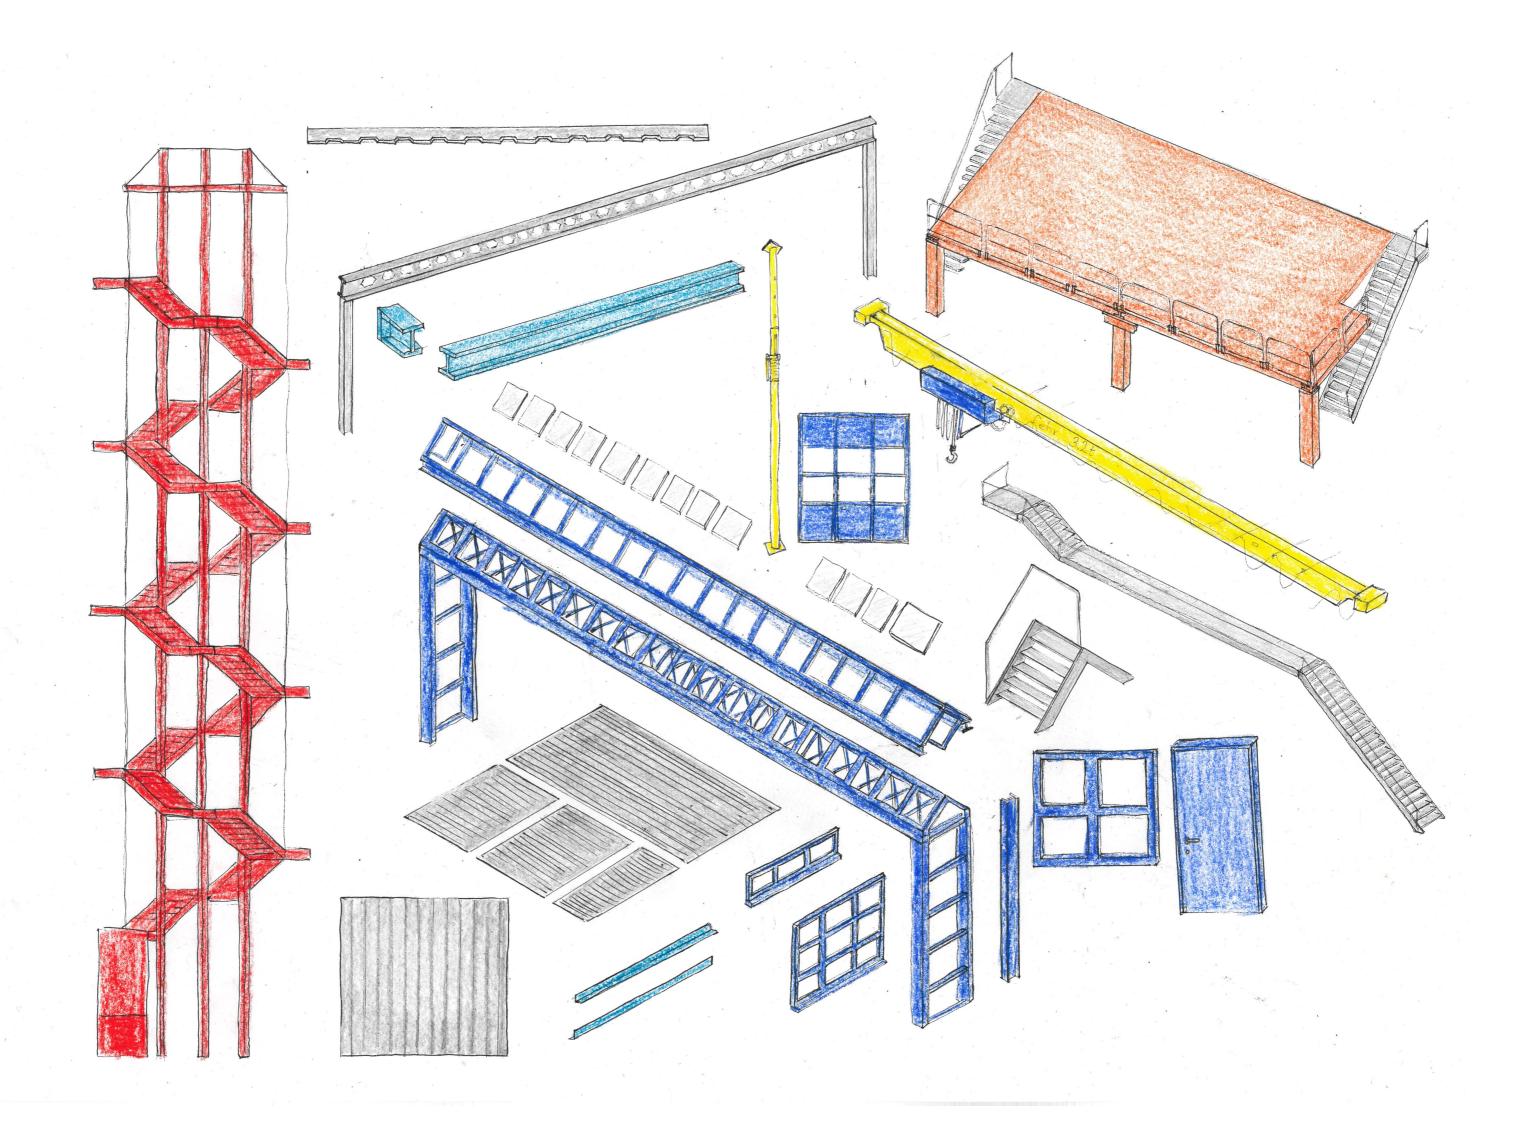

## RE-source

K118, Baubüro in Situ

de-use b de-struction b

de-struction b de-colons de-identification

) re-serve

g re-source

g re-struction

Bre-colons re-identification

# RE-serve

arthall FRAC, Laccaton Vassal

Bahnhofshalle Zürich

de-mainlenance. de-use b de-struction b de-struction b de-colons de-identification

9 re-maintenance Jre-serve g re-source g re-struction Bre-colons re-identification Build again!