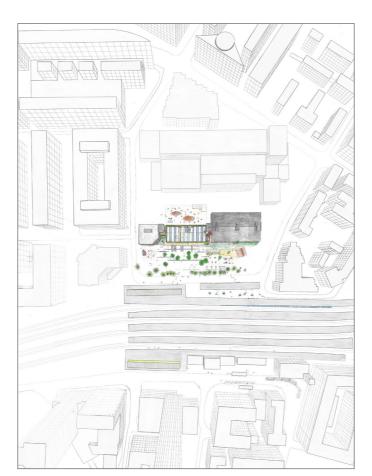

## Baufeld 5,6

current floor space: total: 5'800m² GF

Jacques Schader "Junior": 4000m² GF

Parking garrage: 1800m² GF

current parking spaces: 124

planned floor space: total: 57'422m² GF

Office Tower BF 5: 42'196m² GF

Office Building BF 6: 15'226m² GF

planned parking spaces: min 71 / max 108

990% increase

technological disobedience, Ernesto Oroza

DE-coloured future

RE-structed space

demolition

new (RE-used)