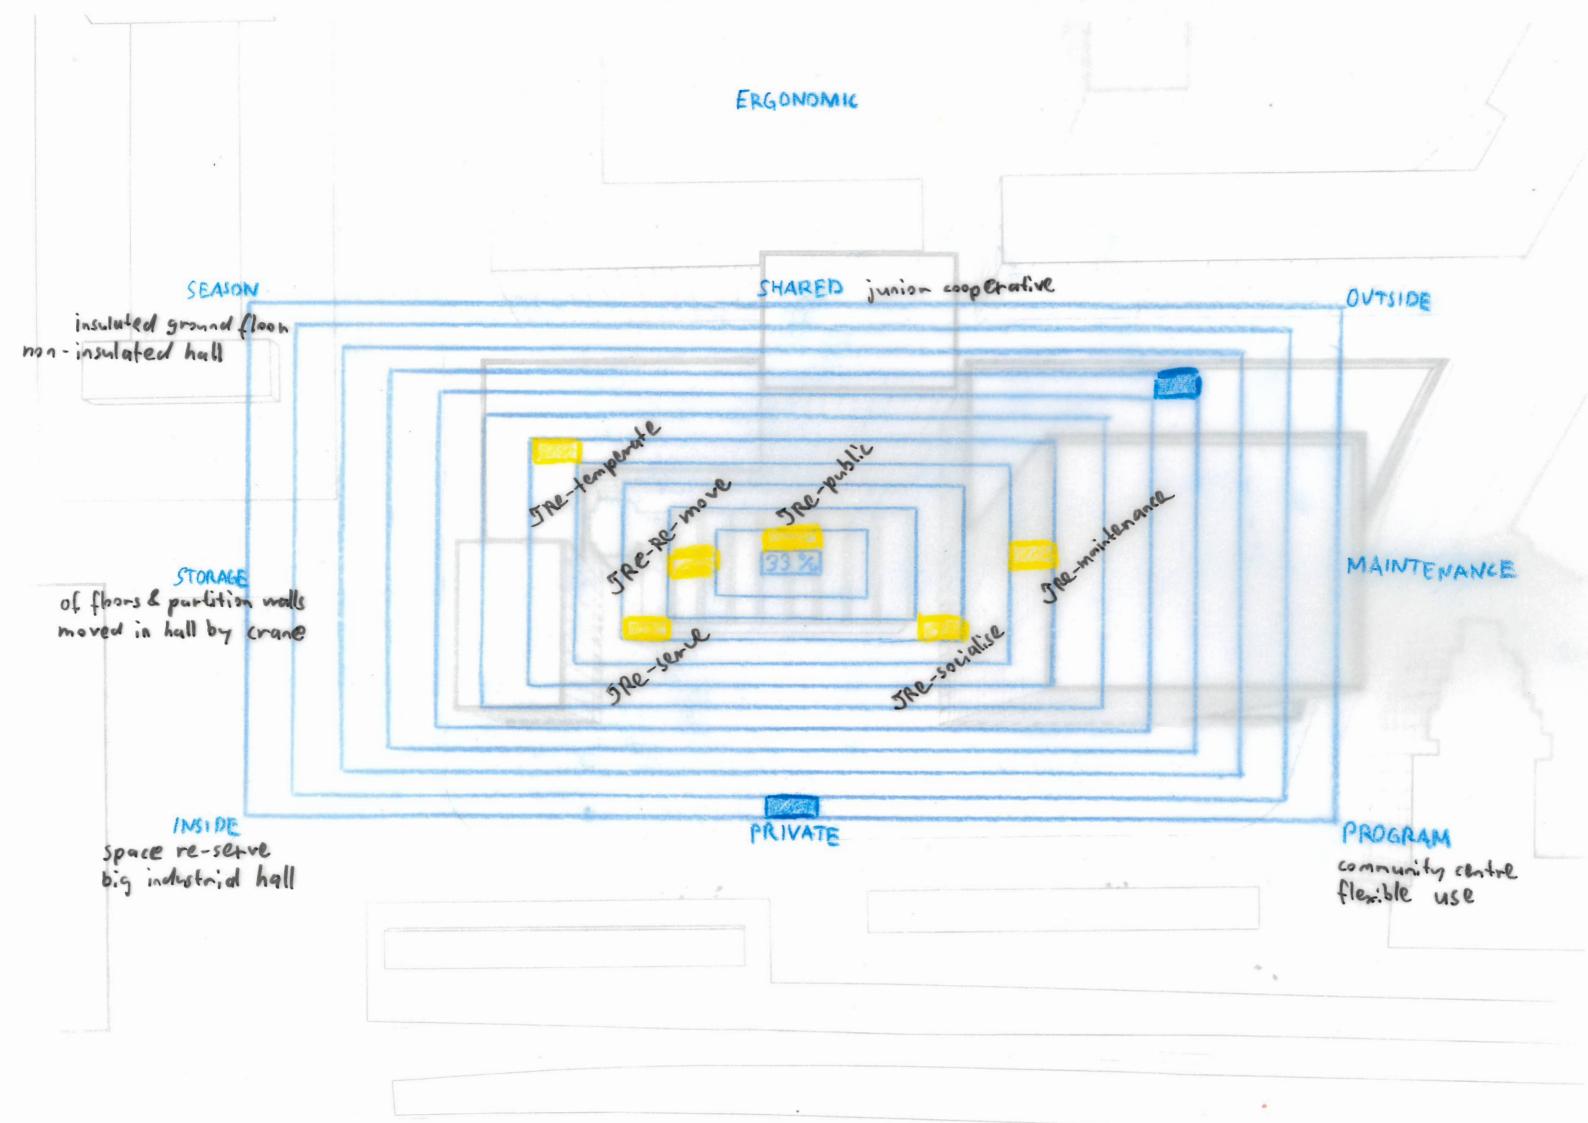

# RE-serve

arthall FRAC, Laccaton Vassal

Bahnhofshalle Zürich

de-mainlenance. de-use b de-struction b de-struction b de-colons de-identification

9 re-maintenance Jre-serve g re-source g re-struction Bre-colons re-identification Build again!

# RE-maintenance

place leon aucoc, Laccaton Vassal

# RE-maintenance

now

DE-structed space

RE-structed space

DE-coloured future

RE-coloured future

```
RE-colour your mind
RE-colour re-Oerlikon
RE-colour the world
RE-colour the social sphere
RE-colour the re-public
RE-colour res publica (the common good)
RE-colour the paint of history
RE-colour-topia (place)
RE-colour-utopia (no-place)
RE-colour-eutopia (good place)
```