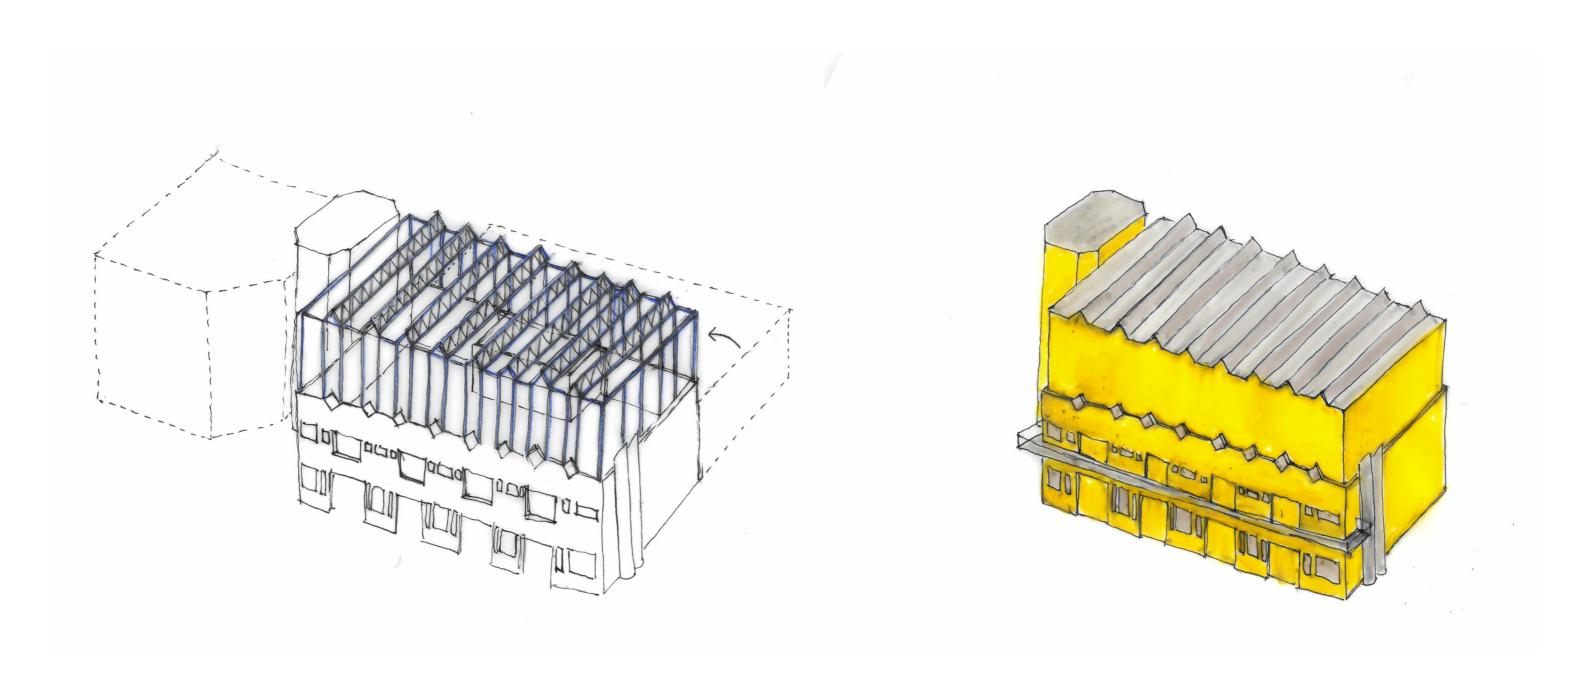

Office Building BF 6: 15'226m² GF

planned parking spaces: min 71 / max 108

990% increase

technological disobedience, Ernesto Oroza

DE-coloured future

RE-structed space

demolition

new (RE-used)

demolition (RE-used)

cross section

demolition

new (RE-used)

demolition

demolition

new (RE-used)

demolition