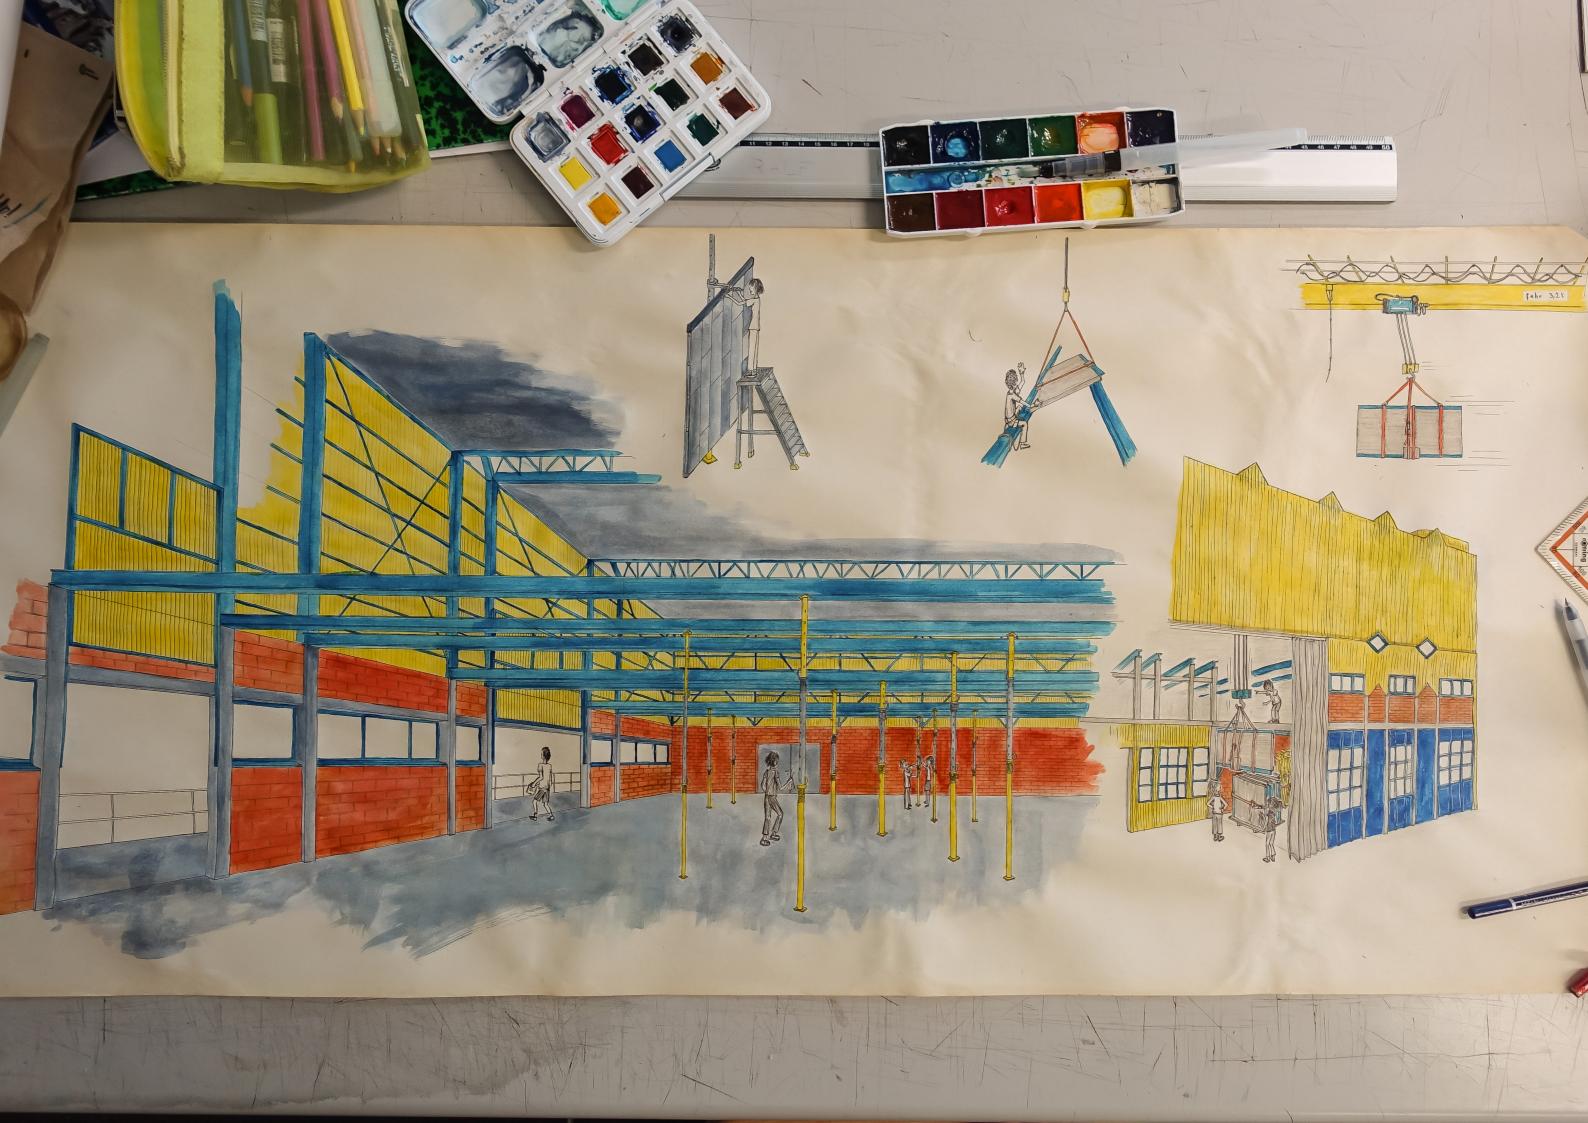

## RE-source

K118, Baubüro in Situ

de-use b de-struction b

de-struction b de-colons de-identification

) re-serve

g re-source

g re-struction

Bre-colons re-identification

# RE-serve

arthall FRAC, Laccaton Vassal

Bahnhofshalle Zürich

de-mainlenance. de-use b de-struction b de-struction b de-colons de-identification

9 re-maintenance Jre-serve g re-source g re-struction Bre-colons re-identification Build again!