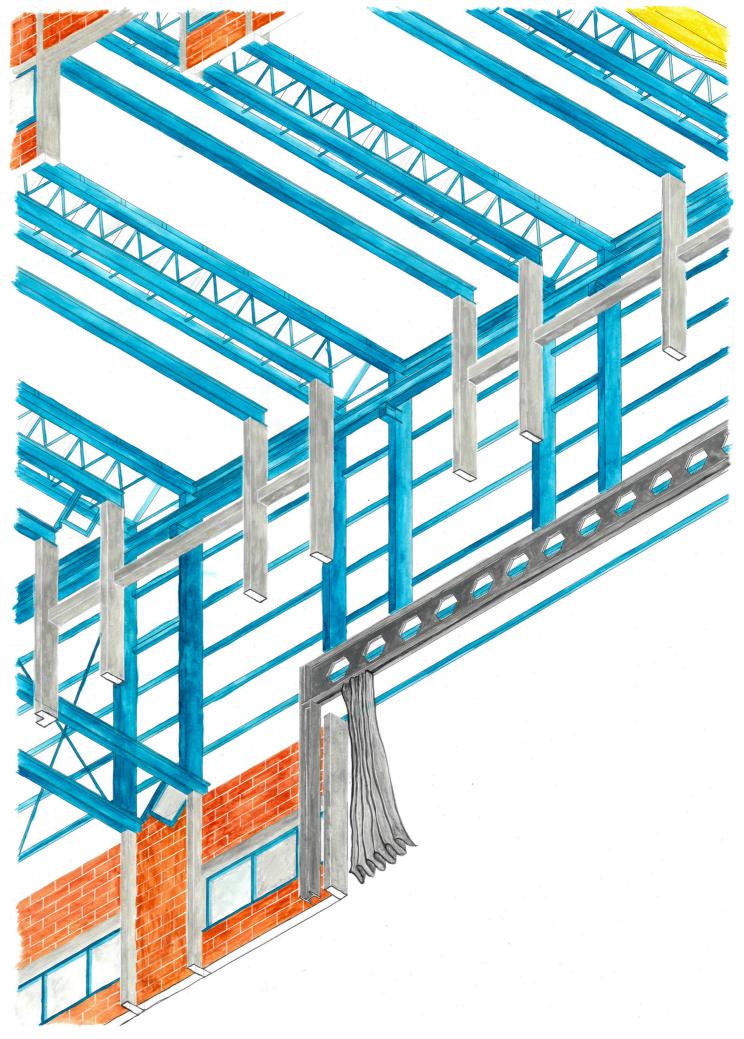

## Baufeld 5,6

current floor space: total: 5'800m² GF

Jacques Schader "Junior": 4000m² GF

Parking garrage: 1800m² GF

current parking spaces: 124

planned floor space: total: 57'422m² GF

Office Tower BF 5: 42'196m² GF

Office Building BF 6: 15'226m² GF

planned parking spaces: min 71 / max 108

990% increase

technological disobedience, Ernesto Oroza

DE-coloured future

RE-structed space

demolition

new (RE-used)