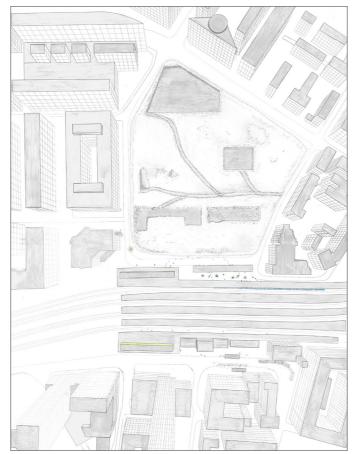

## Baufeld 5,6

current floor space: total: 5'800m² GF

Jacques Schader "Junior": 4000m² GF

Parking garrage: 1800m² GF

current parking spaces: 124

planned floor space: total: 57'422m² GF

Office Tower BF 5: 42'196m² GF

Office Building BF 6: 15'226m² GF

planned parking spaces: min 71 / max 108

990% increase

technological disobedience, Ernesto Oroza

DE-coloured future

RE-structed space

demolition

new (RE-used)