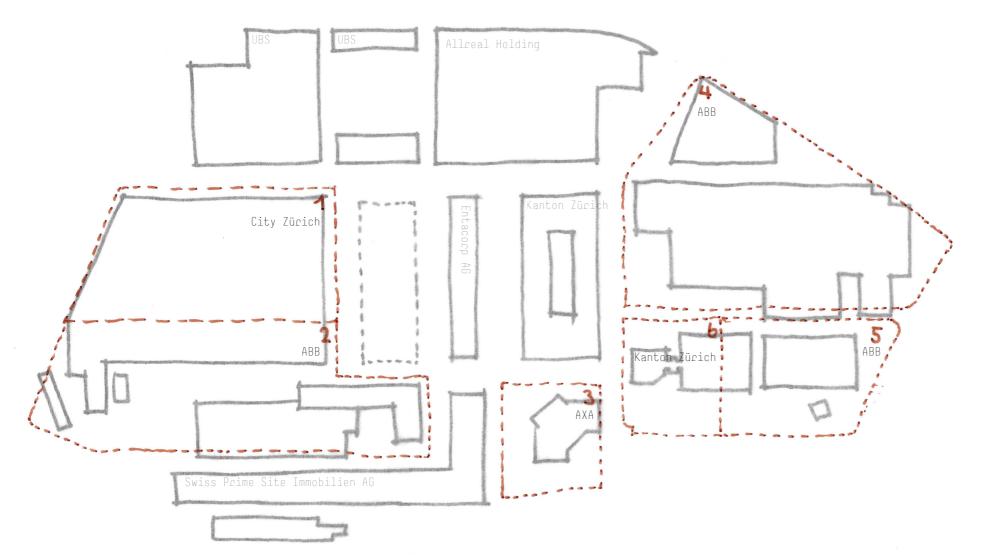

## Baufeld 5,6

current floor space: total: 5'800m² GF

Jacques Schader "Junior": 4000m² GF

Parking garrage: 1800m² GF

current parking spaces: 124

planned floor space: total: 57'422m² GF

Office Tower BF 5: 42'196m² GF

Office Building BF 6: 15'226m² GF

planned parking spaces: min 71 / max 108

990% increase

technological disobedience, Ernesto Oroza

DE-coloured future

RE-structed space

demolition

new (RE-used)