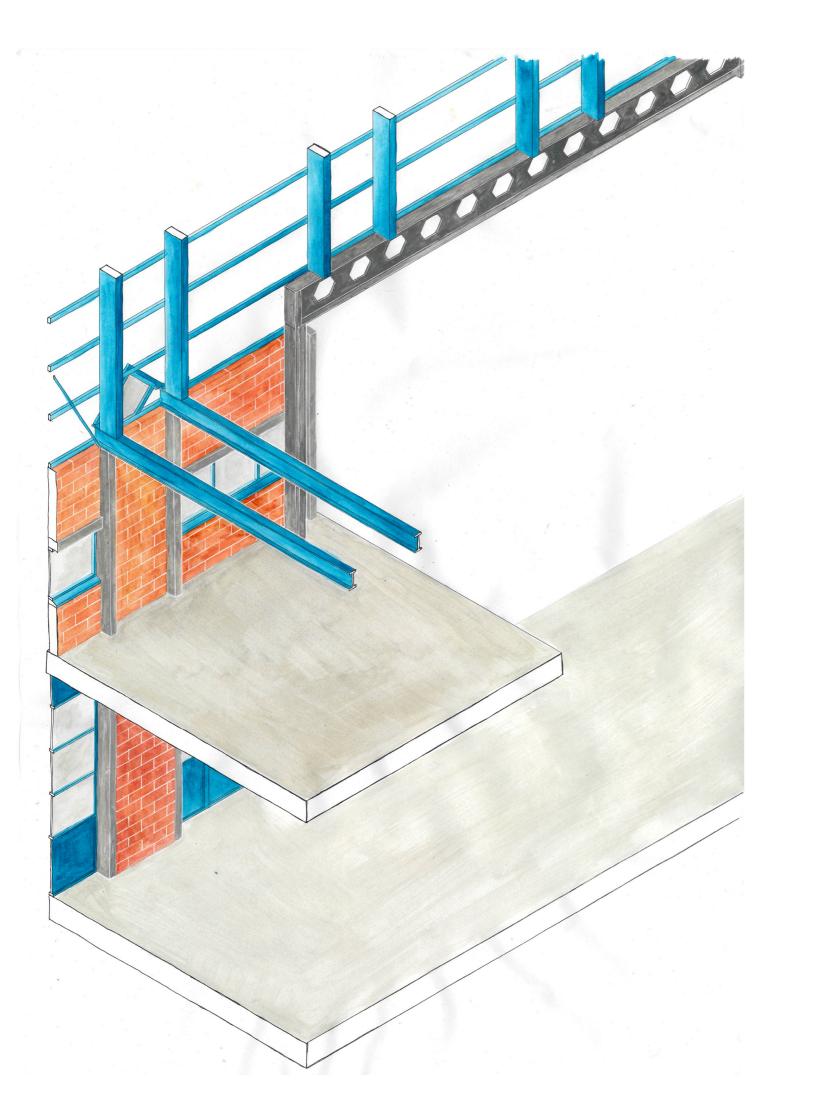

## Baufeld 5,6

current floor space: total: 5'800m² GF

Jacques Schader "Junior": 4000m² GF

Parking garrage: 1800m² GF

current parking spaces: 124

planned floor space: total: 57'422m² GF

Office Tower BF 5: 42'196m² GF

Office Building BF 6: 15'226m² GF

planned parking spaces: min 71 / max 108

990% increase

technological disobedience, Ernesto Oroza

DE-coloured future

RE-structed space

demolition

new (RE-used)