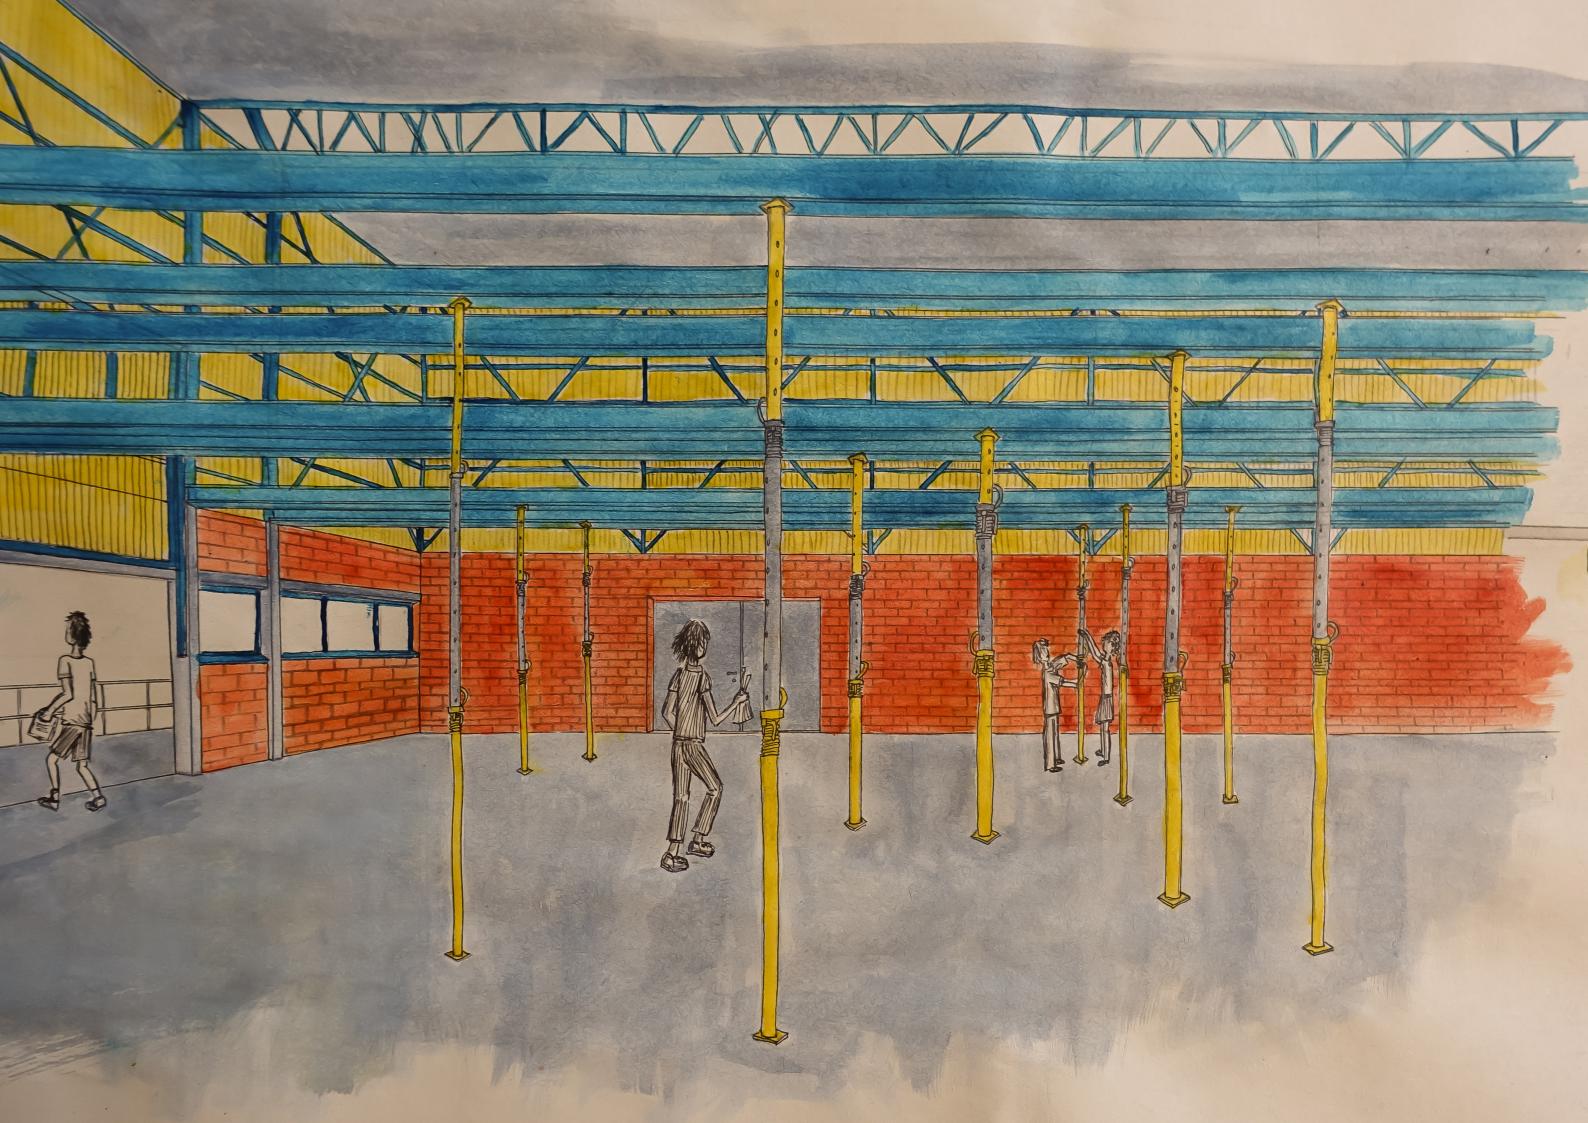

## Baufeld 5,6

current floor space: total: 5'800m² GF

Jacques Schader "Junior": 4000m² GF

Parking garrage: 1800m² GF

current parking spaces: 124

planned floor space: total: 57'422m² GF

Office Tower BF 5: 42'196m² GF

Office Building BF 6: 15'226m² GF

planned parking spaces: min 71 / max 108

990% increase

technological disobedience, Ernesto Oroza

DE-coloured future

RE-structed space

demolition

new (RE-used)