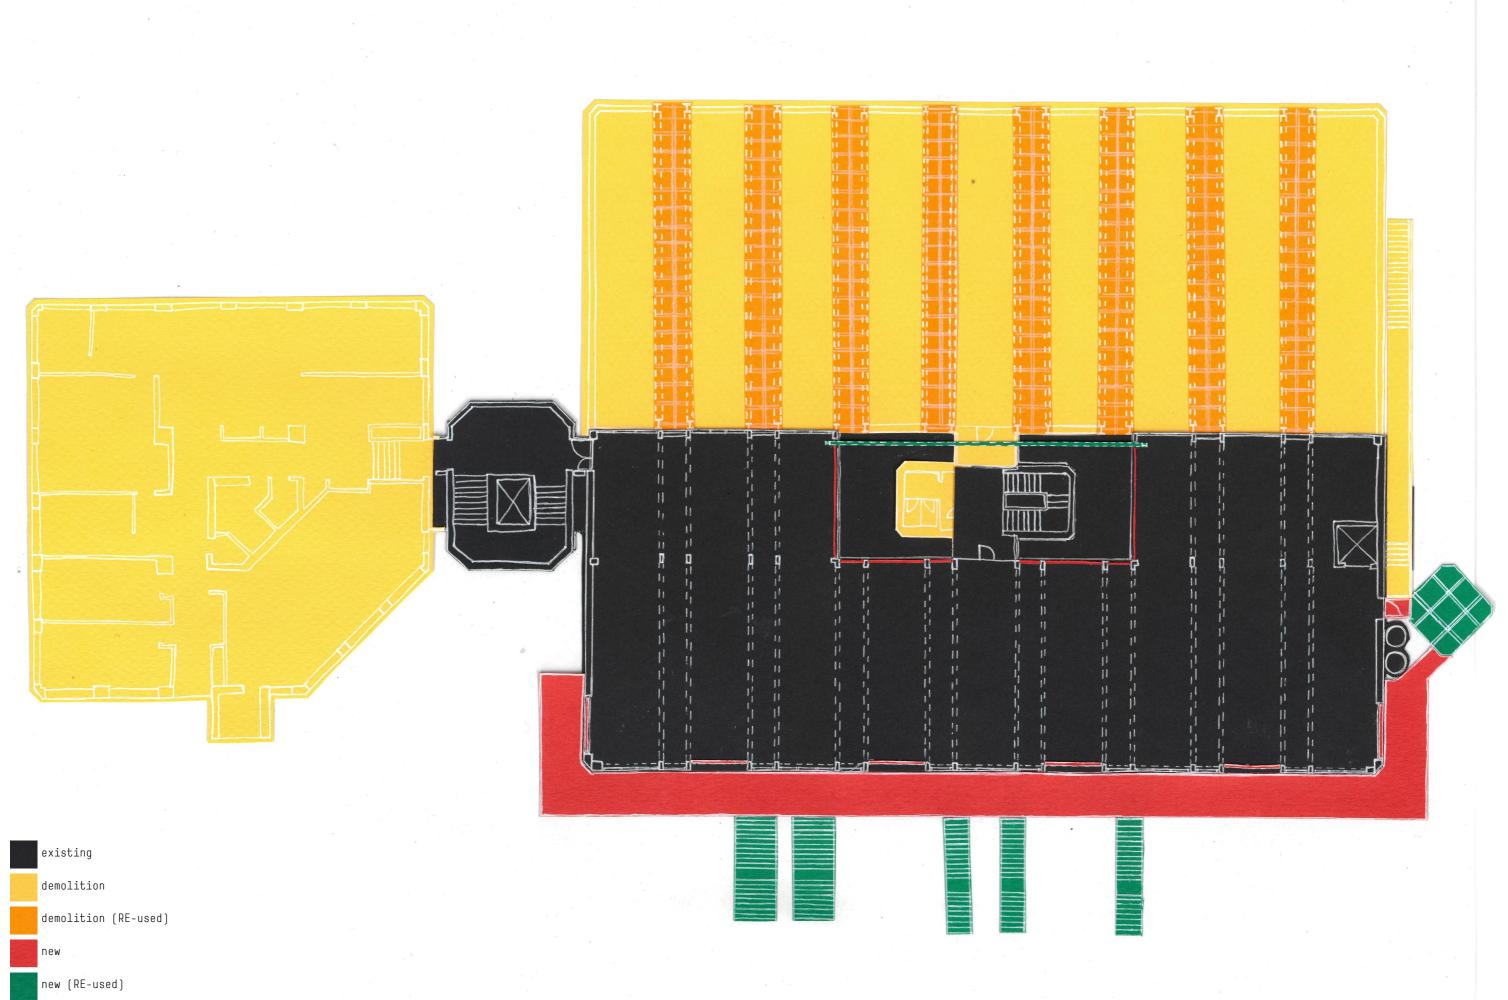

## Baufeld 5,6

current floor space: total: 5'800m² GF

Jacques Schader "Junior": 4000m² GF

Parking garrage: 1800m² GF

current parking spaces: 124

planned floor space: total: 57'422m² GF

Office Tower BF 5: 42'196m² GF

Office Building BF 6: 15'226m² GF

planned parking spaces: min 71 / max 108

990% increase

technological disobedience, Ernesto Oroza

DE-coloured future

RE-structed space

demolition

new (RE-used)