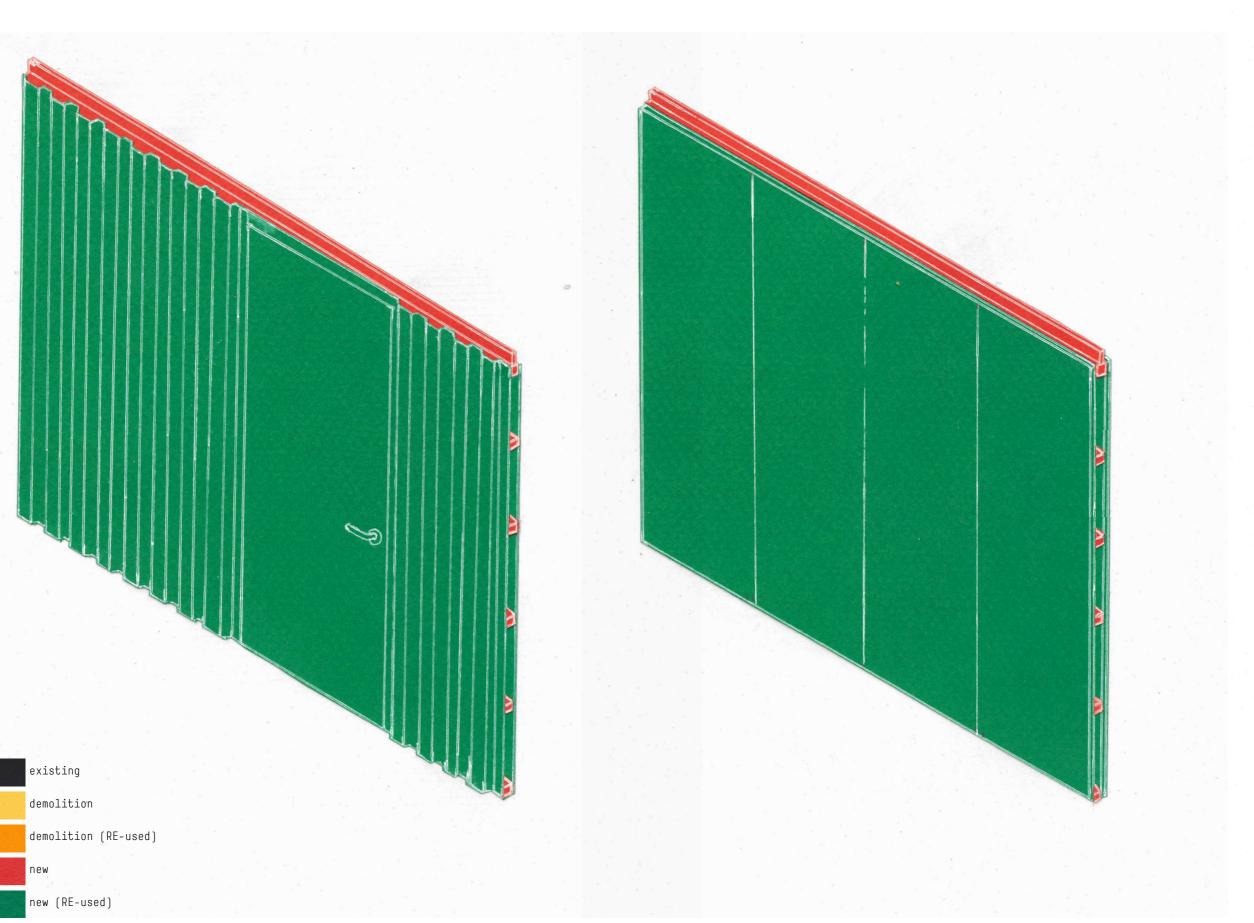

Office Building BF 6: 15'226m² GF

planned parking spaces: min 71 / max 108

990% increase

technological disobedience, Ernesto Oroza

DE-coloured future

RE-structed space

demolition

new (RE-used)

demolition (RE-used)

cross section

demolition

new (RE-used)

demolition

demolition

new (RE-used)

demolition