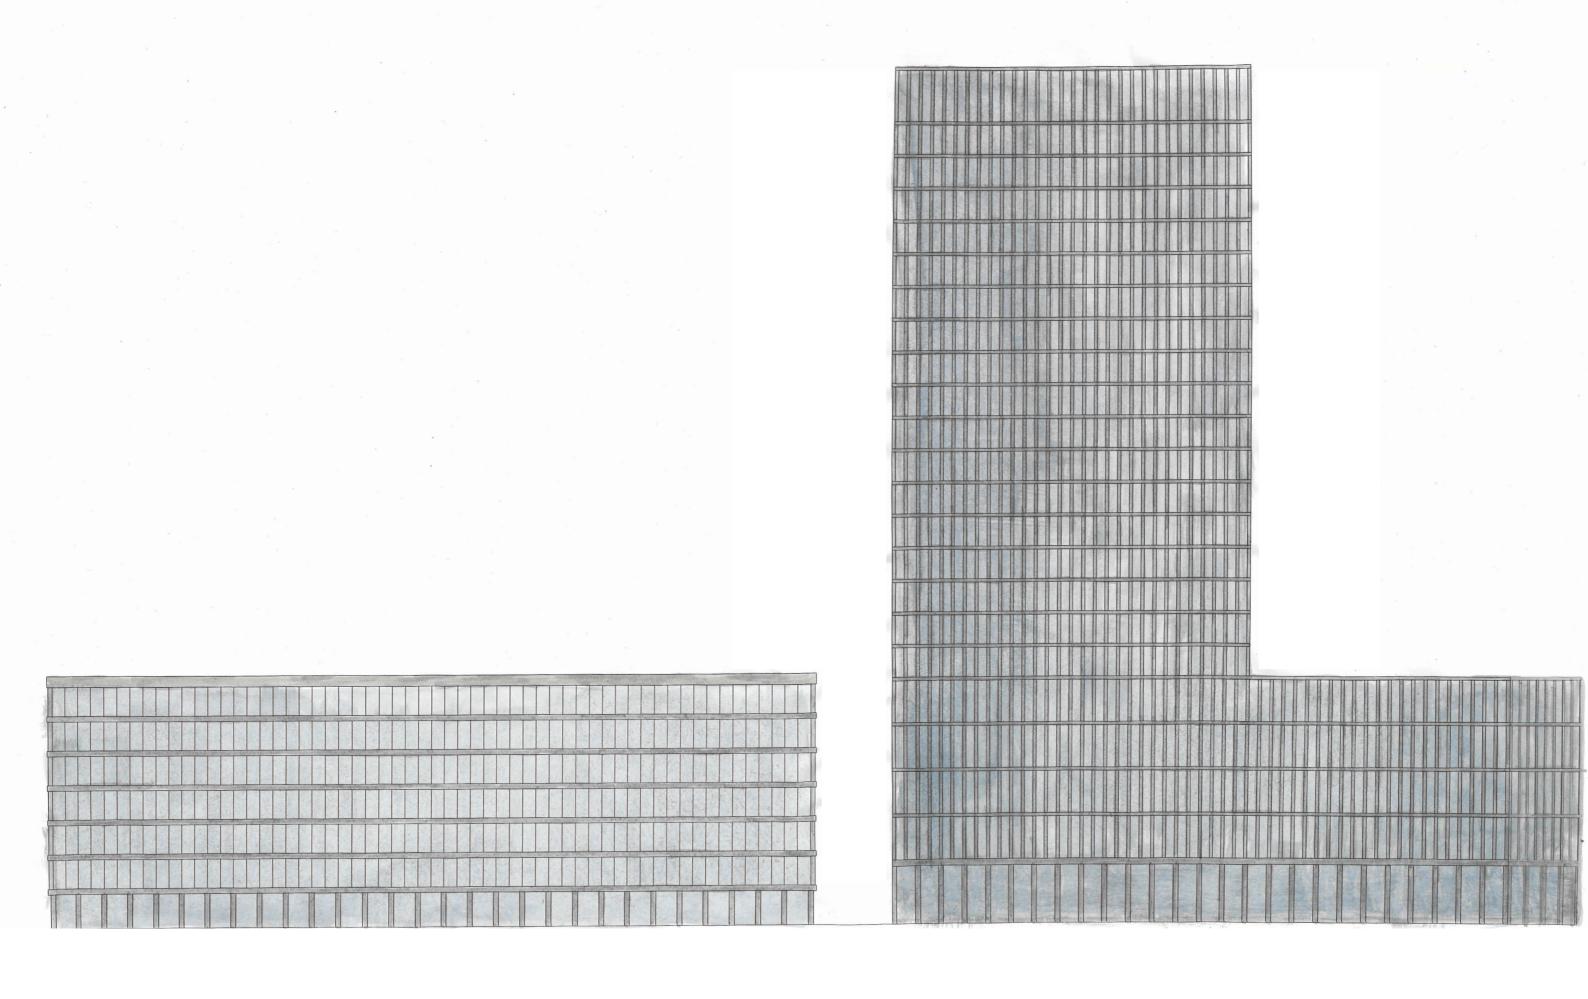

## Baufeld 5,6

current floor space: total: 5'800m² GF

Jacques Schader "Junior": 4000m² GF

Parking garrage: 1800m² GF

current parking spaces: 124

planned floor space: total: 57'422m² GF

Office Tower BF 5: 42'196m² GF

Office Building BF 6: 15'226m² GF

planned parking spaces: min 71 / max 108

990% increase

technological disobedience, Ernesto Oroza

DE-coloured future

RE-structed space

demolition

new (RE-used)