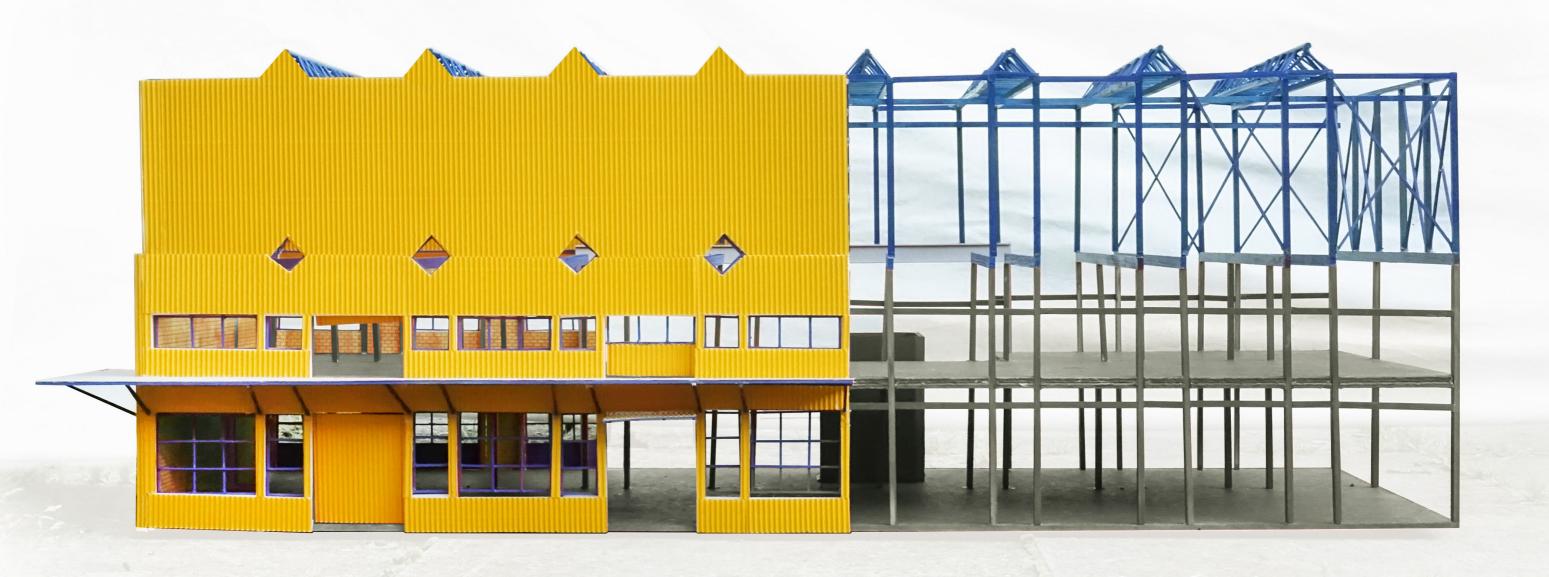

Office Building BF 6: 15'226m² GF

planned parking spaces: min 71 / max 108

990% increase

technological disobedience, Ernesto Oroza

DE-coloured future

RE-structed space

demolition

new (RE-used)

demolition (RE-used)

cross section

demolition

new (RE-used)

demolition

demolition

new (RE-used)

demolition