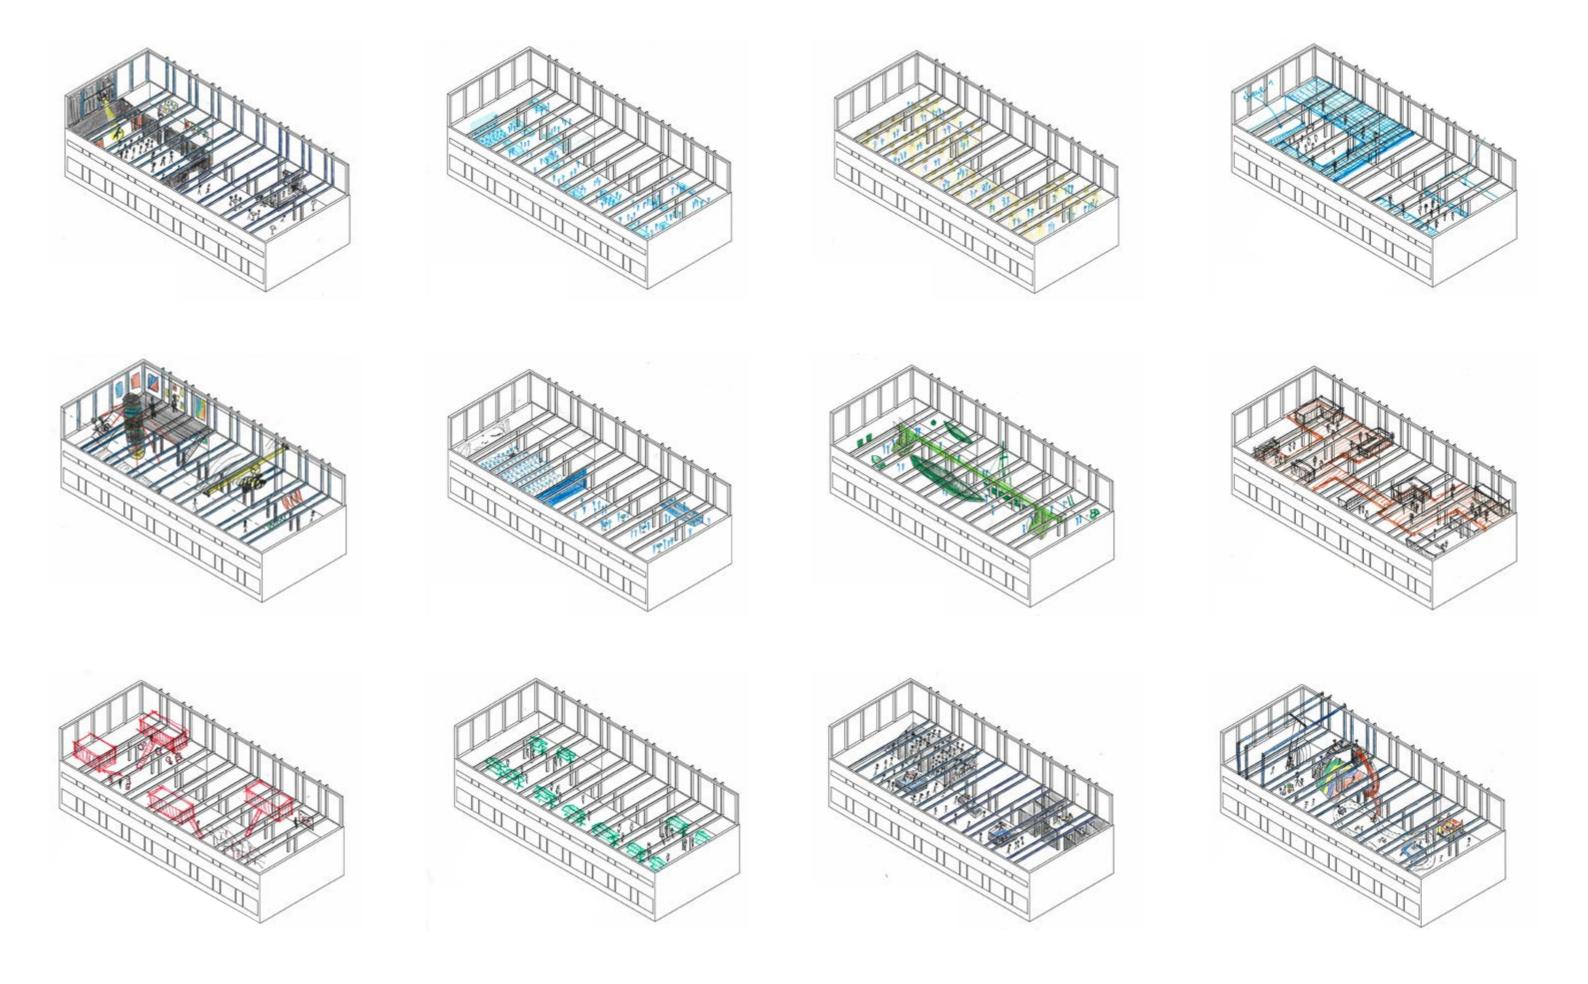

Office Building BF 6: 15'226m² GF

planned parking spaces: min 71 / max 108

990% increase

technological disobedience, Ernesto Oroza

DE-coloured future

RE-structed space

demolition

new (RE-used)

demolition (RE-used)

cross section

demolition

new (RE-used)

demolition

demolition

new (RE-used)

demolition

de-struction b

de-struction b

de-colour
de-identification

gre-source
gre-struction

Bre-colons
re-identification

## RE-source

K118, Baubüro in Situ

de-use b de-struction b

de-struction b de-colons de-identification

) re-serve

g re-source

g re-struction

Bre-colons re-identification

# RE-serve

arthall FRAC, Laccaton Vassal

Bahnhofshalle Zürich

de-mainlenance. de-use b de-struction b de-struction b de-colons de-identification

9 re-maintenance Jre-serve g re-source g re-struction Bre-colons re-identification Build again!