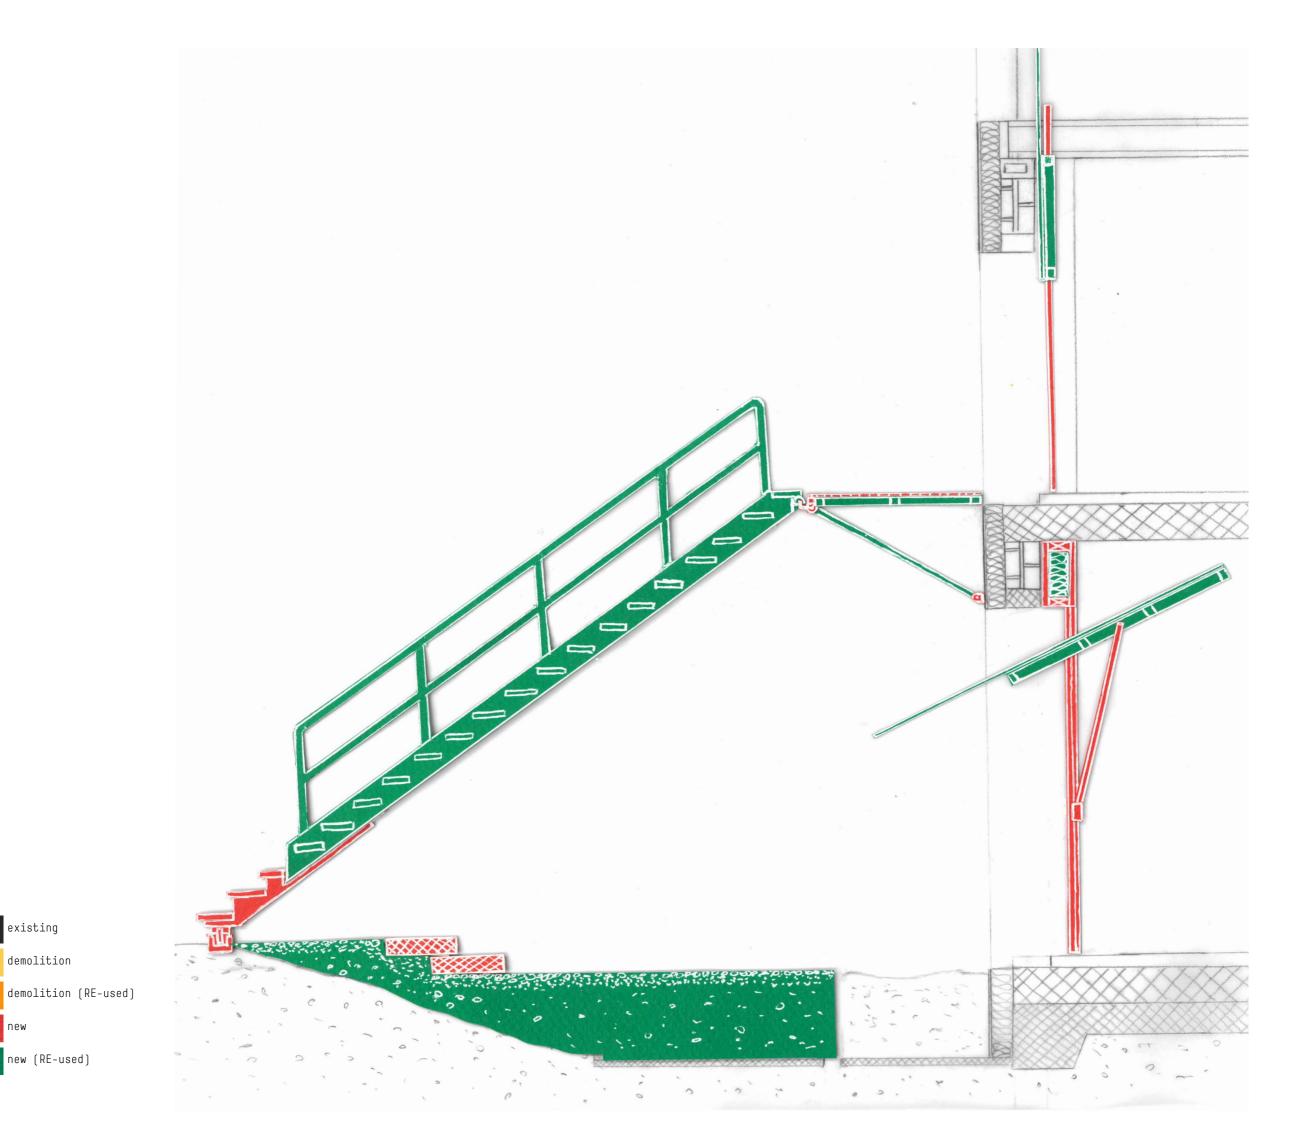

Office Building BF 6: 15'226m² GF

planned parking spaces: min 71 / max 108

990% increase

technological disobedience, Ernesto Oroza

DE-coloured future

RE-structed space

demolition

new (RE-used)

demolition (RE-used)

cross section

demolition

new (RE-used)

demolition

demolition

new (RE-used)

demolition