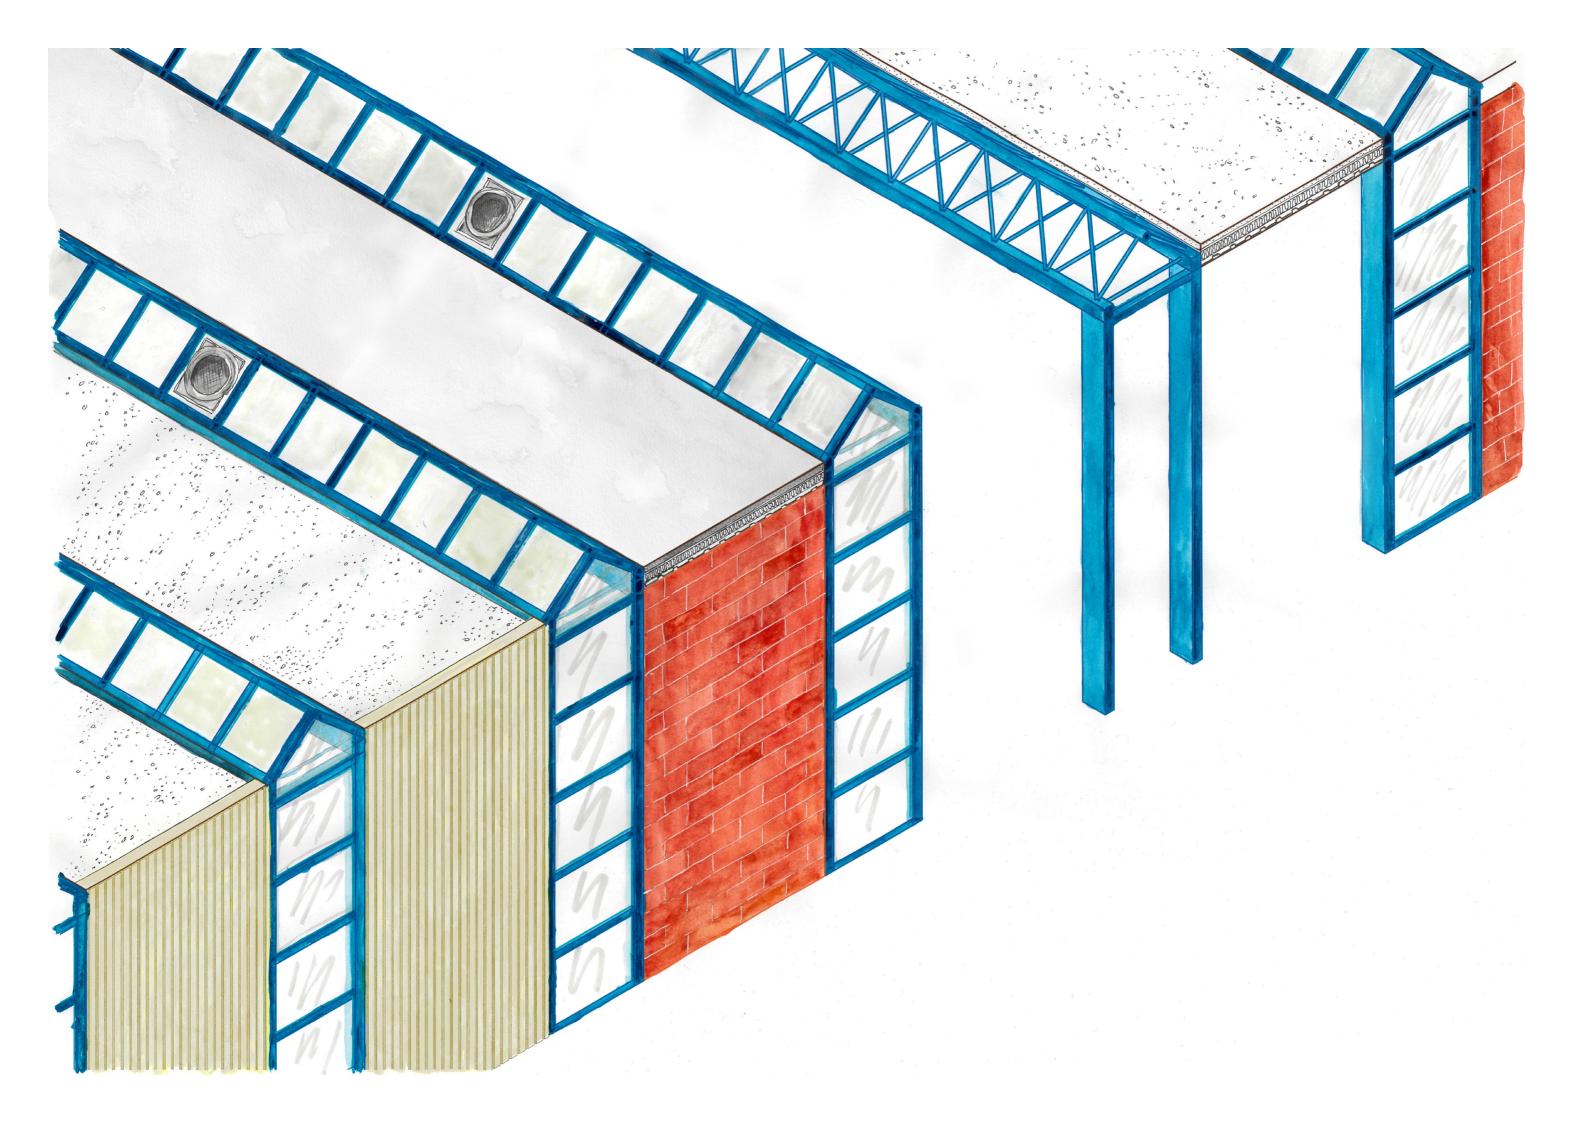

de-colons de-identification

g re-colons re-identification































front

back

RE-colour









de-struction b de-colour

de-colons de-identification g re-struction

Bre-colons re-identification





de-structed space



de-coloured future







1992 - competition

1994 - revision

1998 - approved by city



















## Market rates in Oerlikon

Gewerbeflächen in Oerlikon (online Rederdre)

\$ 250 CHF/m2/Jahr

Birofrache in Oerlikon: pro m²/pro Jahr

ungdong Oetikon: 280 CHF has 13 de Birdians Dinocenter: 350 CHF/m3/John

Franklintur (2.06): 385 CHF/n2/Jahr

Wohnfläcle in Oedikon:

mielen: Rentadvisor.ch: 400 CHF/m2/Jahr Kaulen: Rentadvisor.ch: 14'000 CHF/m2



## Baufeld 5,6

current floor space: total: 5'800m² GF

Jacques Schader "Junior": 4000m² GF

Parking garrage: 1800m² GF

current parking spaces: 124

planned floor spac