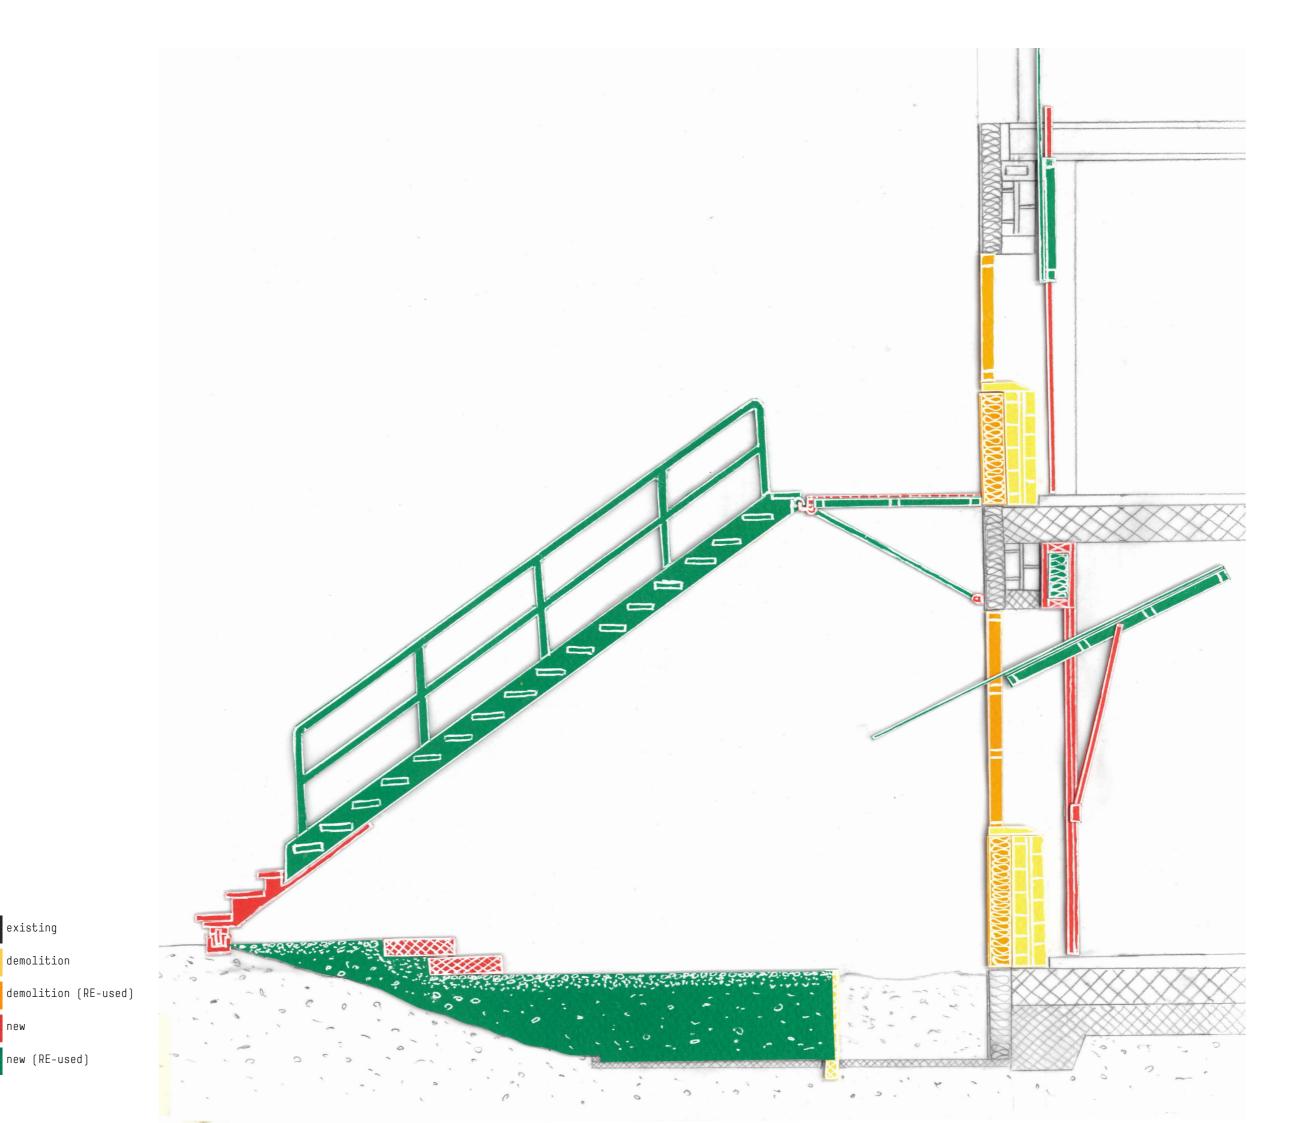

Office Building BF 6: 15'226m² GF

planned parking spaces: min 71 / max 108

990% increase

technological disobedience, Ernesto Oroza

DE-coloured future

RE-structed space

demolition

new (RE-used)

demolition (RE-used)

cross section

demolition

new (RE-used)

demolition

demolition

new (RE-used)

demolition