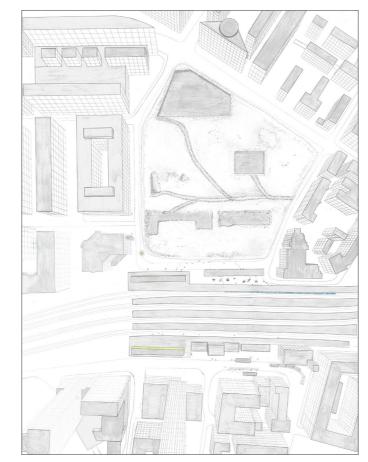

## Baufeld 5,6

current floor space: total: 5'800m² GF

Jacques Schader "Junior": 4000m² GF

Parking garrage: 1800m² GF

current parking spaces: 124

planned floor space: total: 57'422m² GF

Office Tower BF 5: 42'196m² GF

Office Building BF 6: 15'226m² GF

planned parking spaces: min 71 / max 108

990% increase

technological disobedience, Ernesto Oroza

DE-coloured future

RE-structed space

demolition

new (RE-used)