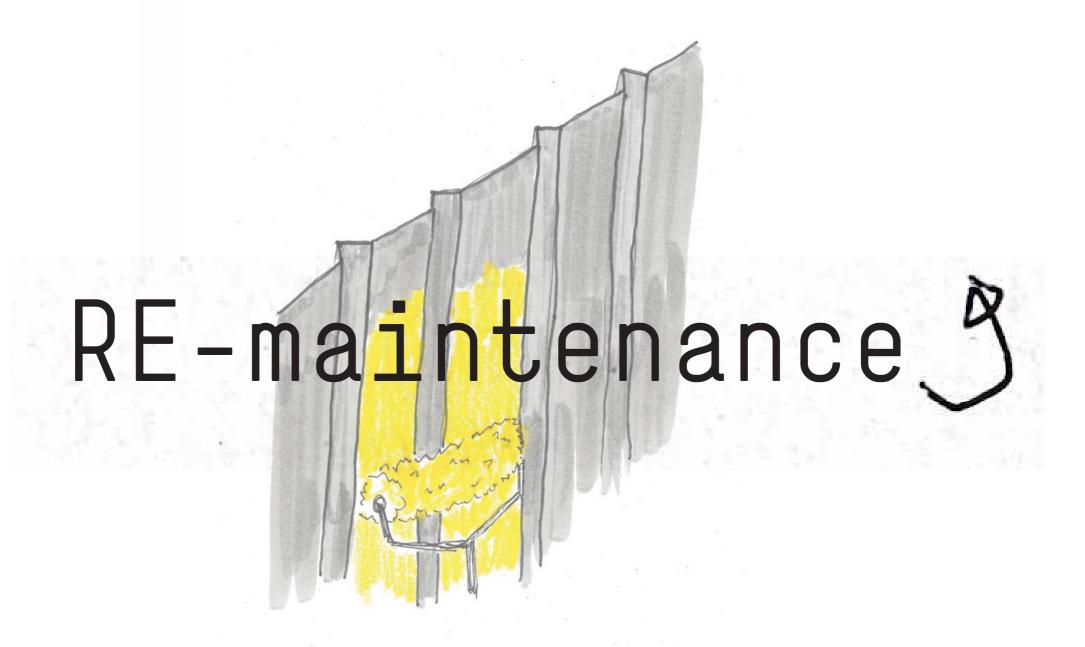

# RE-maintenance

place leon aucoc, Laccaton Vassal

# RE-maintenance

now

DE-structed space

RE-structed space

DE-coloured future

RE-coloured future

```
RE-colour your mind
RE-colour re-Oerlikon
RE-colour the world
RE-colour the social sphere
RE-colour the re-public
RE-colour res publica (the common good)
RE-colour the paint of history
RE-colour-topia (place)
RE-colour-utopia (no-place)
RE-colour-eutopia (good place)
```