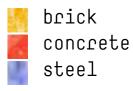

## Baufeld 5,6

current floor space: total: 5'800m² GF

Jacques Schader "Junior": 4000m² GF

Parking garrage: 1800m² GF

current parking spaces: 124

planned floor space: total: 57'422m² GF

Office Tower BF 5: 42'196m² GF

Office Building BF 6: 15'226m² GF

planned parking spaces: min 71 / max 108

990% increase

technological disobedience, Ernesto Oroza

DE-coloured future

RE-structed space

demolition

new (RE-used)