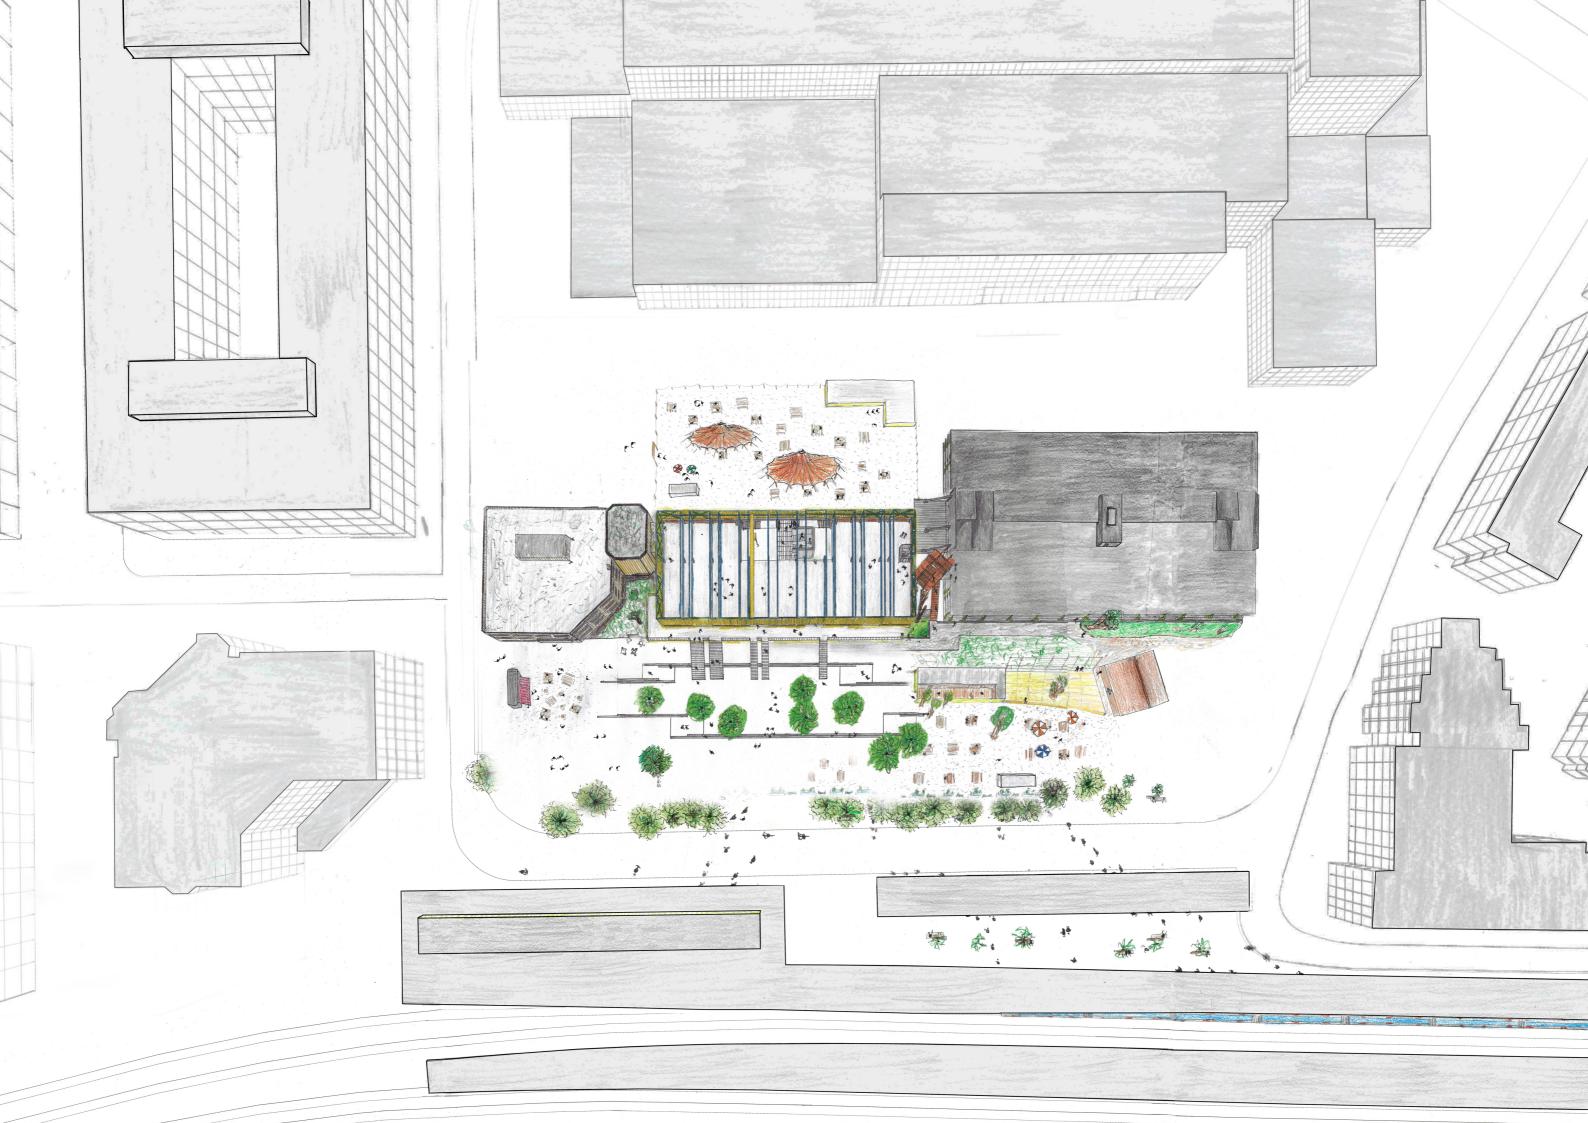

## Baufeld 5,6

current floor space: total: 5'800m² GF

Jacques Schader "Junior": 4000m² GF

Parking garrage: 1800m² GF

current parking spaces: 124

planned floor space: total: 57'422m² GF

Office Tower BF 5: 42'196m² GF

Office Building BF 6: 15'226m² GF

planned parking spaces: min 71 / max 108

990% increase

technological disobedience, Ernesto Oroza

DE-coloured future

RE-structed space

demolition

new (RE-used)