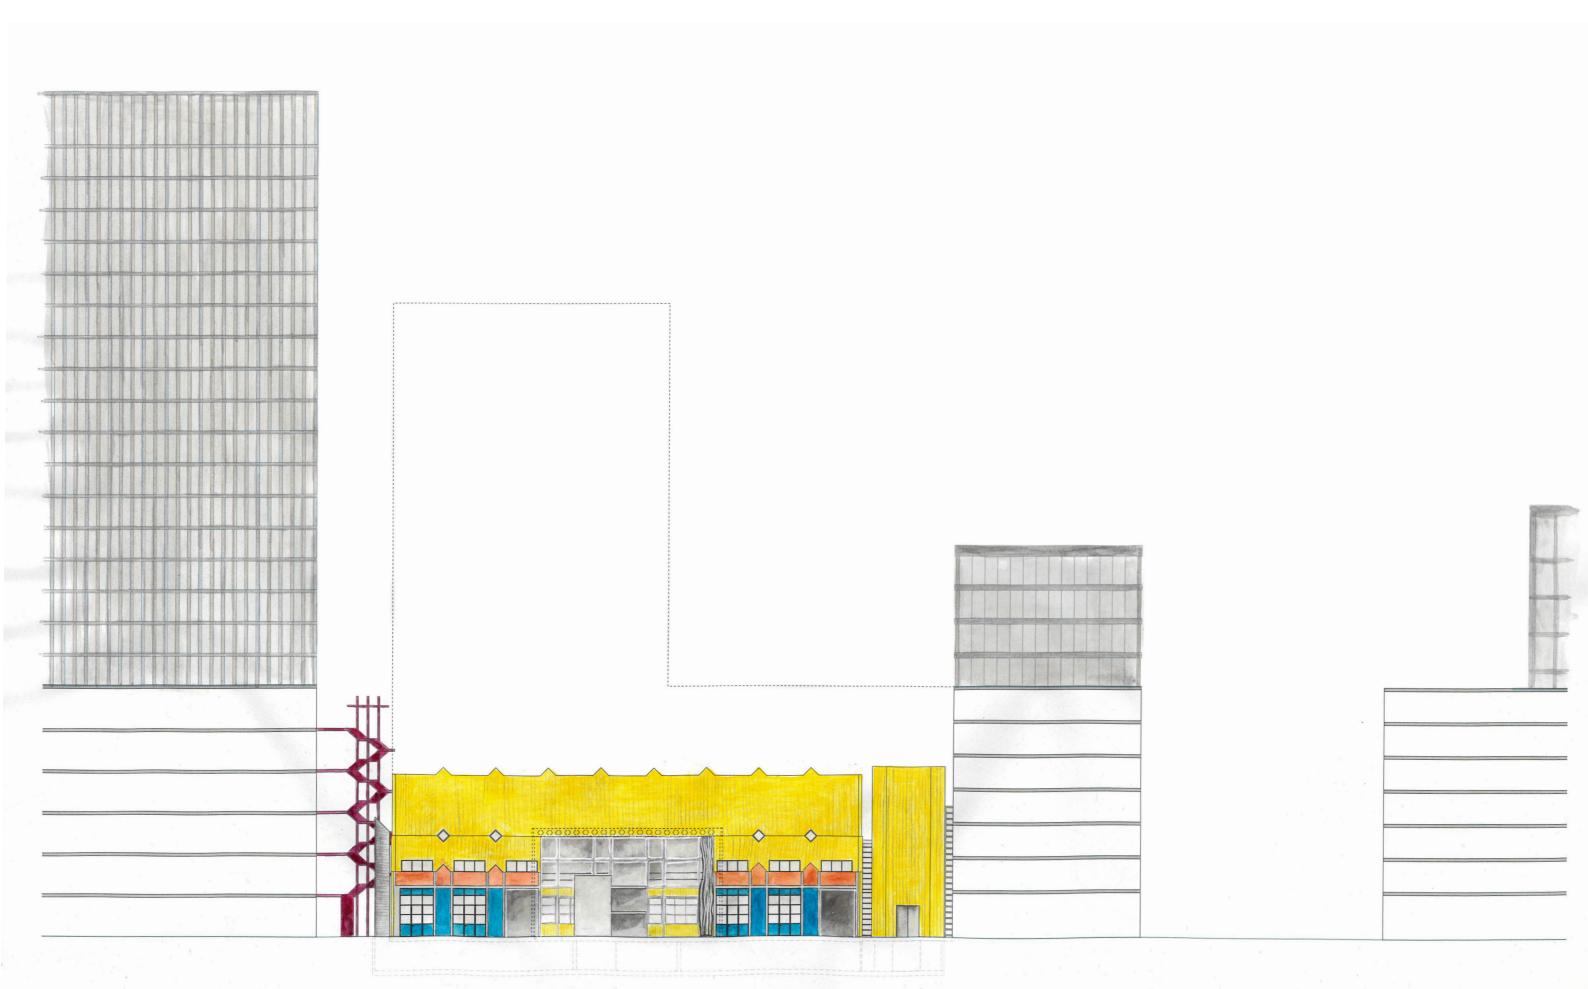

## Baufeld 5,6

current floor space: total: 5'800m² GF

Jacques Schader "Junior": 4000m² GF

Parking garrage: 1800m² GF

current parking spaces: 124

planned floor space: total: 57'422m² GF

Office Tower BF 5: 42'196m² GF

Office Building BF 6: 15'226m² GF

planned parking spaces: min 71 / max 108

990% increase

technological disobedience, Ernesto Oroza

DE-coloured future

RE-structed space

demolition

new (RE-used)