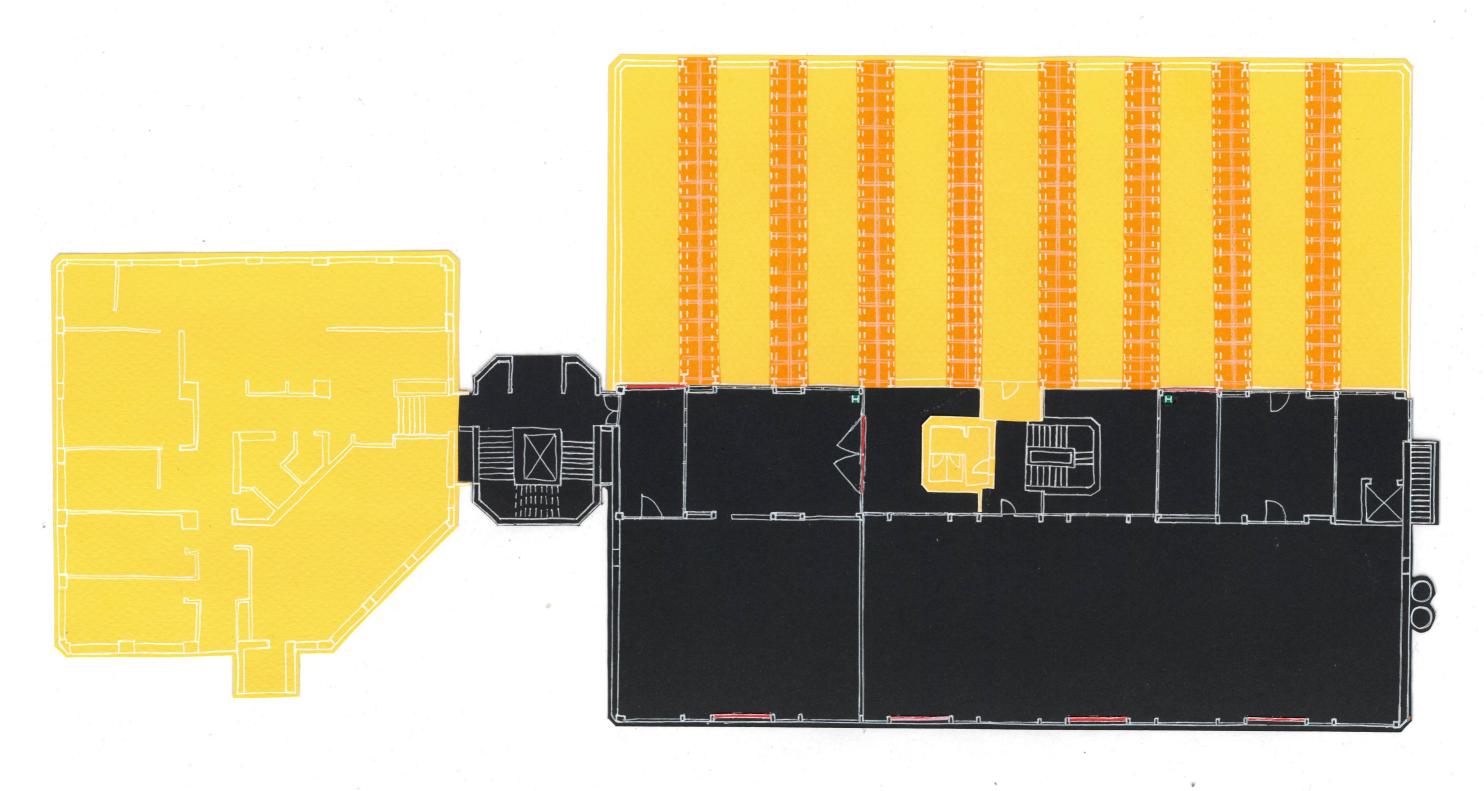

Office Building BF 6: 15'226m² GF

planned parking spaces: min 71 / max 108

990% increase

technological disobedience, Ernesto Oroza

DE-coloured future

RE-structed space

demolition

new (RE-used)

demolition (RE-used)

cross section

demolition

new (RE-used)

demolition

demolition

new (RE-used)

demolition