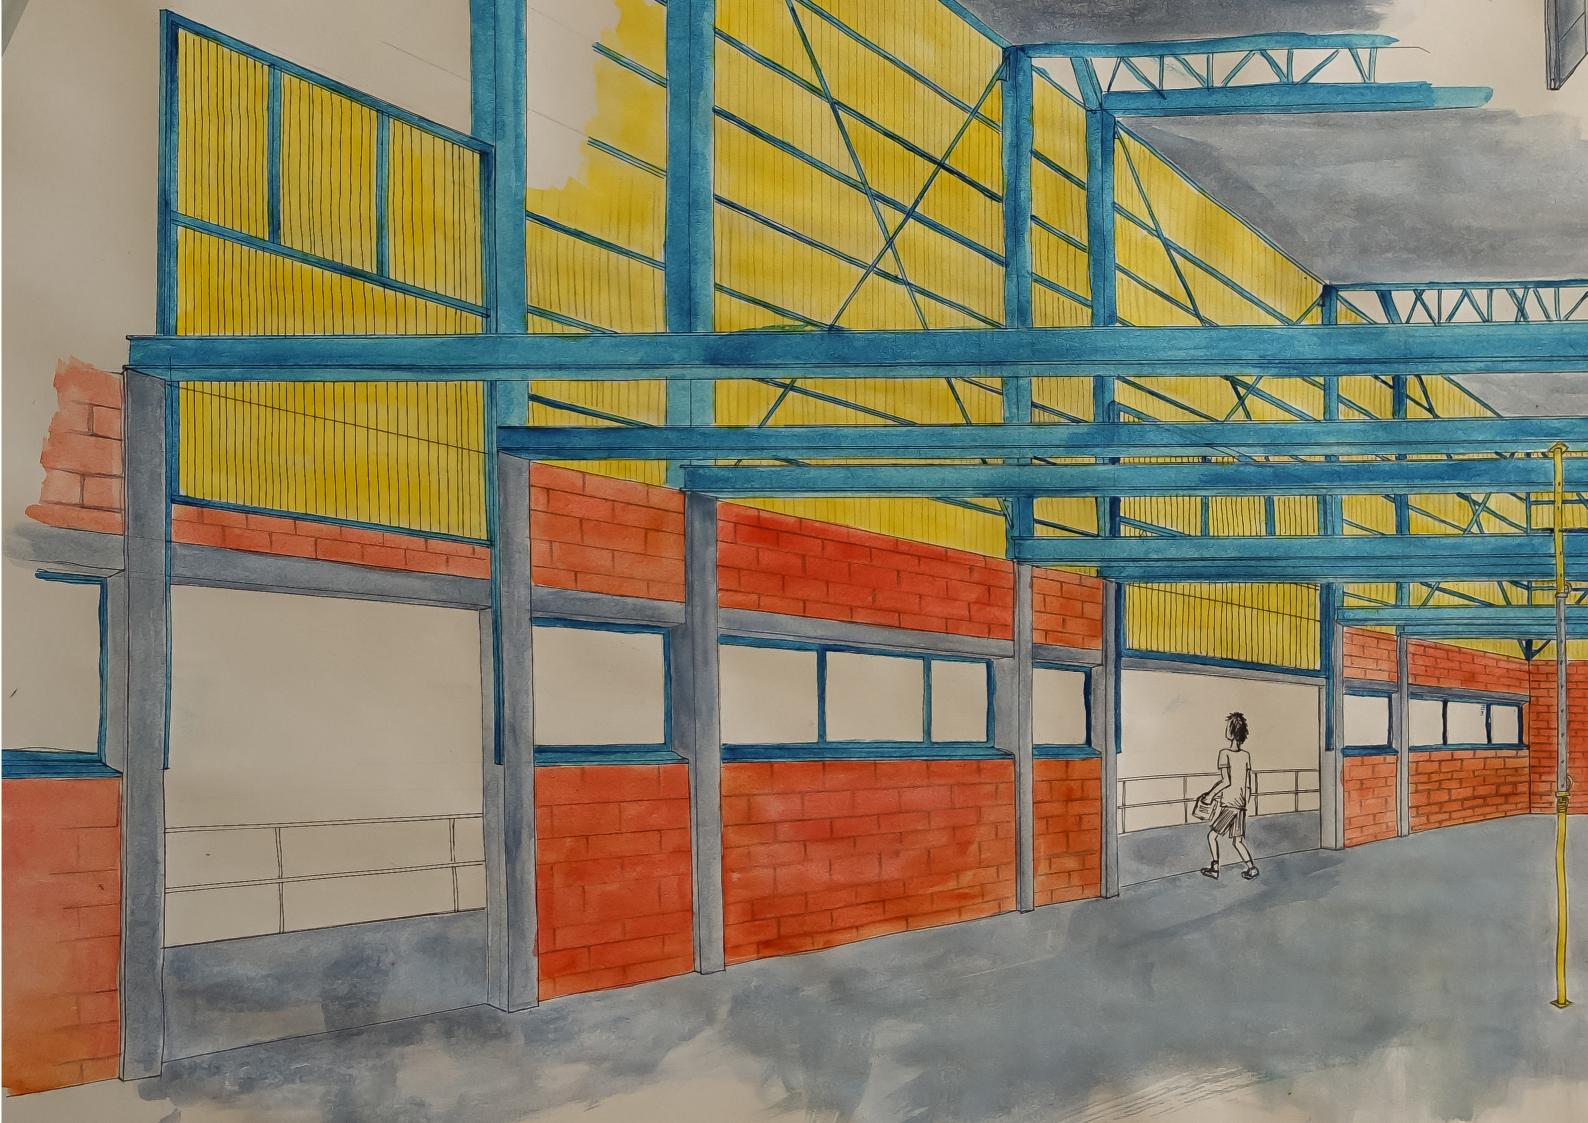

## RE-source

K118, Baubüro in Situ

de-use b de-struction b

de-struction b de-colons de-identification

) re-serve

g re-source

g re-struction

Bre-colons re-identification

# RE-serve

arthall FRAC, Laccaton Vassal

Bahnhofshalle Zürich

de-mainlenance. de-use b de-struction b de-struction b de-colons de-identification

9 re-maintenance Jre-serve g re-source g re-struction Bre-colons re-identification Build again!