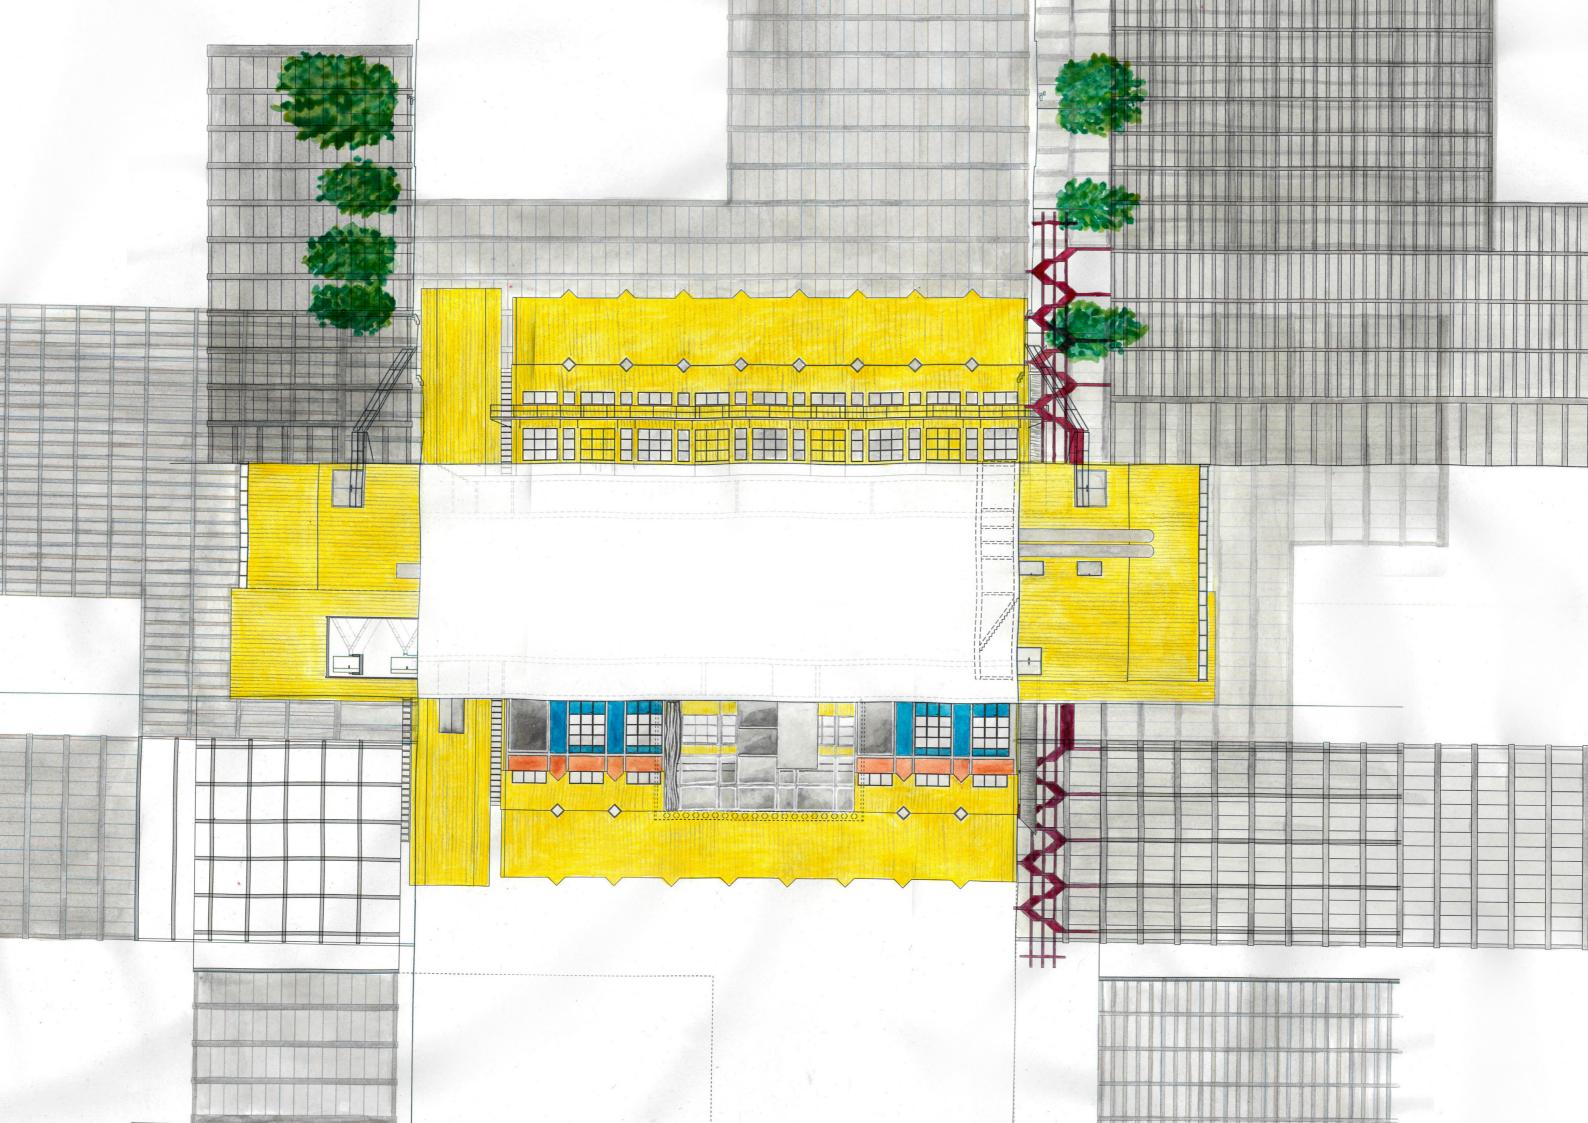

## Baufeld 5,6

current floor space: total: 5'800m² GF

Jacques Schader "Junior": 4000m² GF

Parking garrage: 1800m² GF

current parking spaces: 124

planned floor space: total: 57'422m² GF

Office Tower BF 5: 42'196m² GF

Office Building BF 6: 15'226m² GF

planned parking spaces: min 71 / max 108

990% increase

technological disobedience, Ernesto Oroza

DE-coloured future

RE-structed space

demolition

new (RE-used)

demolition (RE-used)

cross section

demolition

new (RE-used)

demolition

demolition

new (RE-used)

demolition