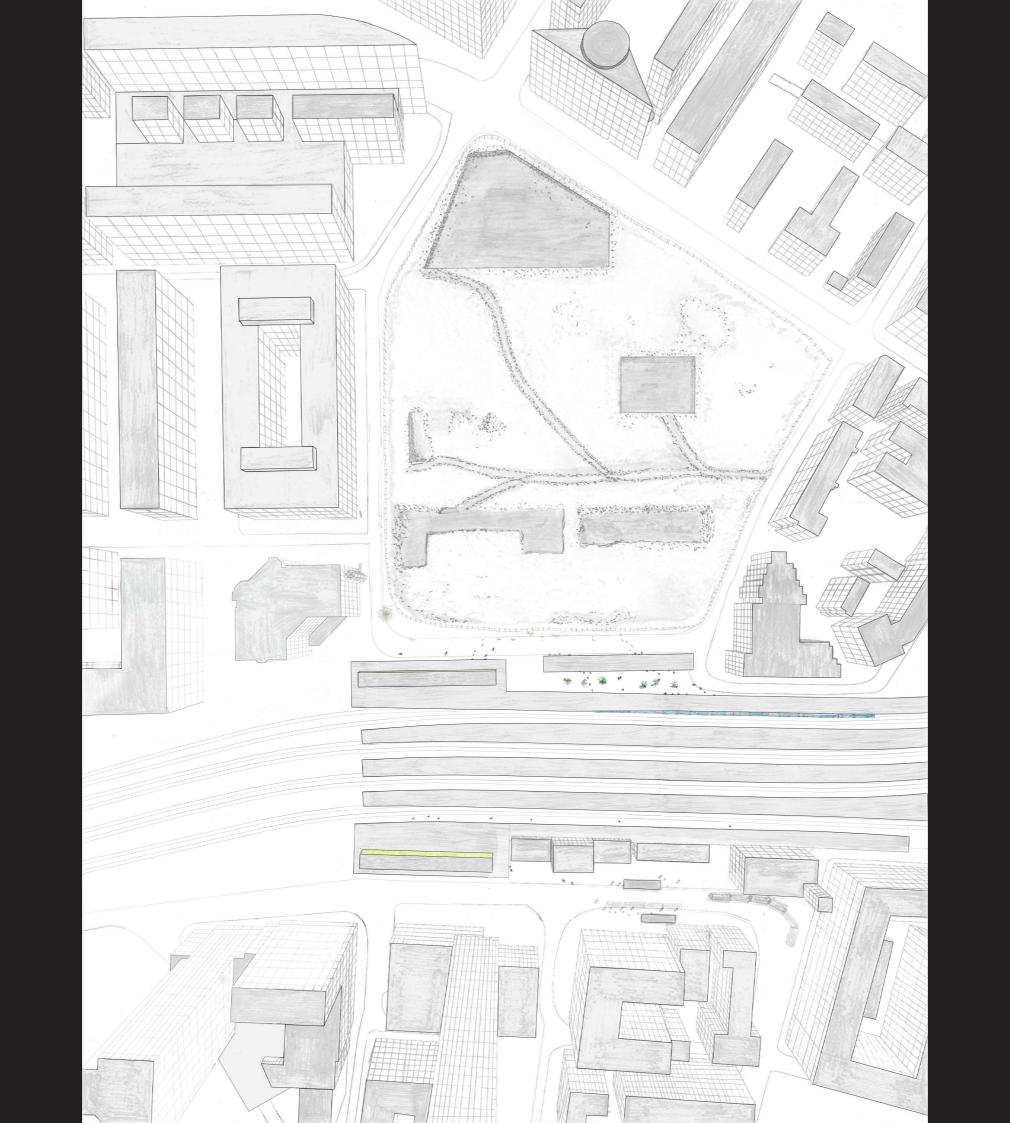

## Baufeld 5,6

current floor space: total: 5'800m² GF

Jacques Schader "Junior": 4000m² GF

Parking garrage: 1800m² GF

current parking spaces: 124

planned floor space: total: 57'422m² GF

Office Tower BF 5: 42'196m² GF

Office Building BF 6: 15'226m² GF

planned parking spaces: min 71 / max 108

990% increase

technological disobedience, Ernesto Oroza

DE-coloured future

RE-structed space

demolition

new (RE-used)