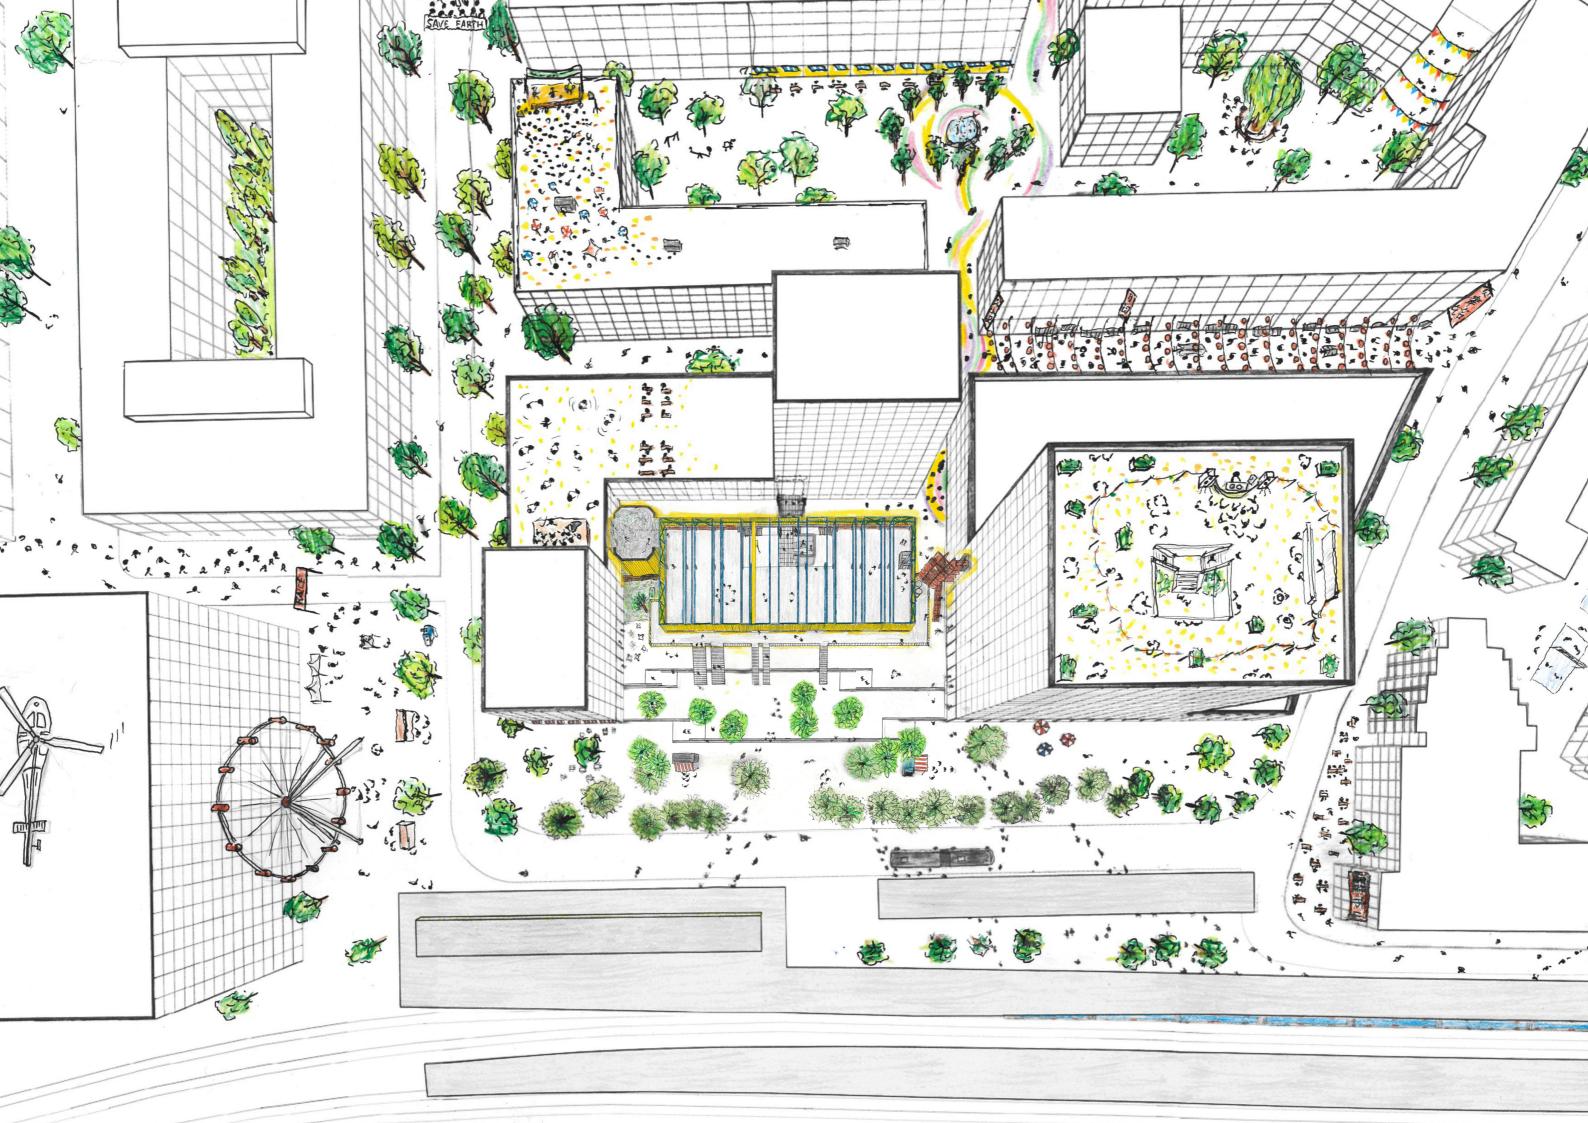

## Baufeld 5,6

current floor space: total: 5'800m² GF

Jacques Schader "Junior": 4000m² GF

Parking garrage: 1800m² GF

current parking spaces: 124

planned floor space: total: 57'422m² GF

Office Tower BF 5: 42'196m² GF

Office Building BF 6: 15'226m² GF

planned parking spaces: min 71 / max 108

990% increase

technological disobedience, Ernesto Oroza

DE-coloured future

RE-structed space

demolition

new (RE-used)