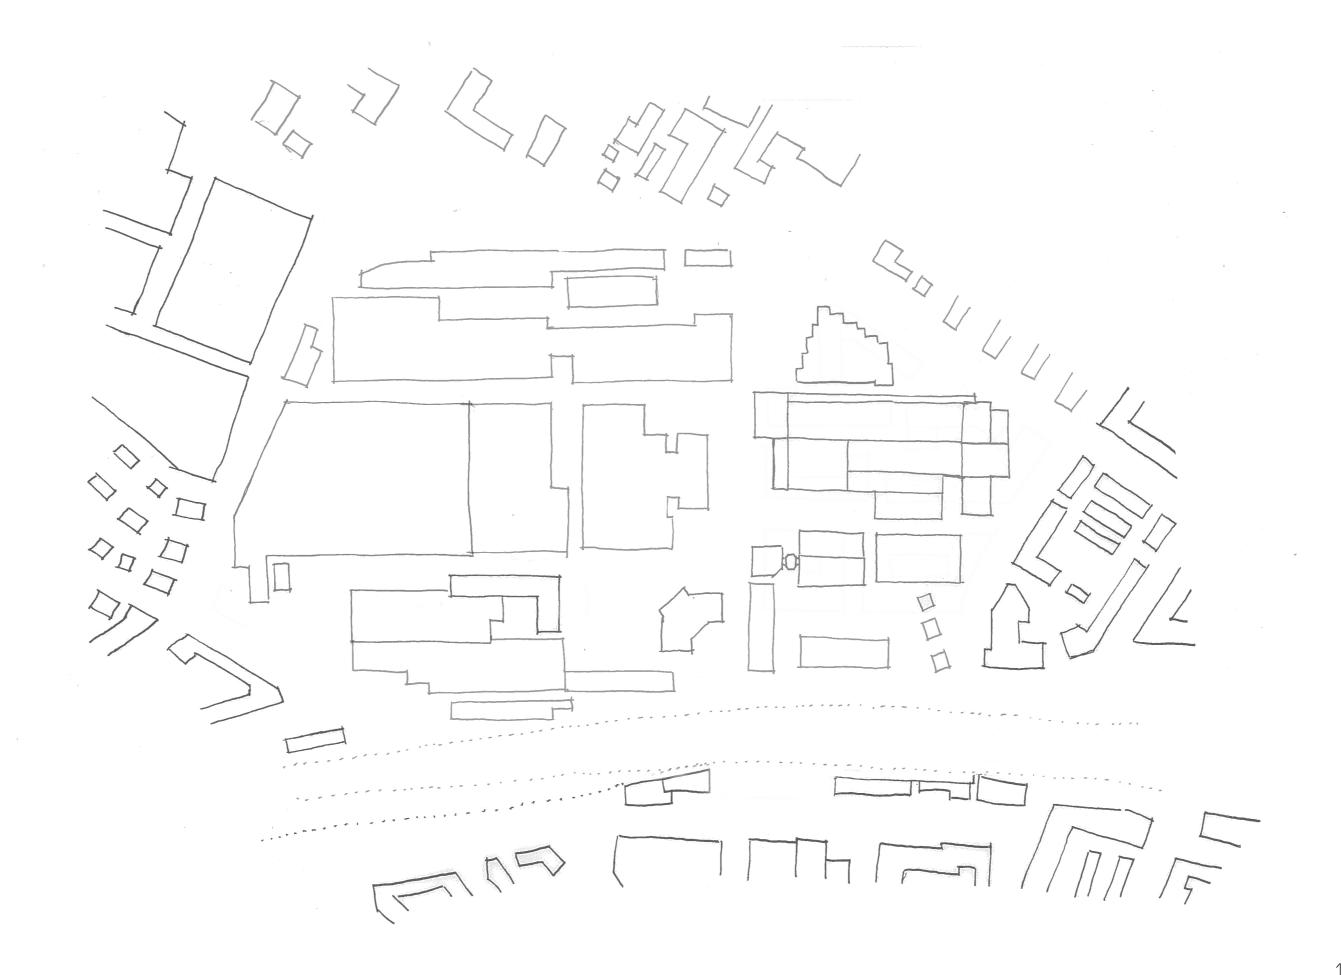

## Baufeld 5,6

current floor space: total: 5'800m² GF

Jacques Schader "Junior": 4000m² GF

Parking garrage: 1800m² GF

current parking spaces: 124

planned floor space: total: 57'422m² GF

Office Tower BF 5: 42'196m² GF

Office Building BF 6: 15'226m² GF

planned parking spaces: min 71 / max 108

990% increase

technological disobedience, Ernesto Oroza

DE-coloured future

RE-structed space

demolition

new (RE-used)