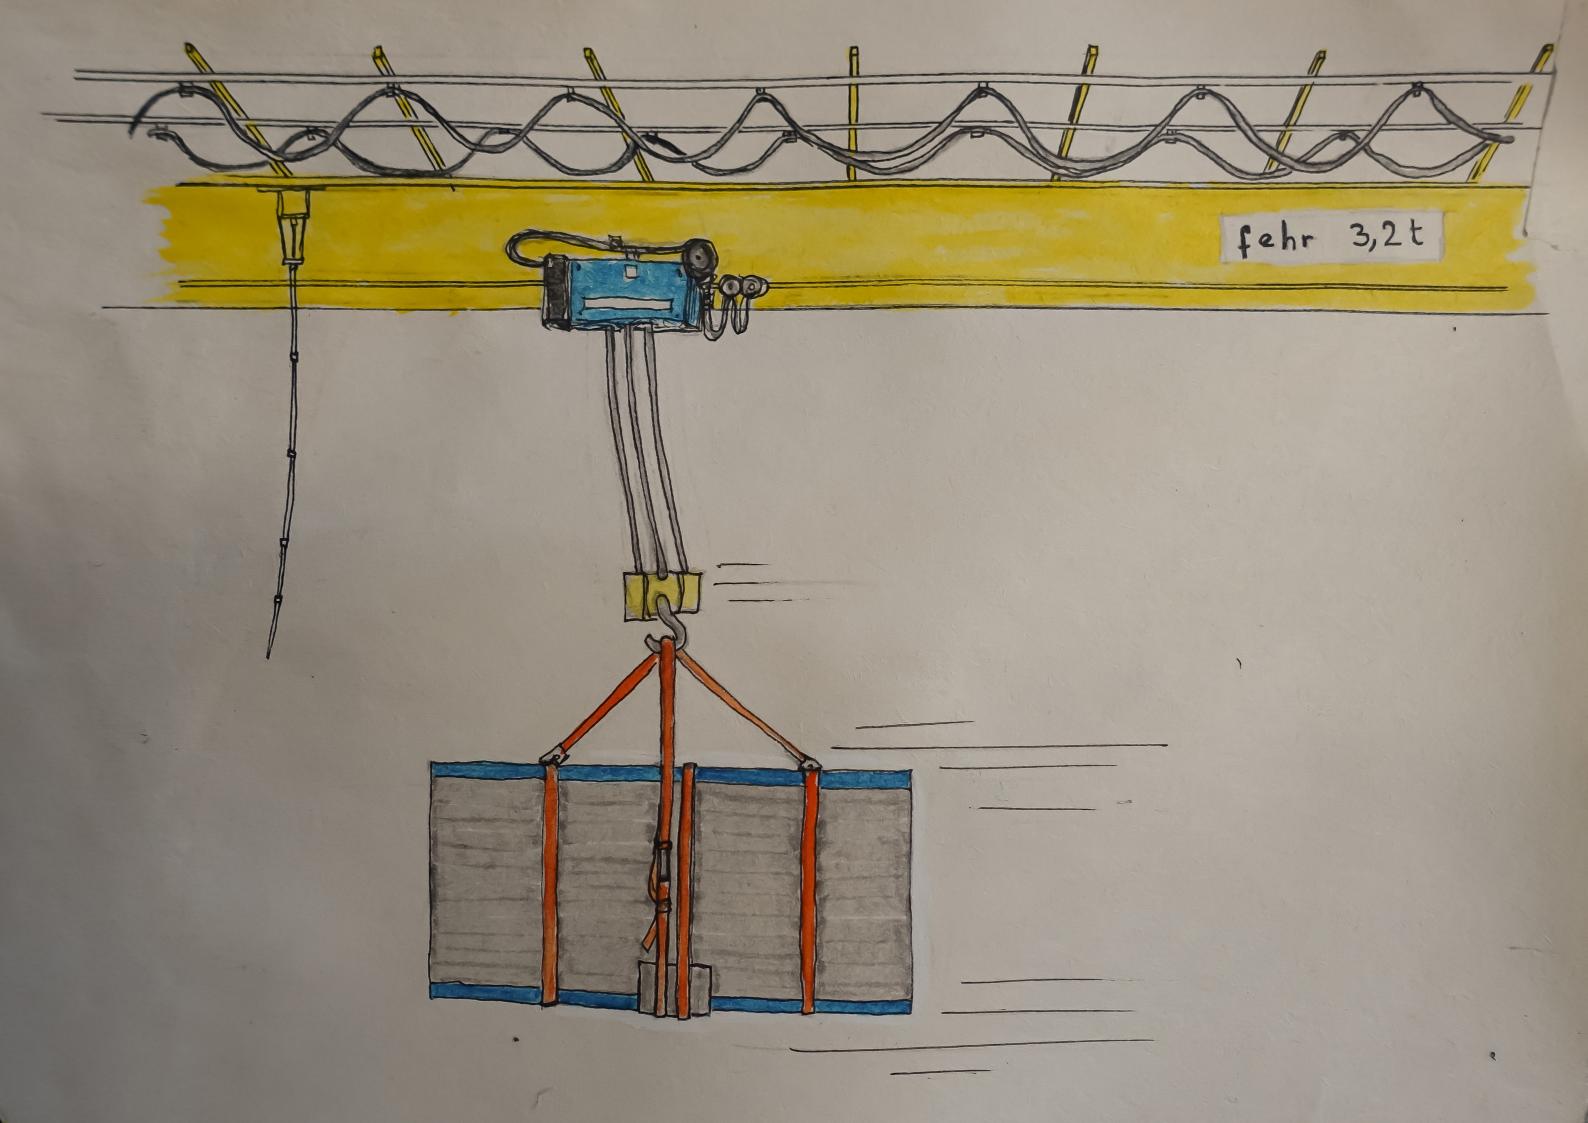

## Baufeld 5,6

current floor space: total: 5'800m² GF

Jacques Schader "Junior": 4000m² GF

Parking garrage: 1800m² GF

current parking spaces: 124

planned floor space: total: 57'422m² GF

Office Tower BF 5: 42'196m² GF

Office Building BF 6: 15'226m² GF

planned parking spaces: min 71 / max 108

990% increase

technological disobedience, Ernesto Oroza

DE-coloured future

RE-structed space

demolition

new (RE-used)