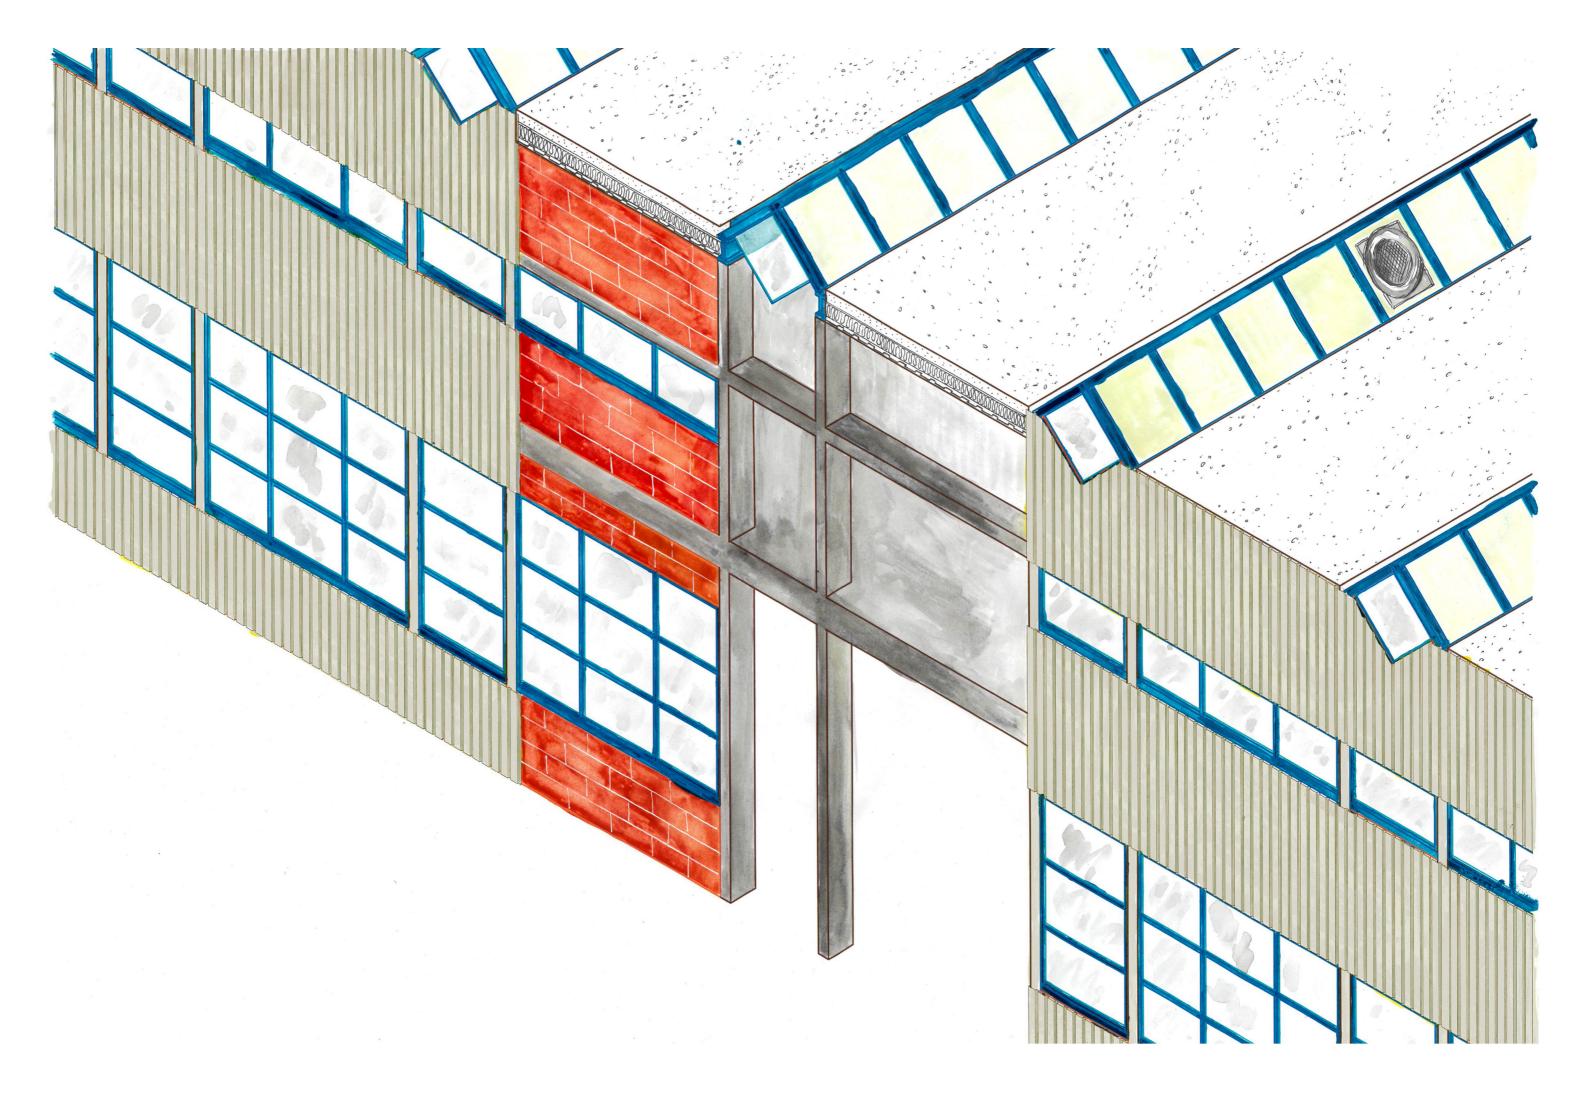

de-colons de-identification

g re-colons re-identification































front

back

RE-colour









de-struction b de-colour

de-colons de-identification g re-struction

Bre-colons re-identification





de-structed space



de-coloured future







1992 - competition

1994 - revision

1998 - approved by city



















## Market rates in Oerlikon

Gewerbeflächen in Oerlikon (online Rederdre)

\$ 250 CHF/m2/Jahr

Birofrache in Oerlikon: pro m²/pro Jahr

ungdong Oetikon: 280 CHF has 13 de Birdians Dinocenter: 350 CHF/m3/John

Franklintur (2.06): 385 CHF/n2/Jahr

Wohnfläcle in Oedikon:

mielen: Rentadvisor.ch: 400 CHF/m2/Jahr Kaulen: Rentadvisor.ch: 14'000 CHF/m2



## Baufeld 5,6

current floor space: total: 5'800m² GF

Jacques Schader "Junior": 4000m² GF

Parking garrage: 1800m² GF

current parking spaces: 124

planned floor sp