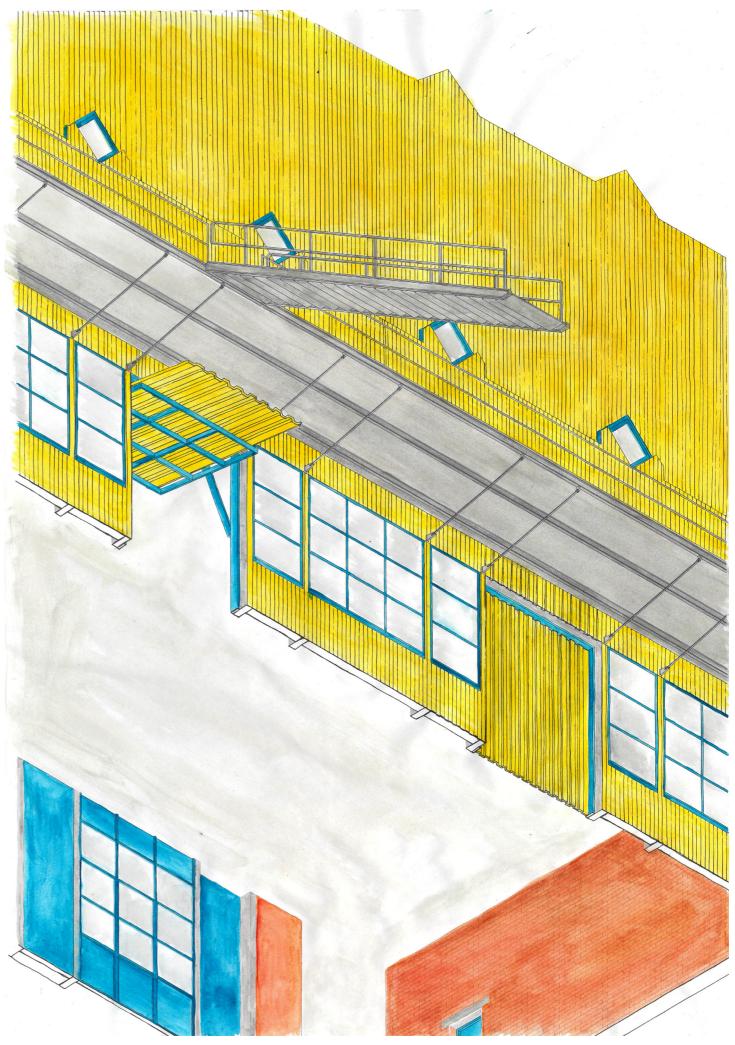

Office Building BF 6: 15'226m² GF

planned parking spaces: min 71 / max 108

990% increase

technological disobedience, Ernesto Oroza

DE-coloured future

RE-structed space

demolition

new (RE-used)

demolition (RE-used)

cross section

demolition

new (RE-used)

demolition

demolition

new (RE-used)

demolition