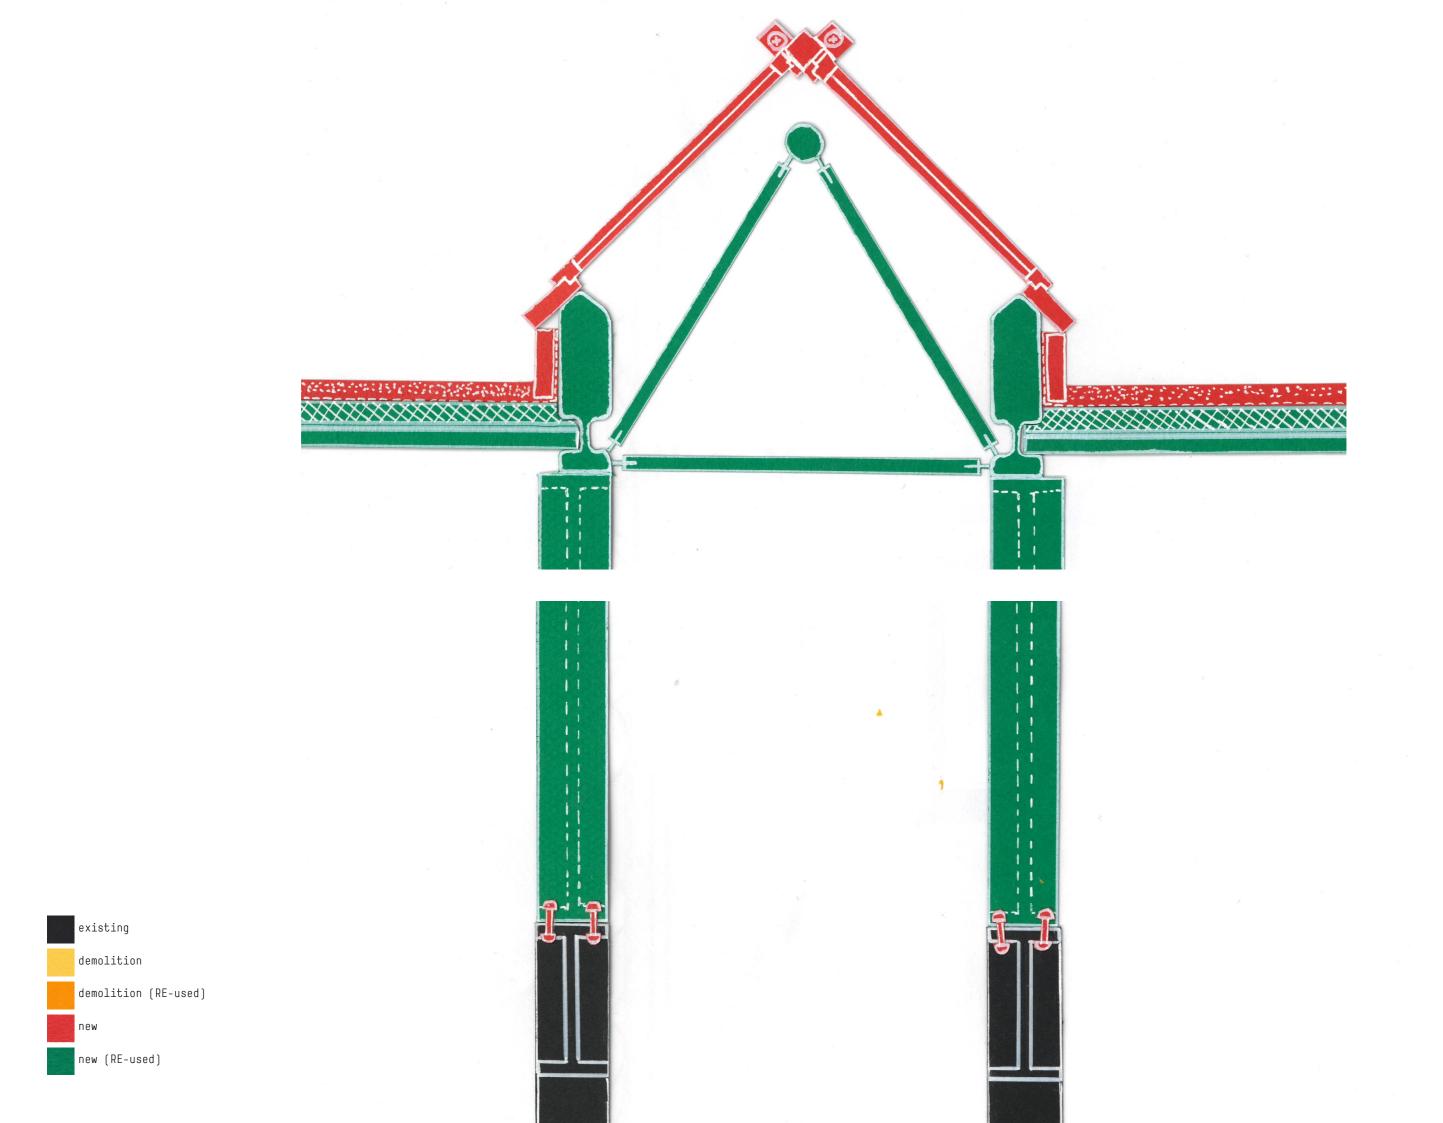

Office Building BF 6: 15'226m² GF

planned parking spaces: min 71 / max 108

990% increase

technological disobedience, Ernesto Oroza

DE-coloured future

RE-structed space

demolition

new (RE-used)

demolition (RE-used)

cross section

demolition

new (RE-used)

demolition

demolition

new (RE-used)

demolition