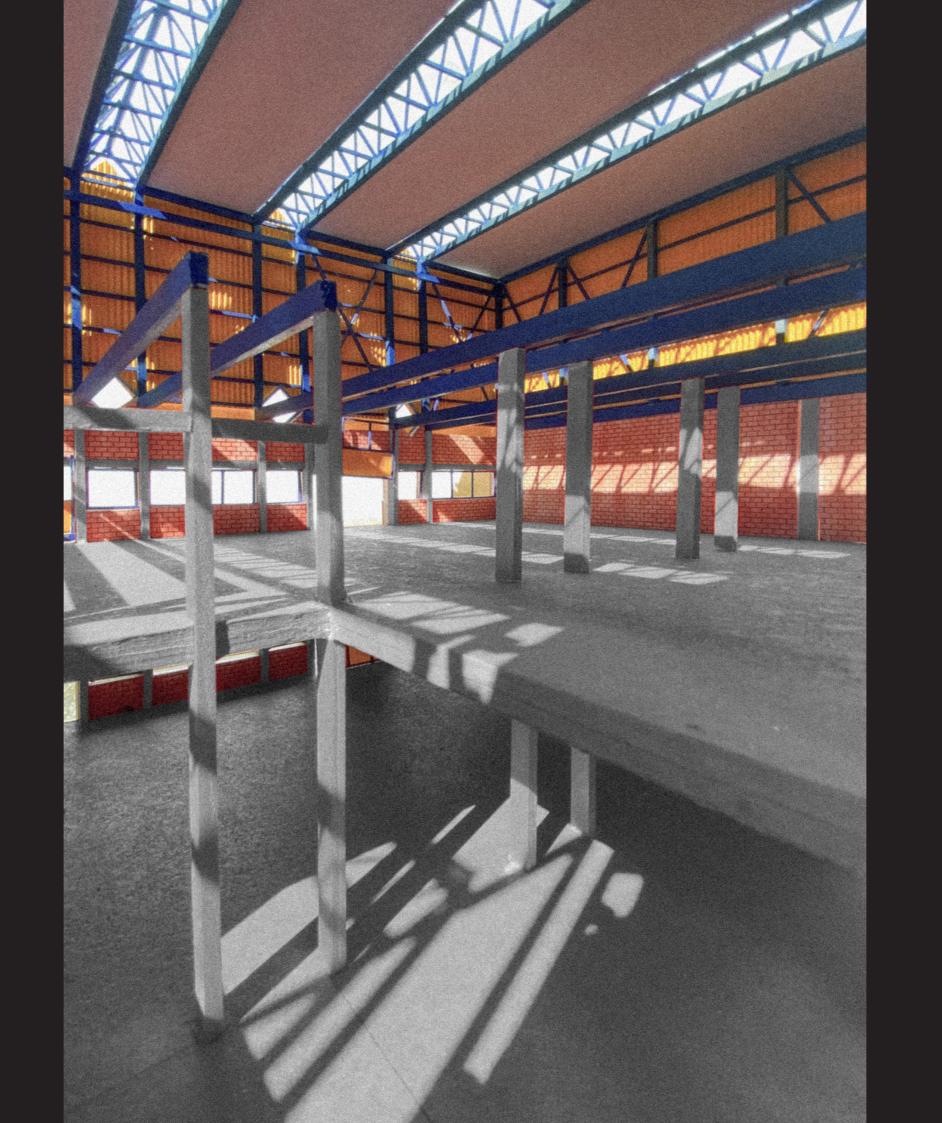

Oerlikon (online Rederdre)

\$ 250 CHF/m2/Jahr

Birofrache in Oerlikon: pro m²/pro Jahr

ungdong Oetikon: 280 CHF has 13 de Birdians Dinocenter: 350 CHF/m3/John

Franklintur (2.06): 385 CHF/n2/Jahr

Wohnfläcle in Oedikon:

mielen: Rentadvisor.ch: 400 CHF/m2/Jahr Kaulen: Rentadvisor.ch: 14'000 CHF/m2



## Baufeld 5,6

current floor space: total: 5'800m² GF

Jacques Schader "Junior": 4000m² GF

Parking garrage: 1800m² GF

current parking spaces: 124

planned floor space: total: 57'422m² GF

Office Tower BF 5: 42'196m² GF

Office Building BF 6: 15'226m² GF

planned parking spaces: min 71 / max 108

990% increase





technological disobedience, Ernesto Oroza









DE-coloured future



RE-structed space





















demolition

new (RE-used)

demolition (RE-used)

cross section





















demolition

new (RE-used)















demolition



demolition

new (RE-used)



demolition









de-struction b

de-struction b

de-colour
de-identification

gre-source
gre-struction

Bre-colons
re-identification

## RE-source







K118, Baubüro in Situ























de-use b de-struction b

de-struction b de-colons de-identification

) re-serve

g re-source

g re-struction

Bre-colons re-identification

# RE-serve



arthall FRAC, Laccaton Vassal



Bahnhofshalle Zürich













de-mainlenance. de-use b de-struction b de-struction b de-colons de-identification

9 re-maintenance Jre-serve g re-source g re-struction Bre-colons re-identification Build again!

## 4.2.1 Verlotterungs-Strategie (Obsoleszenz-Strategie)

Die Bewirtschaftung auf Abbruch zi