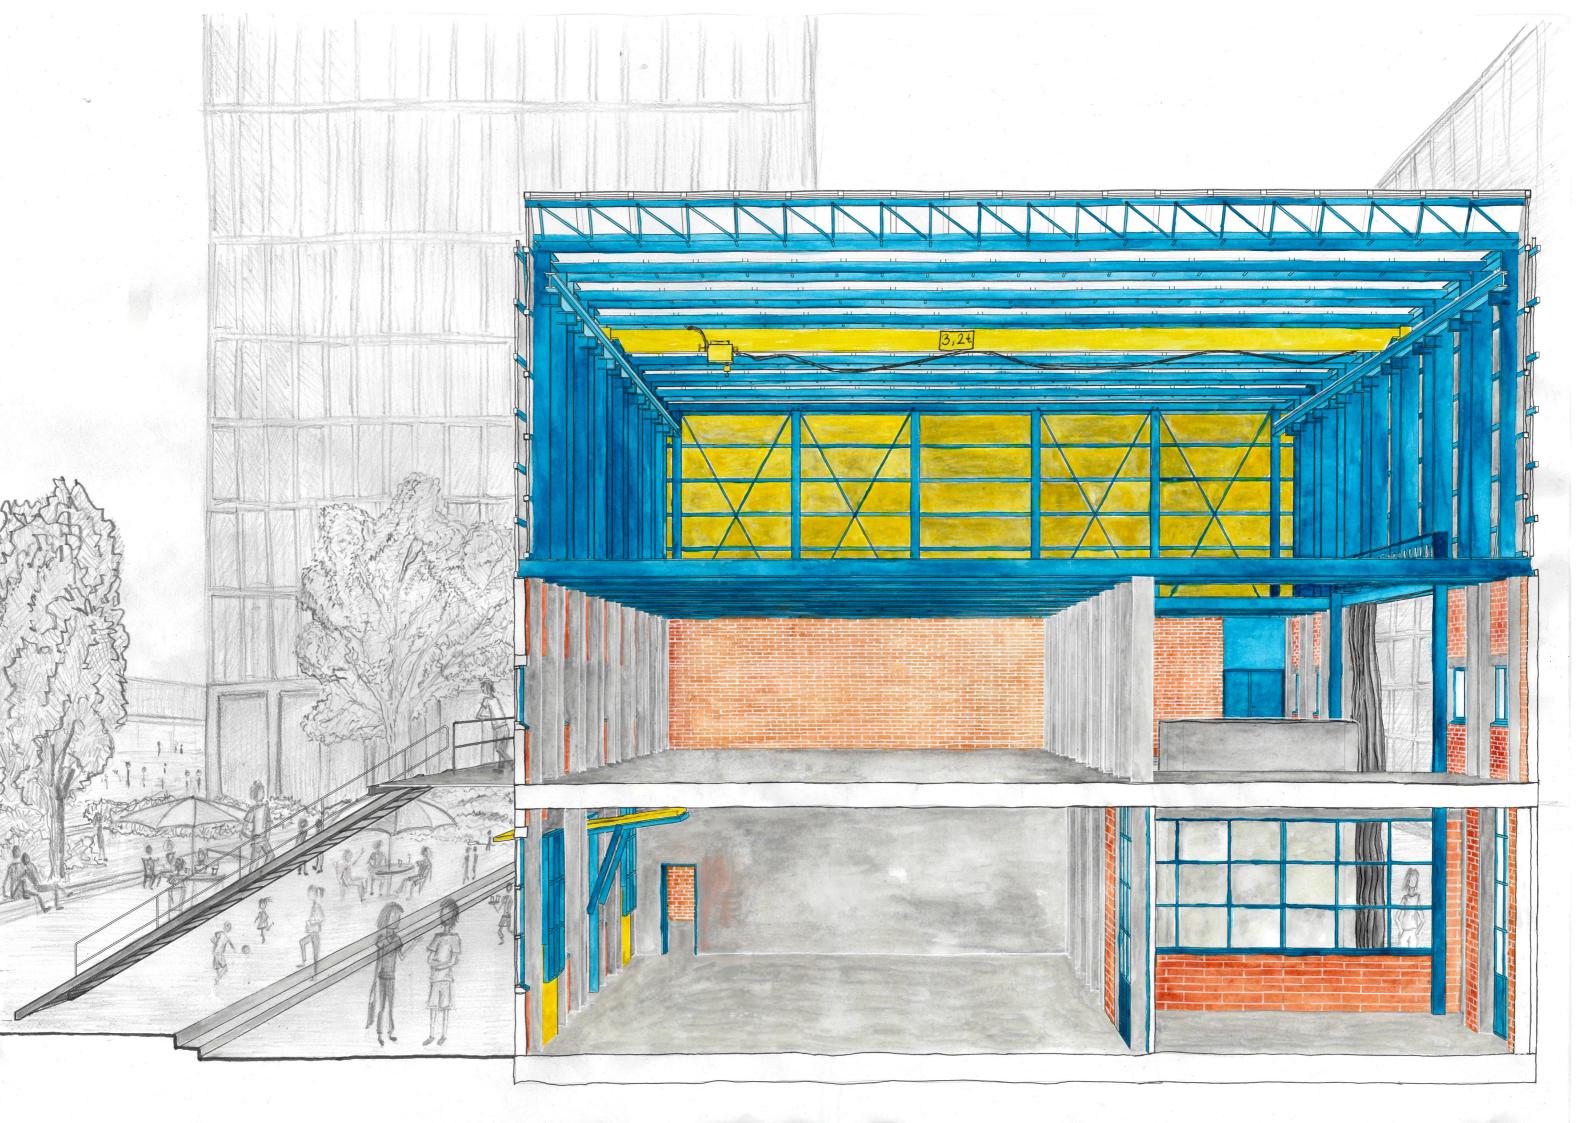

Office Building BF 6: 15'226m² GF

planned parking spaces: min 71 / max 108

990% increase

technological disobedience, Ernesto Oroza

DE-coloured future

RE-structed space

demolition

new (RE-used)

demolition (RE-used)

cross section

demolition

new (RE-used)

demolition

demolition

new (RE-used)

demolition