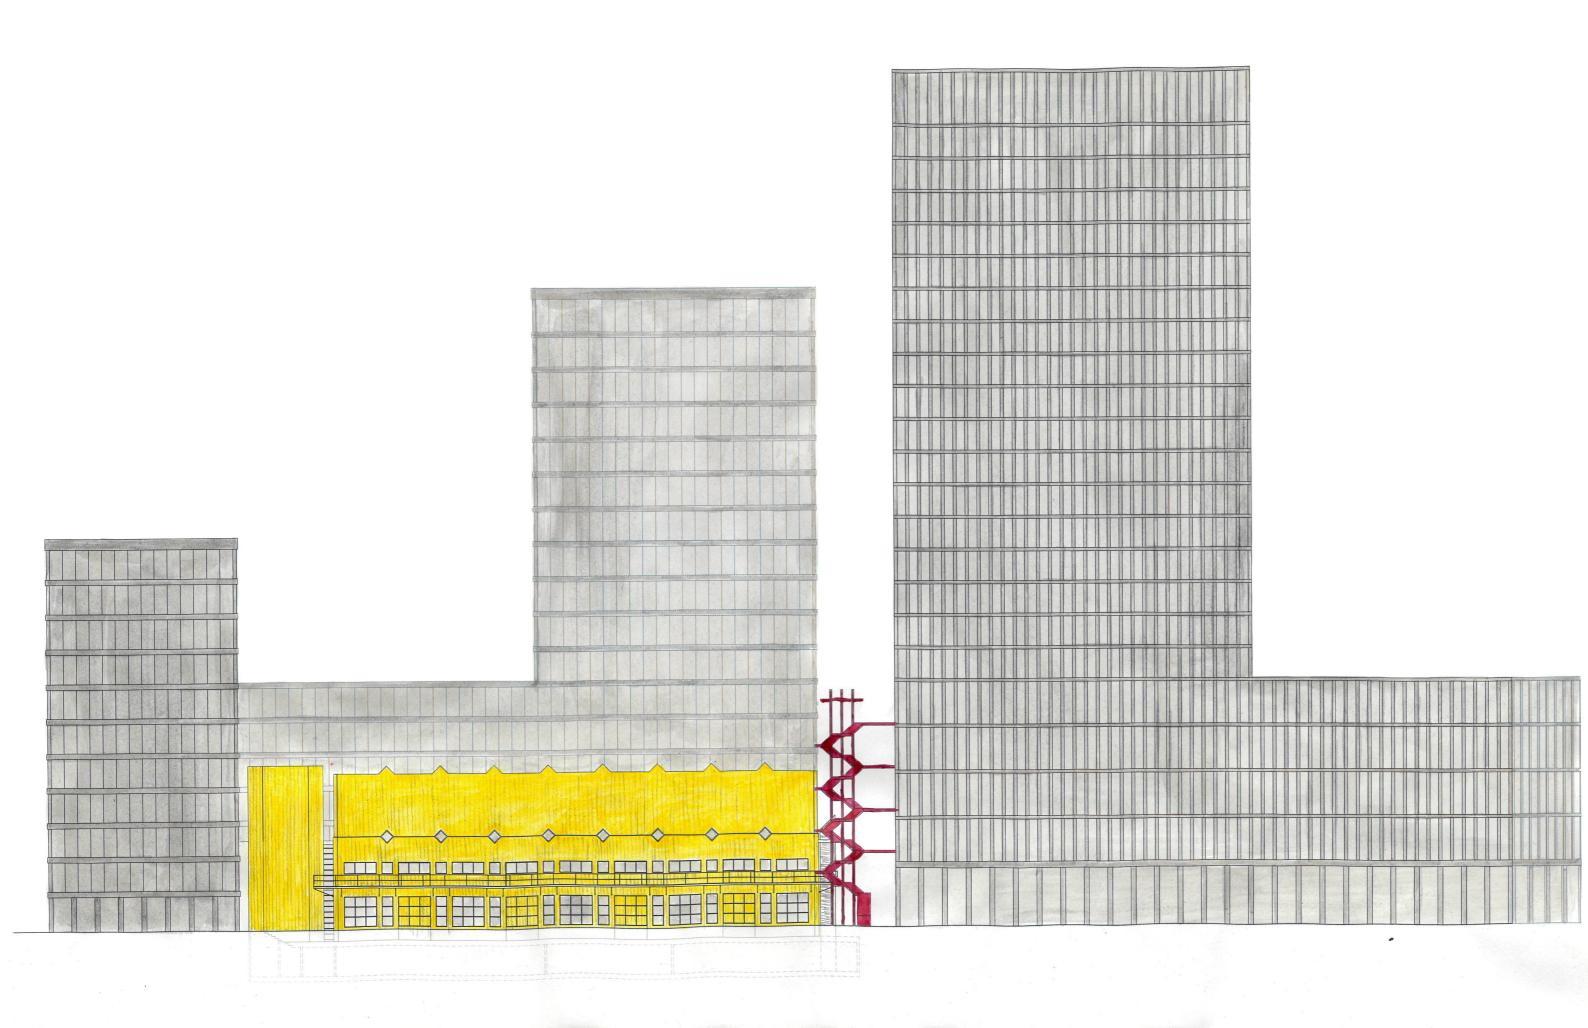

Office Building BF 6: 15'226m² GF

planned parking spaces: min 71 / max 108

990% increase

technological disobedience, Ernesto Oroza

DE-coloured future

RE-structed space

demolition

new (RE-used)

# RE-maintenance

now

DE-structed space

RE-structed space

DE-coloured future

RE-coloured future

```
RE-colour your mind
RE-colour re-Oerlikon
RE-colour the world
RE-colour the social sphere
RE-colour the re-public
RE-colour res publica (the common good)
RE-colour the paint of history
RE-colour-topia (place)
RE-colour-utopia (no-place)
RE-colour-eutopia (good place)
```