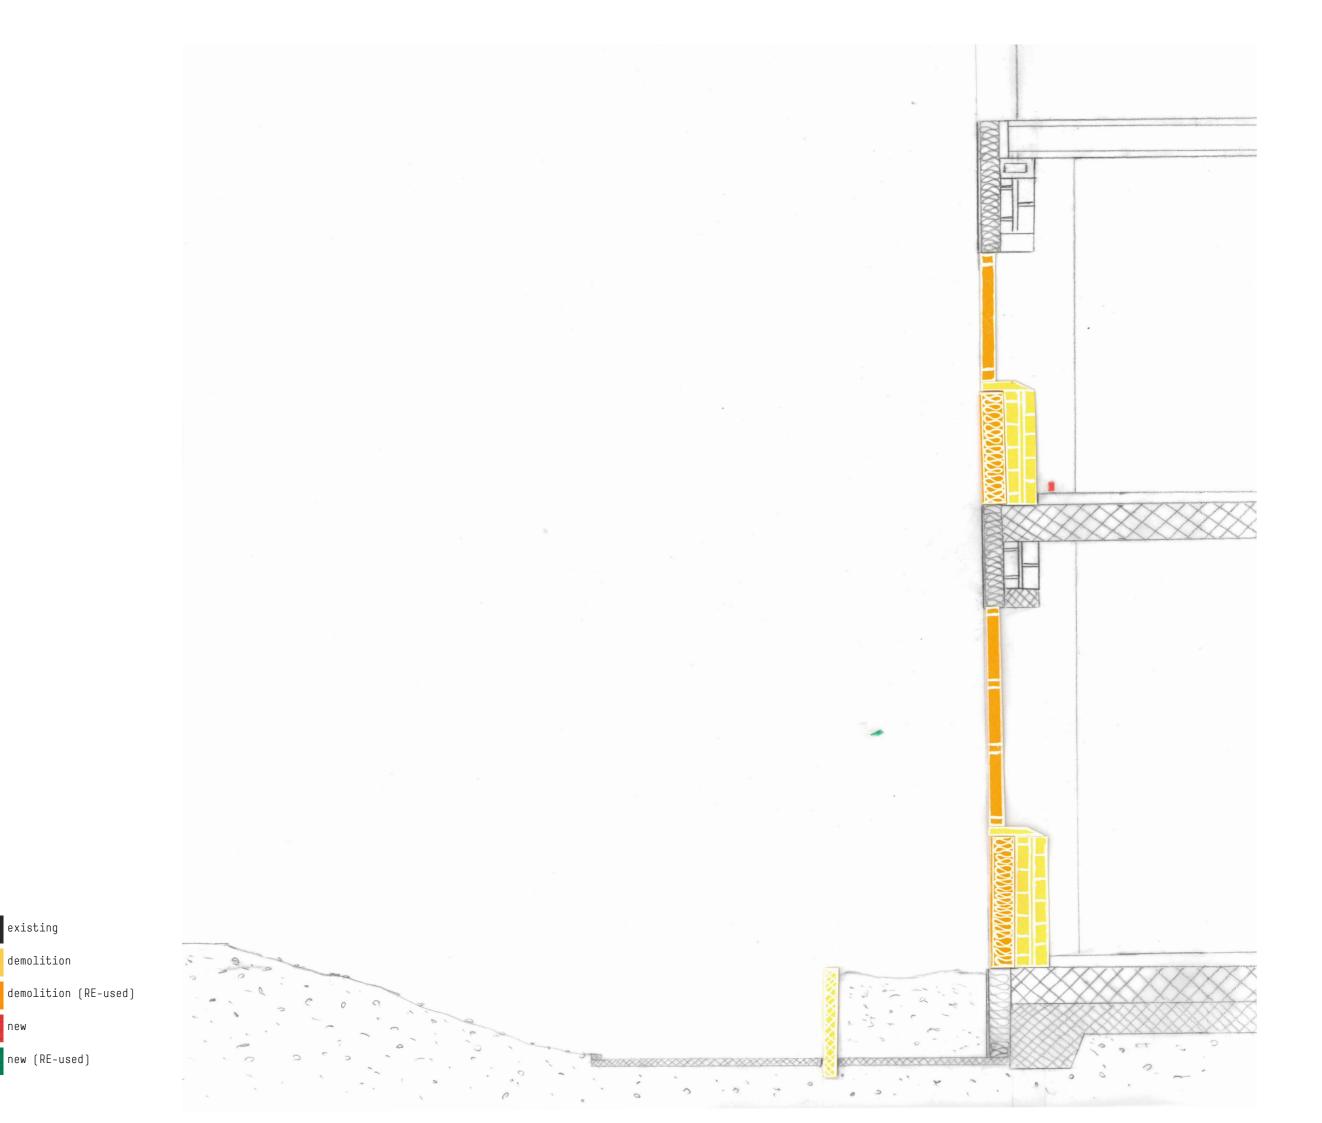

Office Building BF 6: 15'226m² GF

planned parking spaces: min 71 / max 108

990% increase

technological disobedience, Ernesto Oroza

DE-coloured future

RE-structed space

demolition

new (RE-used)

demolition (RE-used)

cross section

demolition

new (RE-used)

demolition

demolition

new (RE-used)

demolition