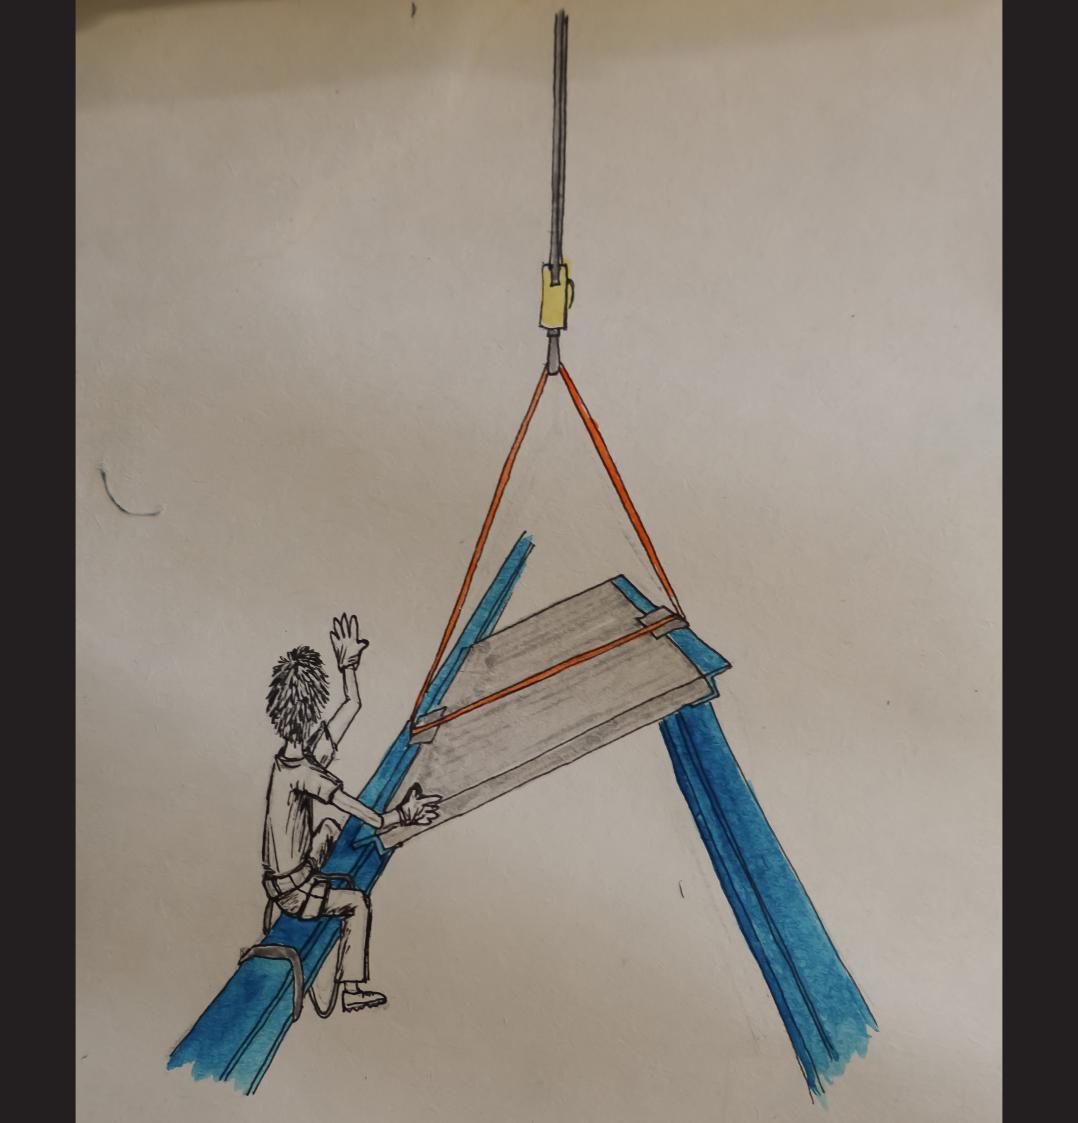

Office Building BF 6: 15'226m² GF

planned parking spaces: min 71 / max 108

990% increase

technological disobedience, Ernesto Oroza

DE-coloured future

RE-structed space

demolition

new (RE-used)

demolition (RE-used)

cross section

demolition

new (RE-used)

demolition

demolition

new (RE-used)

demolition