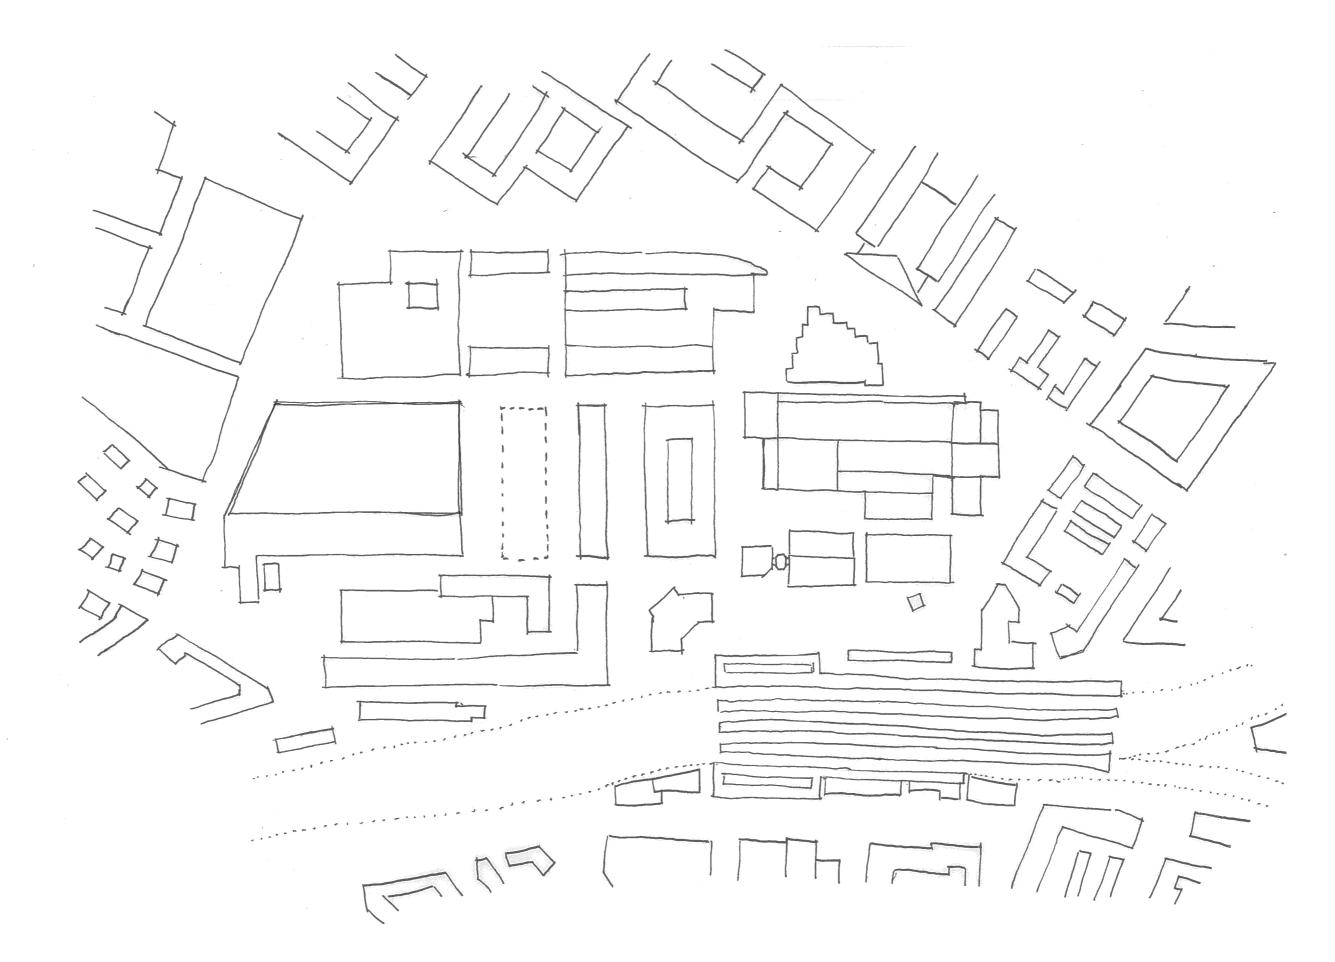

## Baufeld 5,6

current floor space: total: 5'800m² GF

Jacques Schader "Junior": 4000m² GF

Parking garrage: 1800m² GF

current parking spaces: 124

planned floor space: total: 57'422m² GF

Office Tower BF 5: 42'196m² GF

Office Building BF 6: 15'226m² GF

planned parking spaces: min 71 / max 108

990% increase

technological disobedience, Ernesto Oroza

DE-coloured future

RE-structed space

demolition

new (RE-used)