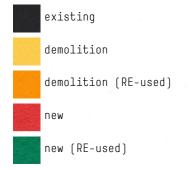

Office Building BF 6: 15'226m² GF

planned parking spaces: min 71 / max 108

990% increase

technological disobedience, Ernesto Oroza

DE-coloured future

RE-structed space

demolition

new (RE-used)

demolition (RE-used)

cross section

demolition

new (RE-used)

demolition

demolition

new (RE-used)

demolition