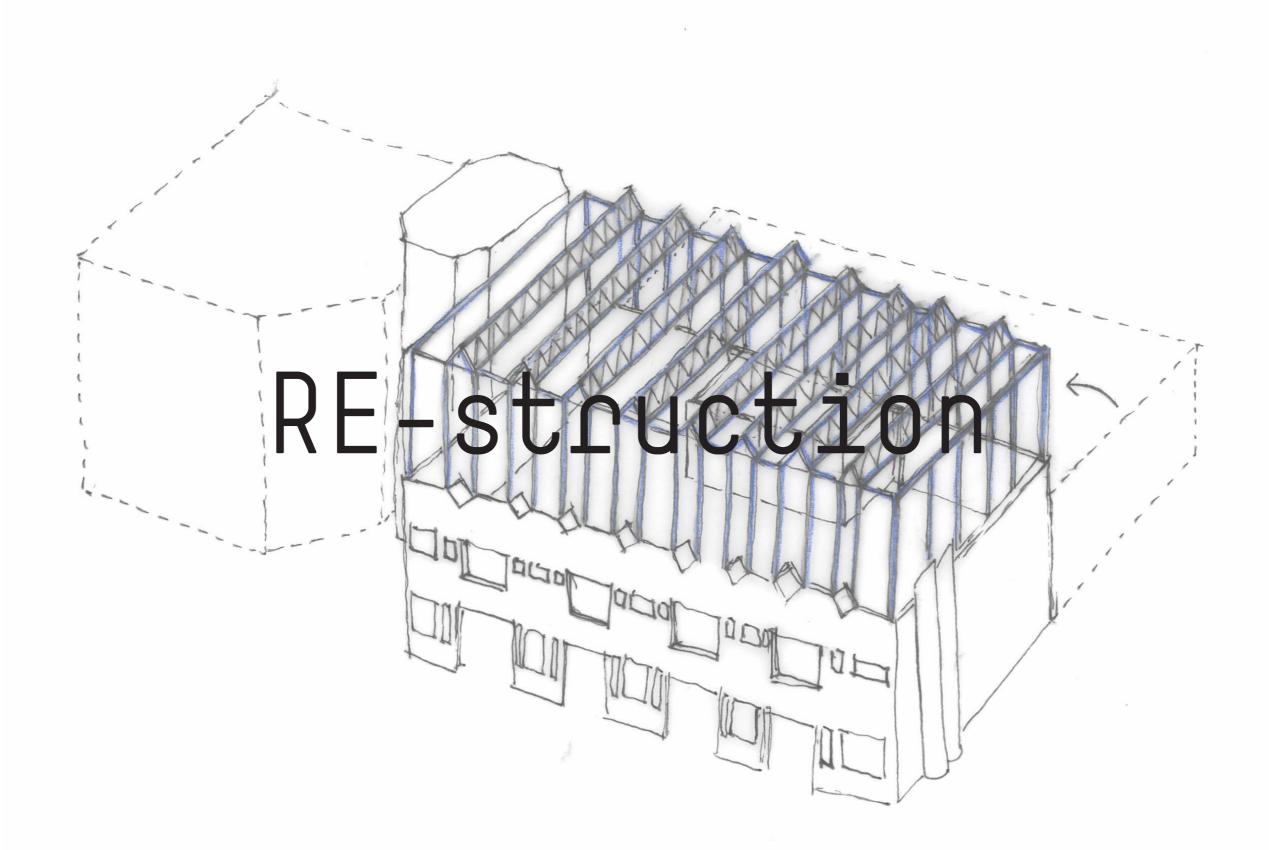

Office Building BF 6: 15'226m² GF

planned parking spaces: min 71 / max 108

990% increase

technological disobedience, Ernesto Oroza

DE-coloured future

RE-structed space

demolition

new (RE-used)

demolition (RE-used)

cross section

demolition

new (RE-used)

demolition

demolition

new (RE-used)

demolition