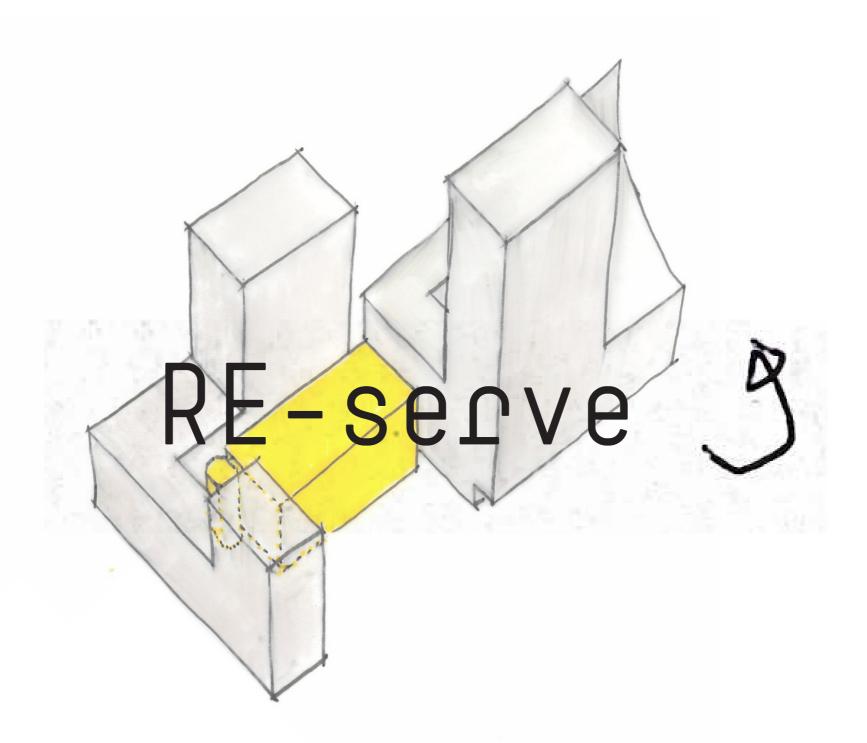

# RE-serve

arthall FRAC, Laccaton Vassal

Bahnhofshalle Zürich

de-mainlenance. de-use b de-struction b de-struction b de-colons de-identification

9 re-maintenance Jre-serve g re-source g re-struction Bre-colons re-identification Build again!