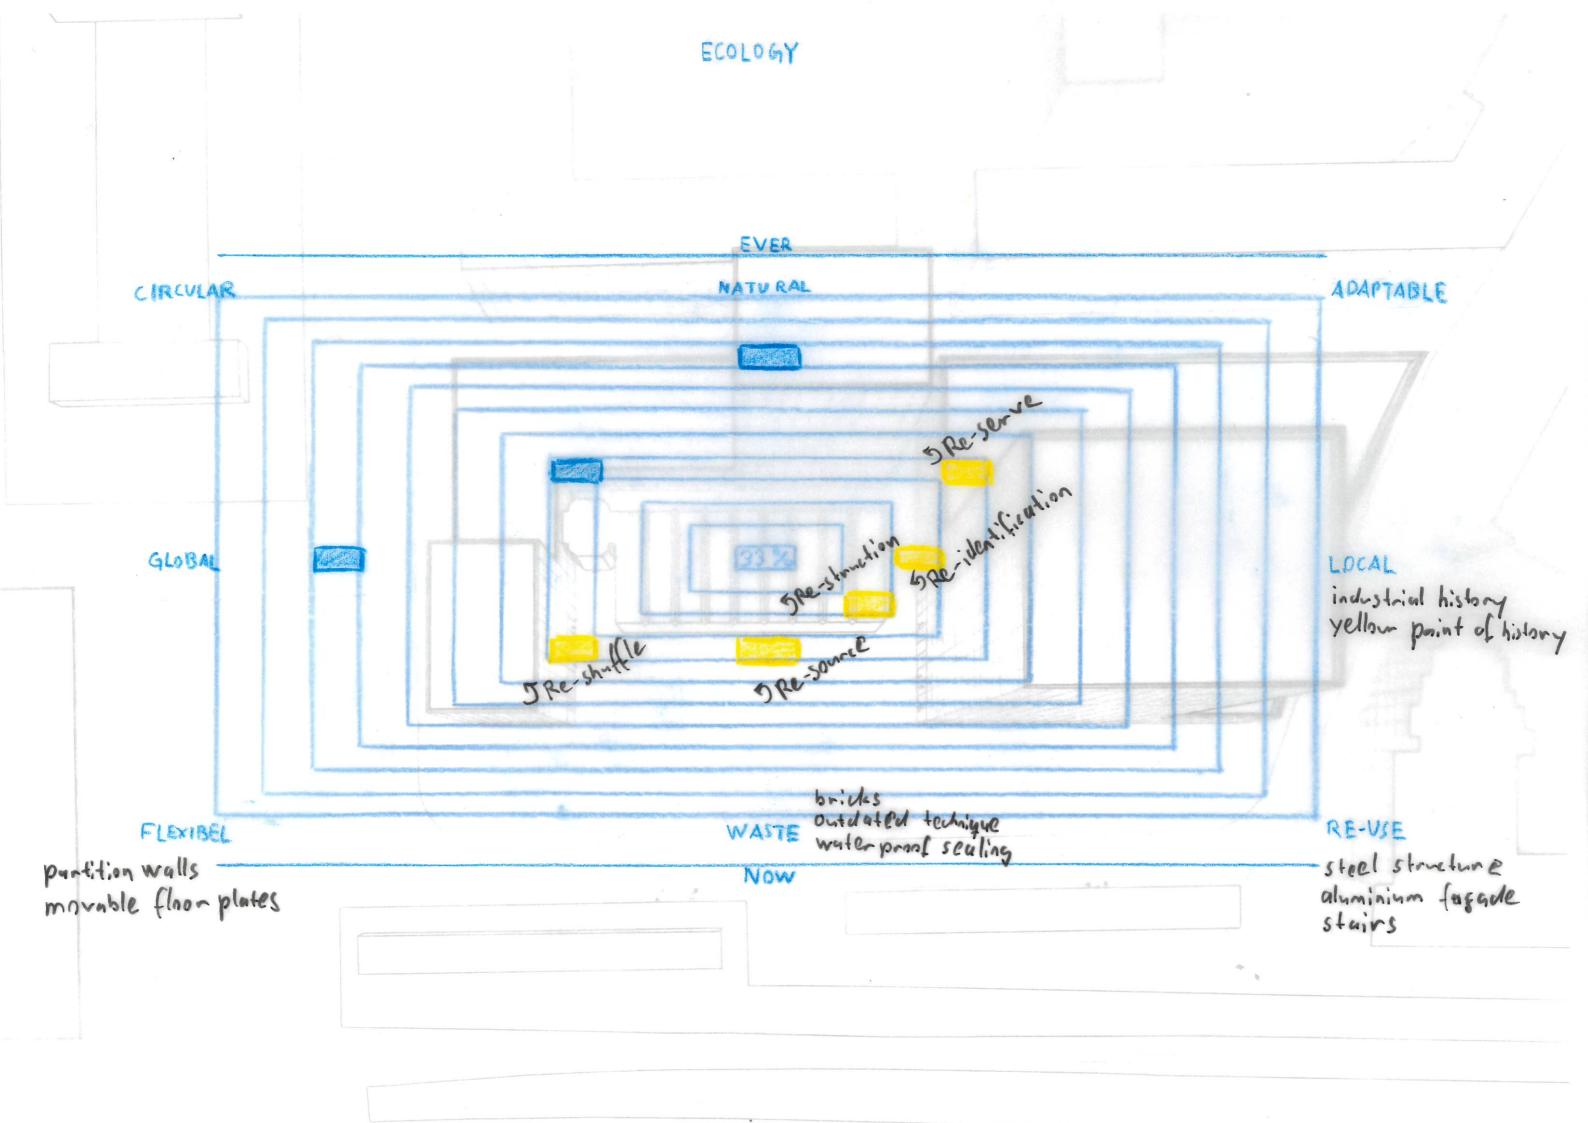

de-colons de-identification

g re-colons re-identification

front

back

RE-colour

de-struction b de-colour

de-colons de-identification g re-struction

Bre-colons re-identification

de-struction b

de-struction b

de-colour
de-identification

gre-source
gre-struction

Bre-colons
re-identification

de-value

re - value

de-mainlenance.

de-use b

de-struction b

de-struction b

de-colons de-identification 9 re-maintenance

J're-serve

g re-source

g re-struction

Bre-colons re-identification