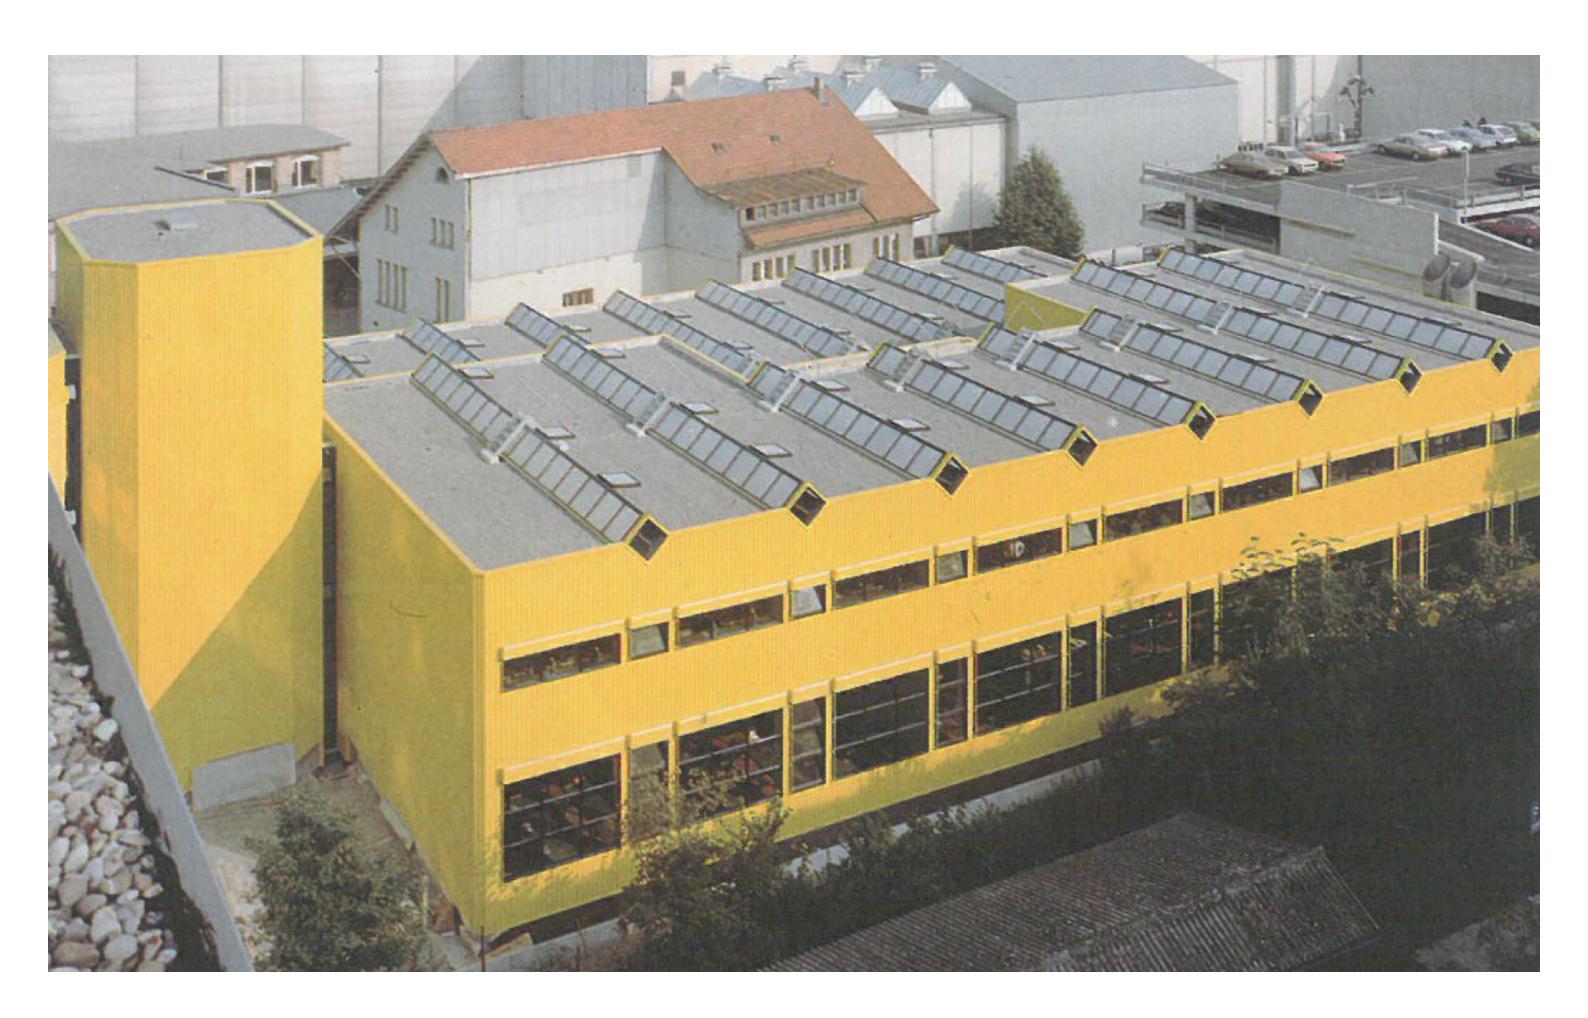

## Baufeld 5,6

current floor space: total: 5'800m² GF

Jacques Schader "Junior": 4000m² GF

Parking garrage: 1800m² GF

current parking spaces: 124

planned floor space: total: 57'422m² GF

Office Tower BF 5: 42'196m² GF

Office Building BF 6: 15'226m² GF

planned parking spaces: min 71 / max 108

990% increase

technological disobedience, Ernesto Oroza

DE-coloured future

RE-structed space

demolition

new (RE-used)