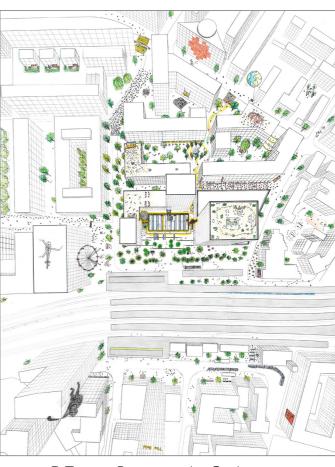

## Baufeld 5,6

current floor space: total: 5'800m² GF

Jacques Schader "Junior": 4000m² GF

Parking garrage: 1800m² GF

current parking spaces: 124

planned floor space: total: 57'422m² GF

Office Tower BF 5: 42'196m² GF

Office Building BF 6: 15'226m² GF

planned parking spaces: min 71 / max 108

990% increase

technological disobedience, Ernesto Oroza

DE-coloured future

RE-structed space

demolition

new (RE-used)