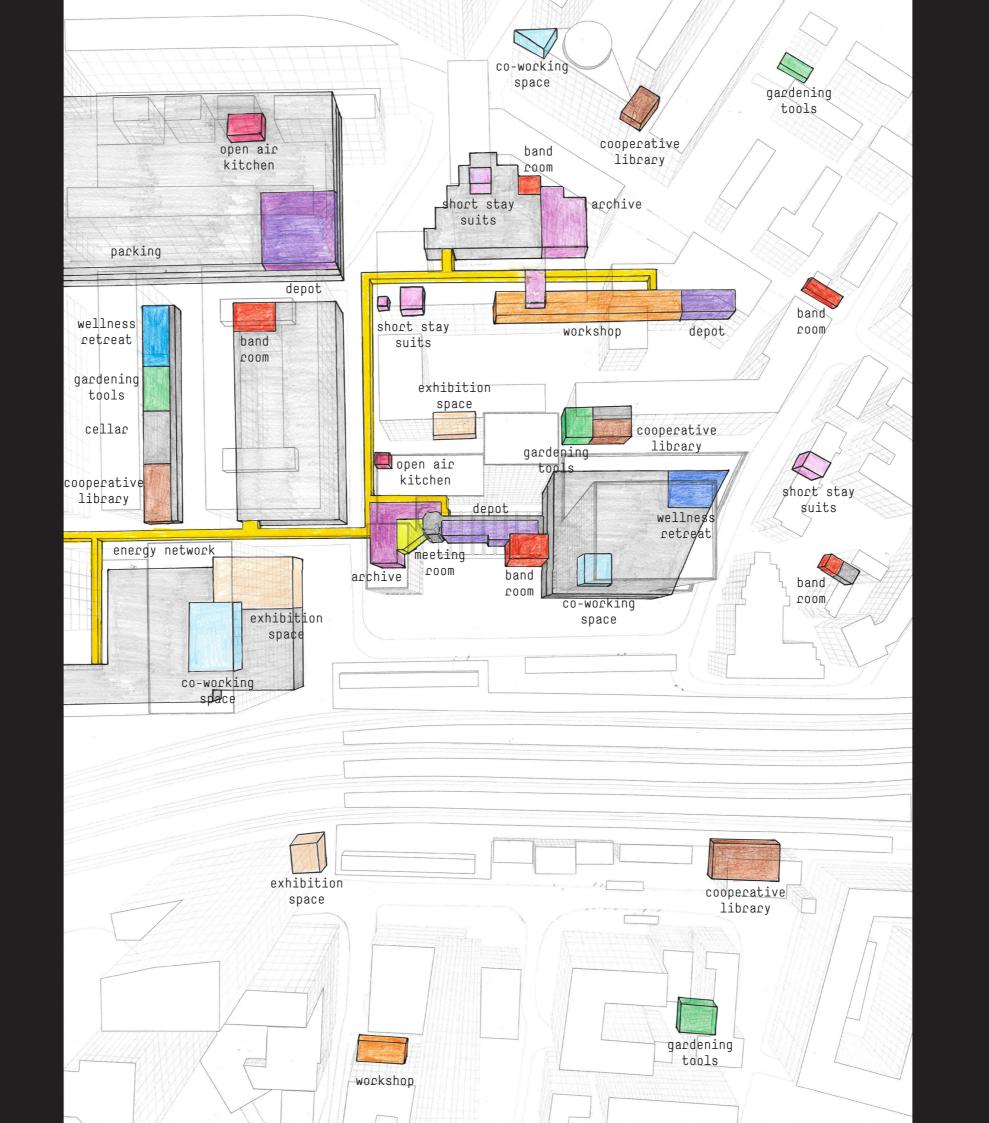

# RE-serve

arthall FRAC, Laccaton Vassal

Bahnhofshalle Zürich

de-mainlenance. de-use b de-struction b de-struction b de-colons de-identification

9 re-maintenance Jre-serve g re-source g re-struction Bre-colons re-identification Build again!

de-value

re - value

de-mainlenance.

de-use b

de-struction b

de-struction b

de-colons de-identification 9 re-maintenance

J're-serve

g re-source

g re-struction

Bre-colons re-identification