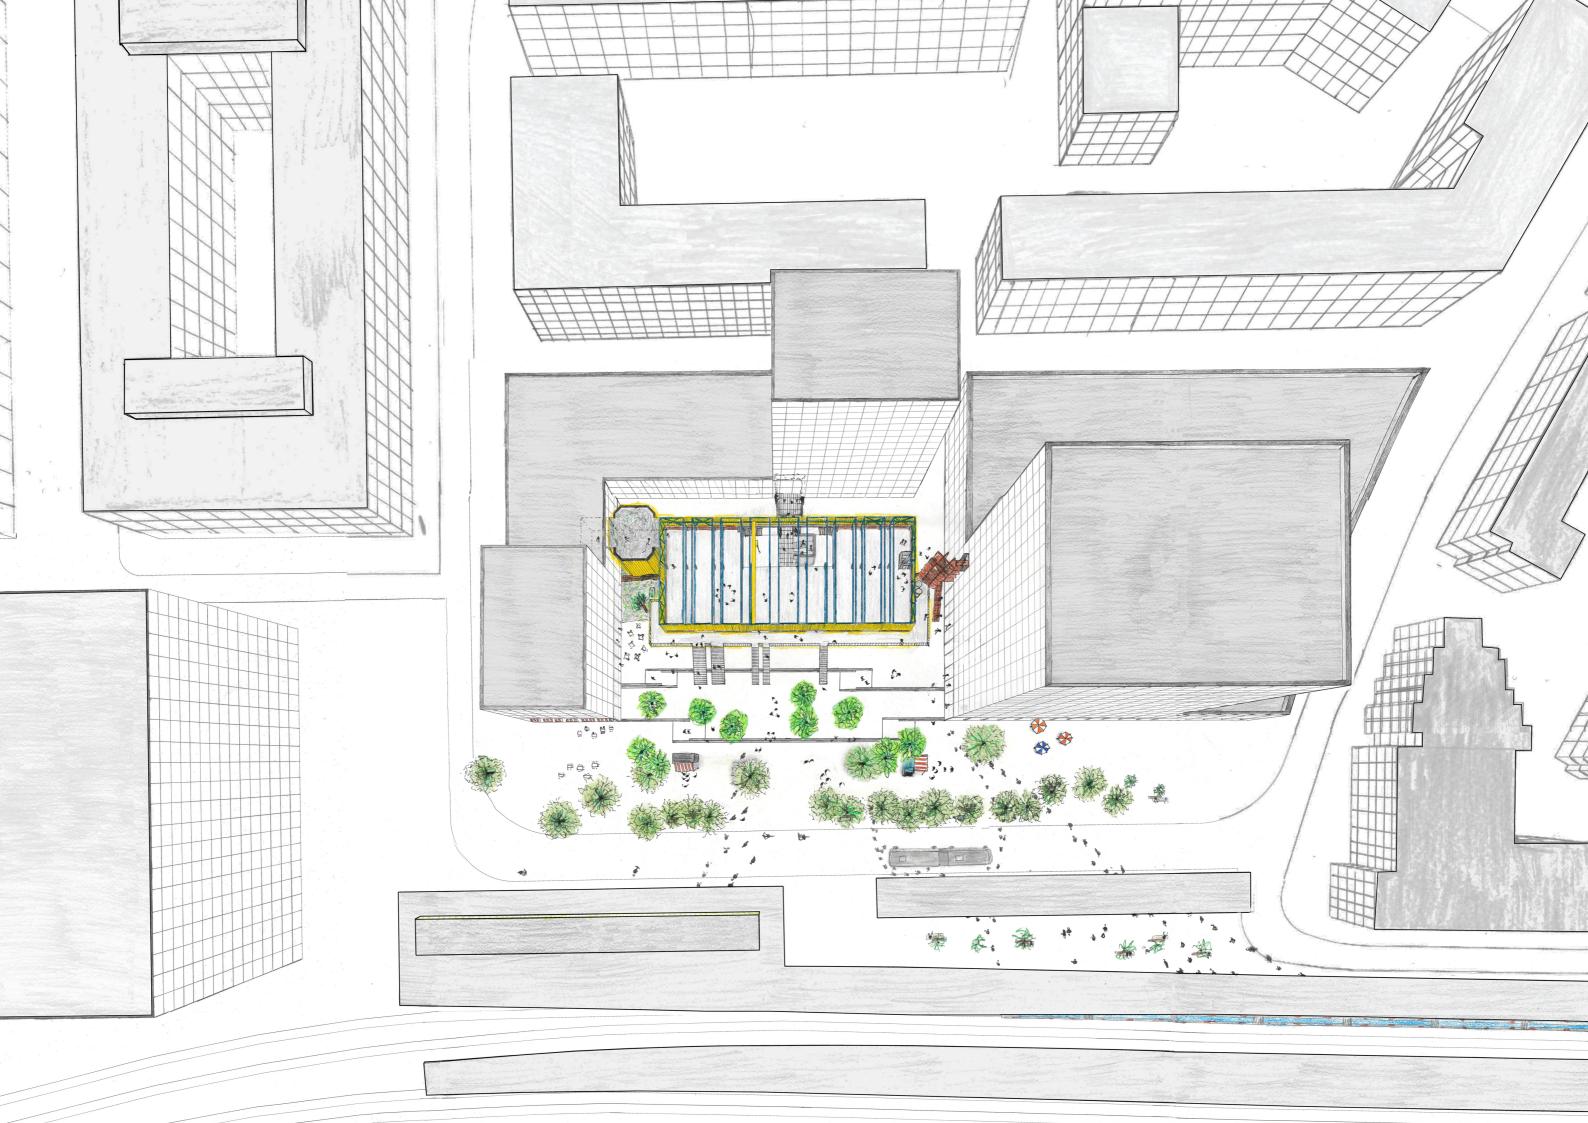

## Baufeld 5,6

current floor space: total: 5'800m² GF

Jacques Schader "Junior": 4000m² GF

Parking garrage: 1800m² GF

current parking spaces: 124

planned floor space: total: 57'422m² GF

Office Tower BF 5: 42'196m² GF

Office Building BF 6: 15'226m² GF

planned parking spaces: min 71 / max 108

990% increase

technological disobedience, Ernesto Oroza

DE-coloured future

RE-structed space

demolition

new (RE-used)