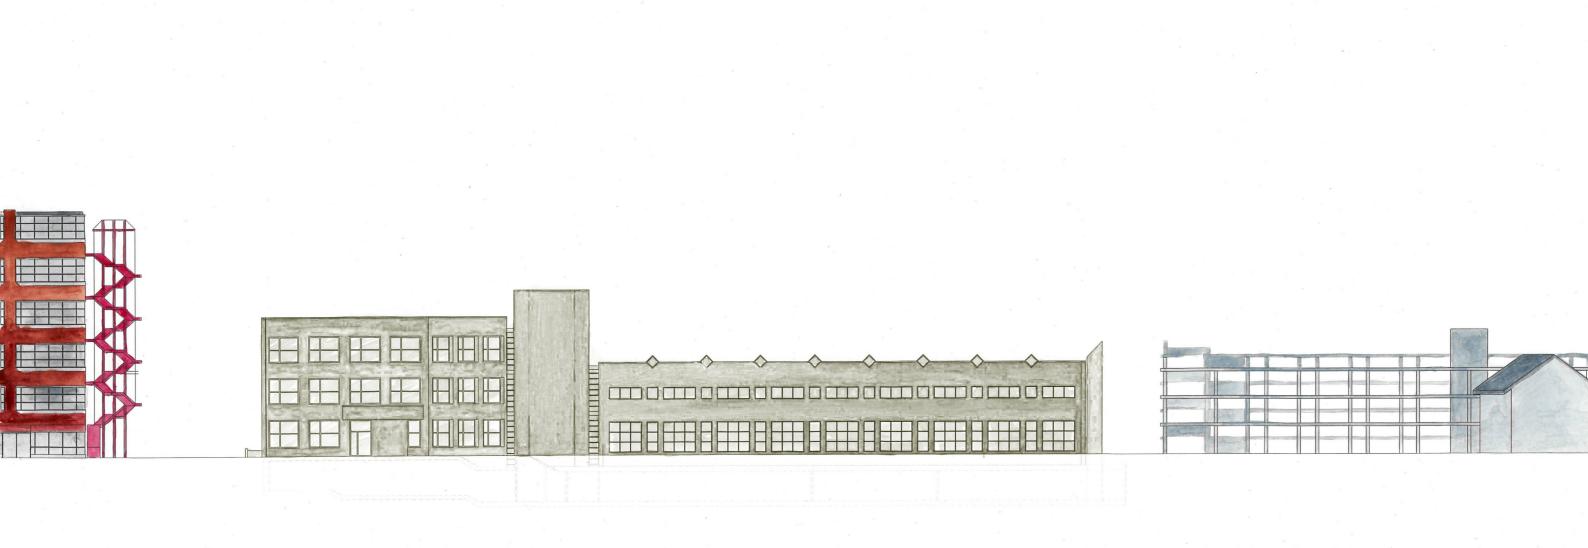

de-structed space

de-coloured future

1992 - competition

1994 - revision

1998 - approved by city

Office Building BF 6: 15'226m² GF

planned parking spaces: min 71 / max 108

990% increase

technological disobedience, Ernesto Oroza

DE-coloured future

RE-structed space

demolition

new (RE-used)