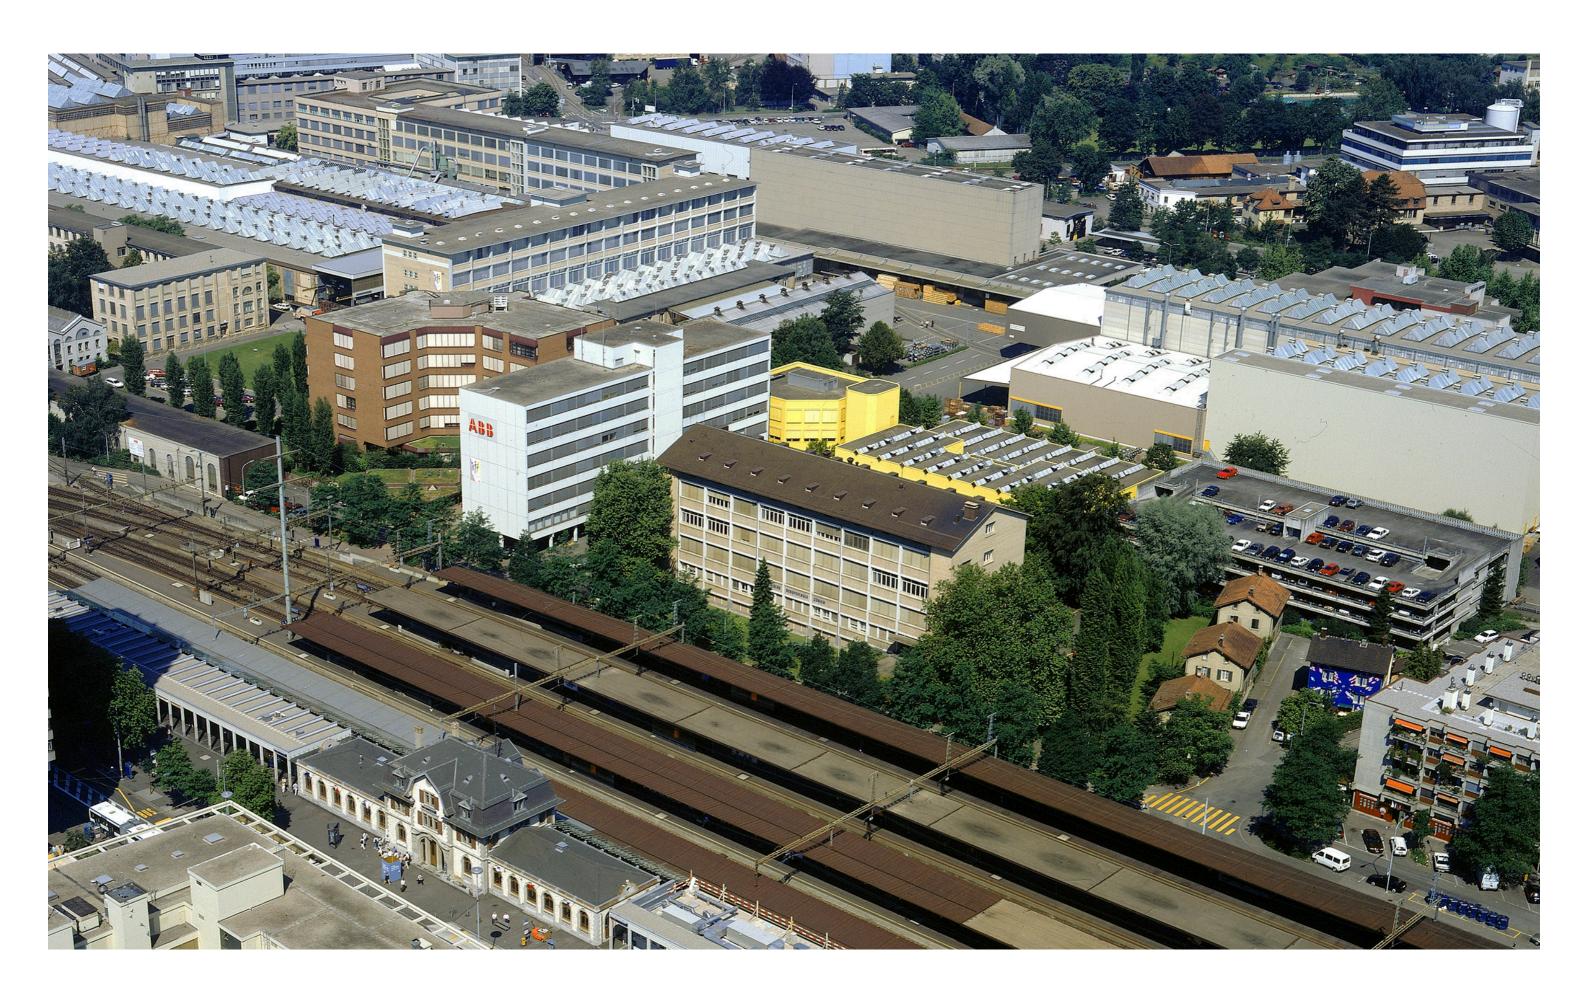

## Baufeld 5,6

current floor space: total: 5'800m² GF

Jacques Schader "Junior": 4000m² GF

Parking garrage: 1800m² GF

current parking spaces: 124

planned floor space: total: 57'422m² GF

Office Tower BF 5: 42'196m² GF

Office Building BF 6: 15'226m² GF

planned parking spaces: min 71 / max 108

990% increase

technological disobedience, Ernesto Oroza

DE-coloured future

RE-structed space

demolition

new (RE-used)