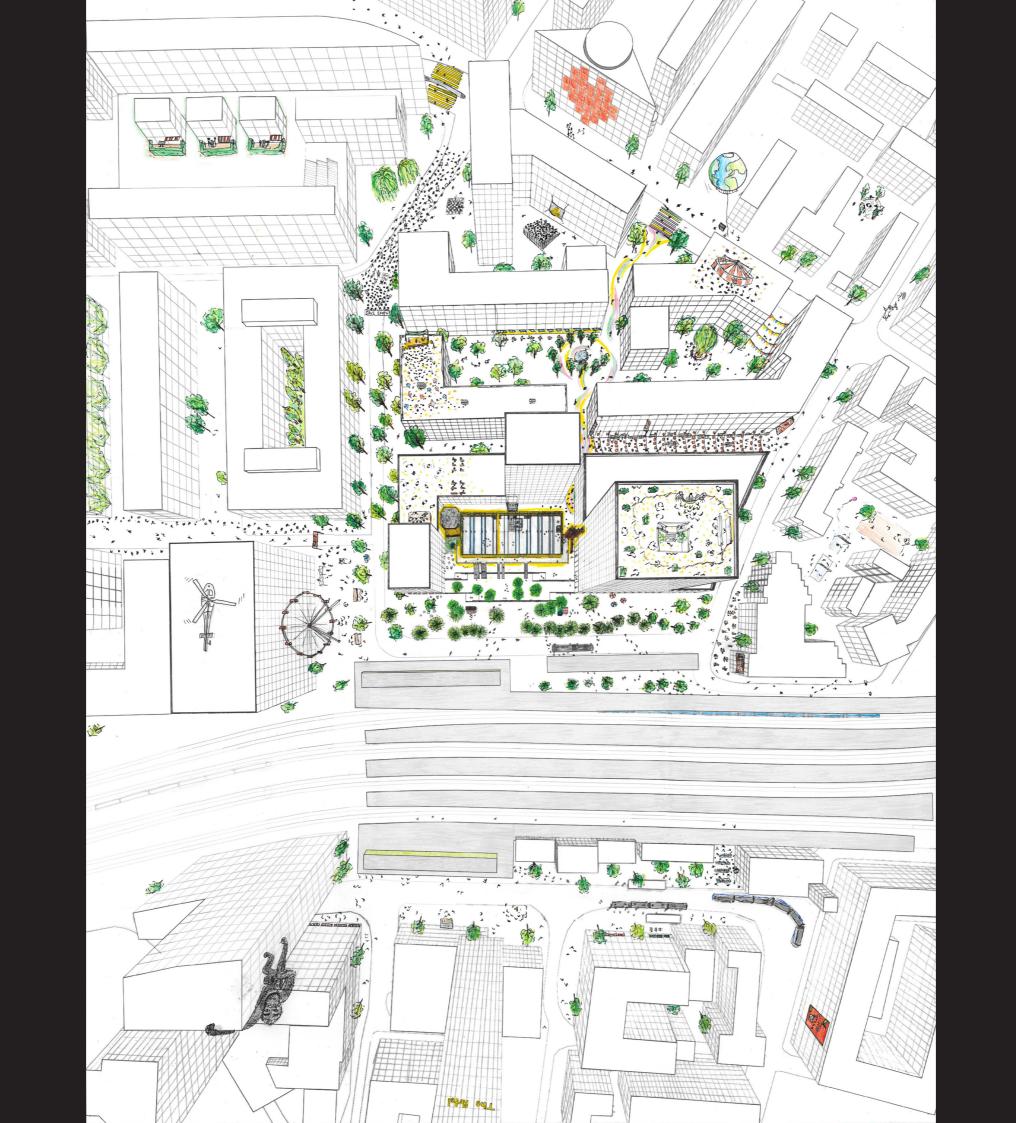

## Baufeld 5,6

current floor space: total: 5'800m² GF

Jacques Schader "Junior": 4000m² GF

Parking garrage: 1800m² GF

current parking spaces: 124

planned floor space: total: 57'422m² GF

Office Tower BF 5: 42'196m² GF

Office Building BF 6: 15'226m² GF

planned parking spaces: min 71 / max 108

990% increase

technological disobedience, Ernesto Oroza

DE-coloured future

RE-structed space

demolition

new (RE-used)