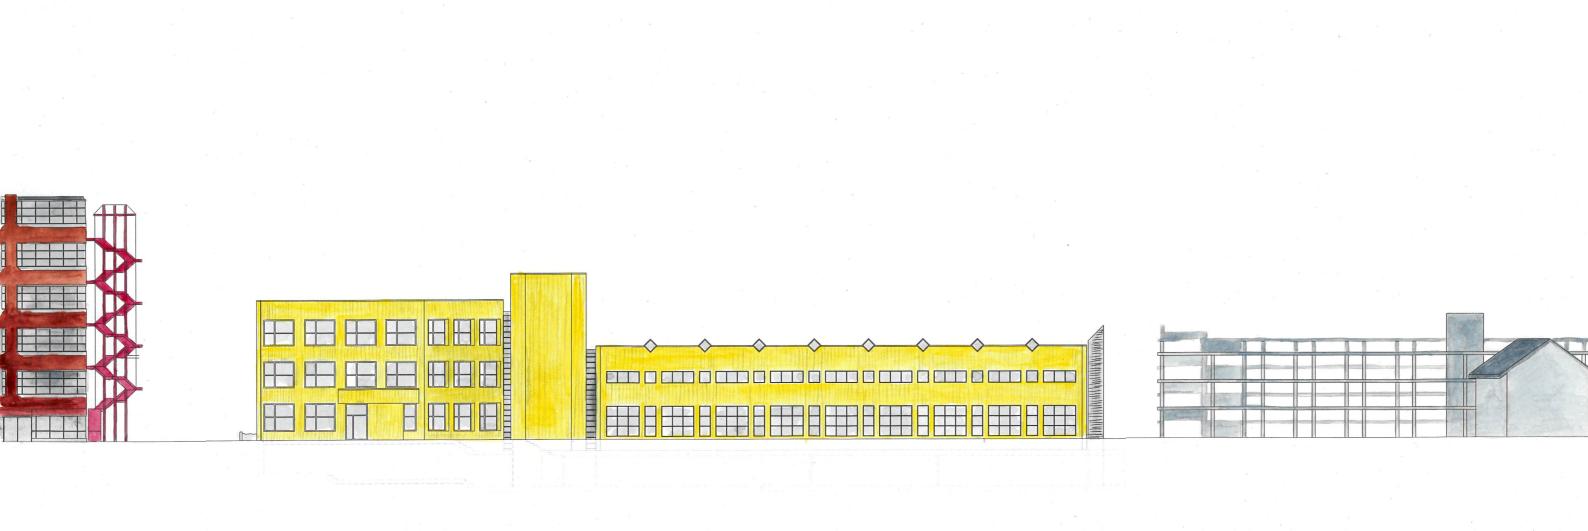

de-colons de-identification

g re-colons re-identification































front

back

RE-colour









de-struction b de-colour

de-colons de-identification g re-struction

Bre-colons re-identification





de-structed space



de-coloured future







1992 - competition

1994 - revision

1998 - approved by city



















## Market rates in Oerlikon

Gewerbeflächen in Oerlikon (online Rederdre)

\$ 250 CHF/m2/Jahr

Birofrache in Oerlikon: pro m²/pro Jahr

ungdong Oetikon: 280 CHF has 13 de Birdians Dinocenter: 350 CHF/m3/John

Franklintur (2.06): 385 CHF/n2/Jahr

Wohnfläcle in Oedikon:

mielen: Rentadvisor.ch: 400 CHF/m2/Jahr Kaulen: Rentadvisor.ch: 14'000 CHF/m2



## Baufeld 5,6

current floor space: total: 5'800m² GF

Jacques Schader "Junior": 4000m² GF

Parking garrage: 1800m² GF

current parking spaces: 124

planned floor space: