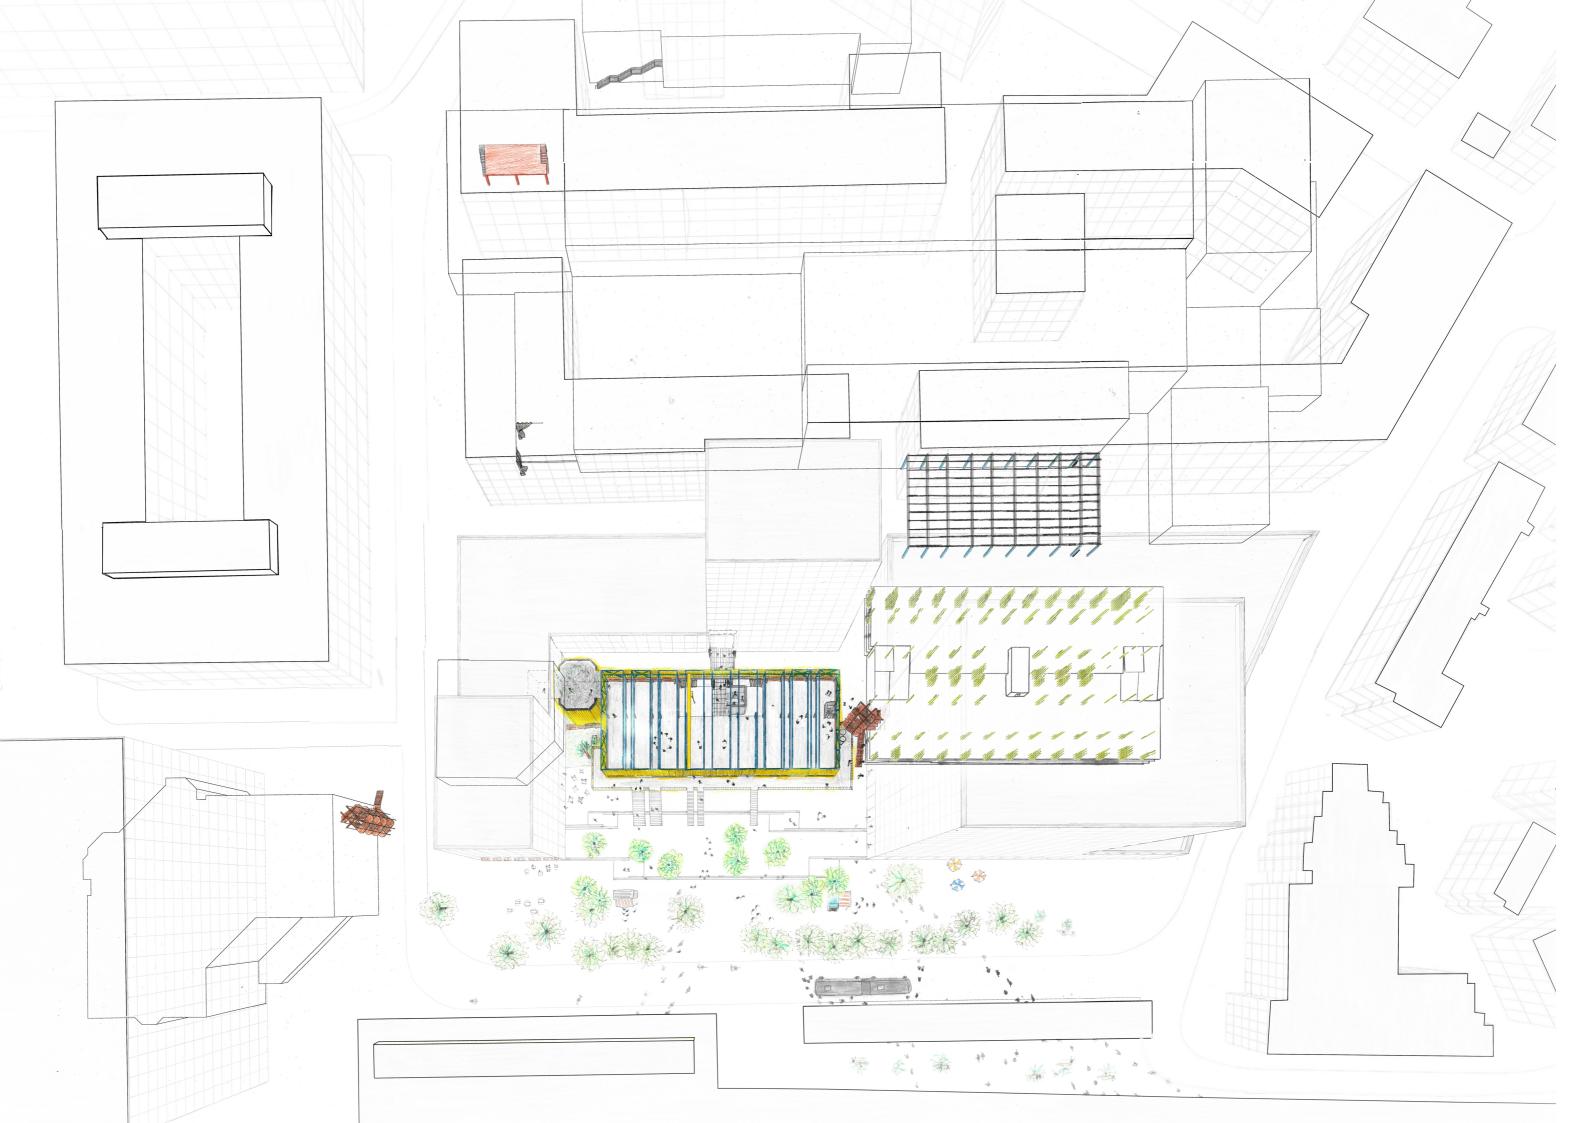

## Baufeld 5,6

current floor space: total: 5'800m² GF

Jacques Schader "Junior": 4000m² GF

Parking garrage: 1800m² GF

current parking spaces: 124

planned floor space: total: 57'422m² GF

Office Tower BF 5: 42'196m² GF

Office Building BF 6: 15'226m² GF

planned parking spaces: min 71 / max 108

990% increase

technological disobedience, Ernesto Oroza

DE-coloured future

RE-structed space

demolition

new (RE-used)