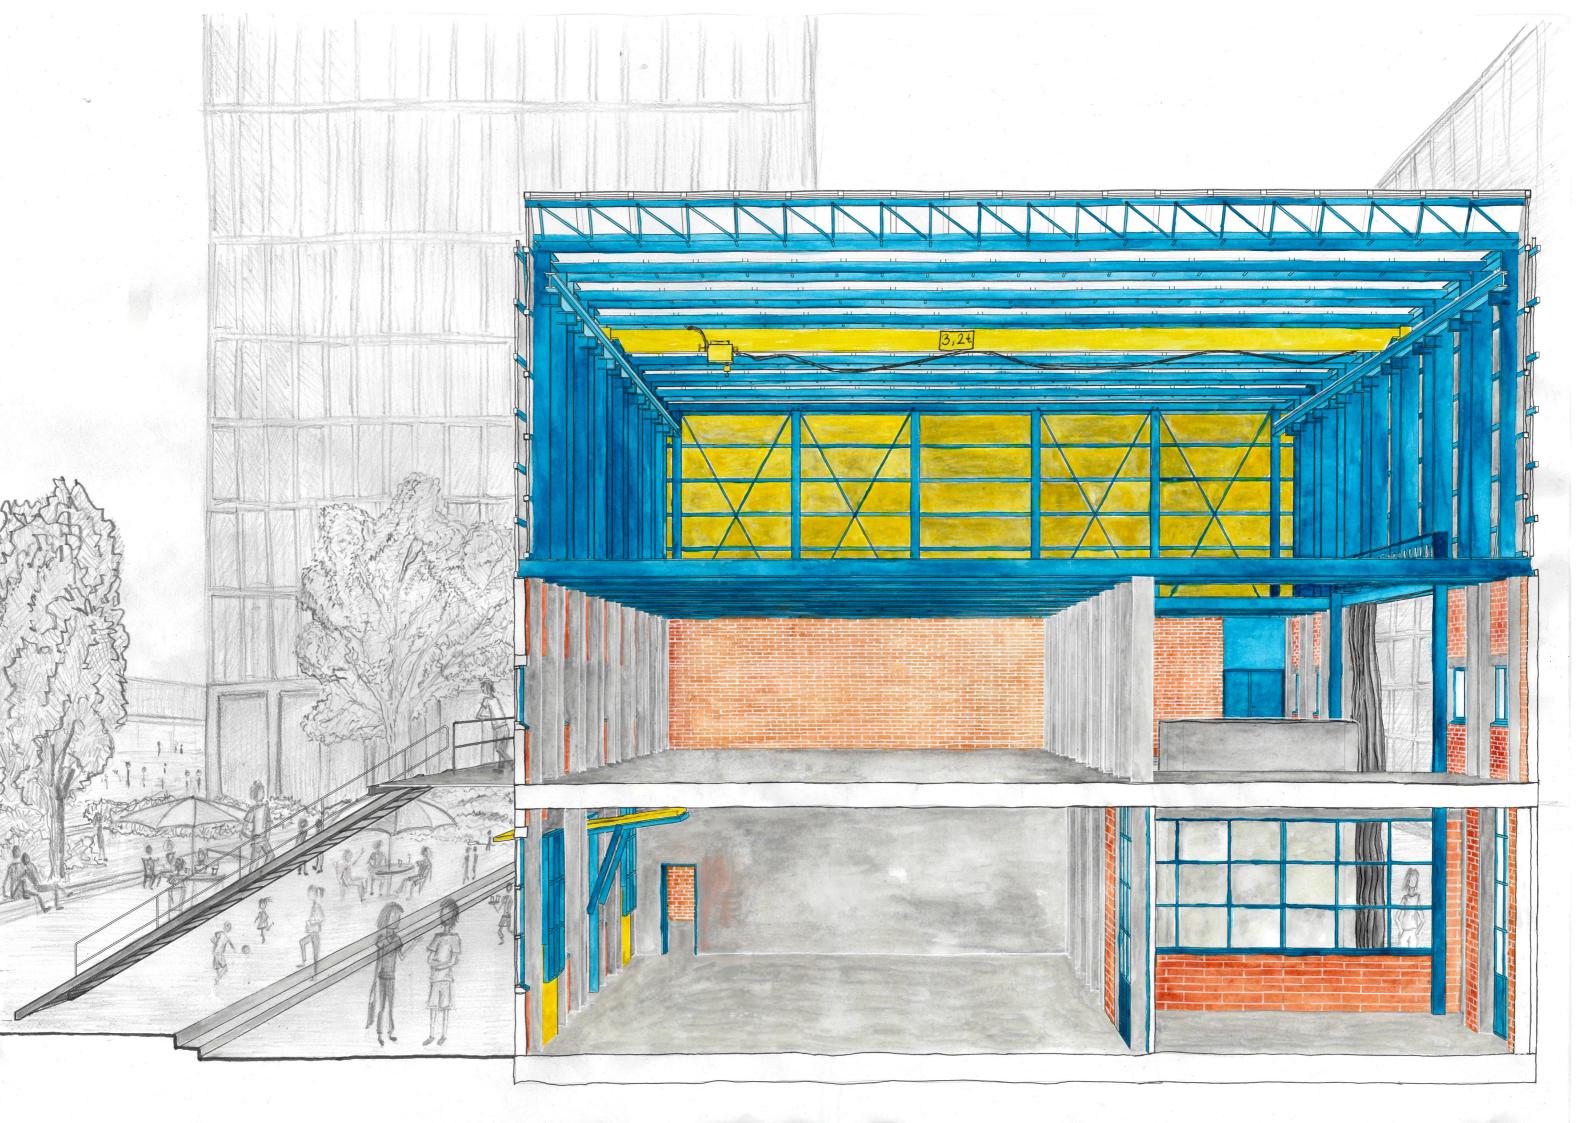

## Baufeld 5,6

current floor space: total: 5'800m² GF

Jacques Schader "Junior": 4000m² GF

Parking garrage: 1800m² GF

current parking spaces: 124

planned floor space: total: 57'422m² GF

Office Tower BF 5: 42'196m² GF

Office Building BF 6: 15'226m² GF

planned parking spaces: min 71 / max 108

990% increase

technological disobedience, Ernesto Oroza

DE-coloured future

RE-structed space

demolition

new (RE-used)