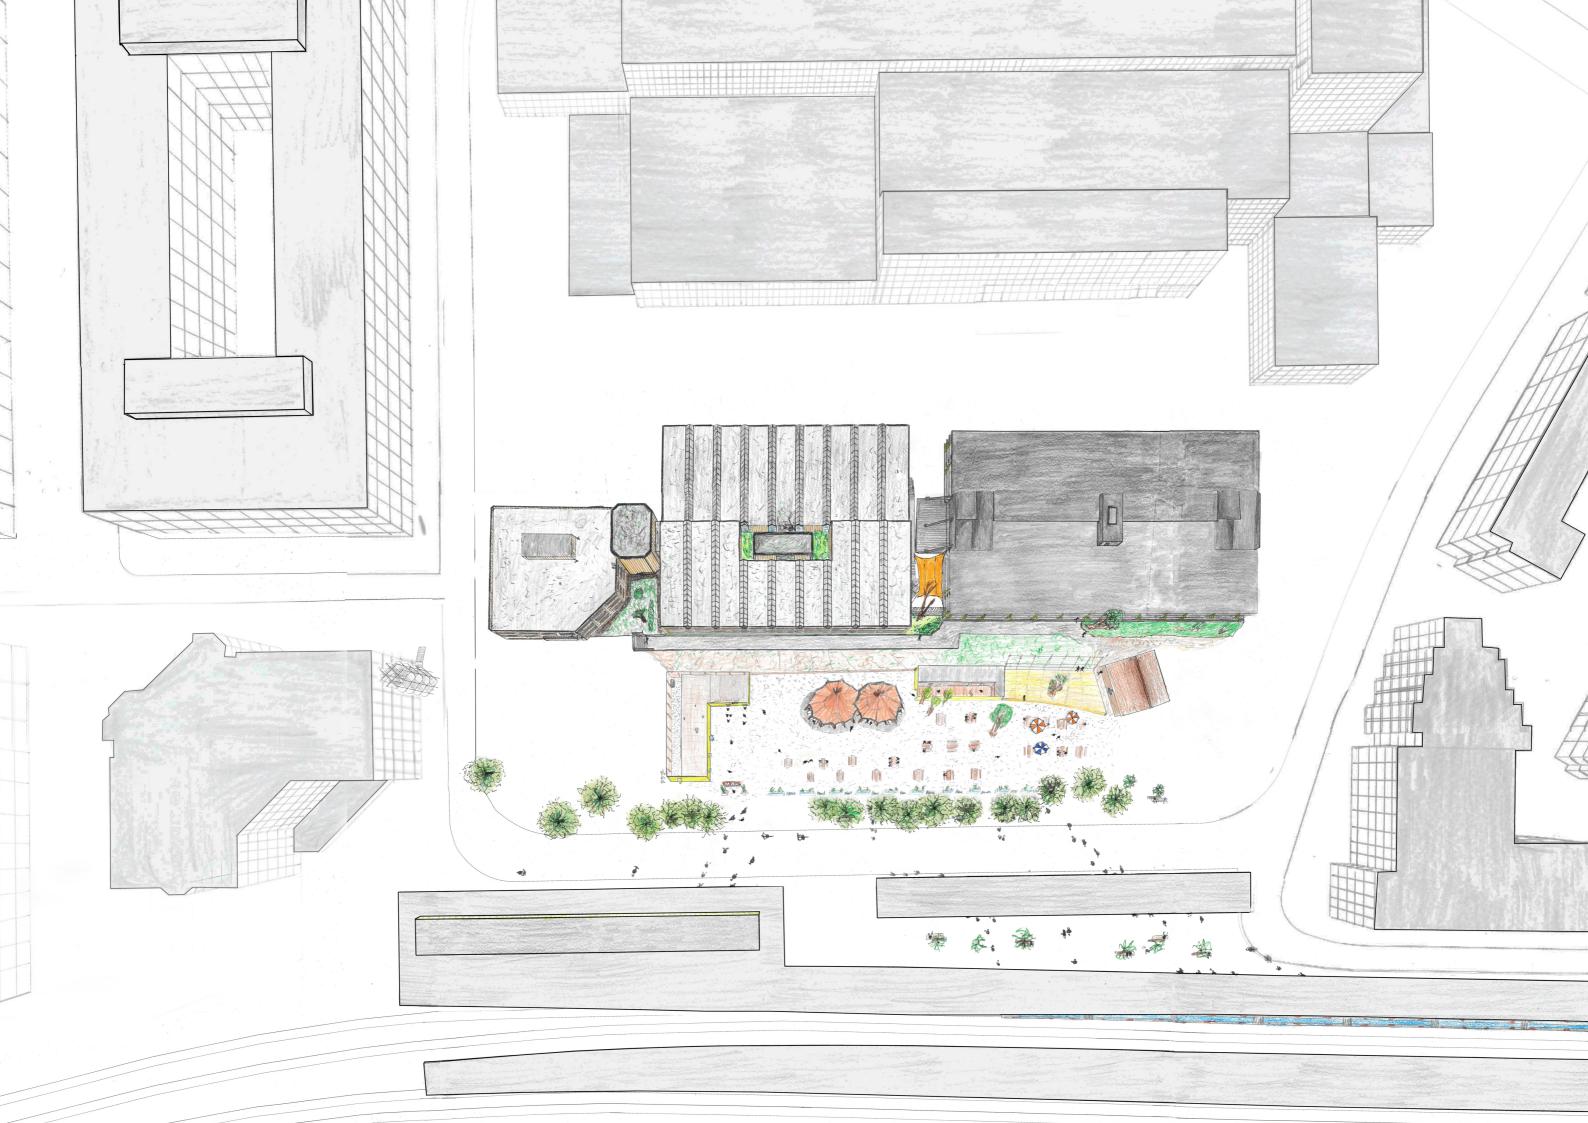

## Baufeld 5,6

current floor space: total: 5'800m² GF

Jacques Schader "Junior": 4000m² GF

Parking garrage: 1800m² GF

current parking spaces: 124

planned floor space: total: 57'422m² GF

Office Tower BF 5: 42'196m² GF

Office Building BF 6: 15'226m² GF

planned parking spaces: min 71 / max 108

990% increase

technological disobedience, Ernesto Oroza

DE-coloured future

RE-structed space

demolition

new (RE-used)