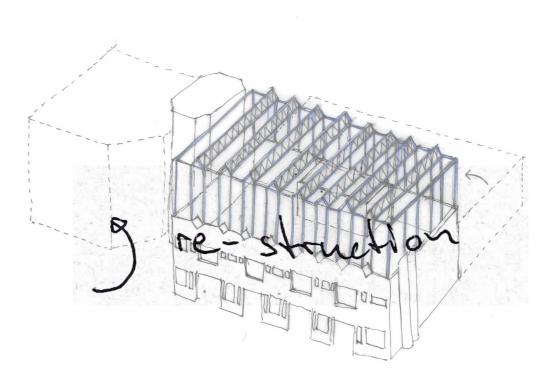

Office Building BF 6: 15'226m² GF

planned parking spaces: min 71 / max 108

990% increase

technological disobedience, Ernesto Oroza

DE-coloured future

RE-structed space

demolition

new (RE-used)

demolition (RE-used)

cross section

demolition

new (RE-used)

demolition

demolition

new (RE-used)

demolition