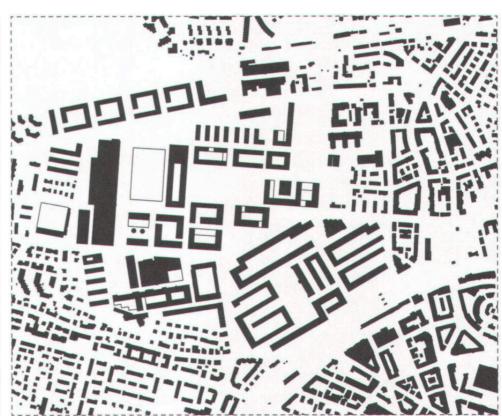

de-colons de-identification

g re-colons re-identification































front

back

RE-colour









de-struction b de-colour

de-colons de-identification g re-struction

Bre-colons re-identification





de-structed space



de-coloured future







1992 - competition

1994 - revision

1998 - approved by city



















## Market rates in Oerlikon

Gewerbeflächen in Oerlikon (online Rederdre)

\$ 250 CHF/m2/Jahr

Birofrache in Oerlikon: pro m²/pro Jahr

ungdong Oetikon: 280 CHF has 13 de Birdians Dinocenter: 350 CHF/m3/John

Franklintur (2.06): 385 CHF/n2/Jahr

Wohnfläcle in Oedikon:

mielen: Rentadvisor.ch: 400 CHF/m2/Jahr Kaulen: Rentadvisor.ch: 14'000 CHF/m2



## Baufeld 5,6

current floor space: total: 5'800m² GF

Jacques Schader "Junior": 4000m² GF

Parking garrage: 1800m² GF

current parking spaces: 124

planned floor space: total: 57'422m² GF

Office Tower BF 5: 42'196m² GF

Office Building BF 6: 15'226m² GF

planned parking spaces: min 71 / max 108

990% increase





technological disobedience, Ernesto Oroza