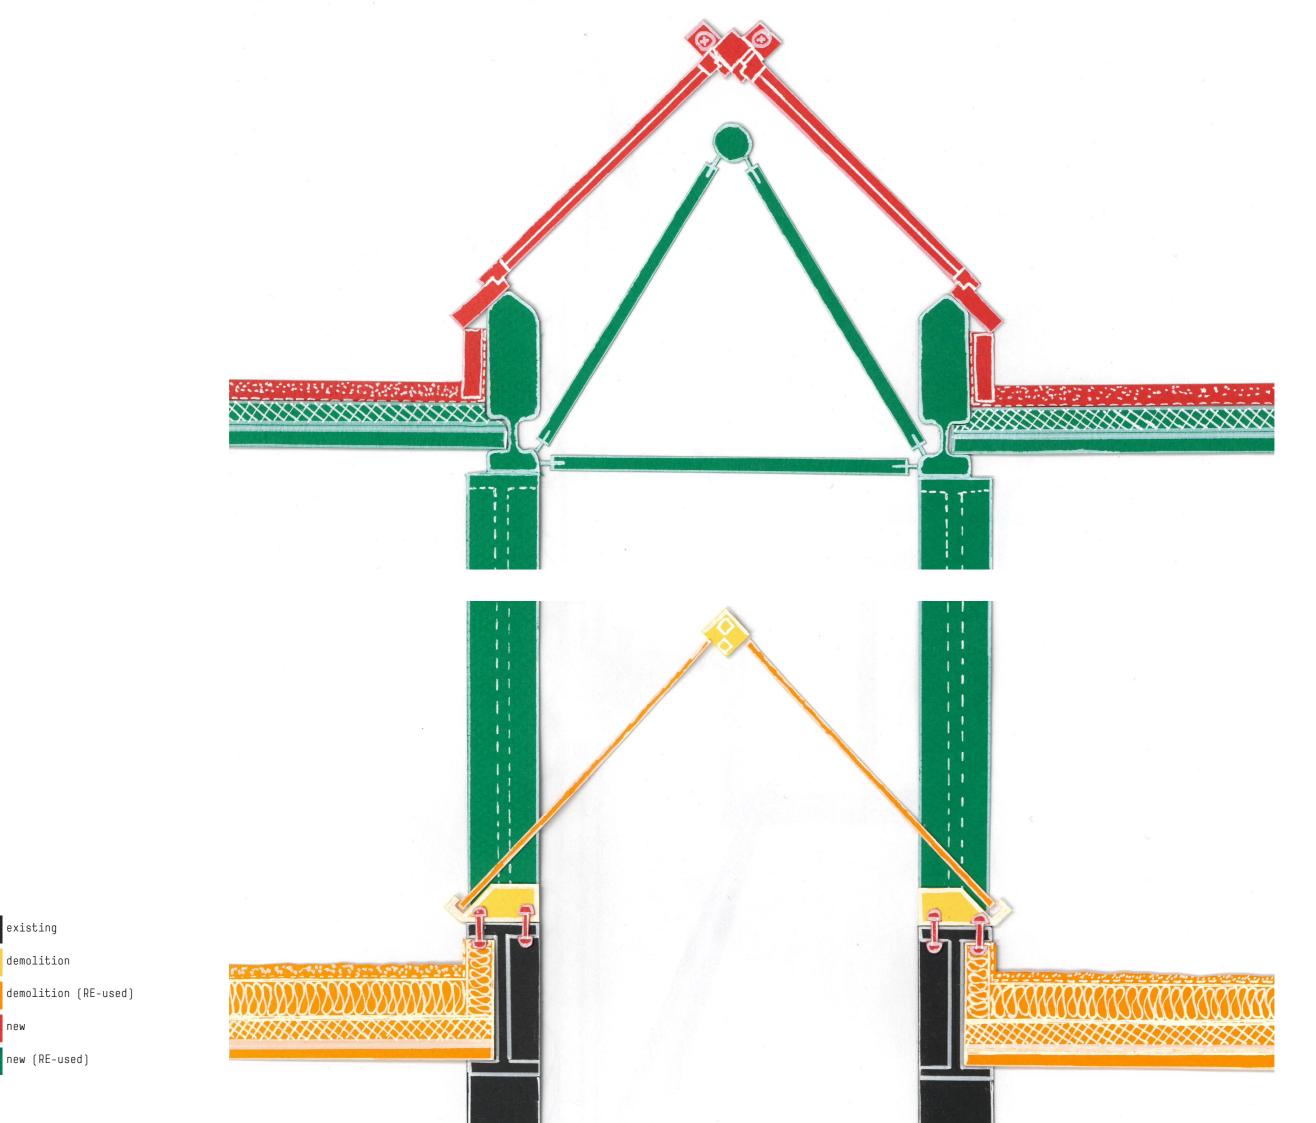

Office Building BF 6: 15'226m² GF

planned parking spaces: min 71 / max 108

990% increase

technological disobedience, Ernesto Oroza

DE-coloured future

RE-structed space

demolition

new (RE-used)

demolition (RE-used)

cross section

demolition

new (RE-used)

demolition

demolition

new (RE-used)

demolition