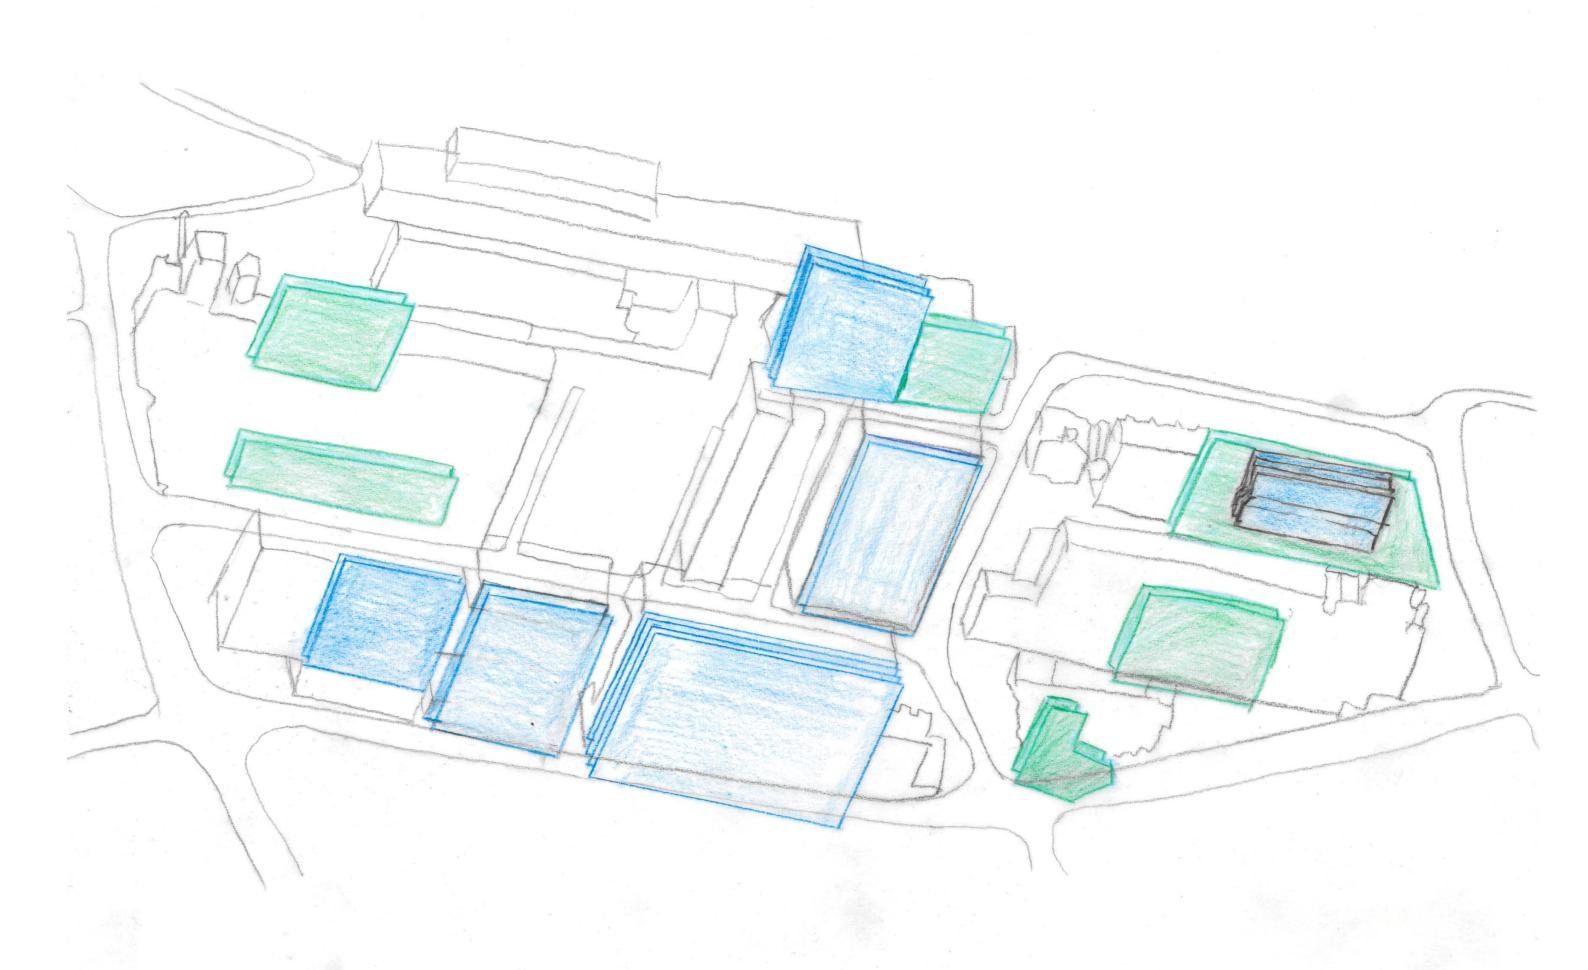

## Baufeld 5,6

current floor space: total: 5'800m² GF

Jacques Schader "Junior": 4000m² GF

Parking garrage: 1800m² GF

current parking spaces: 124

planned floor space: total: 57'422m² GF

Office Tower BF 5: 42'196m² GF

Office Building BF 6: 15'226m² GF

planned parking spaces: min 71 / max 108

990% increase

technological disobedience, Ernesto Oroza

DE-coloured future

RE-structed space

demolition

new (RE-used)