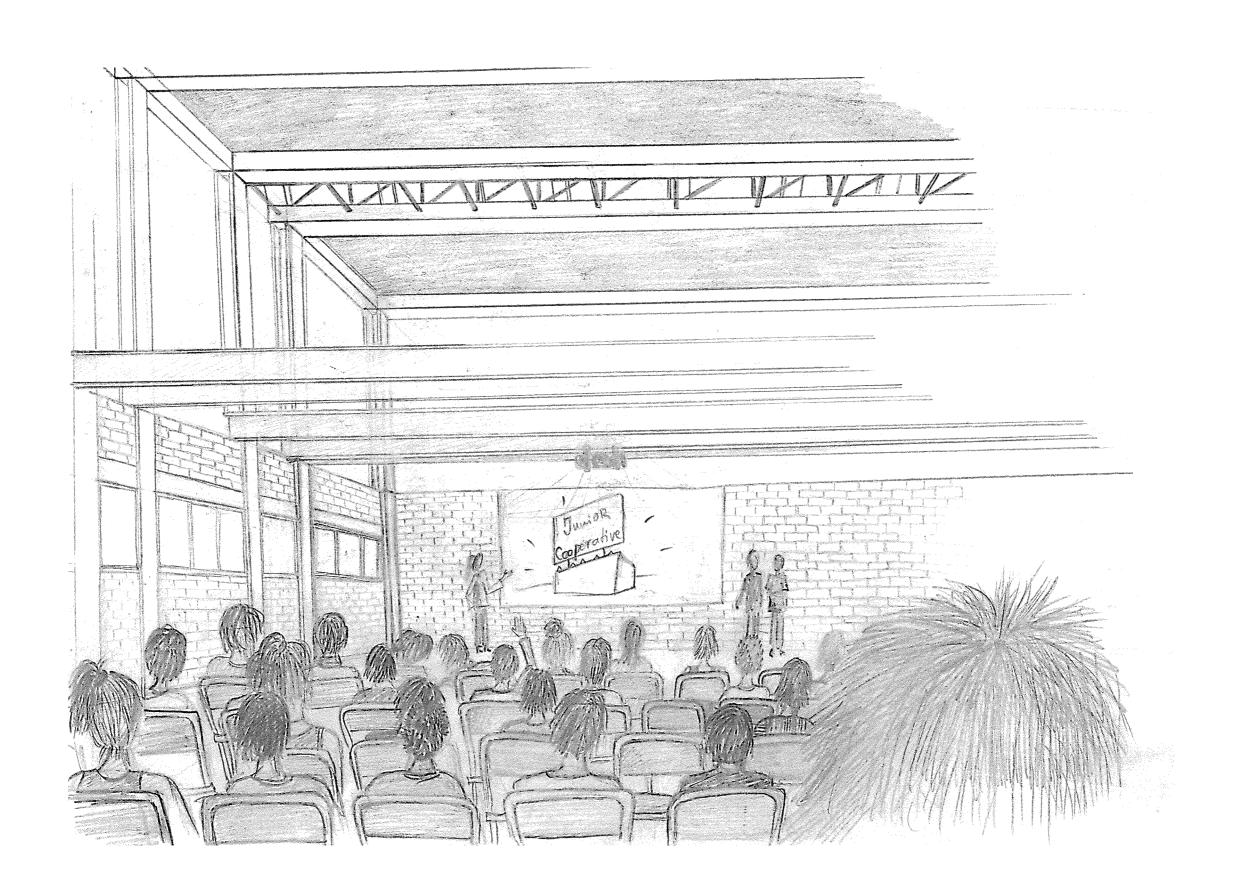

## Baufeld 5,6

current floor space: total: 5'800m² GF

Jacques Schader "Junior": 4000m² GF

Parking garrage: 1800m² GF

current parking spaces: 124

planned floor space: total: 57'422m² GF

Office Tower BF 5: 42'196m² GF