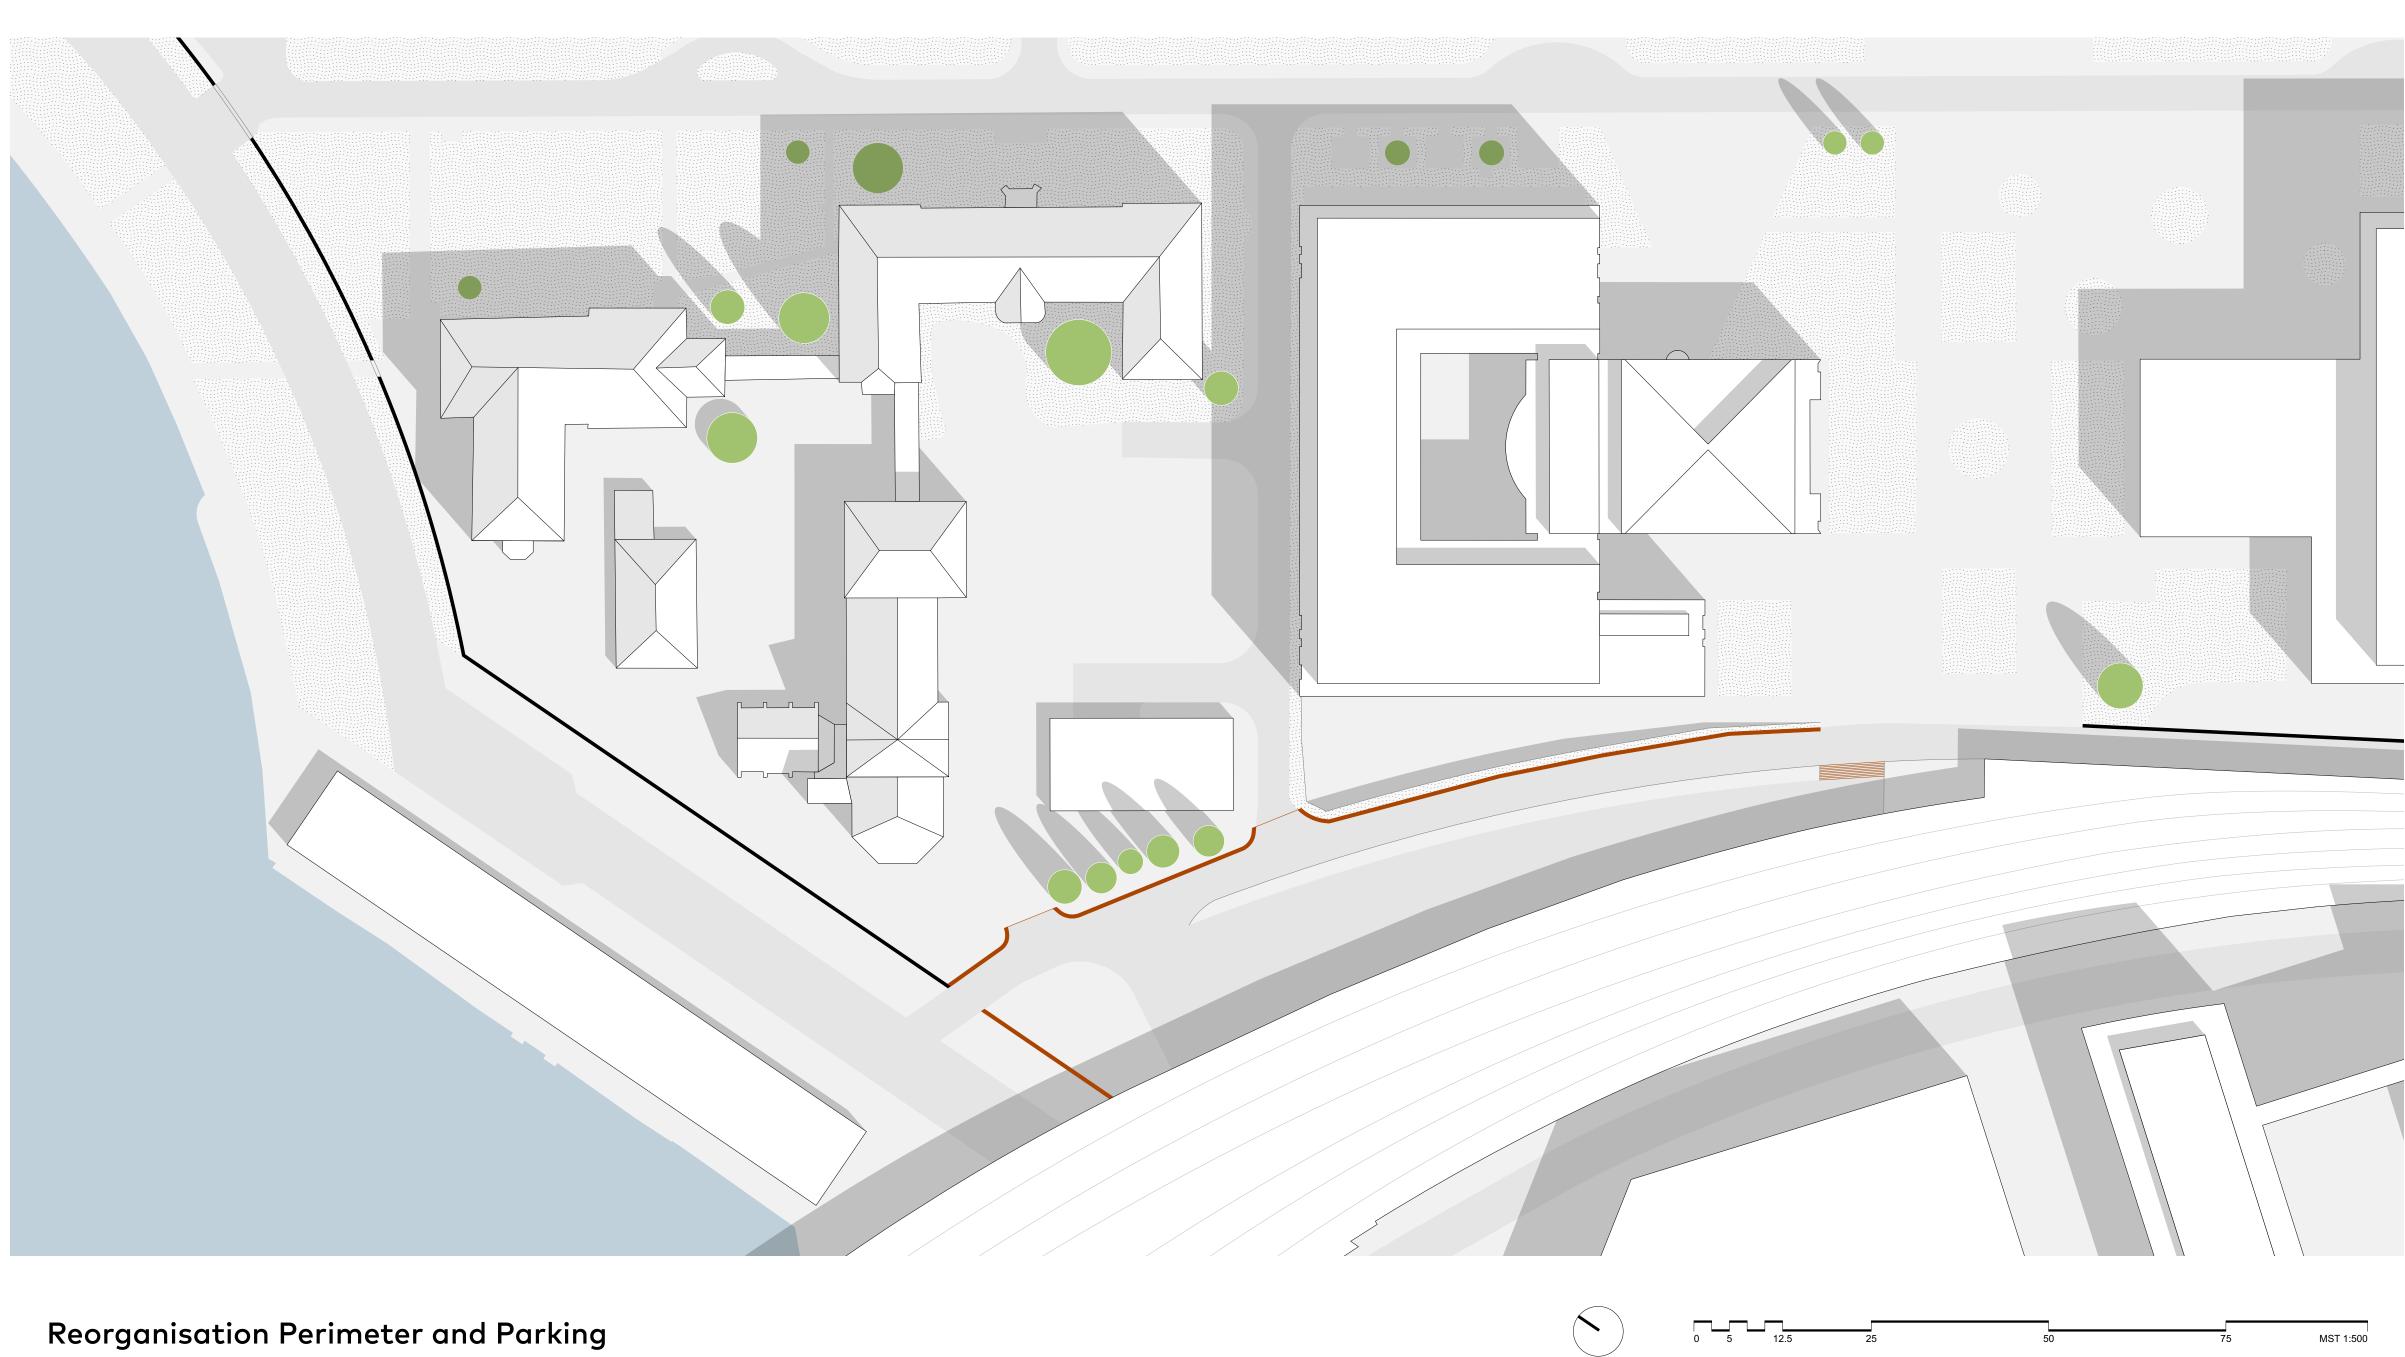

# Existing Context Entrance and Parking Alexanderufer

MST 1:500

25

50

# Existing Context Entrance and Parking Alexanderufer

Entrance at Max-Planck-Institute

Ulrich Schwarz

**Elaboration in Section** 

MST 1:500

50

25

Section B - B'