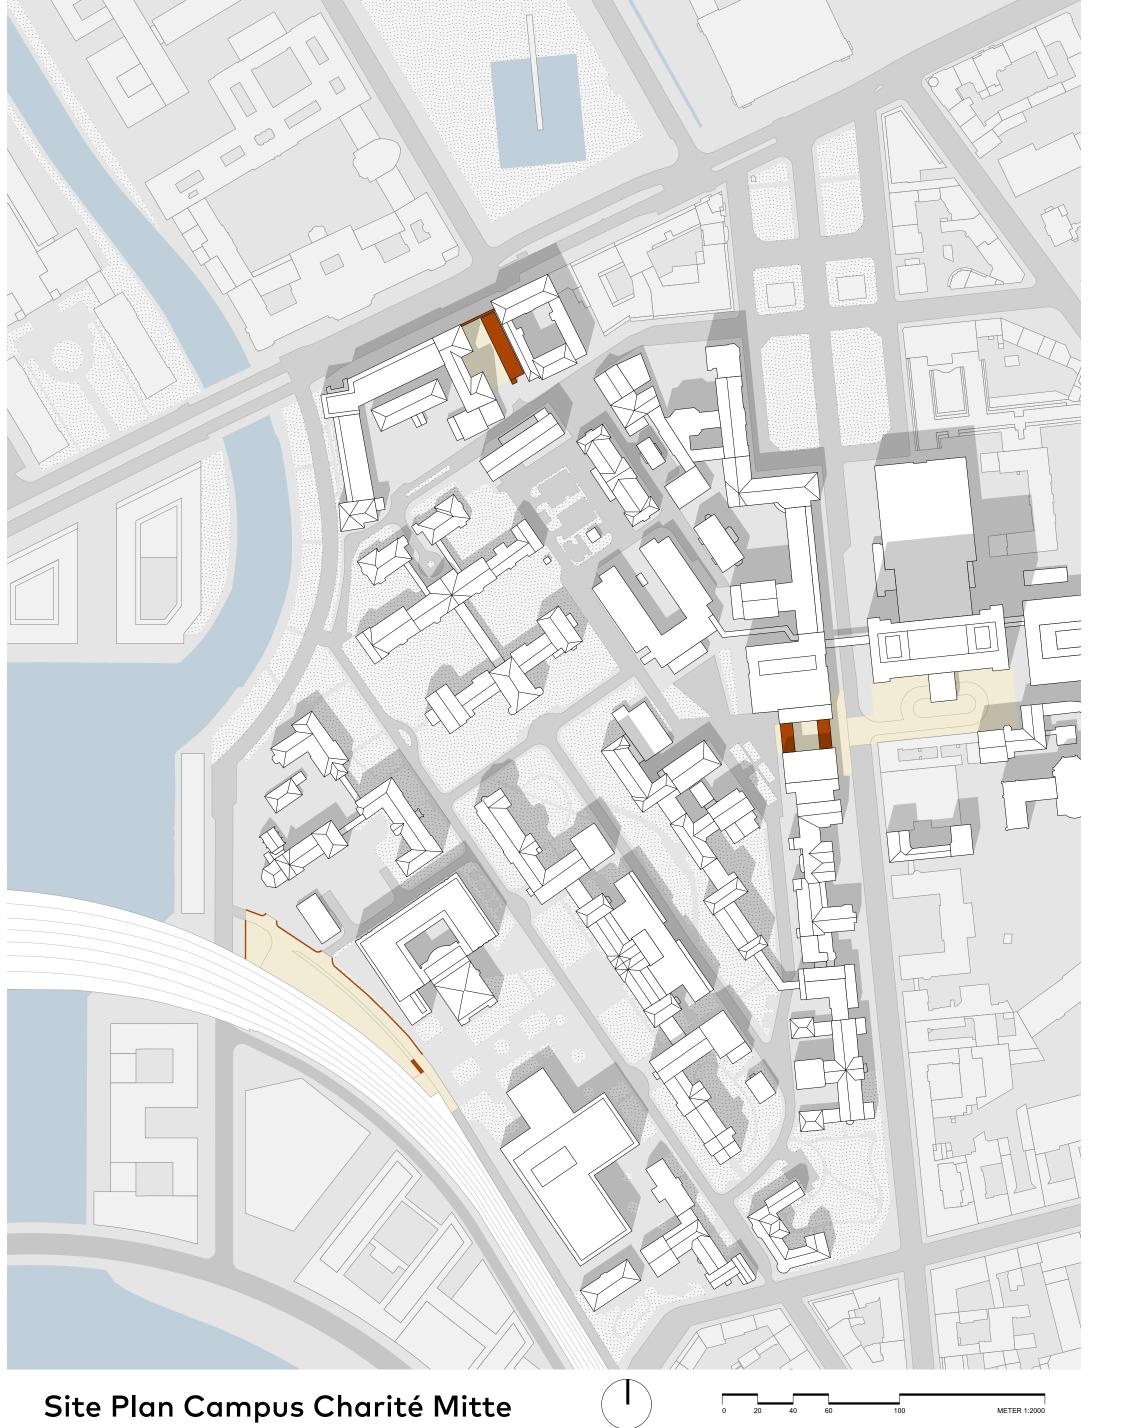

Historical Campus Charité Mitte

google maps

## Luisenstrasse

Pedestrian only

Car or Pedestrian

All pictures from google maps

# Medical history museum Max-Planck-Institute

Key Buildings

Entrance on Luisenstrasse

Entrance on Luisenstrasse

Entrance on Luisenstrasse

google maps

Luisenstrasse 9

0 1 2 3 4 5 6 10 15 MST 1:100