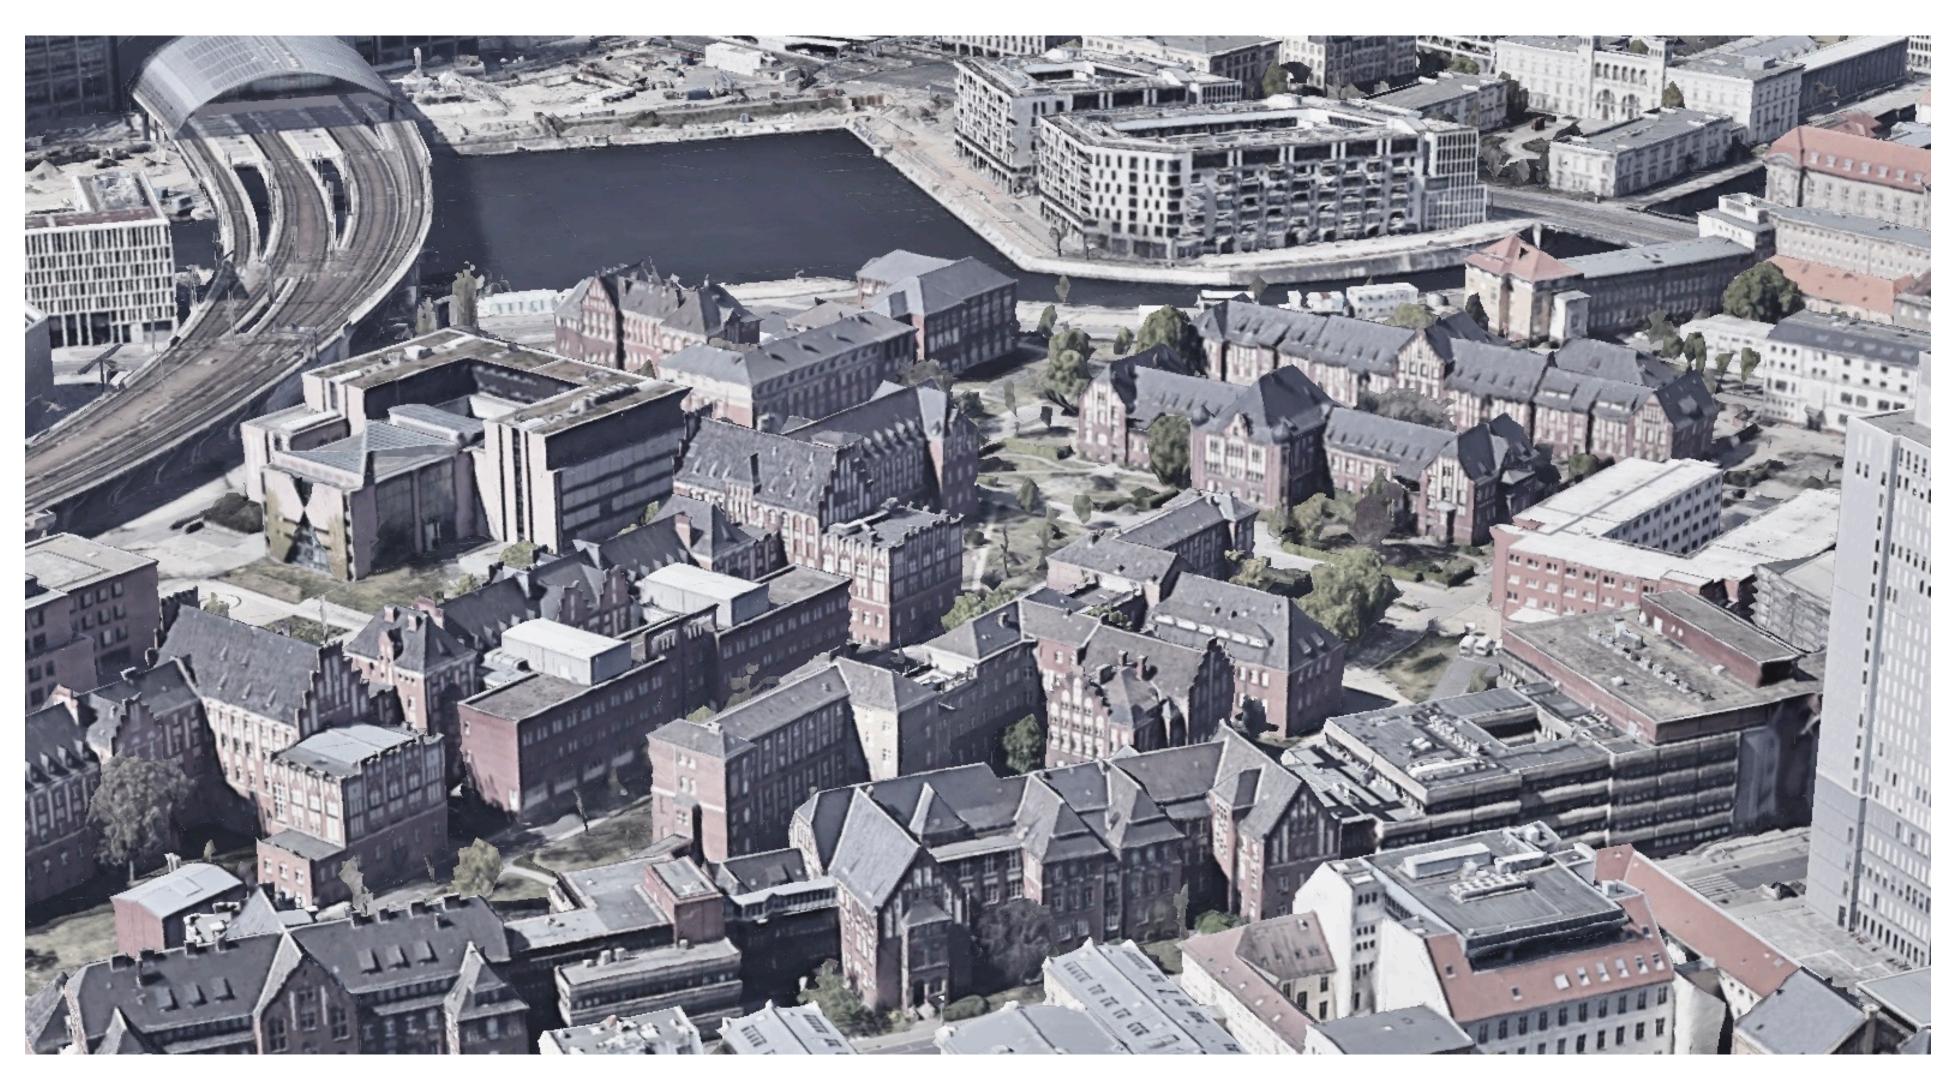

# Existing Context Entrance and Parking Alexanderufer

Entrance at Max-Planck-Institute

Ulrich Schwarz

**Elaboration in Section** 

MST 1:500

50

25

Section B - B'