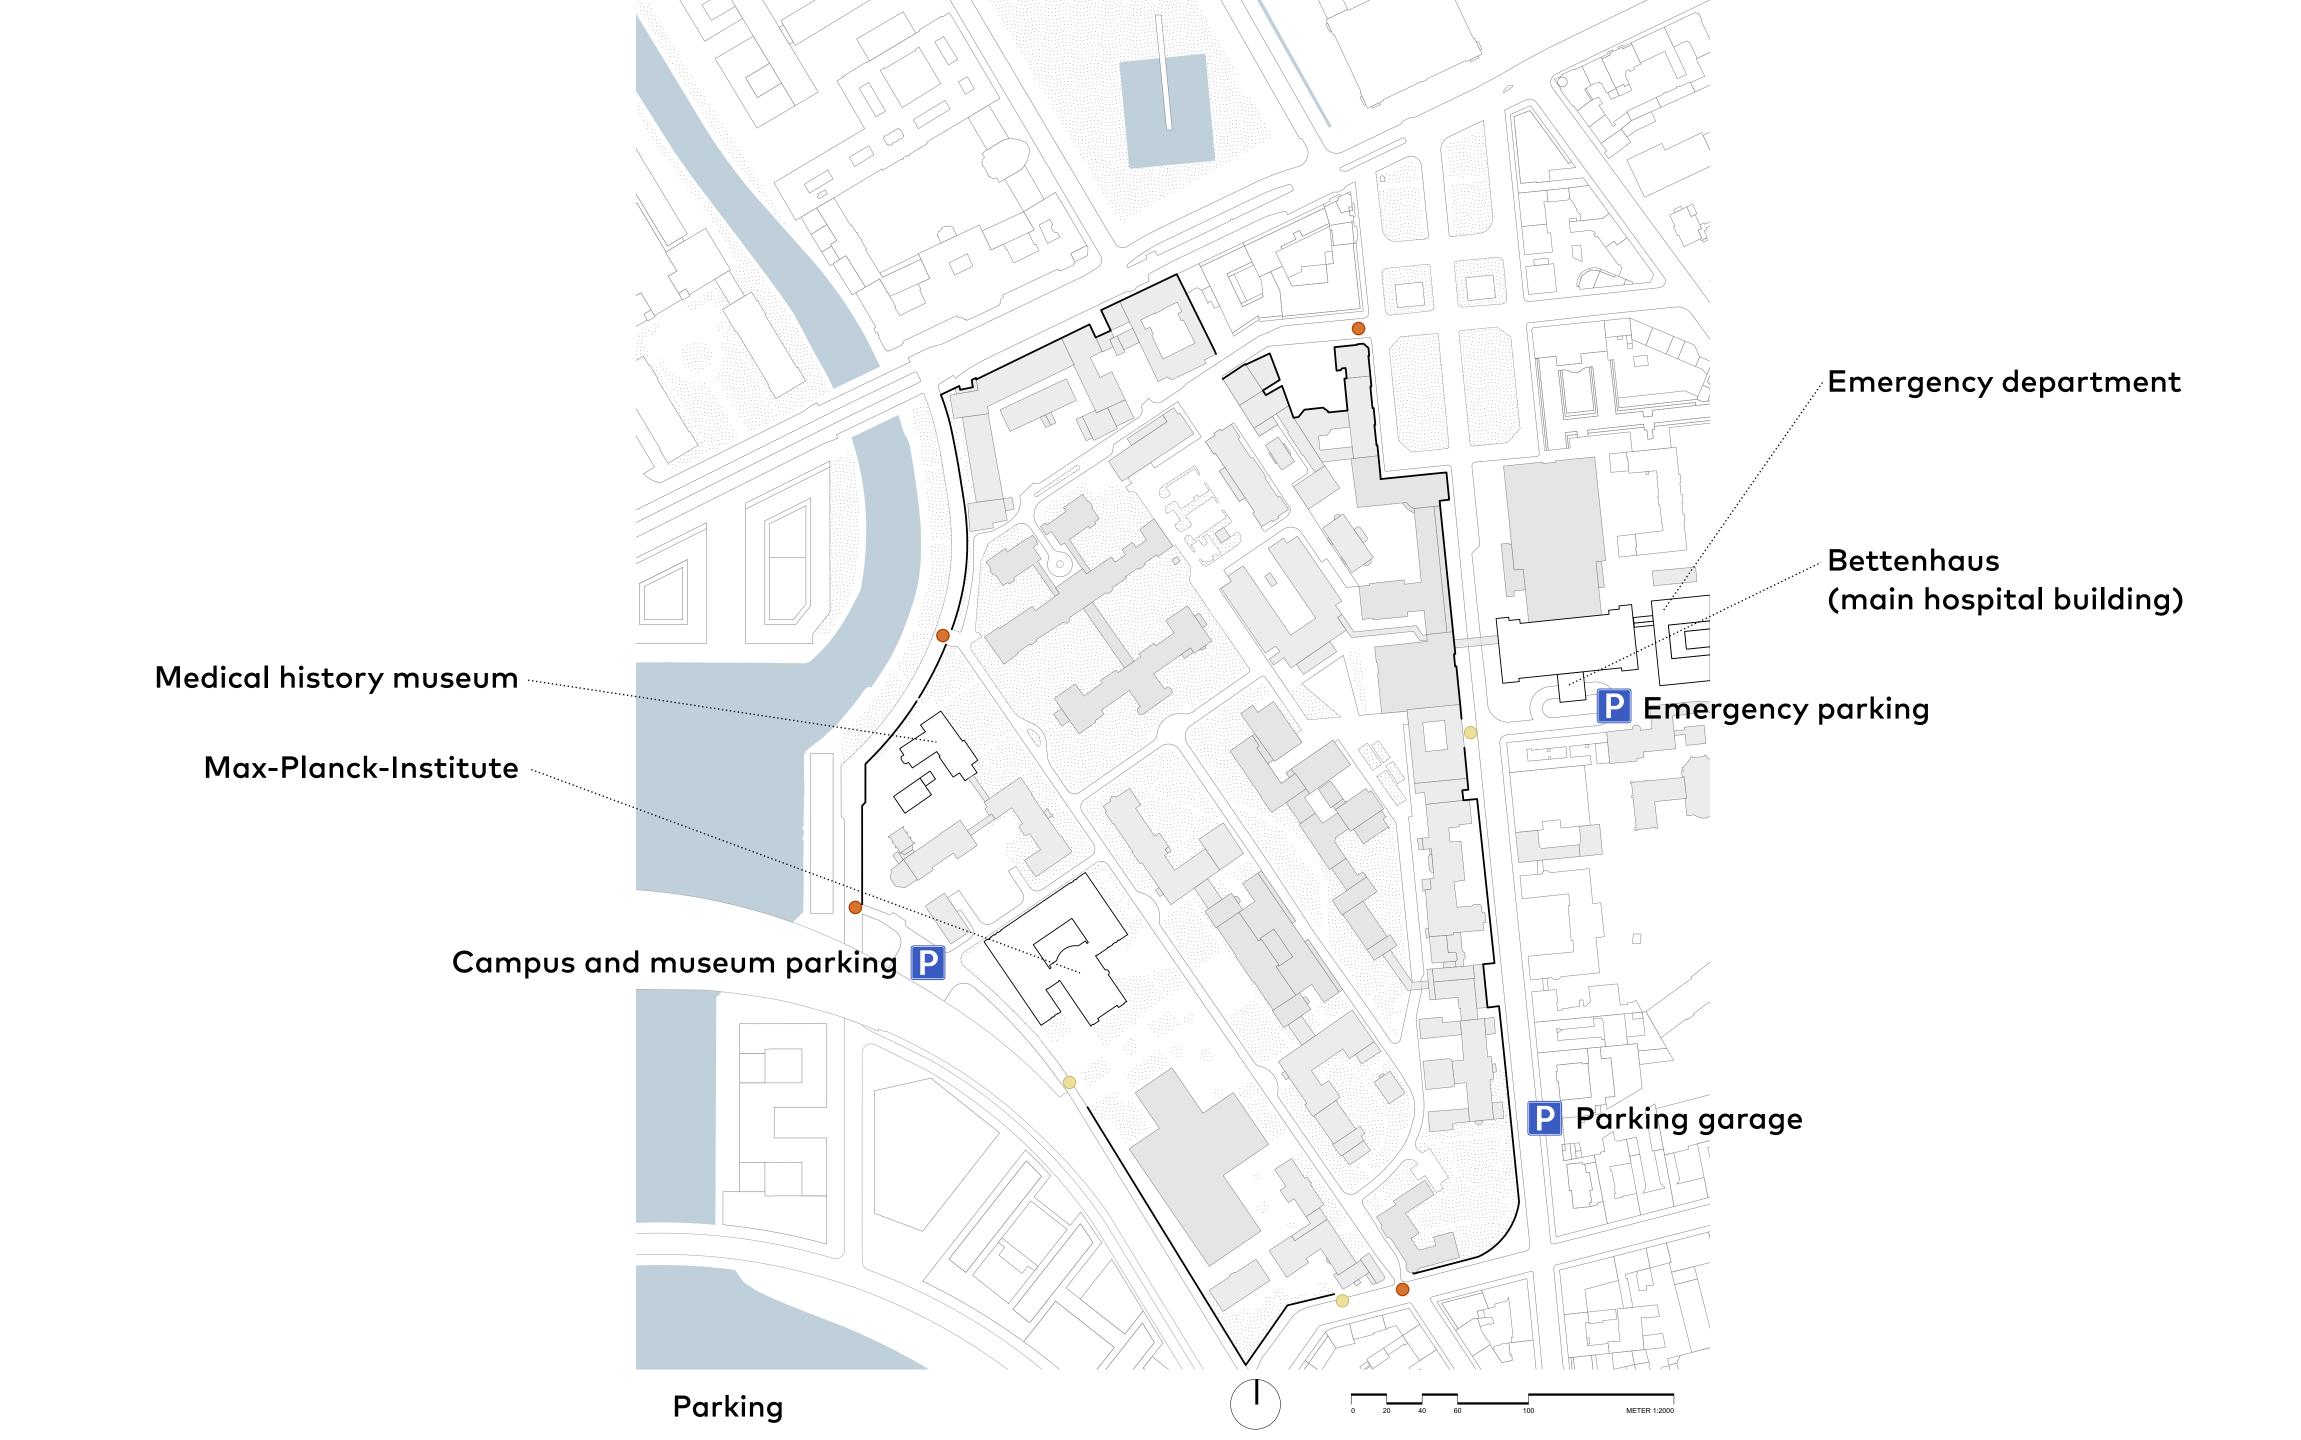

# Existing Context Entrance and Parking Alexanderufer

MST 1:500

25

50

# Existing Context Entrance and Parking Alexanderufer

Entrance at Max-Planck-Institute

Ulrich Schwarz

**Elaboration in Section** 

MST 1:500

50

25

Section B - B'