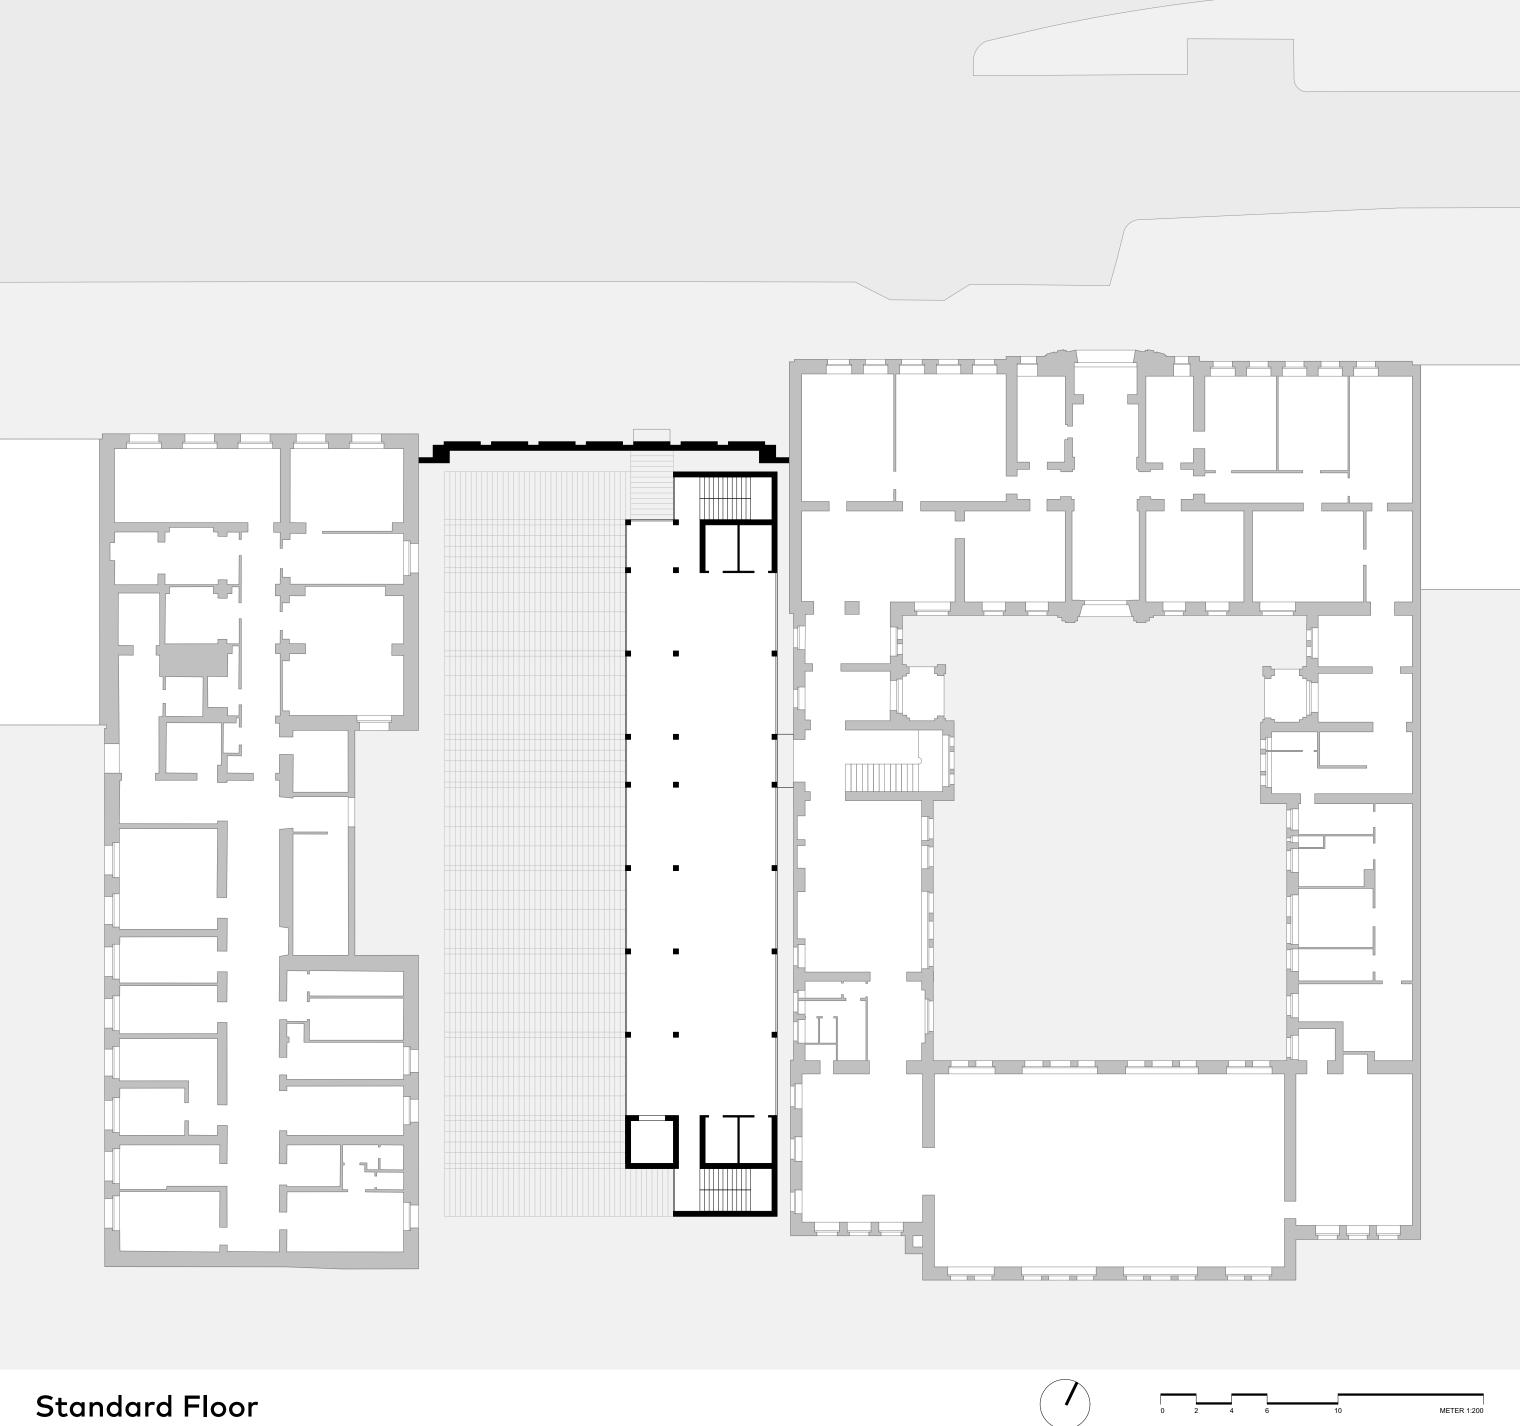

# Medical history museum Max-Planck-Institute

Key Buildings

Entrance on Luisenstrasse

Entrance on Luisenstrasse

Entrance on Luisenstrasse

google maps

Luisenstrasse 9

0 1 2 3 4 5 6 10 15 MST 1:100

### Subtraction

Structure

## Addition

0 1 2 3 4 5 6 10 15 MST 1:100

Section Campus - Luisenstrasse

0 1 2 3 4 5 6 10 15 MST 1:100

Entrance and parking at Alexanderufer

google maps