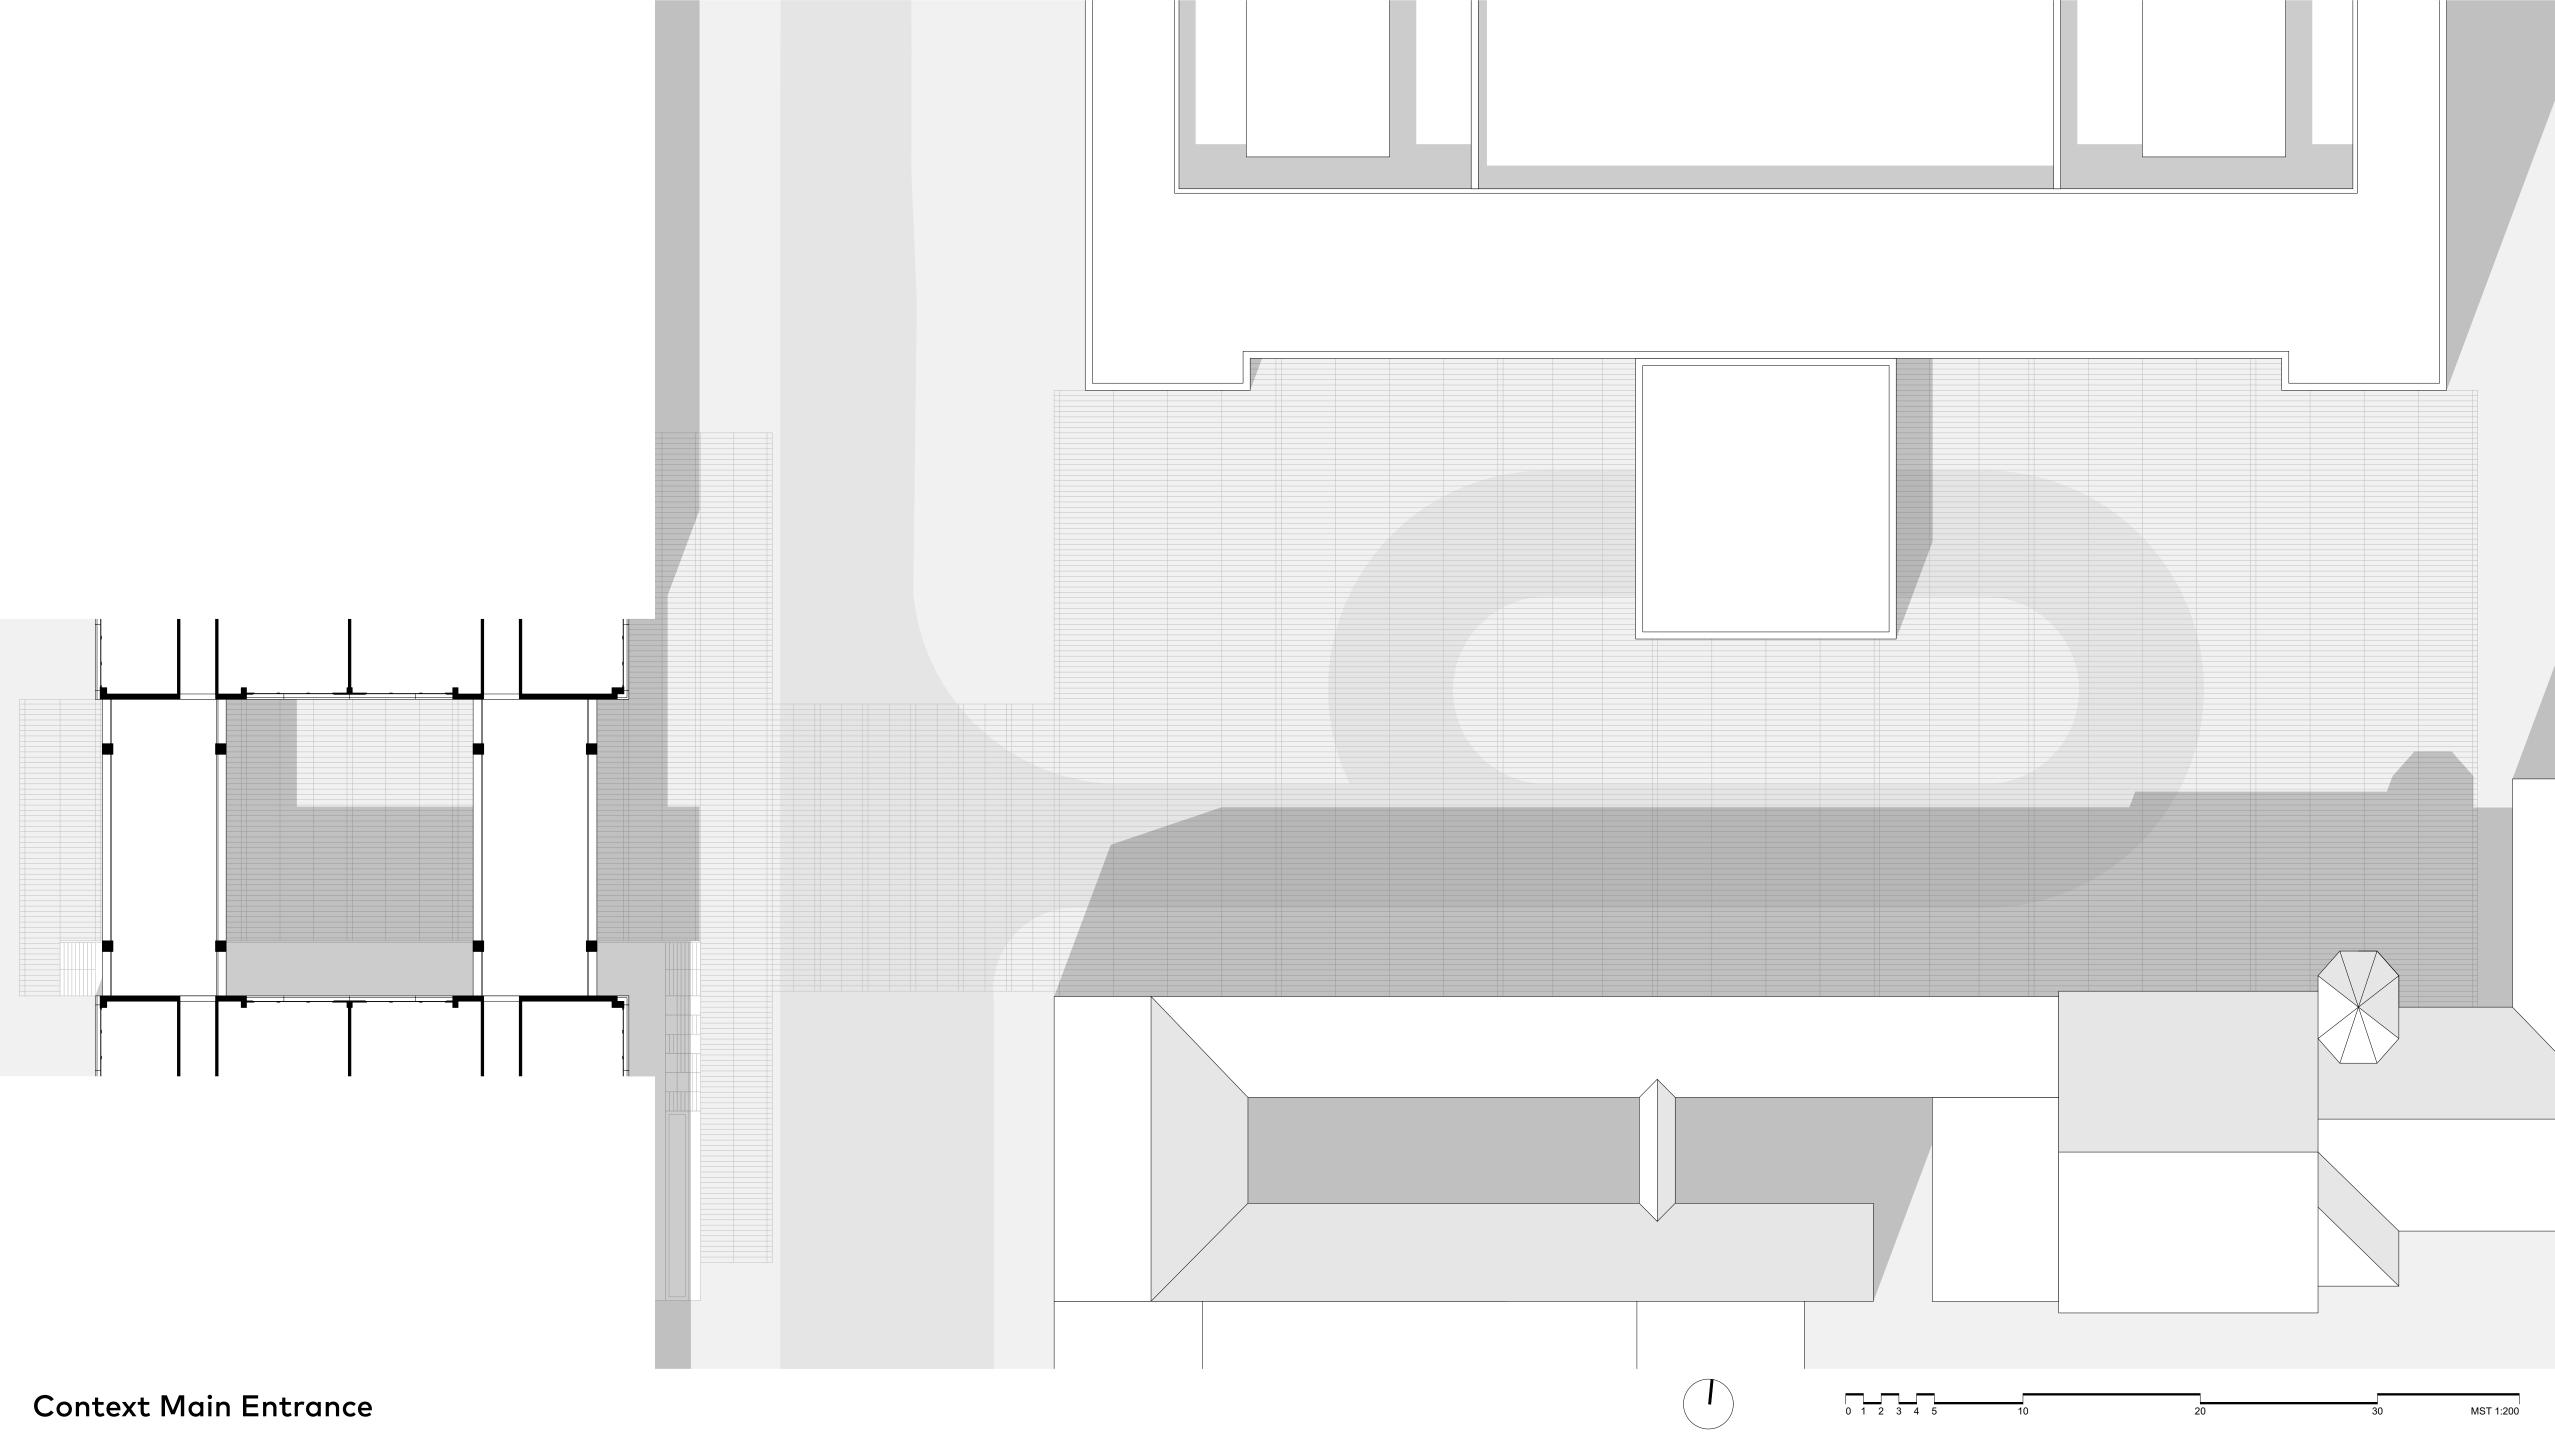

# Medical history museum Max-Planck-Institute

Key Buildings

Entrance on Luisenstrasse

Entrance on Luisenstrasse

Entrance on Luisenstrasse

google maps

Luisenstrasse 9

0 1 2 3 4 5 6 10 15 MST 1:100