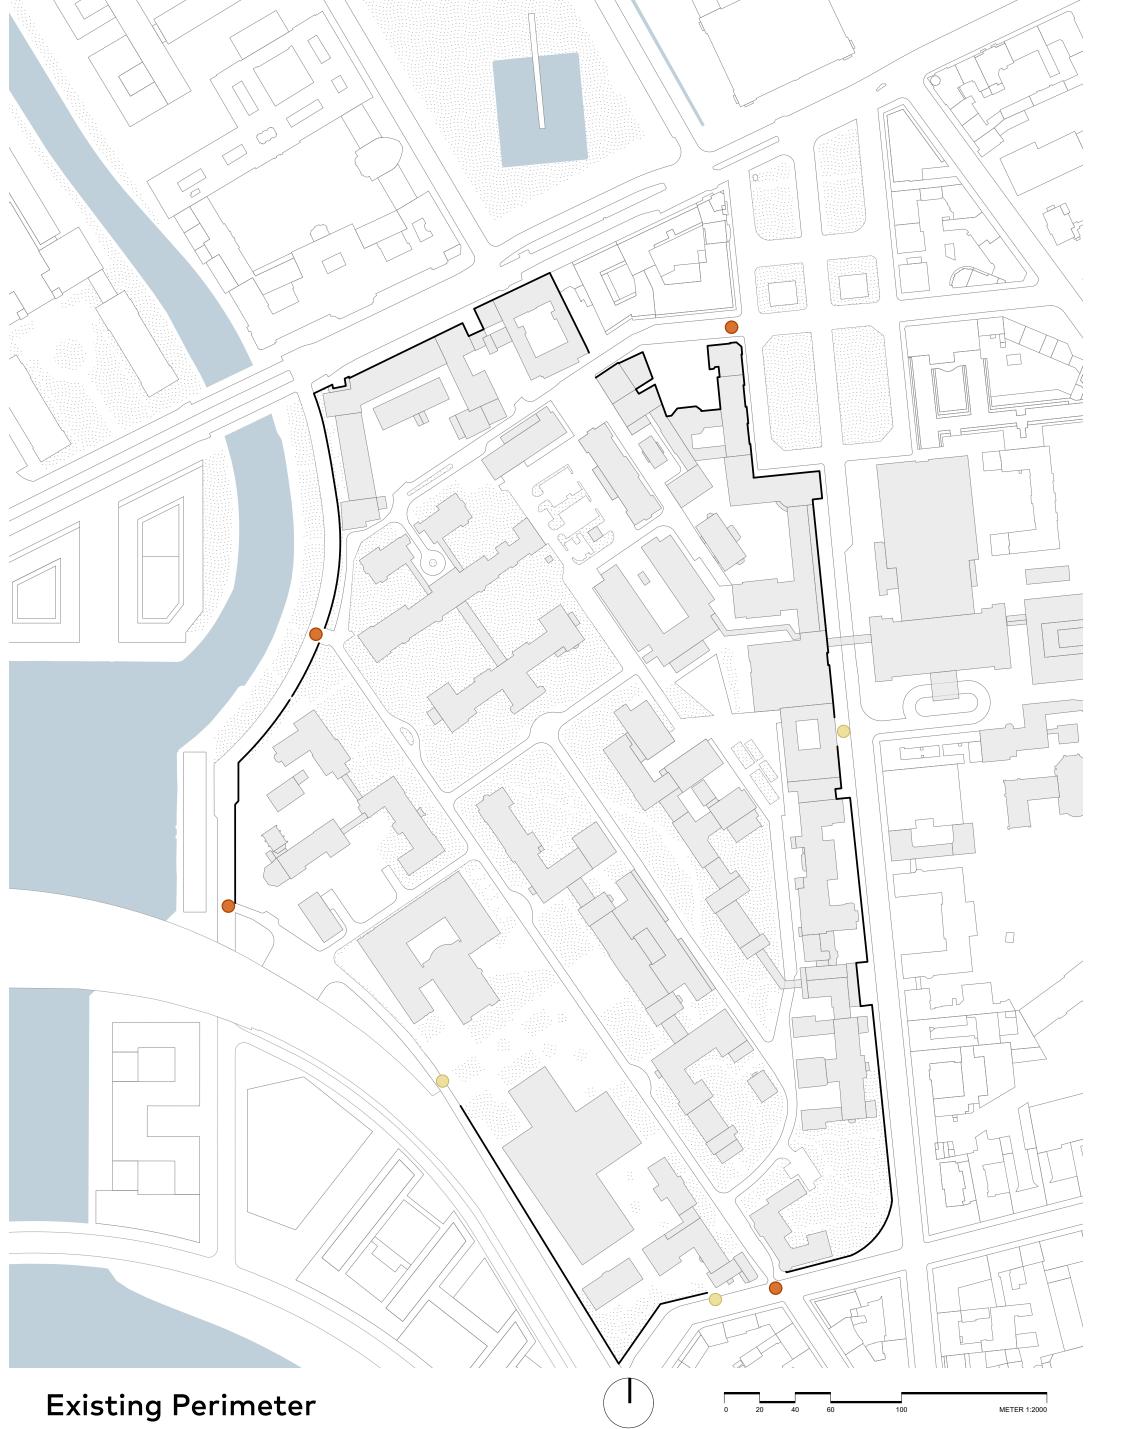

Historical Campus Charité Mitte

google maps

## Luisenstrasse

Pedestrian only

Car or Pedestrian

All pictures from google maps