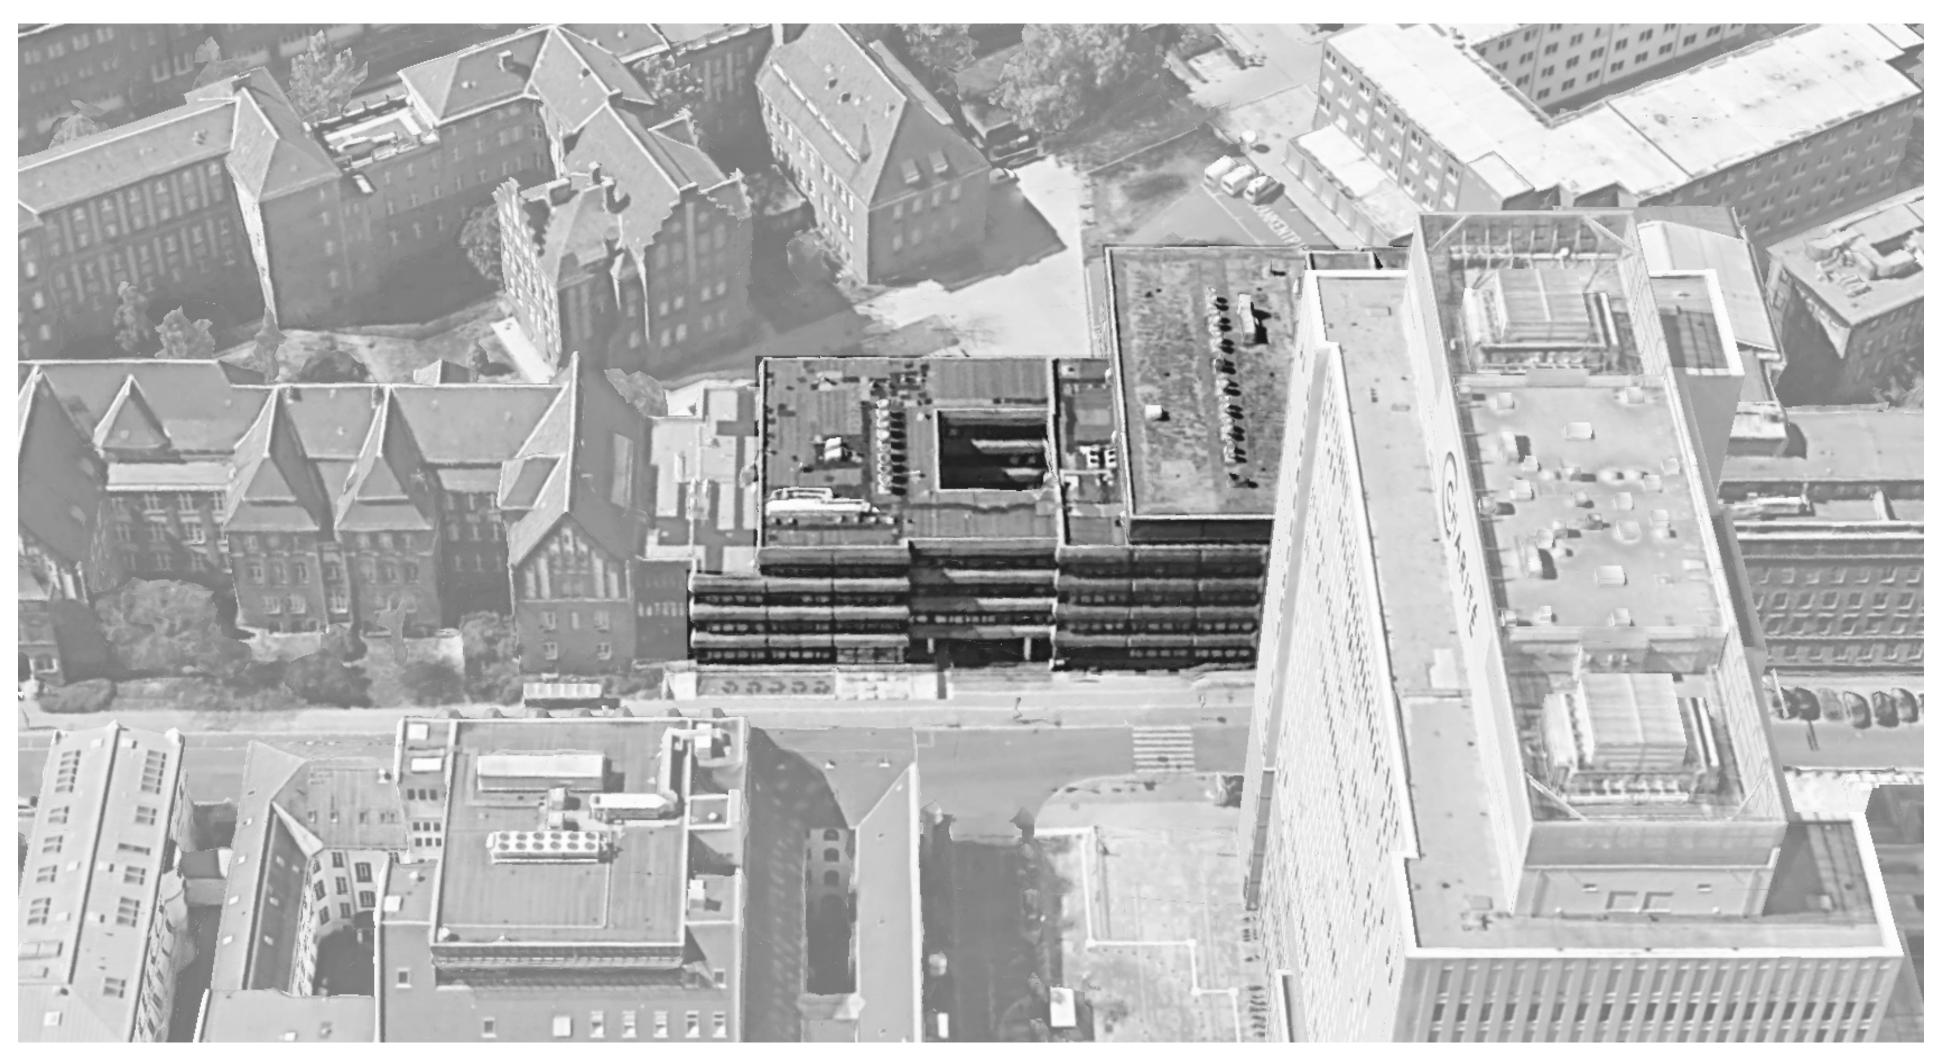

## Addition

0 1 2 3 4 5 6 10 15 MST 1:100

Section Campus - Luisenstrasse

0 1 2 3 4 5 6 10 15 MST 1:100

Entrance and parking at Alexanderufer

google maps

# Existing Context Entrance and Parking Alexanderufer

MST 1:500

25

50

# Existing Context Entrance and Parking Alexanderufer

Entrance at Max-Planck-Institute

Ulrich Schwarz

**Elaboration in Section** 

MST 1:500

50

25

Section B - B'