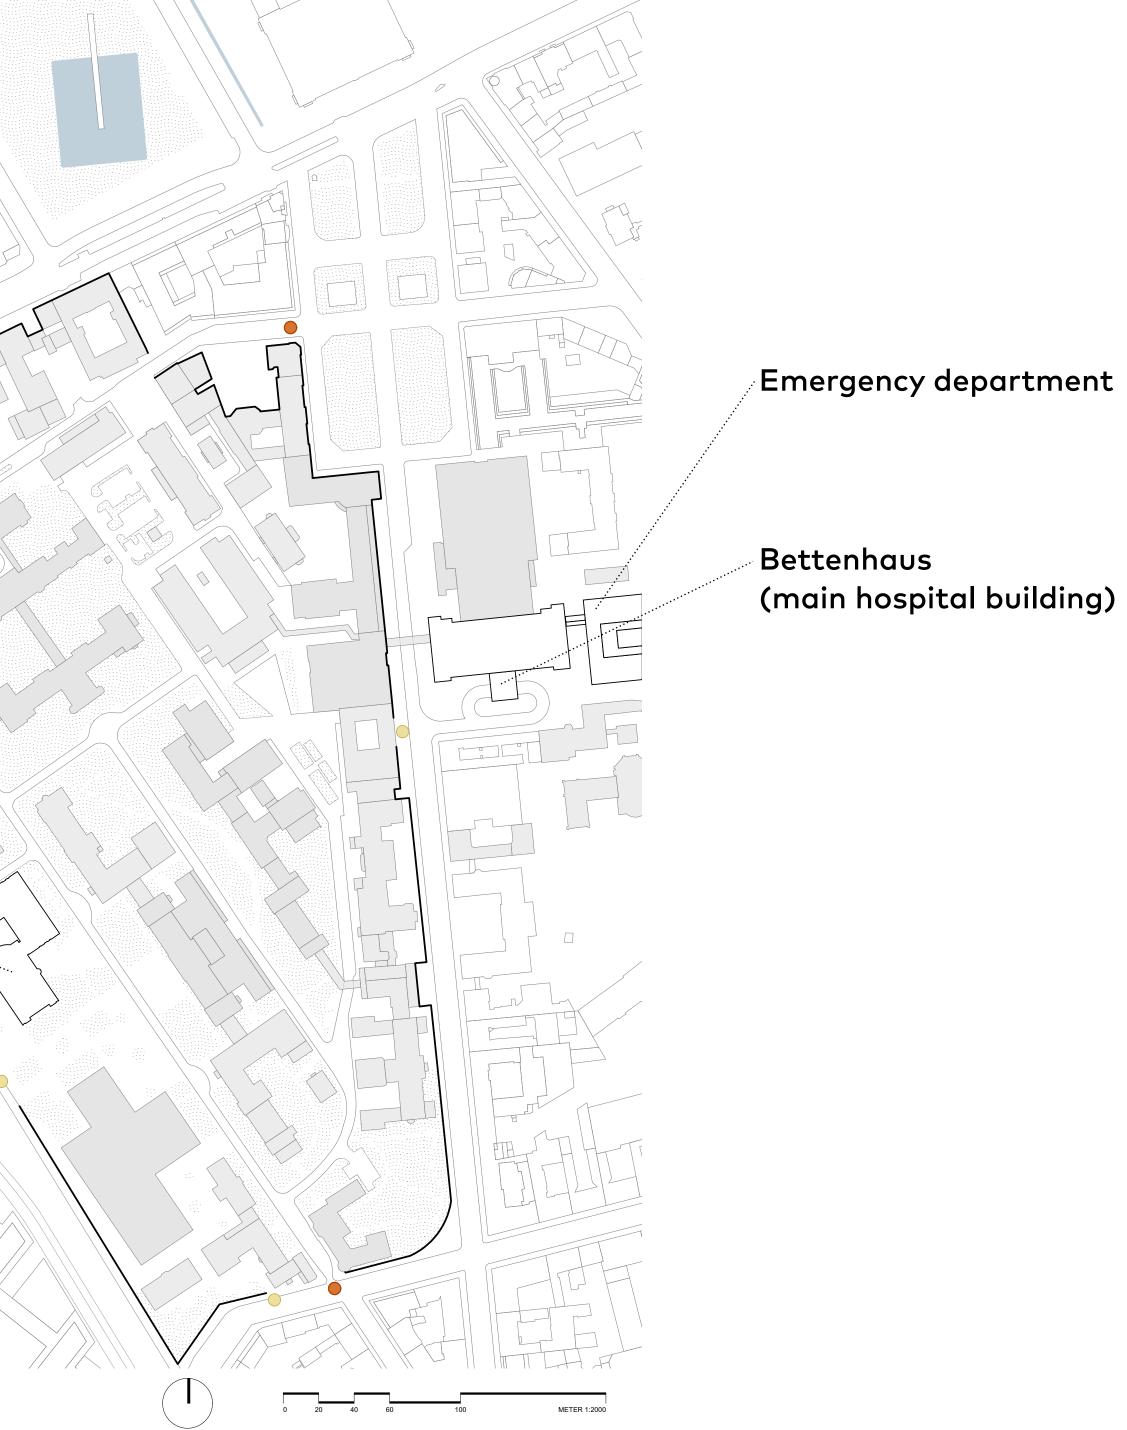

# Medical history museum Max-Planck-Institute

Key Buildings

Entrance on Luisenstrasse

Entrance on Luisenstrasse

Entrance on Luisenstrasse

google maps

Luisenstrasse 9

0 1 2 3 4 5 6 10 15 MST 1:100