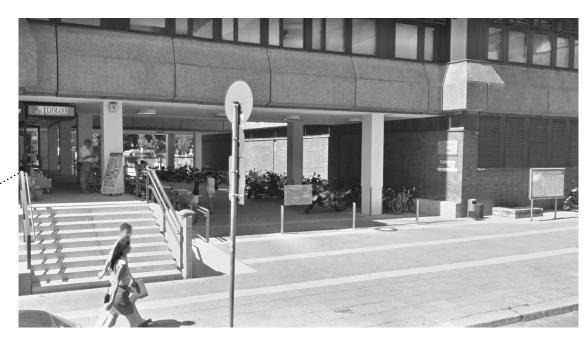

Historical Campus Charité Mitte

google maps





## Luisenstrasse





















Pedestrian only

Car or Pedestrian

All pictures from google maps



# Medical history museum Max-Planck-Institute

Key Buildings









Entrance on Luisenstrasse



Entrance on Luisenstrasse



Entrance on Luisenstrasse

google maps



Luisenstrasse 9

0 1 2 3 4 5 6 10 15 MST 1:100



### Subtraction



Structure



## Addition

0 1 2 3 4 5 6 10 15 MST 1:100



Section Campus - Luisenstrasse

0 1 2 3 4 5 6 10 15 MST 1:100







Entrance and parking at Alexanderufer

google maps



# Existing Context Entrance and Parking Alexanderufer



MST 1:500

25

50

# Existing Context Entrance and Parking Alexanderufer



Entrance at Max-Planck-Institute

Ulrich Schwarz











**Elaboration in Section** 



MST 1:500

50

25



Section B - B'



**Elaboration in Section** 



0 5 12.5