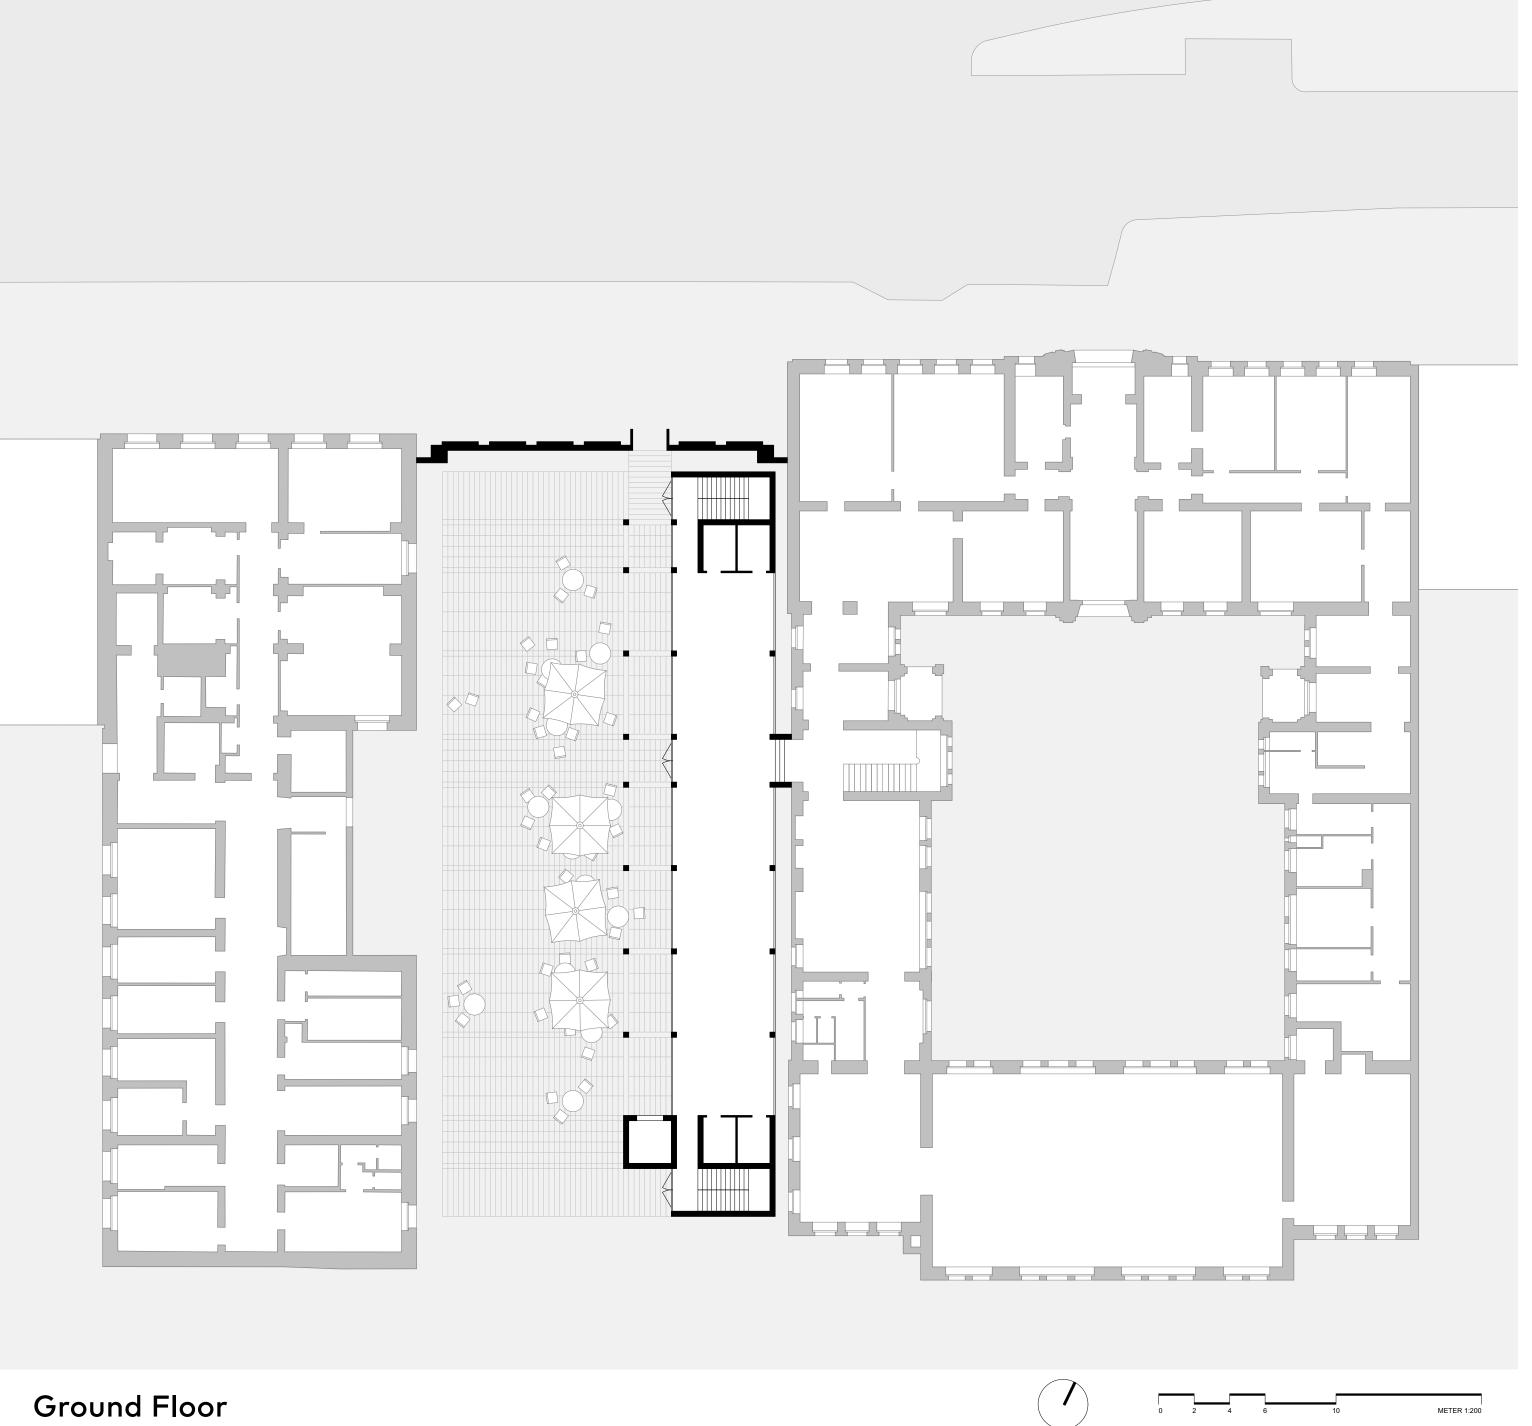

### Subtraction

Structure

## Addition

0 1 2 3 4 5 6 10 15 MST 1:100

Section Campus - Luisenstrasse

0 1 2 3 4 5 6 10 15 MST 1:100

Entrance and parking at Alexanderufer

google maps