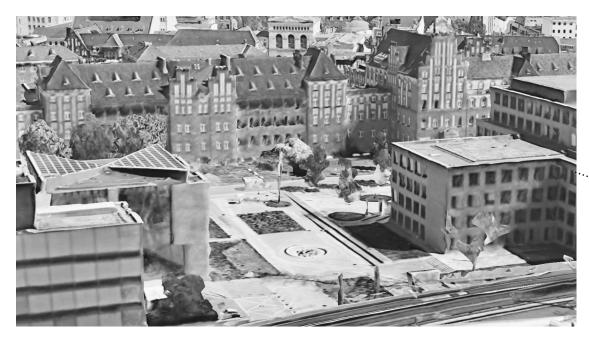

Historical Campus Charité Mitte

google maps





## Luisenstrasse





















Pedestrian only

Car or Pedestrian

All pictures from google maps



# Medical history museum Max-Planck-Institute

Key Buildings









Entrance on Luisenstrasse



Entrance on Luisenstrasse



Entrance on Luisenstrasse

google maps



Luisenstrasse 9

0 1 2 3 4 5 6 10 15 MST 1:100



### Subtraction



Structure



## Addition

0 1 2 3 4 5 6 10 15 MST 1:100



Section Campus - Luisenstrasse

0 1 2 3 4 5 6 10 15 MST 1:100







Entrance and parking at Alexanderufer

google maps



# Existing Context Entrance and Parking Alexanderufer



MST 1:500

25

50

# Existing Context Entrance and Parking Alexanderufer



Entrance at Max-Planck-Institute

Ulrich Schwarz











**Elaboration in Section** 



MST 1:500

50

25



Section B - B'



**Elaboration in Section** 



0