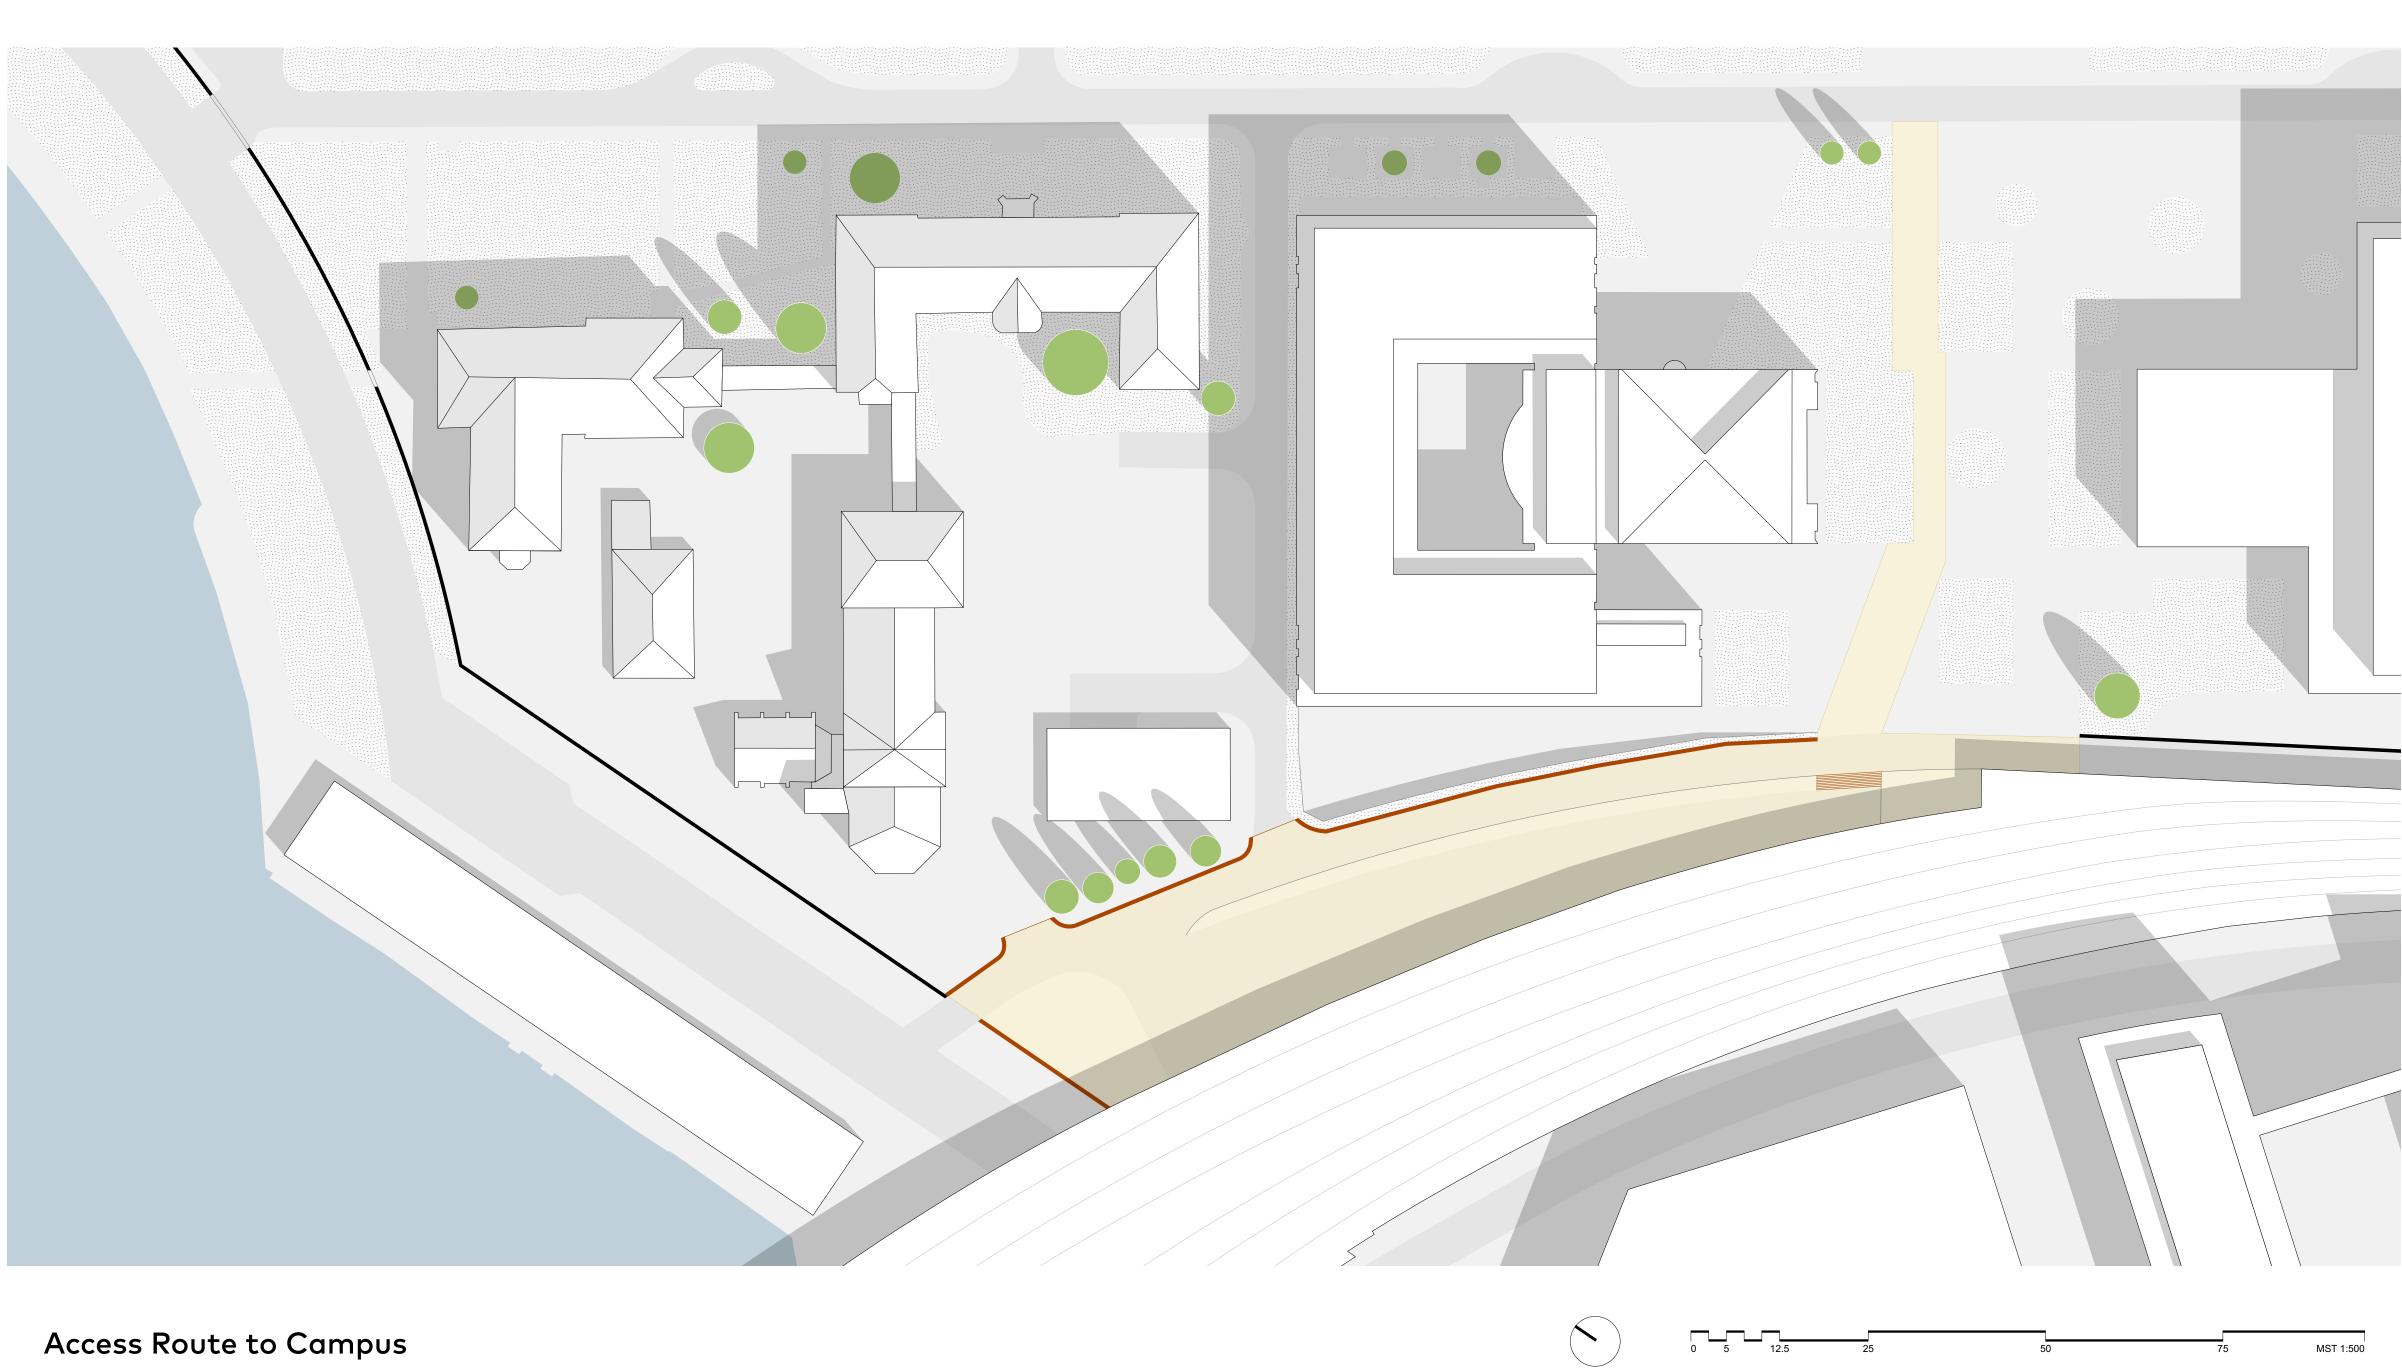

Historical Campus Charité Mitte

google maps





## Luisenstrasse





















Pedestrian only

Car or Pedestrian

All pictures from google maps



# Medical history museum Max-Planck-Institute

Key Buildings









Entrance on Luisenstrasse



Entrance on Luisenstrasse



Entrance on Luisenstrasse

google maps



Luisenstrasse 9

0 1 2 3 4 5 6 10 15 MST 1:100



### Subtraction



Structure



## Addition

0 1 2 3 4 5 6 10 15 MST 1:100



Section Campus - Luisenstrasse

0 1 2 3 4 5 6 10 15 MST 1:100







Entrance and parking at Alexanderufer

google maps



# Existing Context Entrance and Parking Alexanderufer



MST 1:500

25

50

# Existing Context Entrance and Parking Alexanderufer



Entrance at Max-Planck-Institute

Ulrich Schwarz











**Elaboration in Section** 



MST 1:500

50

25



Section B - B'



**Elaboration in Section** 



0 5 12.5

25

MST 1:500

50





Street View of Invalidenstrasse



Facades Invalidenstrasse

15

MST 1:100







# Section Invalidenstrasse - Campus

15

MST 1:100



## Entrance Invalidenstrasse



## Entrance Invalidenstrasse