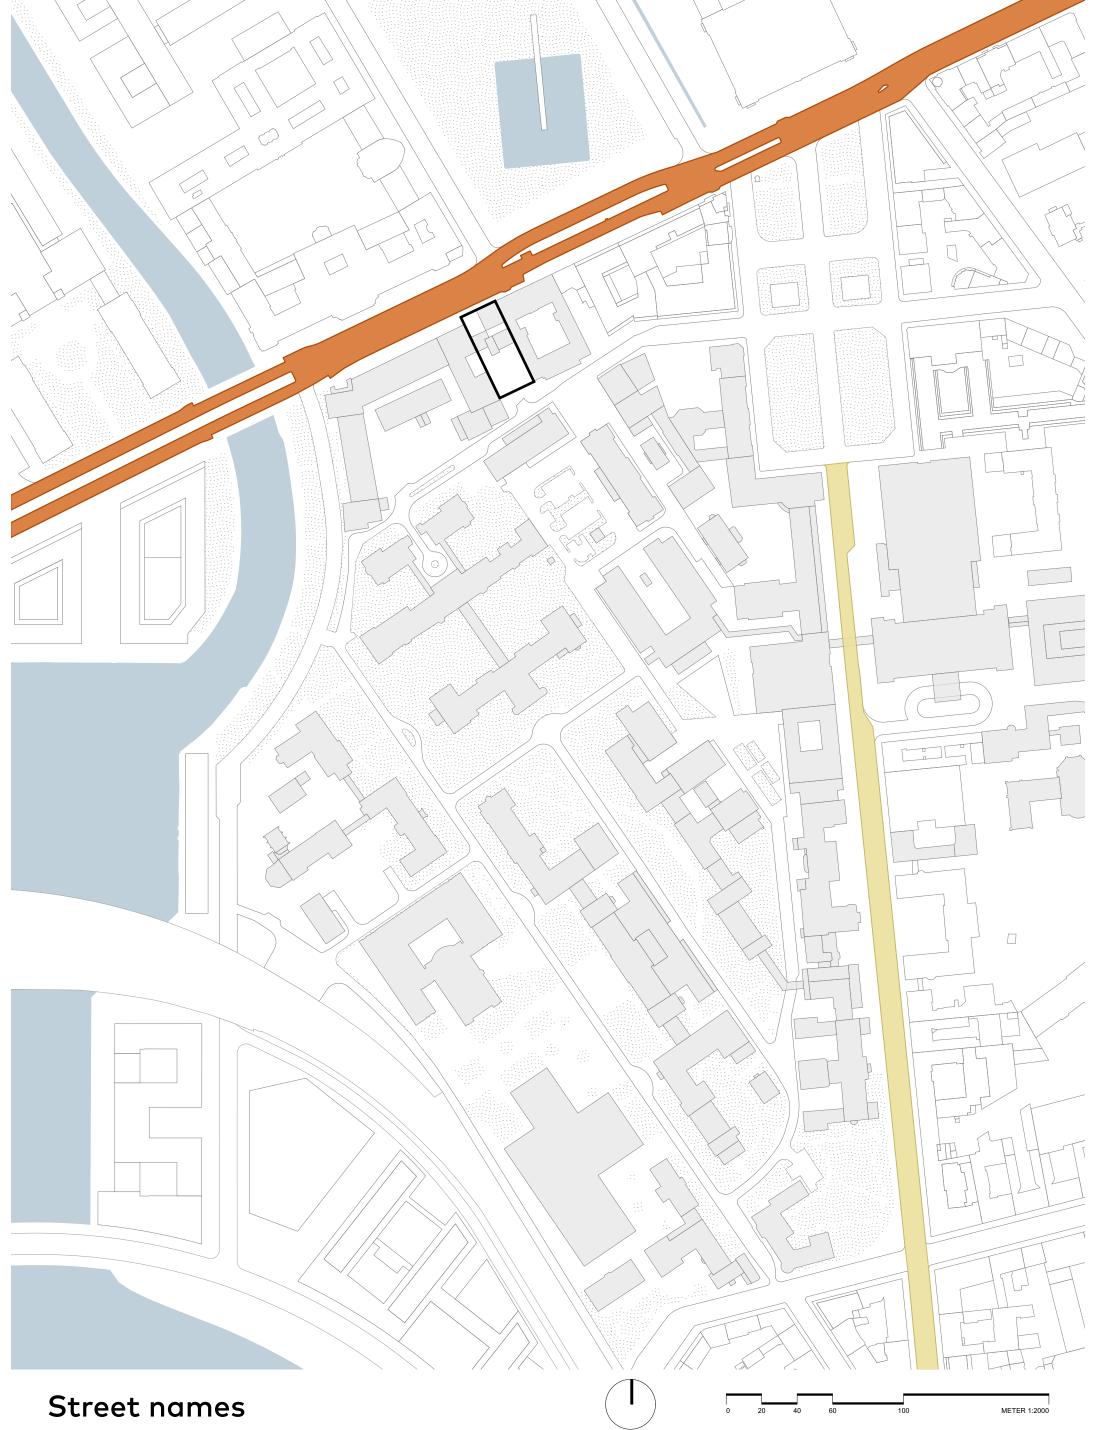

## Luisenstrasse

Pedestrian only

Car or Pedestrian

All pictures from google maps