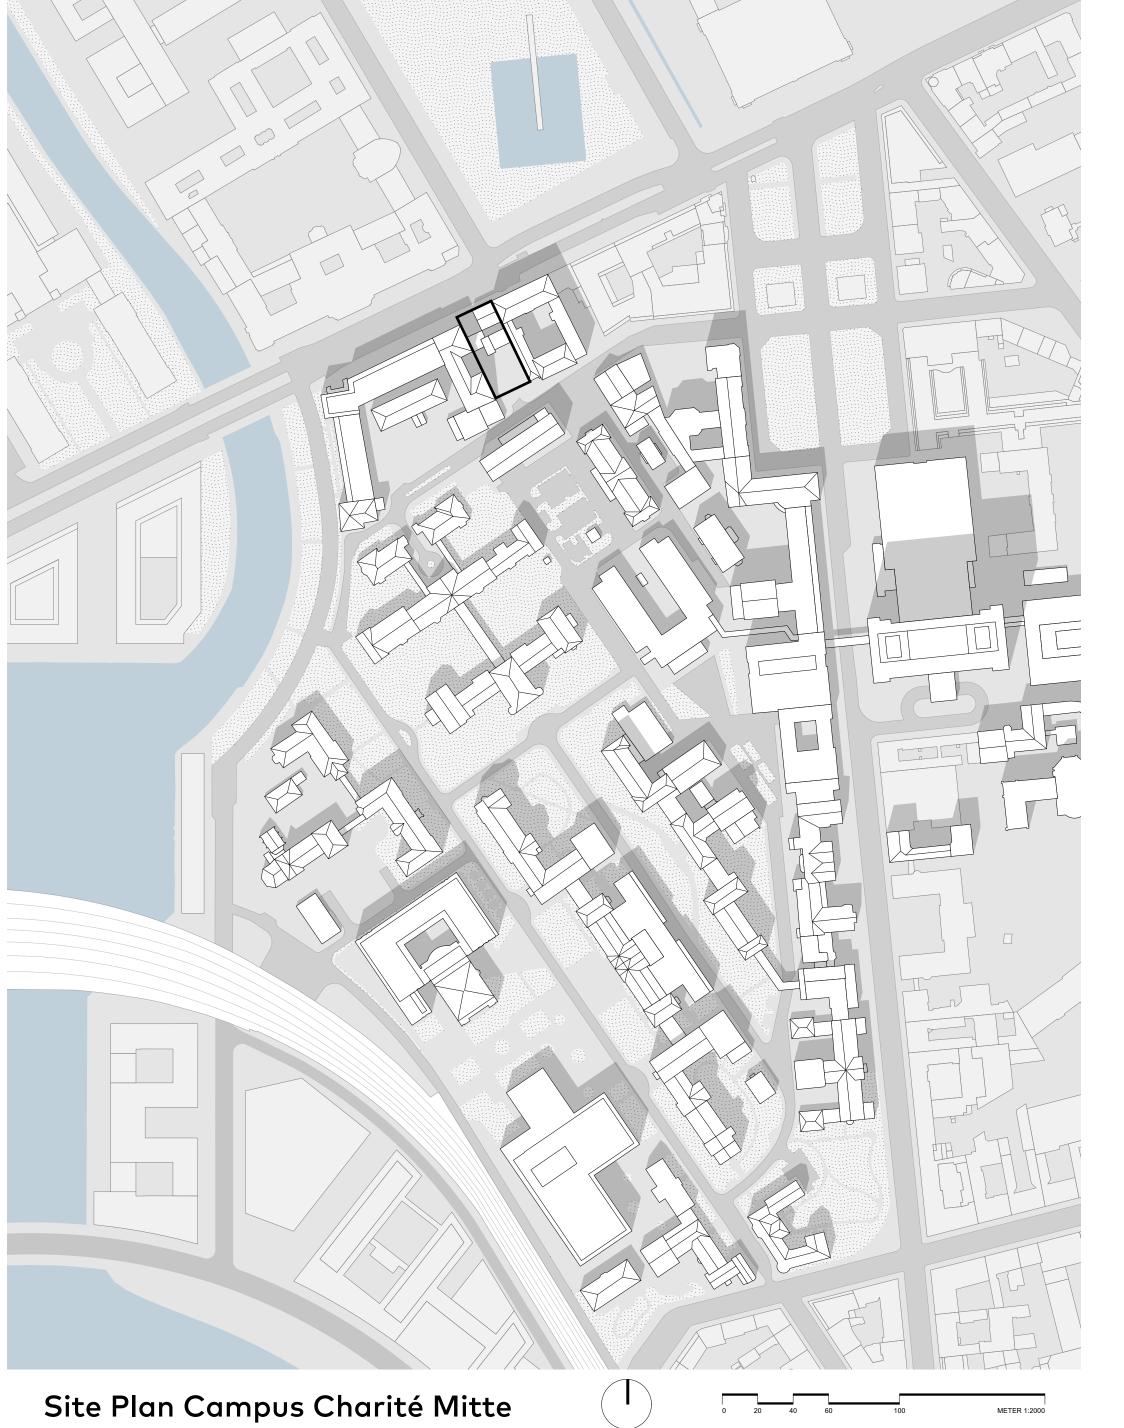

Historical Campus Charité Mitte

google maps

# Medical history museum Max-Planck-Institute

Key Buildings

Entrance on Luisenstrasse

Entrance on Luisenstrasse

Entrance on Luisenstrasse

google maps

Luisenstrasse 9

0 1 2 3 4 5 6 10 15 MST 1:100