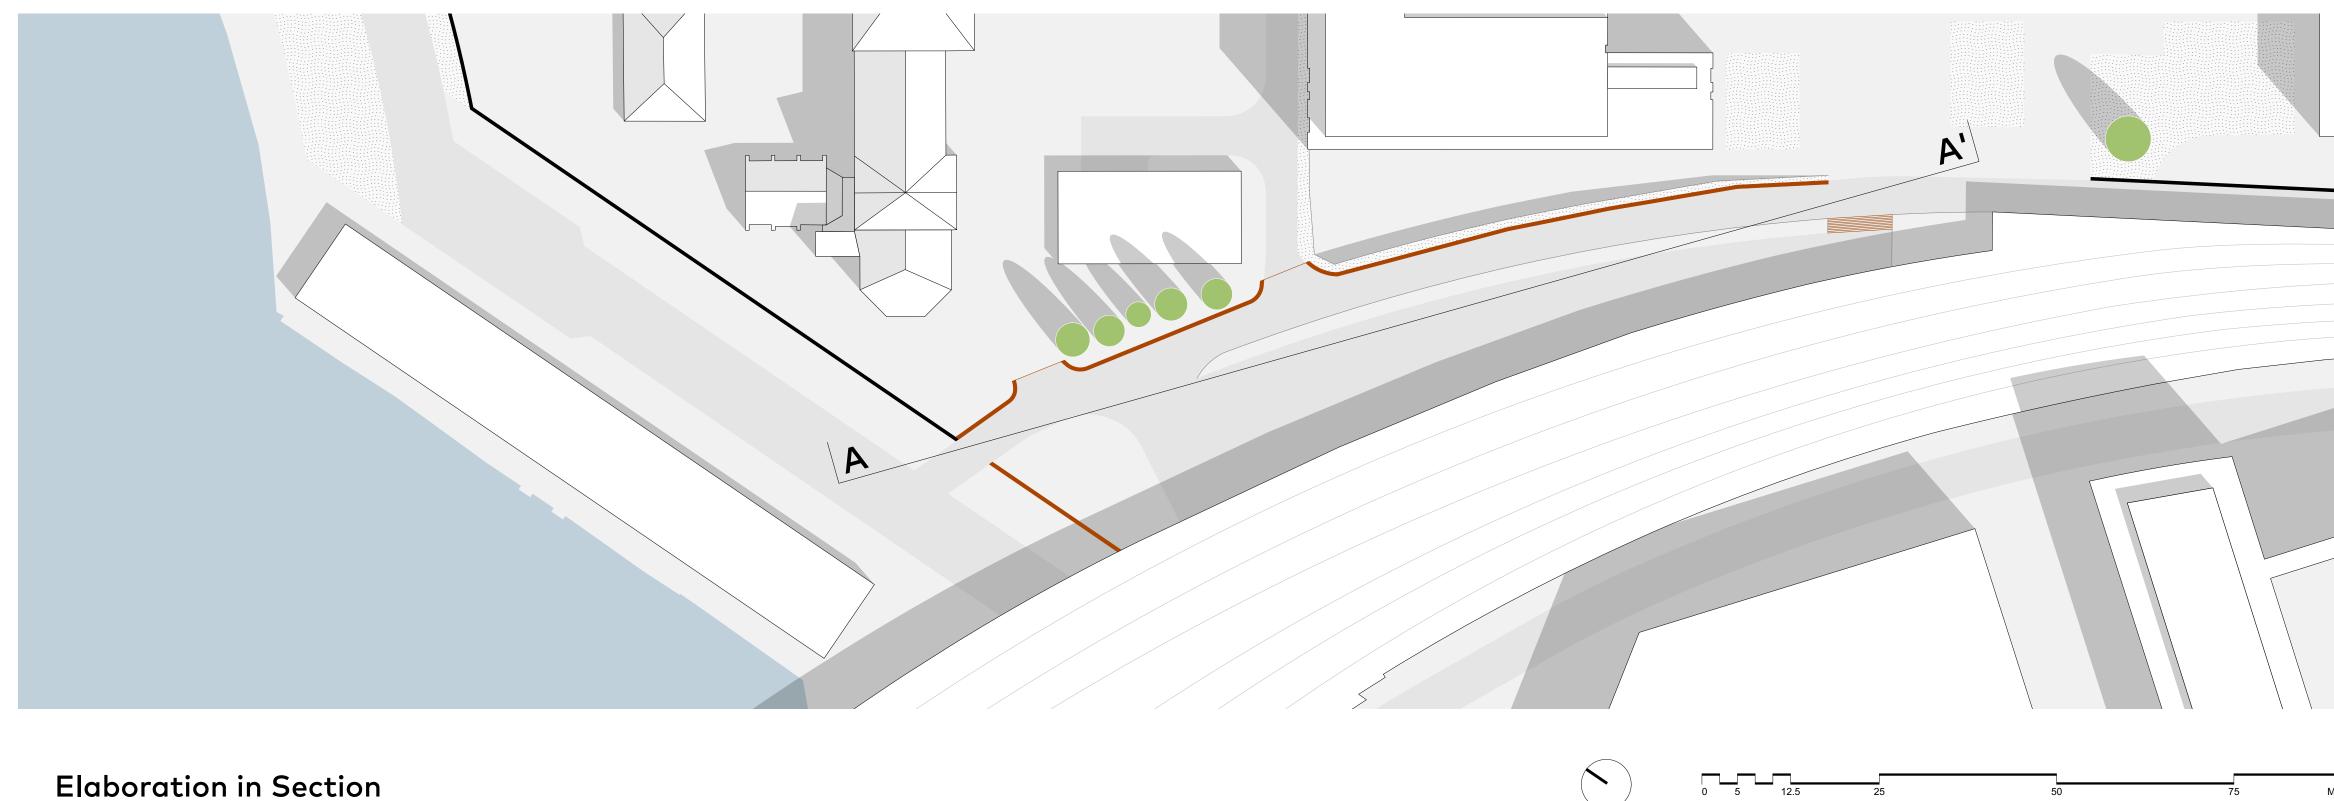

# Existing Context Entrance and Parking Alexanderufer

Entrance at Max-Planck-Institute

Ulrich Schwarz

**Elaboration in Section** 

MST 1:500

50

25

Section B - B'

**Elaboration in Section** 

0 5 12.5

25

MST 1:500

50

Street View of Invalidenstrasse

Facades Invalidenstrasse

15