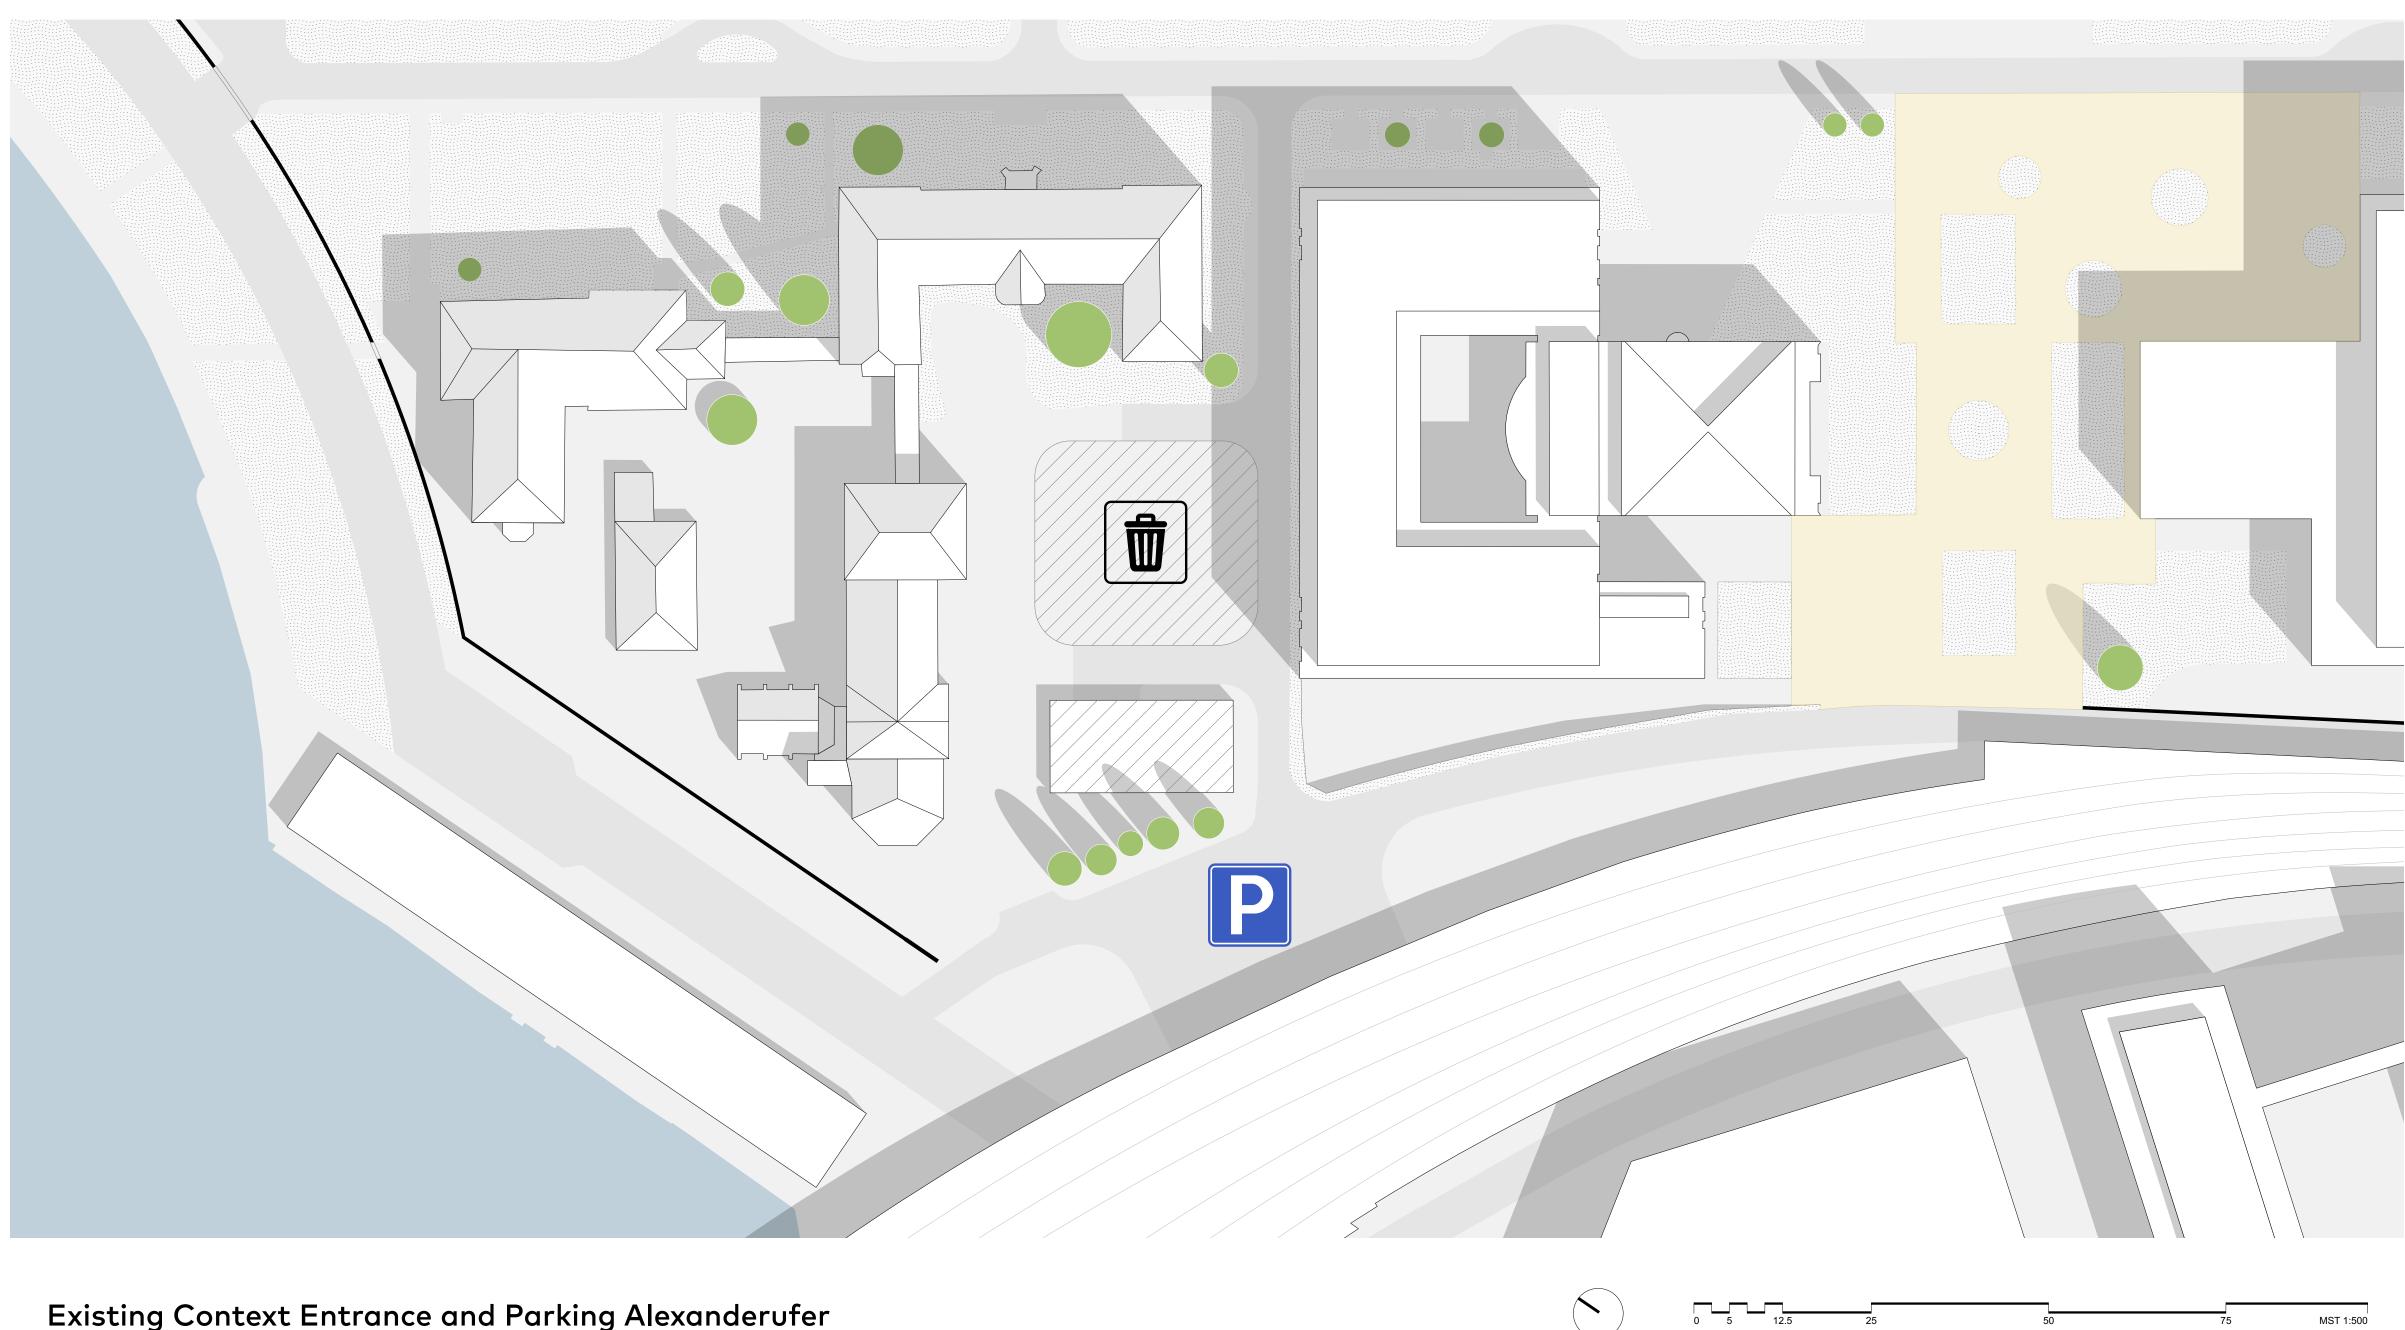

# Existing Context Entrance and Parking Alexanderufer

MST 1:500

25

50

# Existing Context Entrance and Parking Alexanderufer

Entrance at Max-Planck-Institute

Ulrich Schwarz

**Elaboration in Section** 

MST 1:500

50

25

Section B - B'