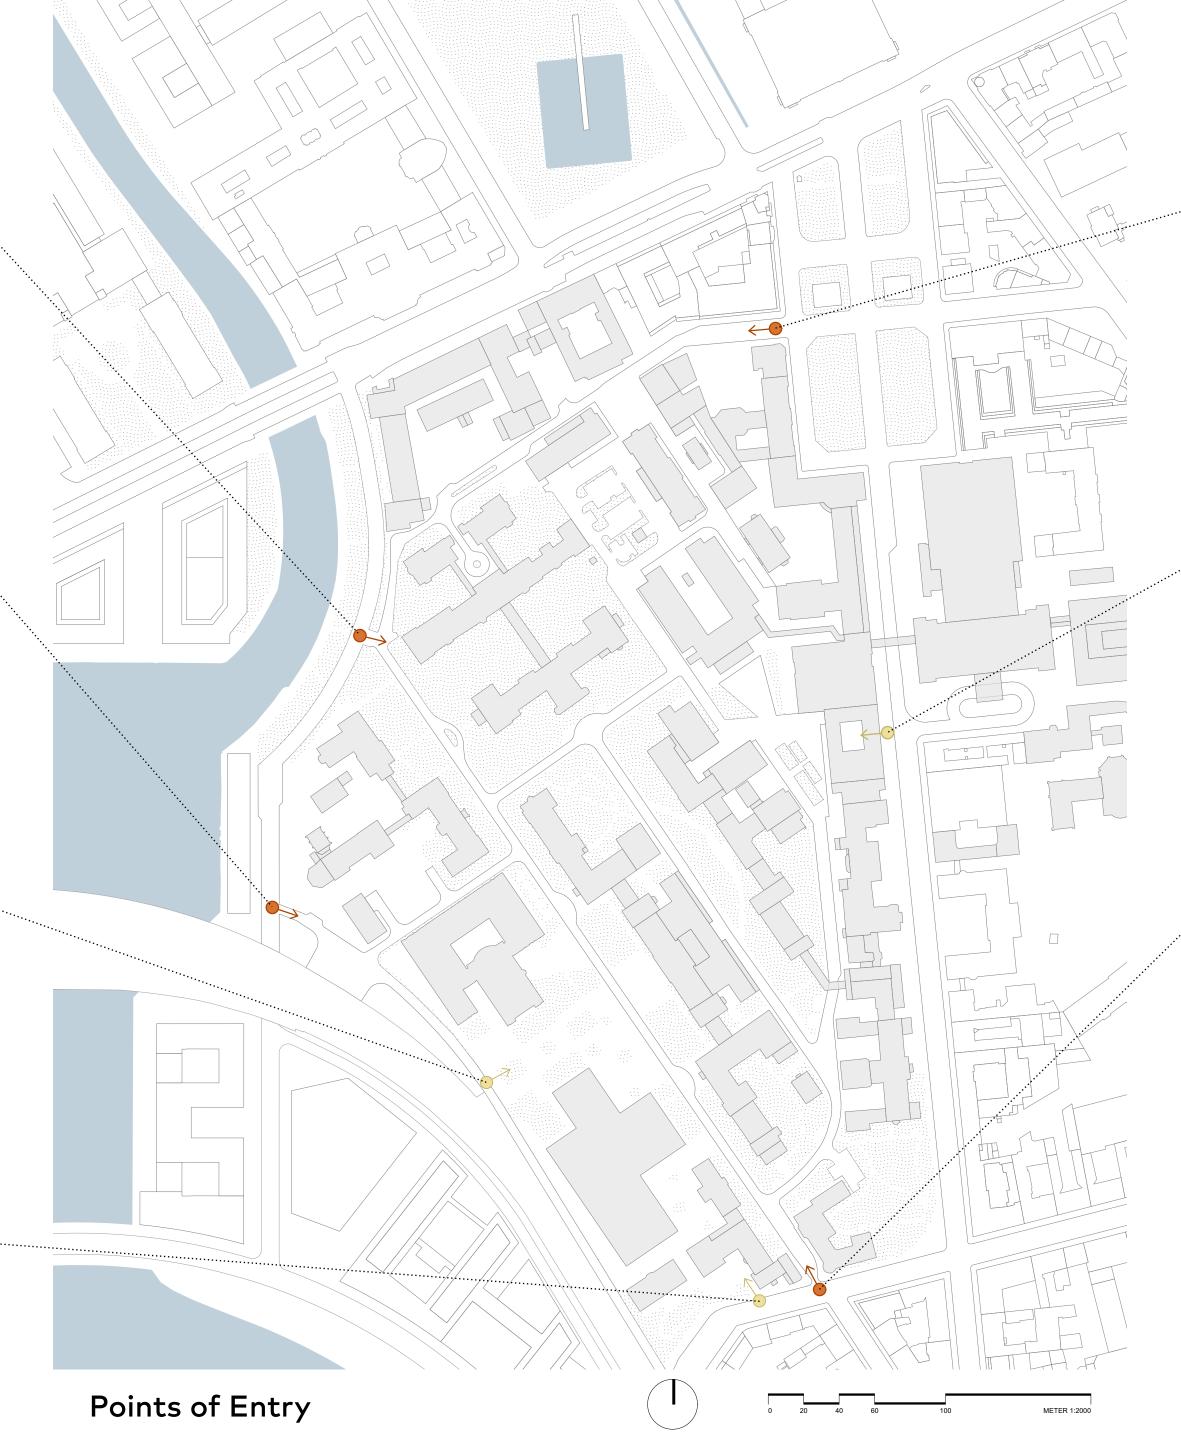

# Existing Context Entrance and Parking Alexanderufer

MST 1:500

25

50

# Existing Context Entrance and Parking Alexanderufer

Entrance at Max-Planck-Institute

Ulrich Schwarz

**Elaboration in Section** 

MST 1:500

50

25

Section B - B'