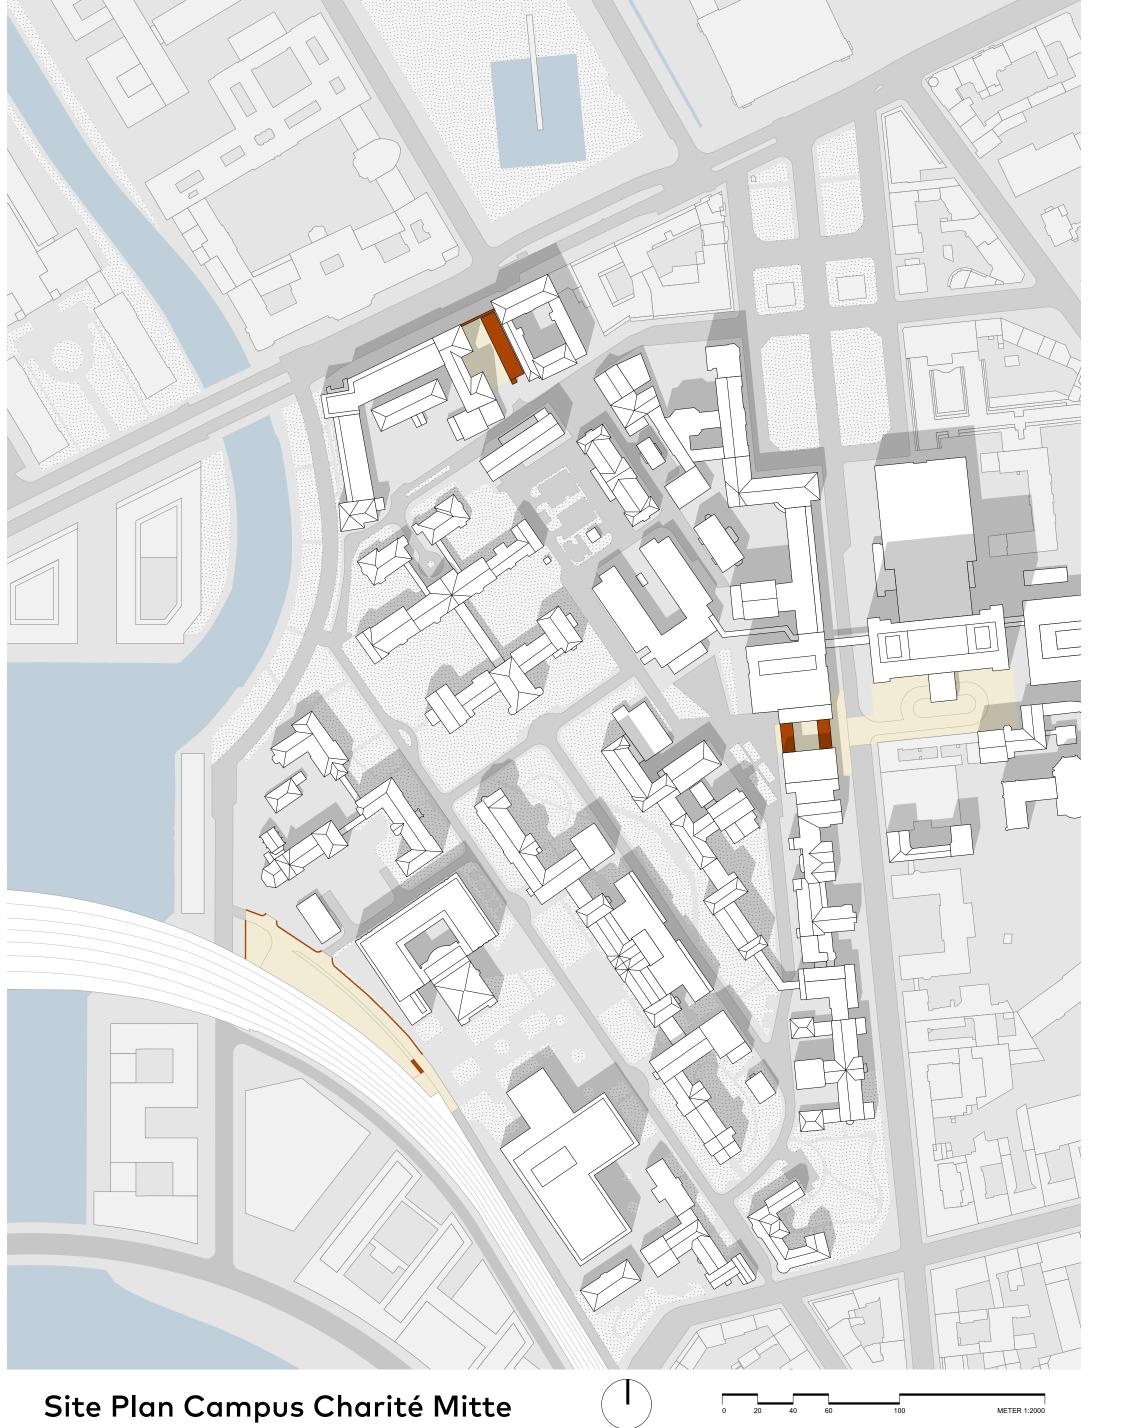

Historical Campus Charité Mitte

google maps

## Luisenstrasse

Pedestrian only

Car or Pedestrian

All pictures from google maps