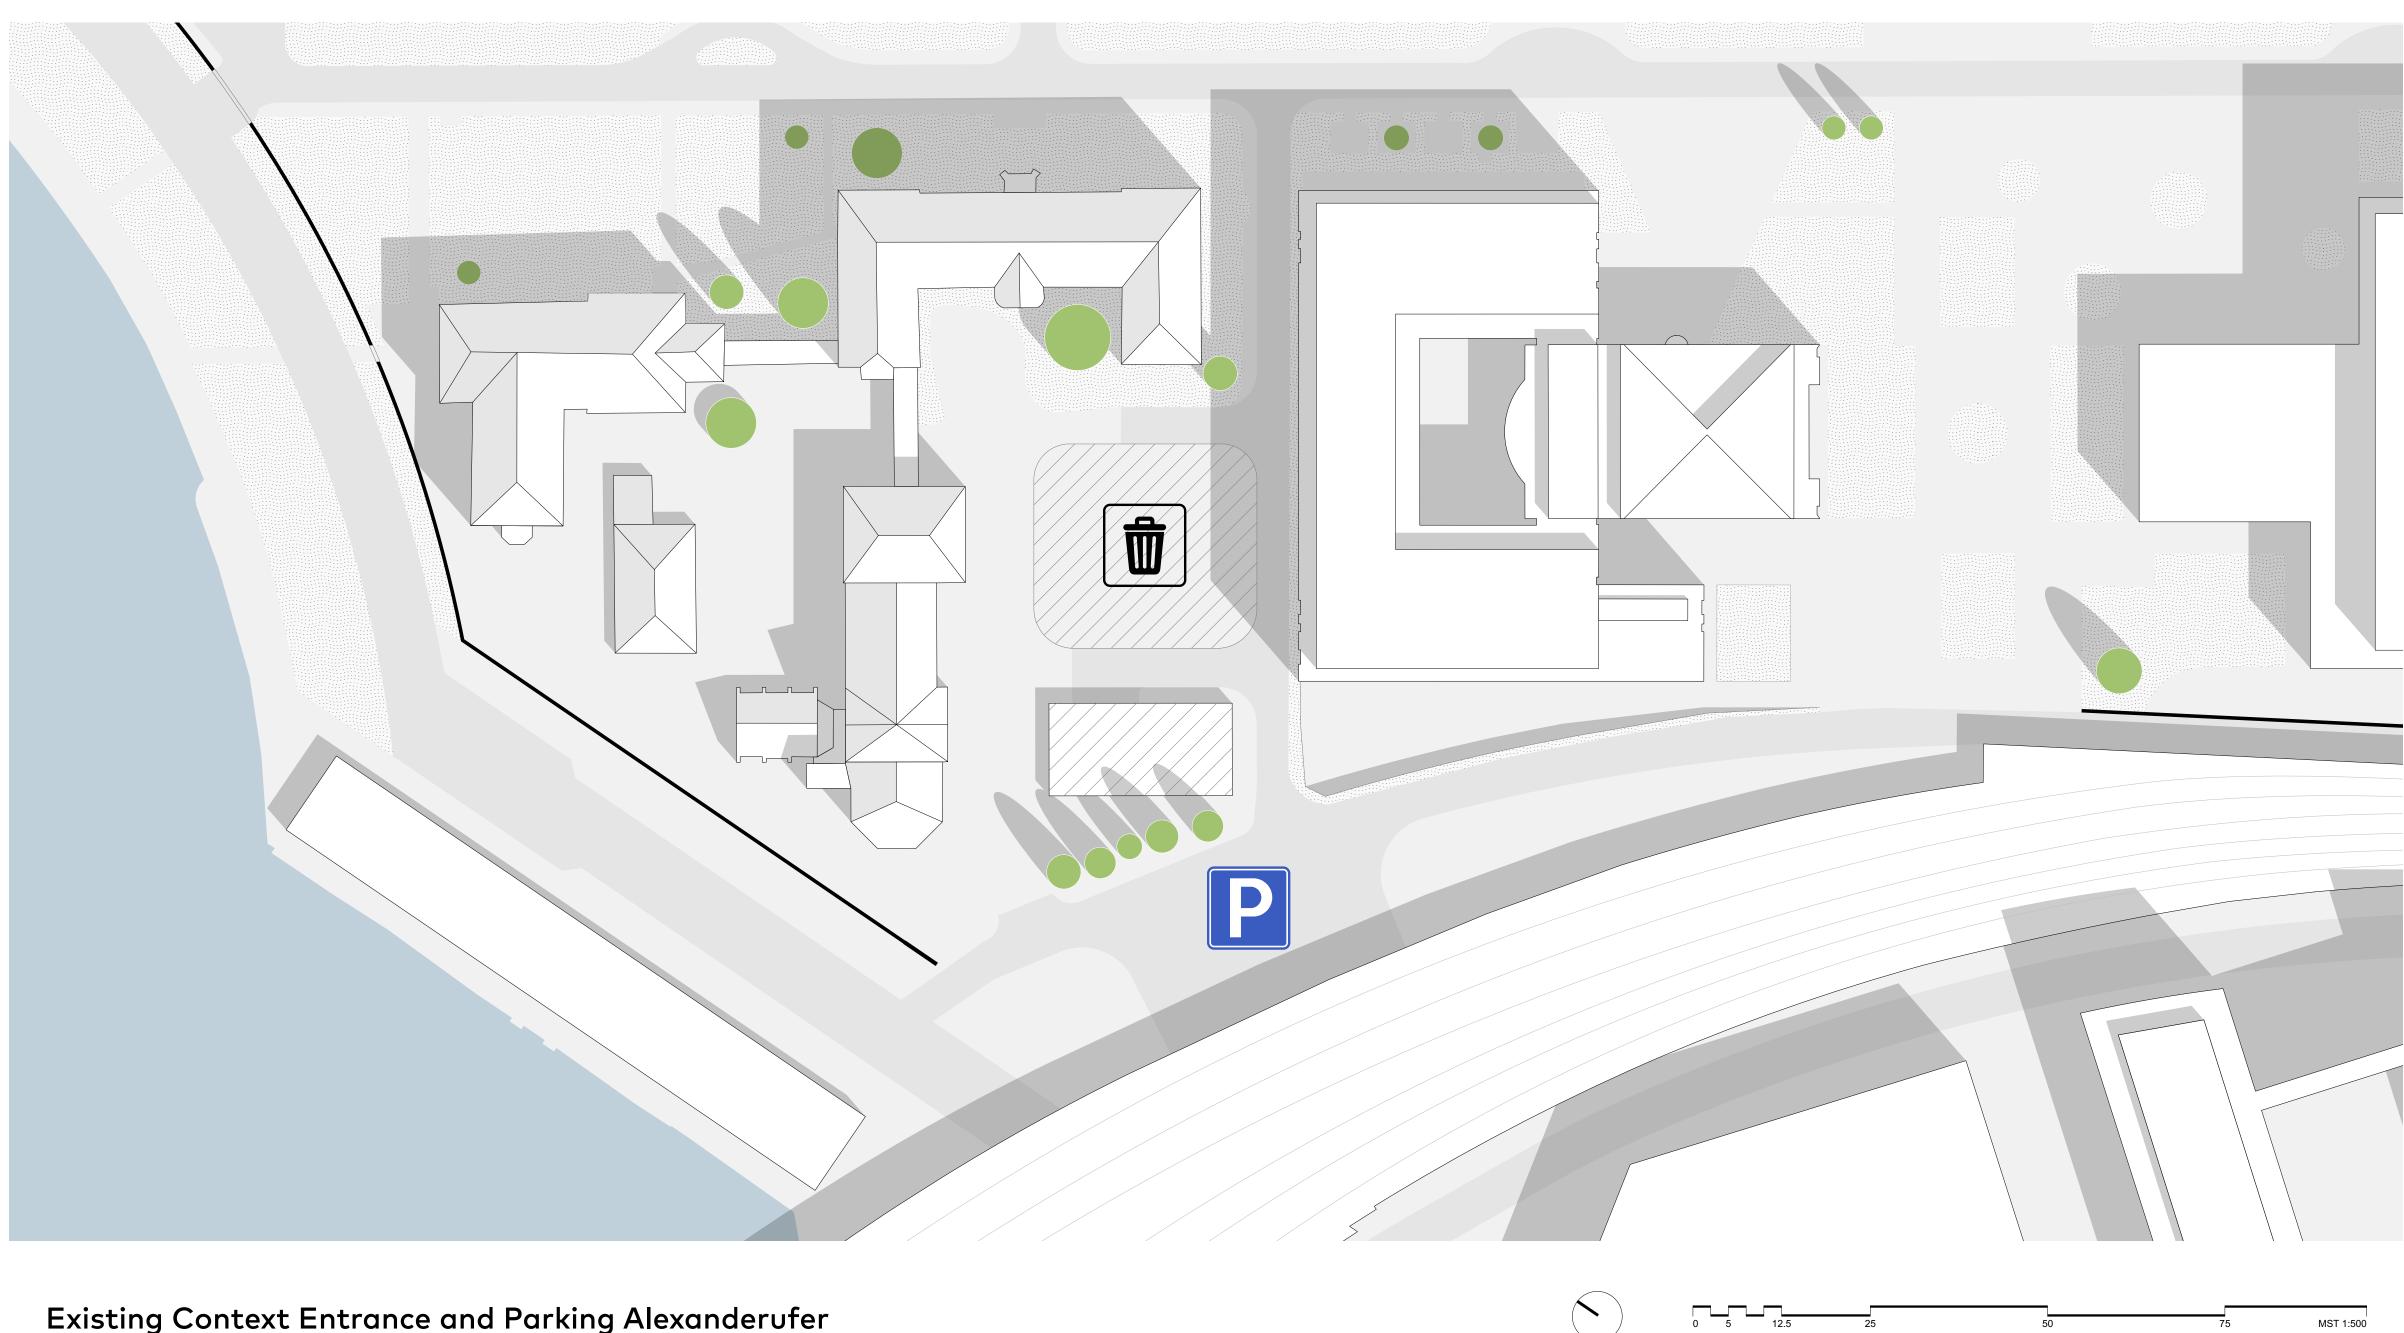

## Addition

0 1 2 3 4 5 6 10 15 MST 1:100

Section Campus - Luisenstrasse

0 1 2 3 4 5 6 10 15 MST 1:100

Entrance and parking at Alexanderufer

google maps

# Existing Context Entrance and Parking Alexanderufer

MST 1:500

25

50

# Existing Context Entrance and Parking Alexanderufer

Entrance at Max-Planck-Institute

Ulrich Schwarz

**Elaboration in Section** 

MST 1:500

50

25

Section B - B'