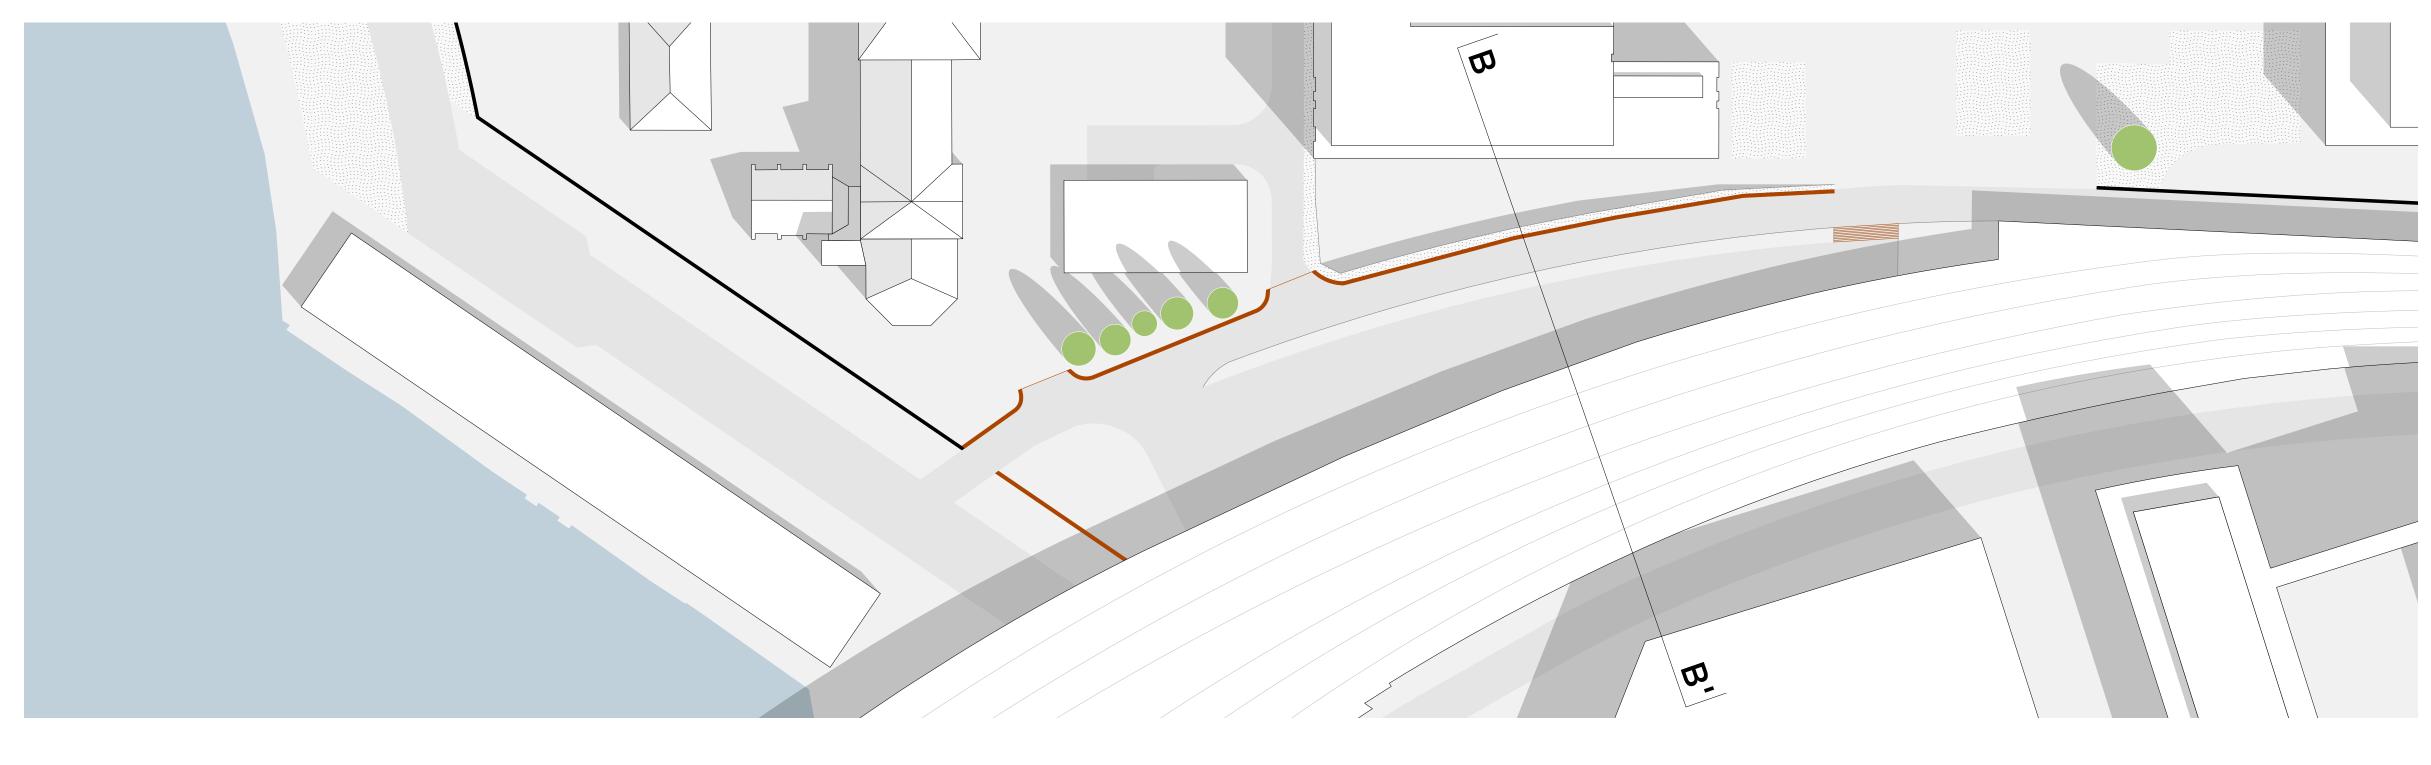

# Existing Context Entrance and Parking Alexanderufer

Entrance at Max-Planck-Institute

Ulrich Schwarz

**Elaboration in Section** 

MST 1:500

50

25

Section B - B'

**Elaboration in Section** 

0 5 12.5

25

MST 1:500

50

Street View of Invalidenstrasse

Facades Invalidenstrasse

15