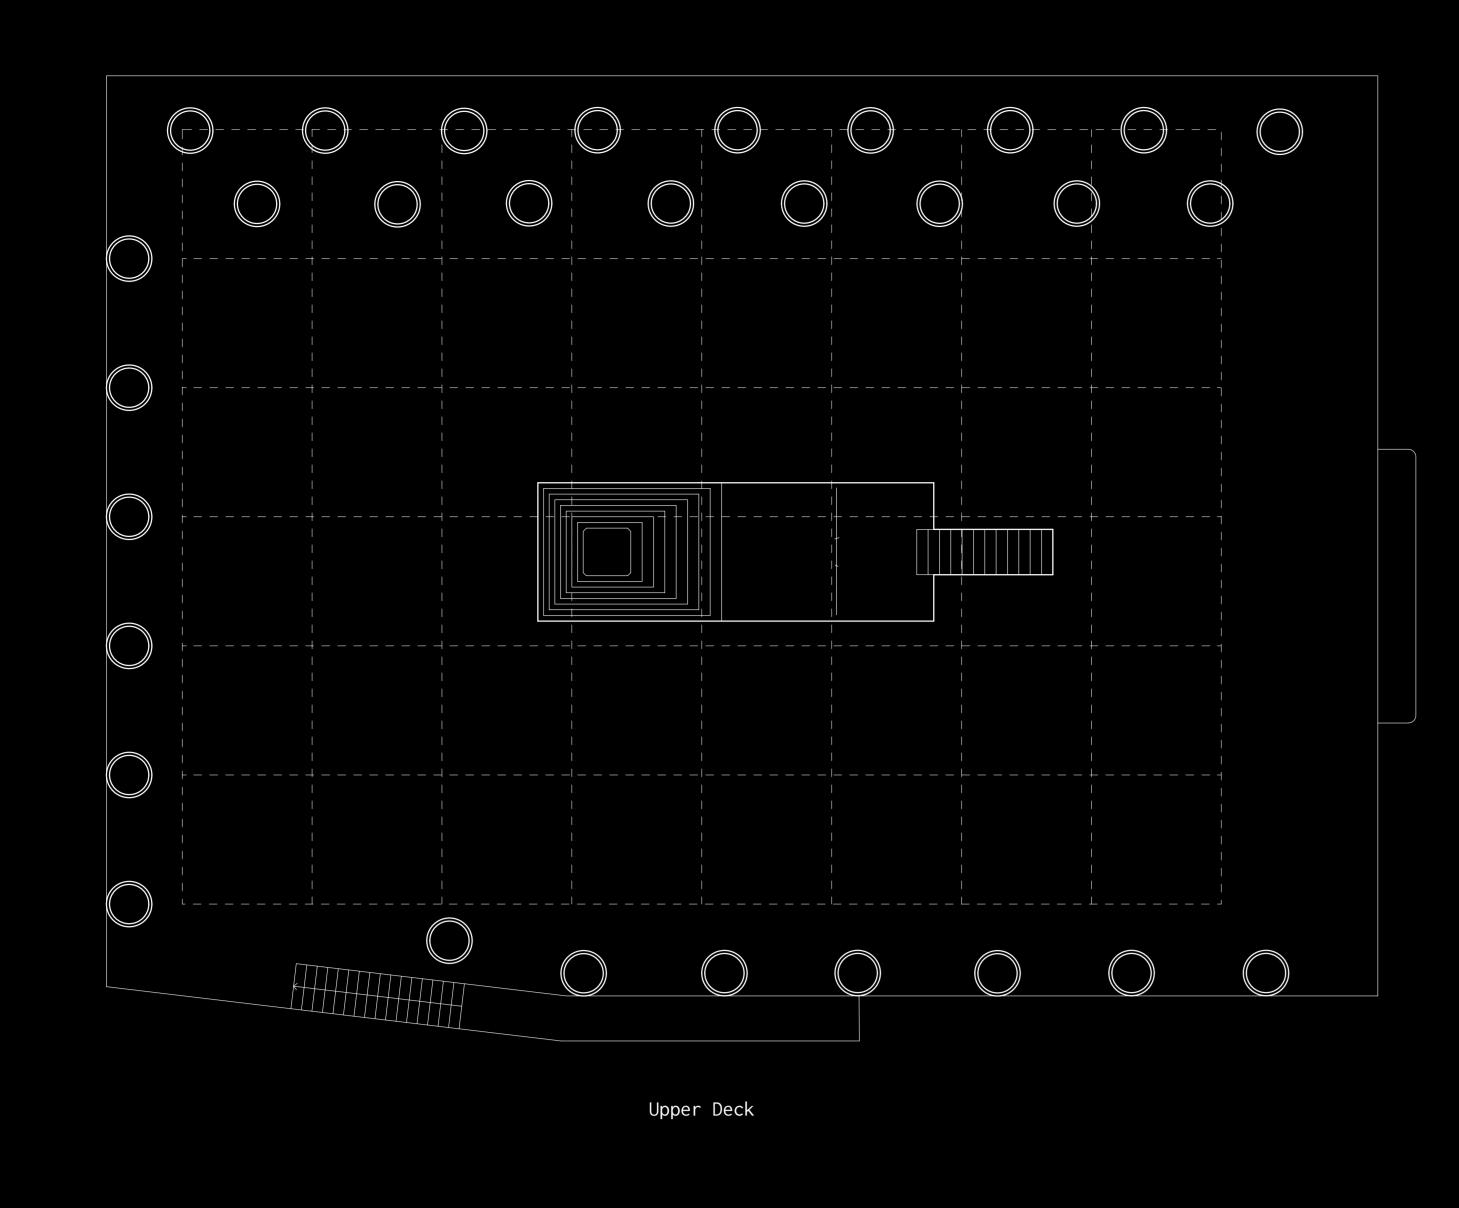

| ||

1

11

11

11

11

l)

1 11

||1 H

|| I II

I II

I 11

l)

11

11

l) 11

11

11

l)

l)

l 1

1

ակլու

11 | | 11

0**||**|||0

11 | | 11

\_-14|\_∐(—

| | | | | | | || || 

| |||||

╧╫╢═╴

° II || ||

**\_\_\_\_ii** 

1

╧╶╢╬╡╢╴└

ח **יוו**∩ ה

신 미니미

4 | 4 |

ען|ע [ת

<u>\_ II]II</u>

[[י] יין]

\_\_\_\_11||11\_\_\_\_\_1

111

1||1

1||1

<u>'I || II -</u>

<u>'I || II –</u>

1111

11 | | |

11

11 || [

11 | | |

11 | | |

11 || [

11 || [

1111

1111

1111

11 || 1

11 | |







Buoyant Elevator Exit

Battery Spine

|     | -  |     | •            |          |          | -        |    |   |  |  |
|-----|----|-----|--------------|----------|----------|----------|----|---|--|--|
| cro | nl | 201 |              | $\sim$ I | - 7      |          | tΔ | r |  |  |
|     | υт | a