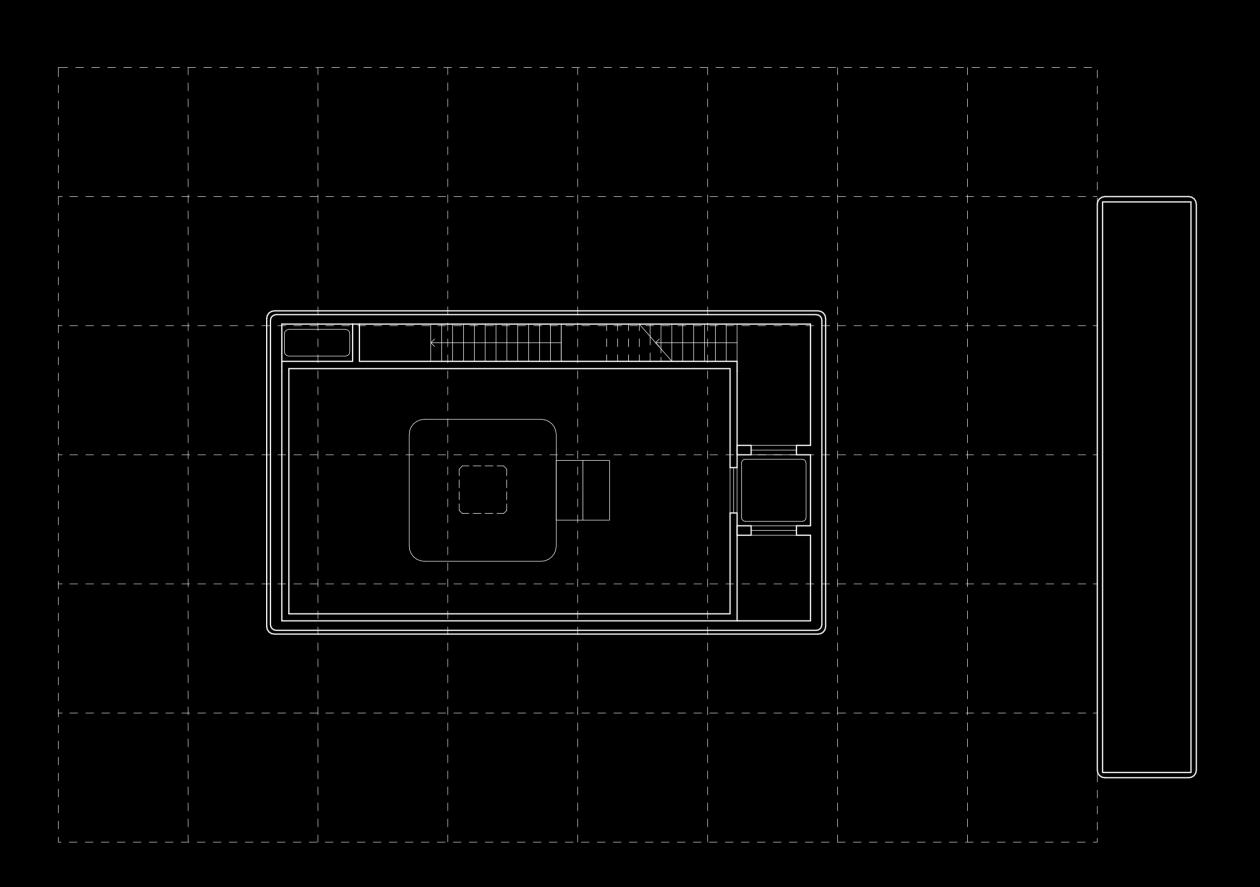

| ||

1

11

11

11

11

l)

1 11

||1 H

|| I II

I II

I 11

l)

11

11

l) 11

11

11

l)

l)

l 1

1

ակլու

11 | | 11

0**||**|||0

11 | | 11

\_-14|\_∐(—

| | | | | | | || || 

| |||||

╧╫╢═╴

° II || ||

**\_\_\_\_ii** 

1

╧╶╢╬╡╢╴└

ח **יוו**∩ ה

신 미니미

4 | 4 |

ען|ע [ת

<u>\_ II]II</u>

[[י] יין]

\_\_\_\_11||11\_\_\_\_\_1

111

1||1

1||1

<u>'I || II -</u>

<u>'I || II –</u>

1111

11 | | |

11

11 || [

11 | | |

11 | | |

11 || [

11 || [

1111

1111

1111

11 || 1

11 | |







Buoyant Elevator Exit

Battery Spine

|     | -  |     | •            |          |          | -        |    |   |  |  |
|-----|----|-----|--------------|----------|----------|----------|----|---|--|--|
| cro | nl | 201 |              | $\sim$ I | - 7      |          | tΔ | r |  |  |
|     | υт | as  | с <b>Т</b> ( |          | <b>_</b> | <b>_</b> | しし |   |  |  |





Plans and Section. 1:100