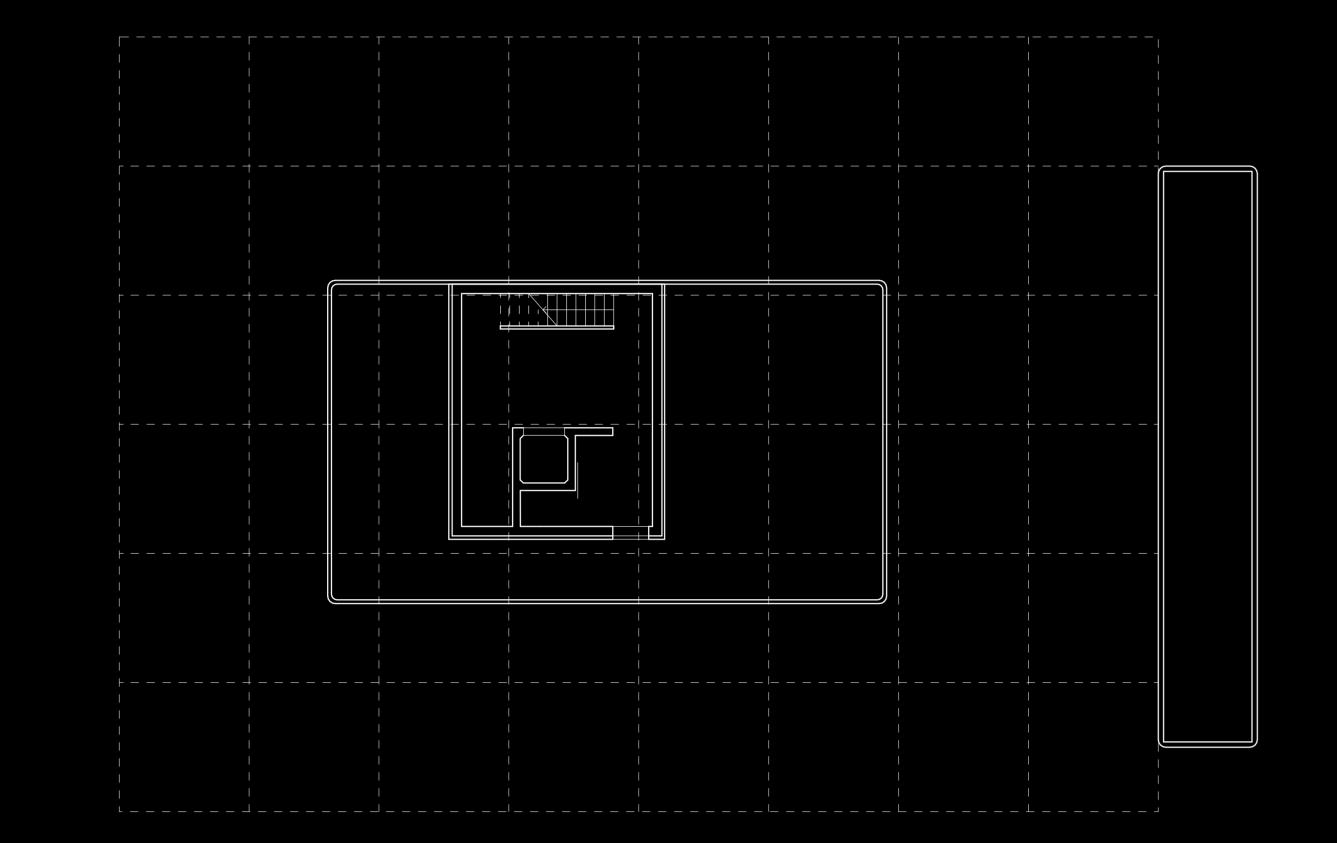

| ||

1

11

11

11

11

l)

1 11

||1 H

|| I II

I II

I 11

l)

11

11

l) 11

11

11

l)

l)

l 1

1

ակլու

11 | | 11

0**||**|||0

11 | | 11

\_-14|\_∐(—

| | | | | | | || || 

| |||||

╧╫╢═╴

° II || ||

**\_\_\_\_ii** 

1

╧╶╢╬╡╢╴└

ח **יוו**∩ ה

신 미니미

4 | 4 |

ען|ע [ת

<u>\_ II]II</u>

[[י] יין]

\_\_\_\_11||11\_\_\_\_\_1

111

1||1

1||1

<u>'I || II -</u>

<u>'I || II –</u>

1111

11 | | |

11

11 || [

11 | | |

11 | | |

11 || [

11 || [

1111

1111

1111

11 || 1

11 | |







Buoyant Elevator Exit

Battery Spine

|     | -  |     | •            |          |          | -        |    |   |  |  |
|-----|----|-----|--------------|----------|----------|----------|----|---|--|--|
| cro | nl | 201 |              | $\sim$ I | - 7      |          | tΔ | r |  |  |
|     | υт | as  | с <b>Т</b> ( |          | <b>_</b> | <b>_</b> | しし |   |  |  |





Plans and Section. 1:100