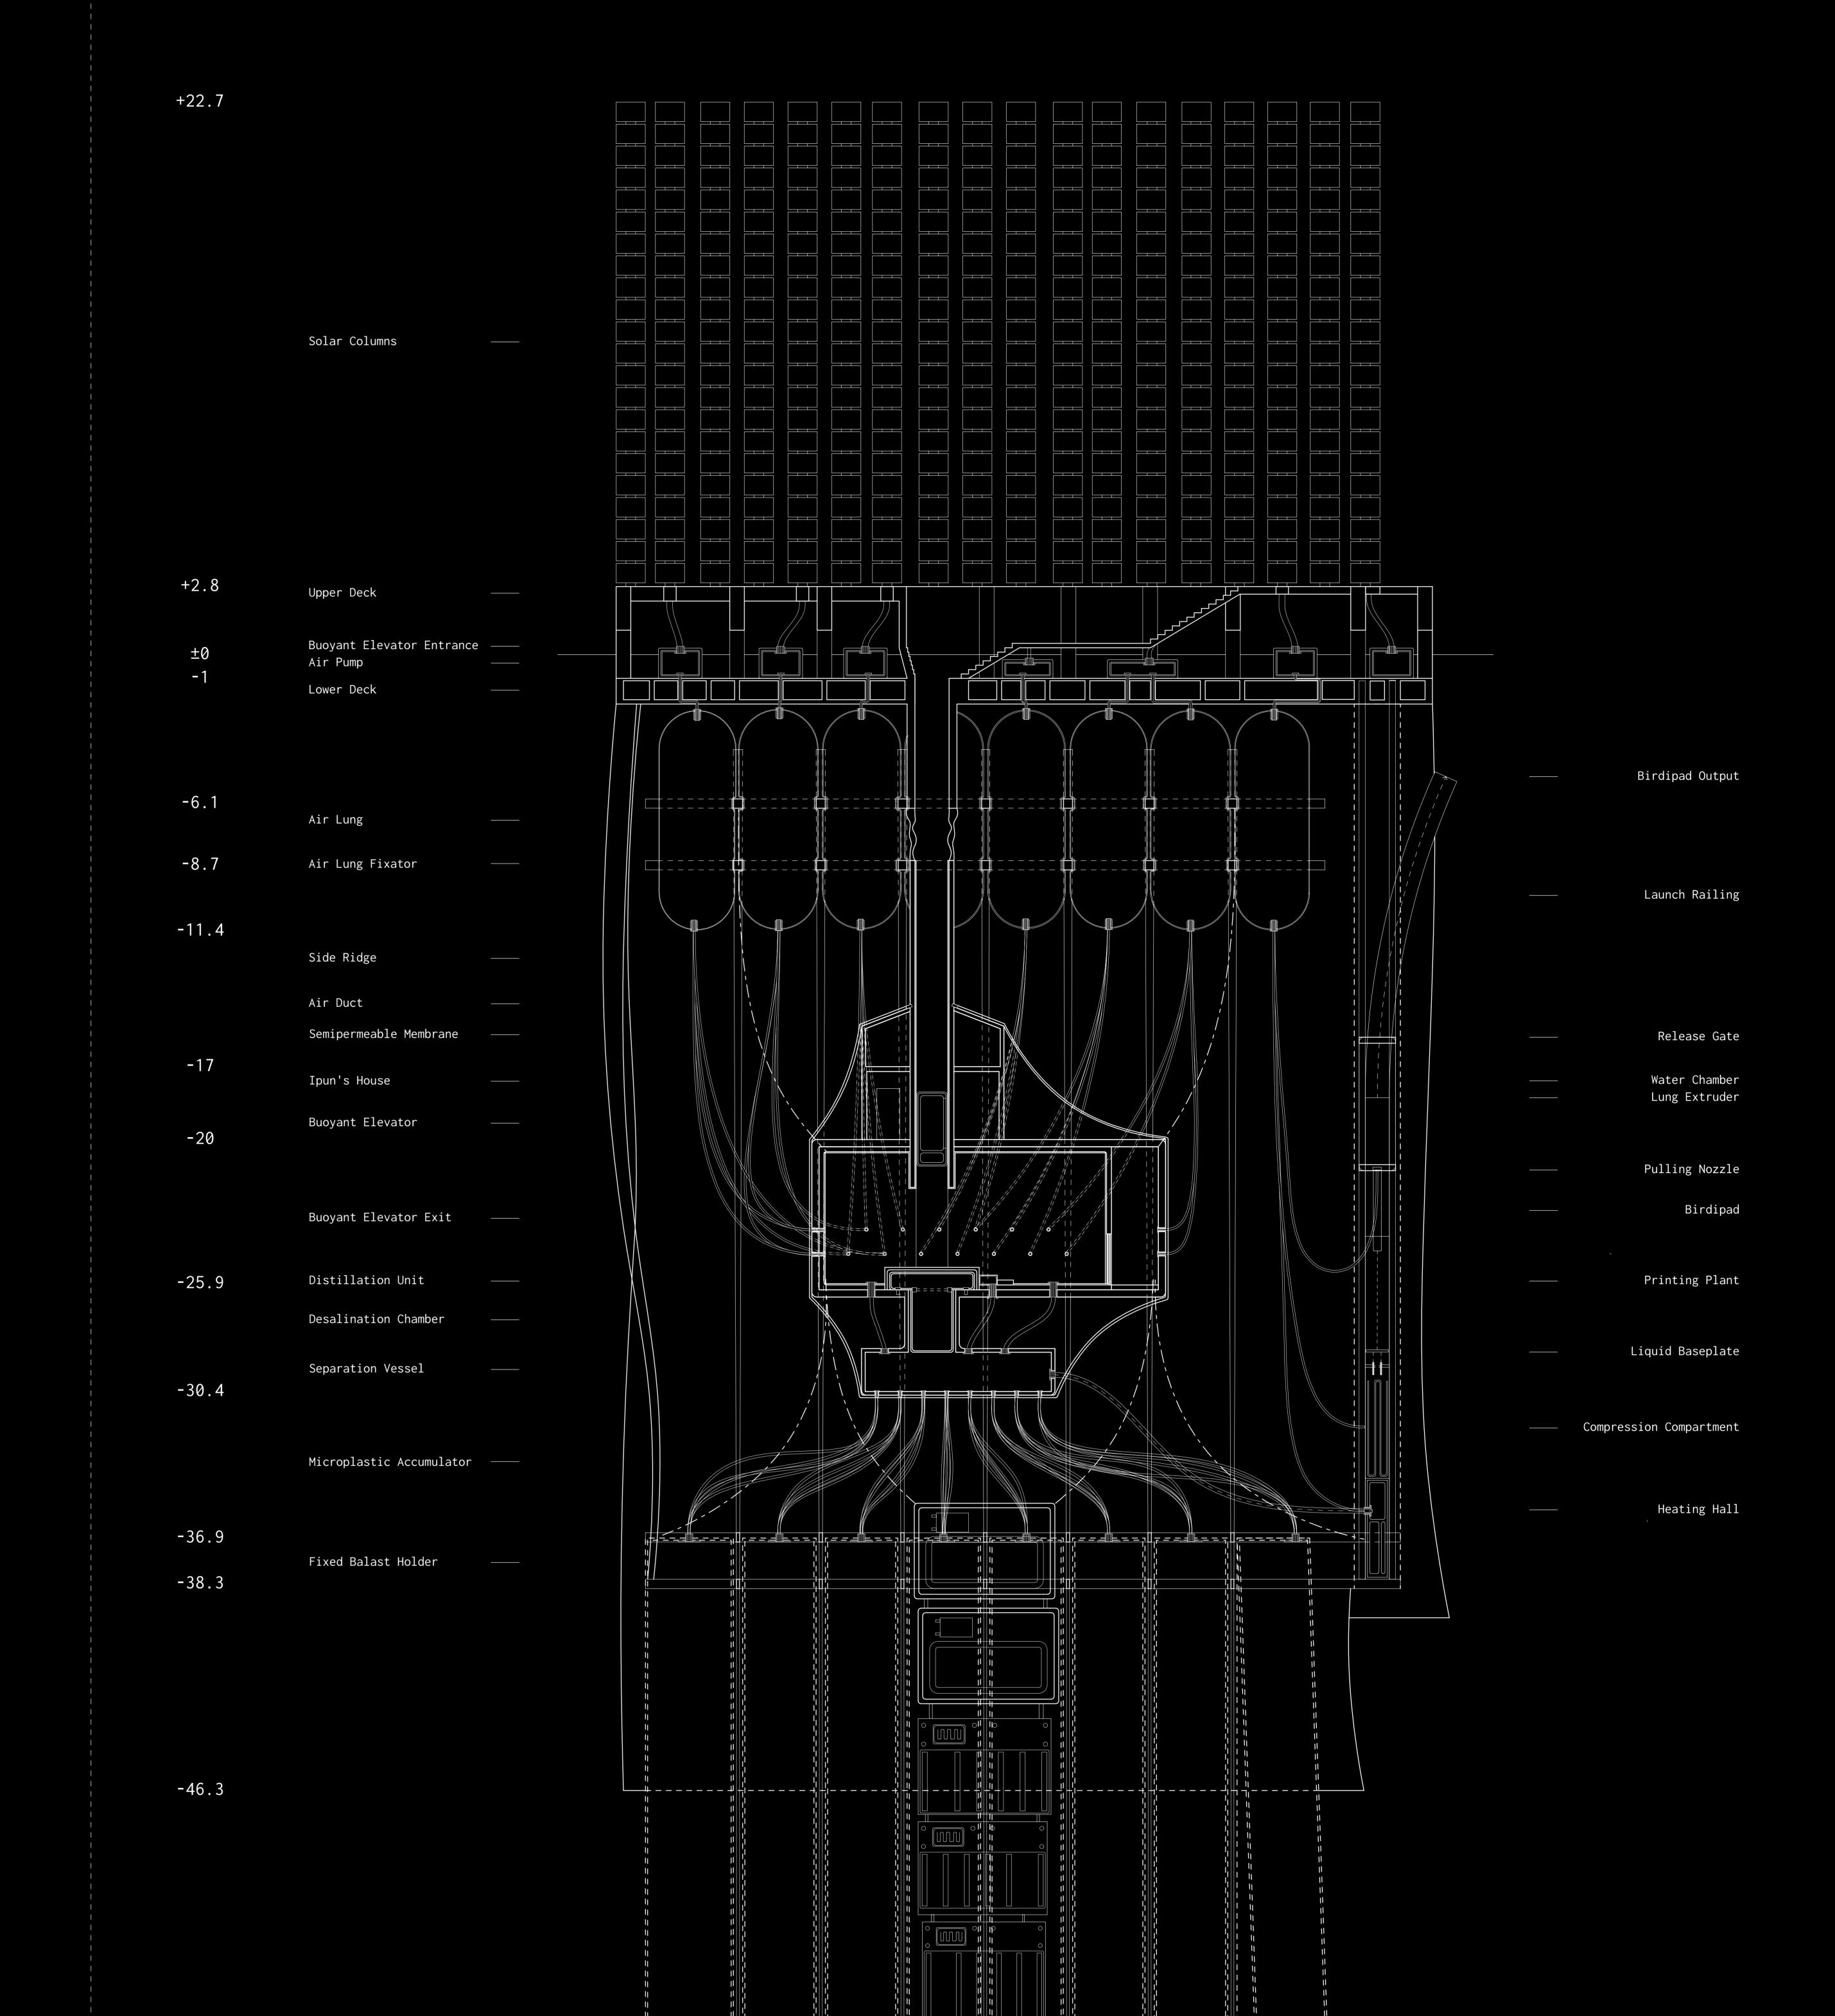

1111

11 || 1

11 | |

Buoyant Elevator Exit

Battery Spine

|     | -  |     | •            |          |          | -        |    |   |  |  |
|-----|----|-----|--------------|----------|----------|----------|----|---|--|--|
| cro | nl | 201 |              | $\sim$ I | - 7      |          | tΔ | r |  |  |
|     | υт | as  | с <b>Т</b> ( |          | <b>_</b> | <b>_</b> | しし |   |  |  |

Plans and Section. 1:100