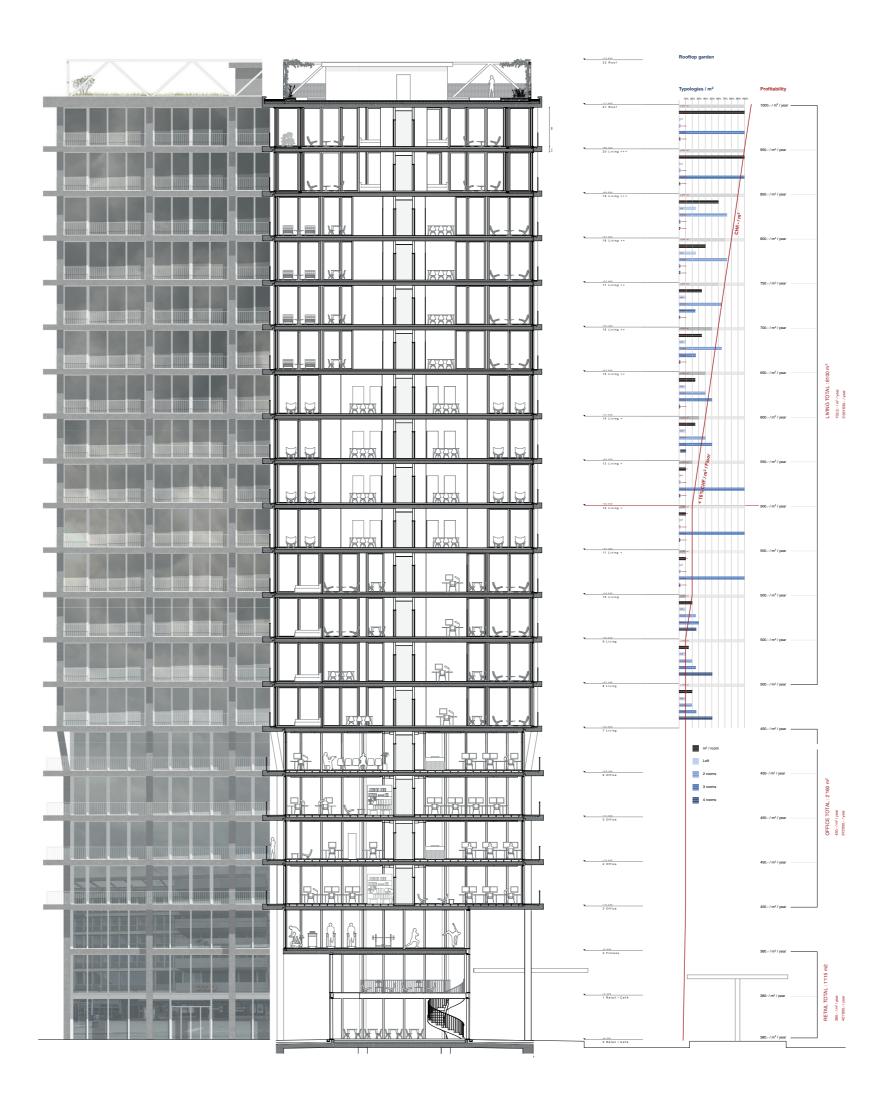

## **Objectives and Ambitions**

The construction of a tower over 70 meters high meets several objectives. It aims to minimize noise impact while maximizing openness to the exterior to enjoy the exceptional panorama. Additionally, it symbolizes SBB's ambition to develop modern and profitable infrastructures, in line with a sustainable and interconnected urban vision.

## **Architectural Design**

Architecturally, the Gleis 1 Tower stands out with a simple and elegant structure. The facade highlights a punctual prefabricated concrete structure, with concrete slabs cast in place emerging from the glass envelope to provide 50% natural shading, thus protecting the glass surfaces and reducing noise pollution.