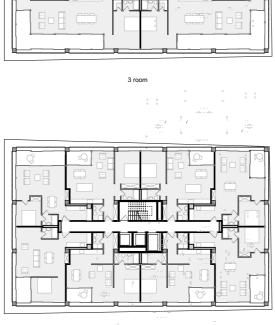

LOFT

2 r o o m

3 room

17 - 18

15 - 16

19 - 20

ĚĿŔ

| Loft - 2 | room   | Ξ | =               |     |
|----------|--------|---|-----------------|-----|
|          |        |   |                 | -   |
|          |        |   |                 | -   |
|          |        |   |                 |     |
|          |        |   |                 |     |
|          |        | 0 | · · · · · O · · |     |
|          |        | 2 | ę.              |     |
|          | - 07 - |   |                 | 200 |
|          | 5 A    | 5 | 2               |     |
|          |        |   |                 |     |

Loft - 2- 3 room

:: c c c c c c c c c c c c

13 - 14

Loft - 2- 3 room