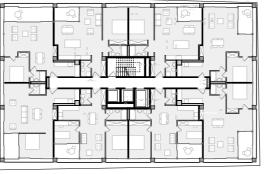

Above the 10th floor every level takes an aditional 10 % of CHF / m2 therfore the typologies of each floors adapts to the price. Offering more or less spacious flats to the leve.

Typologies 1:100

PENTHOUS