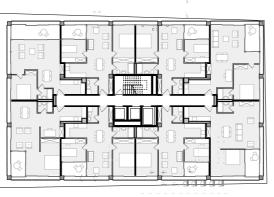

Above the 10th floor every level takes an aditional 10 % of CHF / m2 therfore the typologies of each floors adapts to the price. Offering more or less spacious flats to the leve.

Typologies 1:100

PENTHOUS