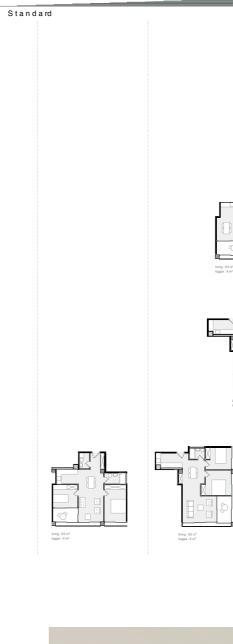

Above the 10th floor every level takes an aditional 10 % of CHF / m2 therfore the typologies of each floors adapts to the price. Offering more or less spacious flats to the leve.

Typologies 1:100

PENTHOUS

LOFT

2 r o o m

3 room

17 - 18

15 - 16

19 - 20

ĚĿŔ

| Loft - 2 | room   | Ξ | =               |     |
|----------|--------|---|-----------------|-----|
|          |        |   |                 | -   |
|          |        |   |                 | -   |
|          |        |   |                 |     |
|          |        |   |                 |     |
|          |        | 0 | · · · · · O · · |     |
|          |        | 2 | ę.              |     |
|          | - 07 - |   |                 | 200 |
|          | 5 A    | 5 | 2               |     |
|          |        |   |                 |     |

Loft - 2- 3 room

:: c c c c c c c c c c c c

13 - 14

Loft - 2- 3 room