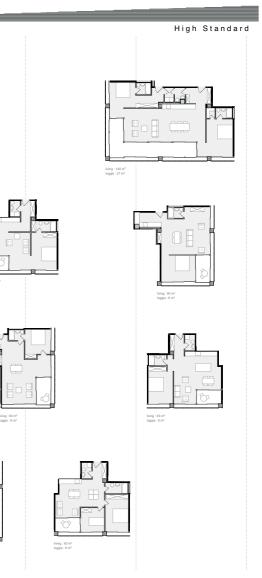

## High-End Housing and Exceptional Panorama

Starting from the seventh floor, where the noise levels from rail and road traffic are less perceptible, high-end housing will be developed. The breathtaking view, stretching from the mountains in the southeast to the northern plains, with an opening towards Zurich city from 50 meters, justifies the choice of this location and therfore high end flats.

Above the 10th floor every level takes an aditional 10 % of CHF / m2 therfore the typologies of each floors adapts to the price. Offering more or less spacious flats to the leve.

Typologies 1:100

PENTHOUS