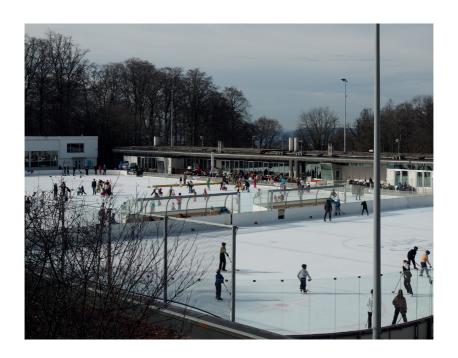

Collection from people's uses of leisure activities in Adlisberg through the seasonal cycle

'I come a lot in Dolder parc in winter to play ice hockey, but never in summer. I am used to tale the cable car, it is a very convenient way to access this area.'

'During the winter season, we come with the class around four times to ice skate. And in the summer season, we also come here, either to use the swimming pool, or to go for walks with the children around the parc.'