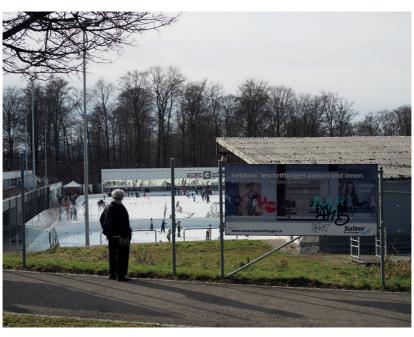

Collection from people's uses of leisure activities in Adlisberg through the seasonal cycle

'I come a lot in Dolder parc in winter to play ice hockey, but never in summer. I am used to tale the cable car, it is a very convenient way to access this area.'

'During the winter season, we come with the class around four times to ice skate. And in the summer season, we also come here, either to use the swimming pool, or to go for walks with the children around the parc.'