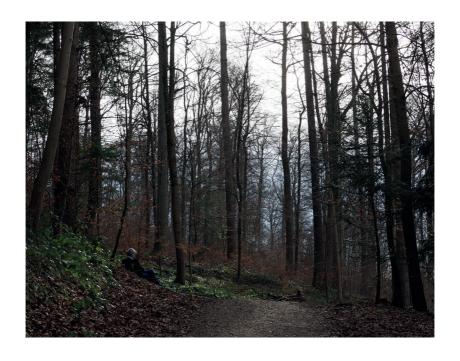

'I enjoy sitting on this bench to read a book. The pathway is less crowded that the others on the hill, it is very calm here. My presence is very much linked to the weather. As long as it doesn't rain, I try to come in this area as much as possible, it is refreshing.'