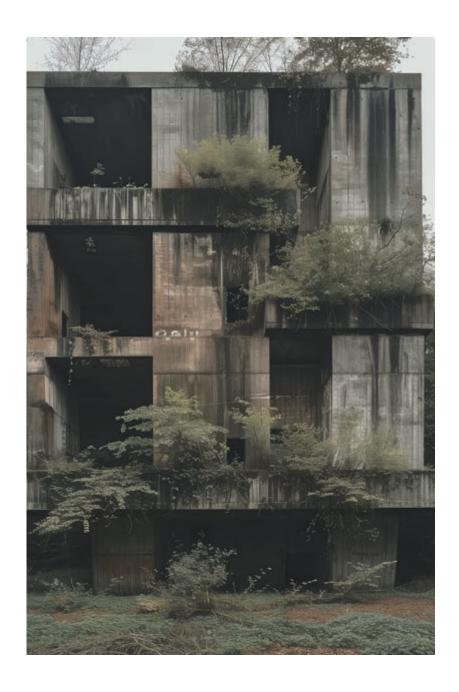

Modernist architecture can refuse to return to nature. Although concrete cracks and steel rusts, the picturesque 'finish' of the environment, which was so desired a century earlier, often lacks in modern buildings. Concrete first becomes dirty before it cracks, rust stains its surroundings, rainwater leaches plaster and the prefab façade elements decompose rather unpredictable.

Similarly the rate of colonization of plant and animal life depend greatly on the regional climate and ecology. Quality and pollution of the soil, materiality of the site and present biodiversity plus a factor of chance create a diverse spectrum of growth.

What will the Waldhaus look like as a reclaimed ruin? The generating of this image was explored with the use of AI. The process of creating this imagery relates to the ruin in the sense that they share the characteristics of a inherent chaos. The results are always unpredictable, not allowing the production of a specific image and thus may be the only way to depict an unpredictable, dynamic process of naturalization and ruination.