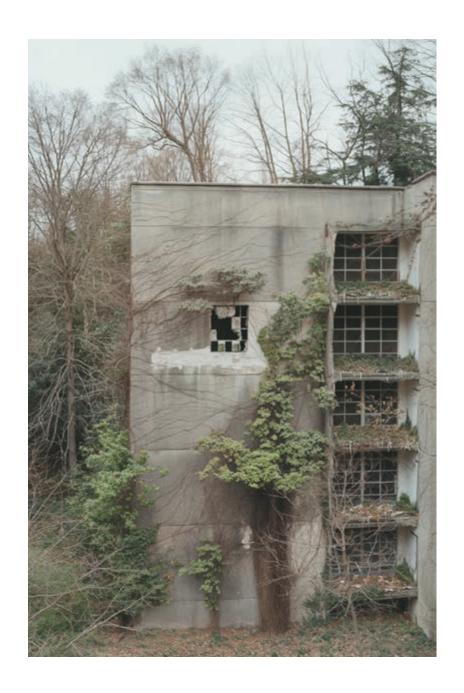

What will the Waldhaus look like as a reclaimed ruin? The generating of this image was explored with the use of AI. The process of creating this imagery relates to the ruin in the sense that they share the characteristics of a inherent chaos. The results are always unpredictable, not allowing the production of a specific image and thus may be the only way to depict an unpredictable, dynamic process of naturalization and ruination.