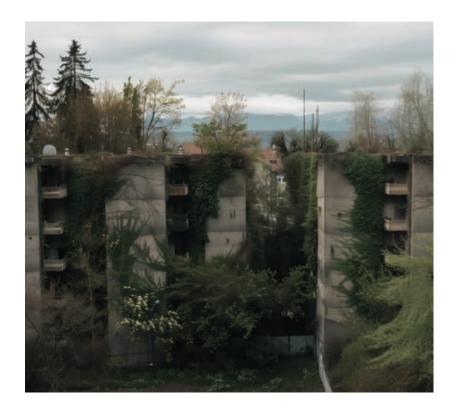

What will the Waldhaus look like as a reclaimed ruin? The generating of this image was explored with the use of AI. The process of creating this imagery relates to the ruin in the sense that they share the characteristics of a inherent chaos. The results are always unpredictable, not allowing the production of a specific image and thus may be the only way to depict an unpredictable, dynamic process of naturalization and ruination.