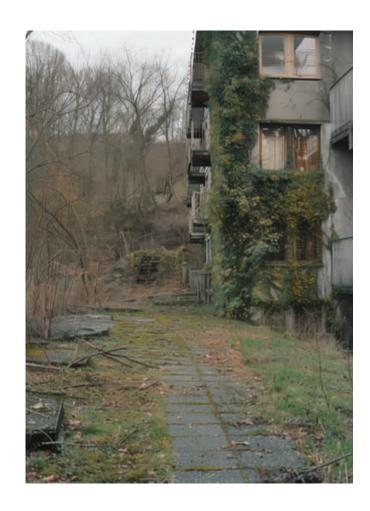

What will the Waldhaus look like as a reclaimed ruin? The generating of this image was explored with the use of AI. The process of creating this imagery relates to the ruin in the sense that they share the characteristics of a inherent chaos. The results are always unpredictable, not allowing the production of a specific image and thus may be the only way to depict an unpredictable, dynamic process of naturalization and ruination.