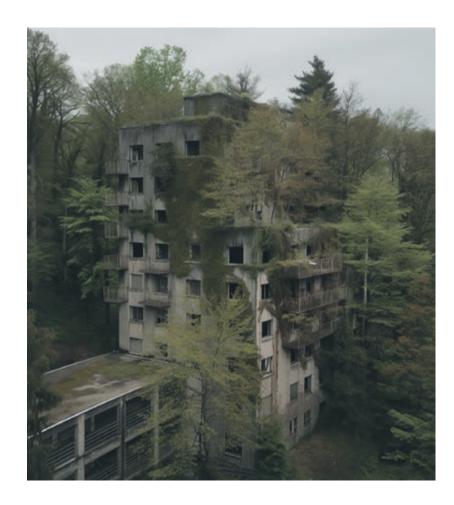

What will the Waldhaus look like as a reclaimed ruin? The generating of this image was explored with the use of AI. The process of creating this imagery relates to the ruin in the sense that they share the characteristics of a inherent chaos. The results are always unpredictable, not allowing the production of a specific image and thus may be the only way to depict an unpredictable, dynamic process of naturalization and ruination.