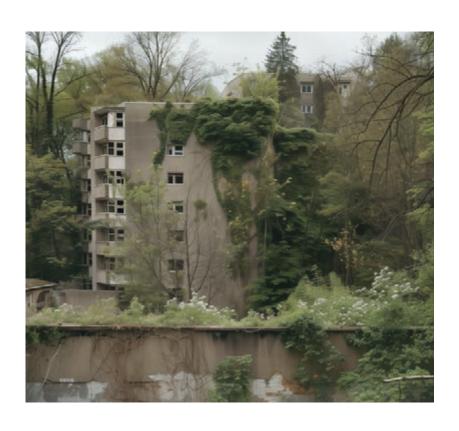

What will the Waldhaus look like as a reclaimed ruin? The generating of this image was explored with the use of AI. The process of creating this imagery relates to the ruin in the sense that they share the characteristics of a inherent chaos. The results are always unpredictable, not allowing the production of a specific image and thus may be the only way to depict an unpredictable, dynamic process of naturalization and ruination.