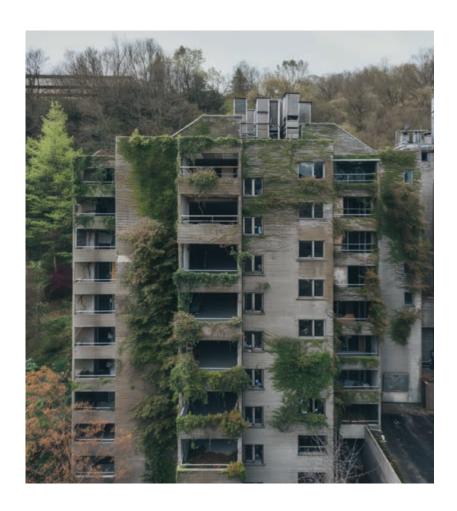

Similarly the rate of colonization of plant and animal life depend greatly on the regional climate and ecology. Quality and pollution of the soil, materiality of the site and present biodiversity plus a factor of chance create a diverse spectrum of growth.

What will the Waldhaus look like as a reclaimed ruin? The generating of this image was explored with the use of AI. The process of creating this imagery relates to the ruin in the sense that they share the characteristics of a inherent chaos. The results are always unpredictable, not allowing the production of a specific image and thus may be the only way to depict an unpredictable, dynamic process of naturalization and ruination.