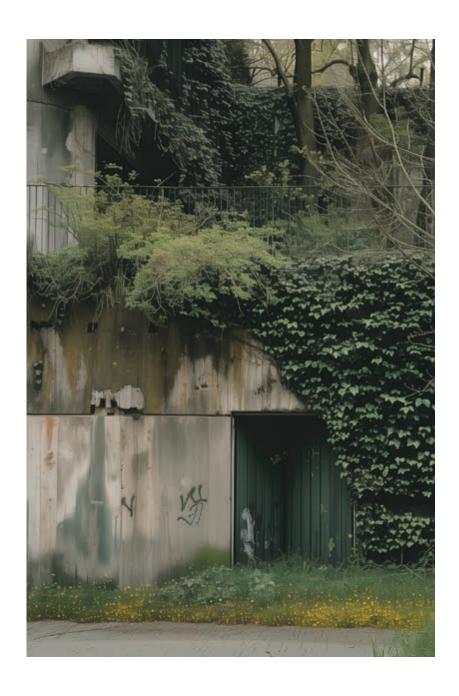

What will the Waldhaus look like as a reclaimed ruin? The generating of this image was explored with the use of AI. The process of creating this imagery relates to the ruin in the sense that they share the characteristics of a inherent chaos. The results are always unpredictable, not allowing the production of a specific image and thus may be the only way to depict an unpredictable, dynamic process of naturalization and ruination.