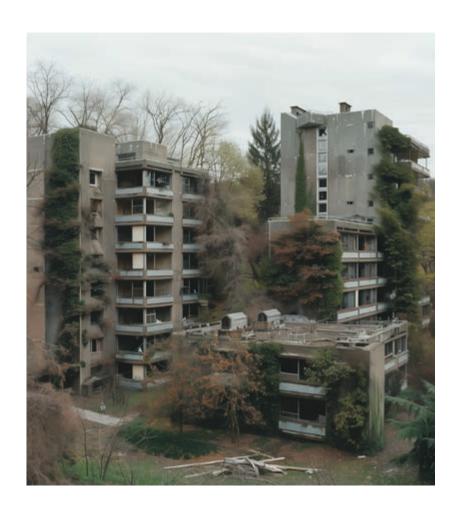

What will the Waldhaus look like as a reclaimed ruin? The generating of this image was explored with the use of AI. The process of creating this imagery relates to the ruin in the sense that they share the characteristics of a inherent chaos. The results are always unpredictable, not allowing the production of a specific image and thus may be the only way to depict an unpredictable, dynamic process of naturalization and ruination.