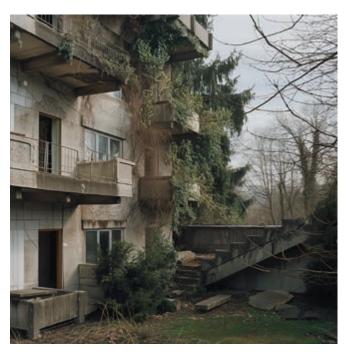

What will the Waldhaus look like as a reclaimed ruin? The generating of this image was explored with the use of AI. The process of creating this imagery relates to the ruin in the sense that they share the characteristics of a inherent chaos. The results are always unpredictable, not allowing the production of a specific image and thus may be the only way to depict an unpredictable, dynamic process of naturalization and ruination.