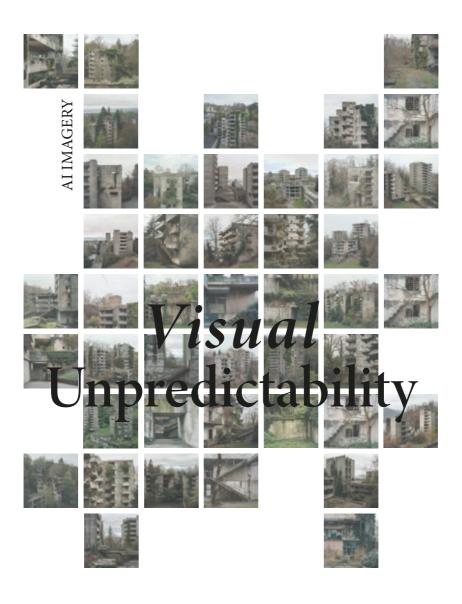

What will the Waldhaus look like as a reclaimed ruin? The generating of this image was explored with the use of AI. The process of creating this imagery relates to the ruin in the sense that they share the characteristics of a inherent chaos. The results are always unpredictable, not allowing the production of a specific image and thus may be the only way to depict an unpredictable, dynamic process of naturalization and ruination.