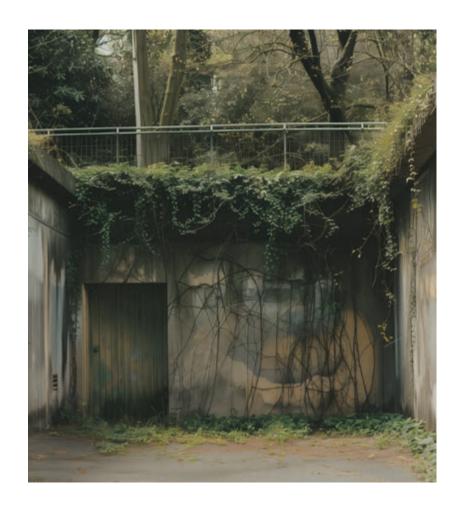

Modernist architecture can refuse to return to nature. Although concrete cracks and steel rusts, the picturesque 'finish' of the environment, which was so desired a century earlier, often lacks in modern buildings. Concrete first becomes dirty before it cracks, rust stains its surroundings, rainwater leaches plaster and the prefab façade elements decompose rather unpredictable.

Similarly the rate of colonization of plant and animal life depend greatly on the regional climate and ecology. Quality and pollution of the soil, materiality of the site and present biodiversity plus a factor of chance create a diverse spectrum of growth.

What will the Waldhaus look like as a reclaimed ruin? The generating of this image was explored with the use of AI. The process of creating this imagery relates to the ruin in the sense that they share the characteristics of a inherent chaos. The results are always unpredictable, not allowing the production of a specific image and thus may be the only way to depict an unpredictable, dynamic process of naturalization and ruination.