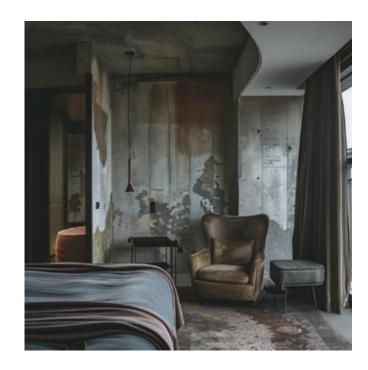

Modernist architecture can refuse to return to nature. Although concrete cracks and steel rusts, the picturesque 'finish' of the environment, which was so desired a century earlier, often lacks in modern buildings. Concrete first becomes dirty before it cracks, rust stains its surroundings, rainwater leaches plaster and the prefab façade elements decompose rather unpredictable.

What will the Waldhaus look like as a reclaimed ruin? The generating of this image was explored with the use of AI. The process of creating this imagery relates to the ruin in the sense that they share the characteristics of a inherent chaos. The results are always unpredictable, not allowing the production of a specific image and thus may be the only way to depict an unpredictable, dynamic process of naturalization and ruination.