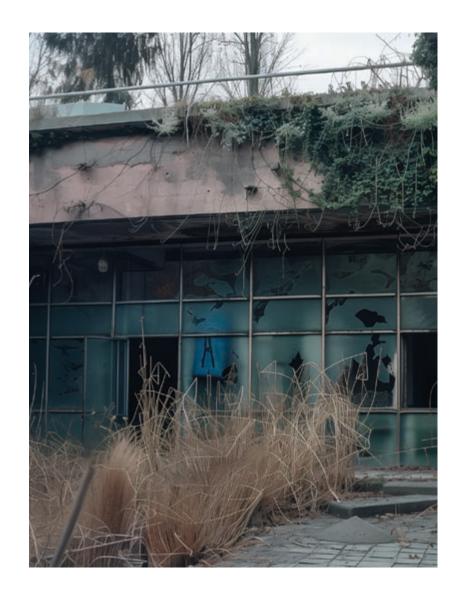

Modernist architecture can refuse to return to nature. Although concrete cracks and steel rusts, the picturesque 'finish' of the environment, which was so desired a century earlier, often lacks in modern buildings. Concrete first becomes dirty before it cracks, rust stains its surroundings, rainwater leaches plaster and the prefab façade elements decompose rather unpredictable.

Similarly the rate of colonization of plant and animal life depend greatly on the regional climate and ecology. Quality and pollution of the soil, materiality of the site and present biodiversity plus a factor of chance create a diverse spectrum of growth.

What will the Waldhaus look like as a reclaimed ruin? The generating of this image was explored with the use of AI. The process of creating this imagery relates to the ruin in the sense that they share the characteristics of a inherent chaos. The results are always unpredictable, not allowing the production of a specific image and thus may be the only way to depict an unpredictable, dynamic process of naturalization and ruination.