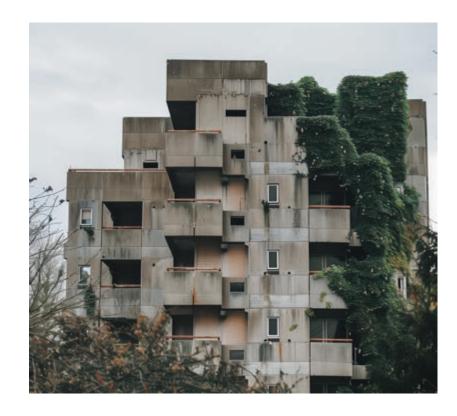

Modernist architecture can refuse to return to nature. Although concrete cracks and steel rusts, the picturesque 'finish' of the environment, which was so desired a century earlier, often lacks in modern buildings. Concrete first becomes dirty before it cracks, rust stains its surroundings, rainwater leaches plaster and the prefab façade elements decompose rather unpredictable.

Similarly the rate of colonization of plant and animal life depend greatly on the regional climate and ecology. Quality and pollution of the soil, materiality of the site and present biodiversity plus a factor of chance create a diverse spectrum of growth.

What will the Waldhaus look like as a reclaimed ruin? The generating of this image was explored with the use of AI. The process of creating this imagery relates to the ruin in the sense that they share the characteristics of a inherent chaos. The results are always unpredictable, not allowing the production of a specific image and thus may be the only way to depict an unpredictable, dynamic process of naturalization and ruination.