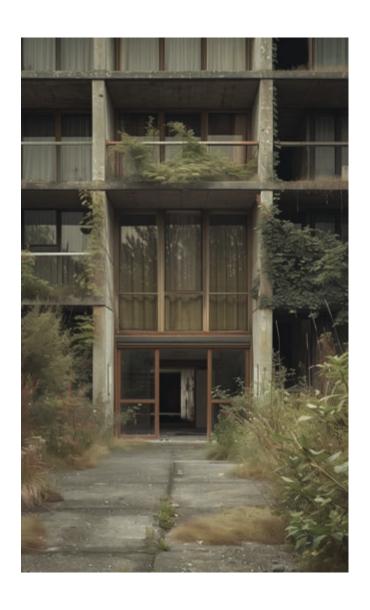

What will the Waldhaus look like as a reclaimed ruin? The generating of this image was explored with the use of AI. The process of creating this imagery relates to the ruin in the sense that they share the characteristics of a inherent chaos. The results are always unpredictable, not allowing the production of a specific image and thus may be the only way to depict an unpredictable, dynamic process of naturalization and ruination.