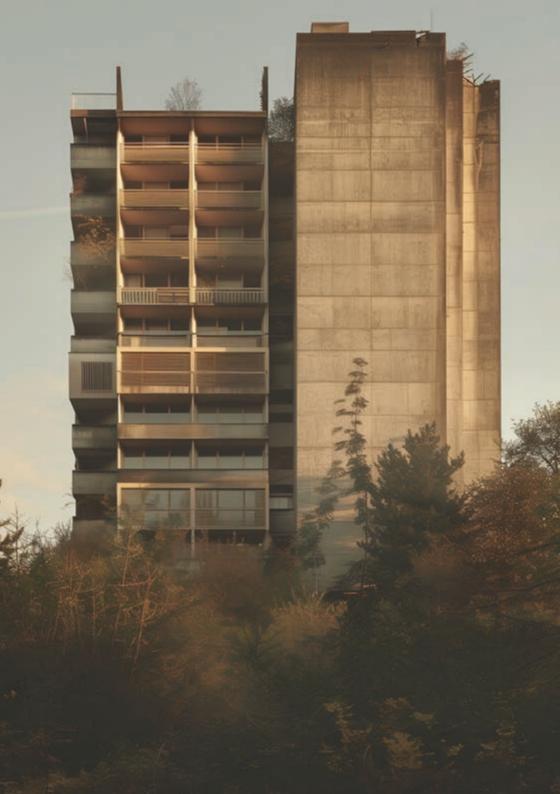

What will the Waldhaus look like as a reclaimed ruin? The generating of this image was explored with the use of AI. The process of creating this imagery relates to the ruin in the sense that they share the characteristics of a inherent chaos. The results are always unpredictable, not allowing the production of a specific image and thus may be the only way to depict an unpredictable, dynamic process of naturalization and ruination.