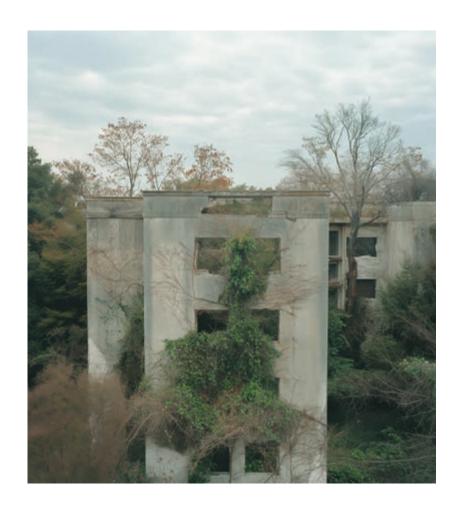

Modernist architecture can refuse to return to nature. Although concrete cracks and steel rusts, the picturesque 'finish' of the environment, which was so desired a century earlier, often lacks in modern buildings. Concrete first becomes dirty before it cracks, rust stains its surroundings, rainwater leaches plaster and the prefab façade elements decompose rather unpredictable.

Similarly the rate of colonization of plant and animal life depend greatly on the regional climate and ecology. Quality and pollution of the soil, materiality of the site and present biodiversity plus a factor of chance create a diverse spectrum of growth.

What will the Waldhaus look like as a reclaimed ruin? The generating of this image was explored with the use of AI. The process of creating this imagery relates to the ruin in the sense that they share the characteristics of a inherent chaos. The results are always unpredictable, not allowing the production of a specific image and thus may be the only way to depict an unpredictable, dynamic process of naturalization and ruination.