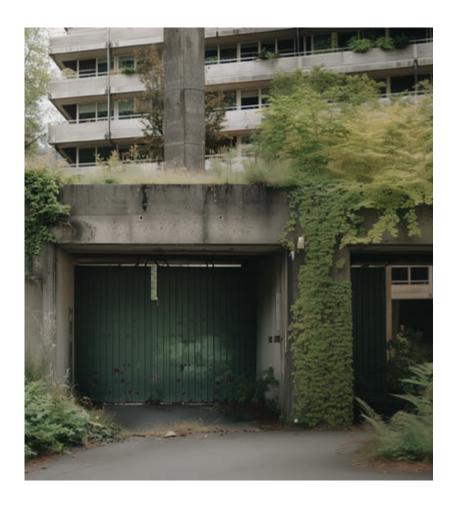

Modernist architecture can refuse to return to nature. Although concrete cracks and steel rusts, the picturesque 'finish' of the environment, which was so desired a century earlier, often lacks in modern buildings. Concrete first becomes dirty before it cracks, rust stains its surroundings, rainwater leaches plaster and the prefab façade elements decompose rather unpredictable.

Similarly the rate of colonization of plant and animal life depend greatly on the regional climate and ecology. Quality and pollution of the soil, materiality of the site and present biodiversity plus a factor of chance create a diverse spectrum of growth.

What will the Waldhaus look like as a reclaimed ruin? The generating of this image was explored with the use of AI. The process of creating this imagery relates to the ruin in the sense that they share the characteristics of a inherent chaos. The results are always unpredictable, not allowing the production of a specific image and thus may be the only way to depict an unpredictable, dynamic process of naturalization and ruination.