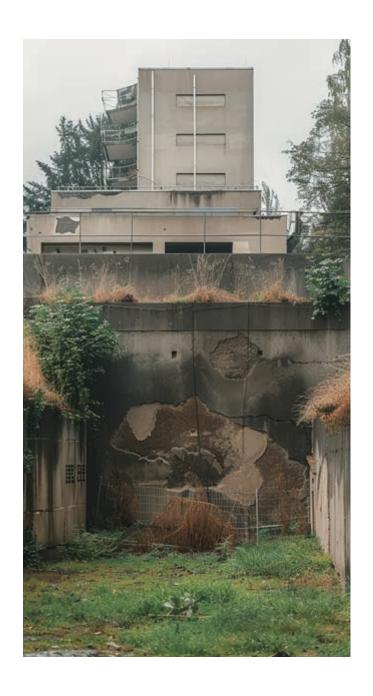

Modernist architecture can refuse to return to nature. Although concrete cracks and steel rusts, the picturesque 'finish' of the environment, which was so desired a century earlier, often lacks in modern buildings. Concrete first becomes dirty before it cracks, rust stains its surroundings, rainwater leaches plaster and the prefab façade elements decompose rather unpredictable.

Similarly the rate of colonization of plant and animal life depend greatly on the regional climate and ecology. Quality and pollution of the soil, materiality of the site and present biodiversity plus a factor of chance create a diverse spectrum of growth.

What will the Waldhaus look like as a reclaimed ruin? The generating of this image was explored with the use of AI. The process of creating this imagery relates to the ruin in the sense that they share the characteristics of a inherent chaos. The results are always unpredictable, not allowing the production of a specific image and thus may be the only way to depict an unpredictable, dynamic process of naturalization and ruination.