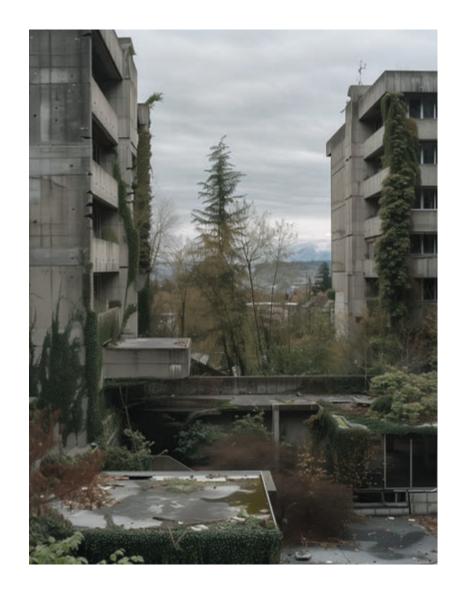

What will the Waldhaus look like as a reclaimed ruin? The generating of this image was explored with the use of AI. The process of creating this imagery relates to the ruin in the sense that they share the characteristics of a inherent chaos. The results are always unpredictable, not allowing the production of a specific image and thus may be the only way to depict an unpredictable, dynamic process of naturalization and ruination.