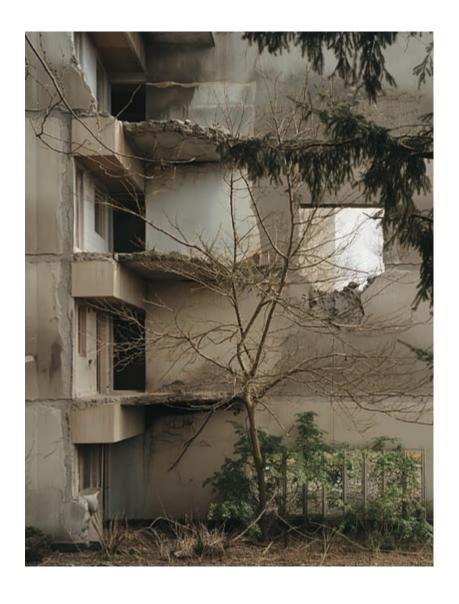

What will the Waldhaus look like as a reclaimed ruin? The generating of this image was explored with the use of AI. The process of creating this imagery relates to the ruin in the sense that they share the characteristics of a inherent chaos. The results are always unpredictable, not allowing the production of a specific image and thus may be the only way to depict an unpredictable, dynamic process of naturalization and ruination.