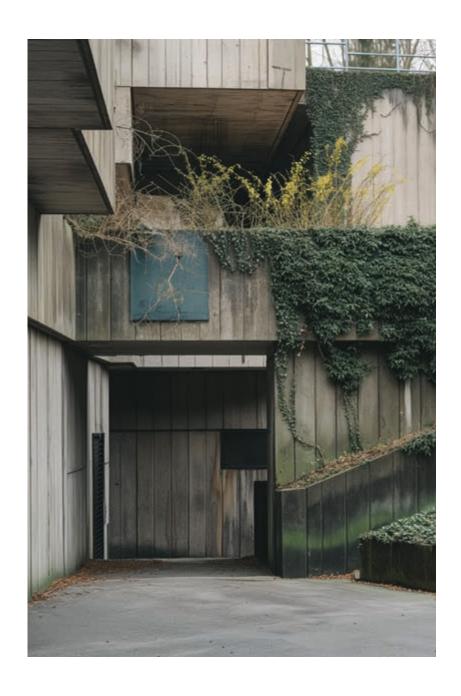

What will the Waldhaus look like as a reclaimed ruin? The generating of this image was explored with the use of AI. The process of creating this imagery relates to the ruin in the sense that they share the characteristics of a inherent chaos. The results are always unpredictable, not allowing the production of a specific image and thus may be the only way to depict an unpredictable, dynamic process of naturalization and ruination.