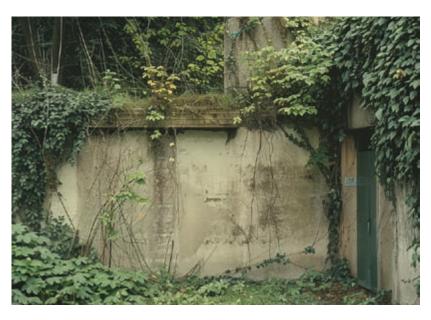

Modernist architecture can refuse to return to nature. Although concrete cracks and steel rusts, the picturesque 'finish' of the environment, which was so desired a century earlier, often lacks in modern buildings. Concrete first becomes dirty before it cracks, rust stains its surroundings, rainwater leaches plaster and the prefab façade elements decompose rather unpredictable.

Similarly the rate of colonization of plant and animal life depend greatly on the regional climate and ecology. Quality and pollution of the soil, materiality of the site and present biodiversity plus a factor of chance create a diverse spectrum of growth.

What will the Waldhaus look like as a reclaimed ruin? The generating of this image was explored with the use of AI. The process of creating this imagery relates to the ruin in the sense that they share the characteristics of a inherent chaos. The results are always unpredictable, not allowing the production of a specific image and thus may be the only way to depict an unpredictable, dynamic process of naturalization and ruination.