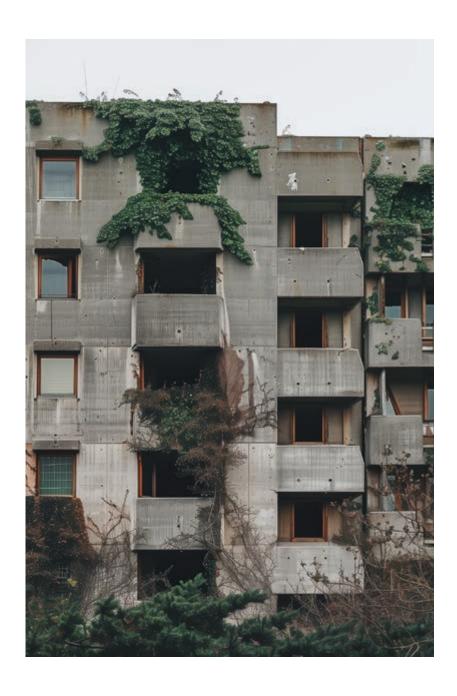

Modernist architecture can refuse to return to nature. Although concrete cracks and steel rusts, the picturesque 'finish' of the environment, which was so desired a century earlier, often lacks in modern buildings. Concrete first becomes dirty before it cracks, rust stains its surroundings, rainwater leaches plaster and the prefab façade elements decompose rather unpredictable.

Similarly the rate of colonization of plant and animal life depend greatly on the regional climate and ecology. Quality and pollution of the soil, materiality of the site and present biodiversity plus a factor of chance create a diverse spectrum of growth.

What will the Waldhaus look like as a reclaimed ruin? The generating of this image was explored with the use of AI. The process of creating this imagery relates to the ruin in the sense that they share the characteristics of a inherent chaos. The results are always unpredictable, not allowing the production of a specific image and thus may be the only way to depict an unpredictable, dynamic process of naturalization and ruination.