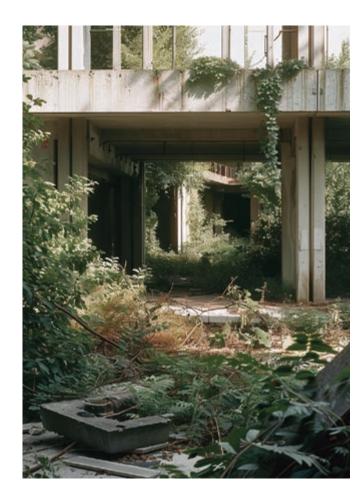

Modernist architecture can refuse to return to nature. Although concrete cracks and steel rusts, the picturesque 'finish' of the environment, which was so desired a century earlier, often lacks in modern buildings. Concrete first becomes dirty before it cracks, rust stains its surroundings, rainwater leaches plaster and the prefab façade elements decompose rather unpredictable.

Similarly the rate of colonization of plant and animal life depend greatly on the regional climate and ecology. Quality and pollution of the soil, materiality of the site and present biodiversity plus a factor of chance create a diverse spectrum of growth.

What will the Waldhaus look like as a reclaimed ruin? The generating of this image was explored with the use of AI. The process of creating this imagery relates to the ruin in the sense that they share the characteristics of a inherent chaos. The results are always unpredictable, not allowing the production of a specific image and thus may be the only way to depict an unpredictable, dynamic process of naturalization and ruination.