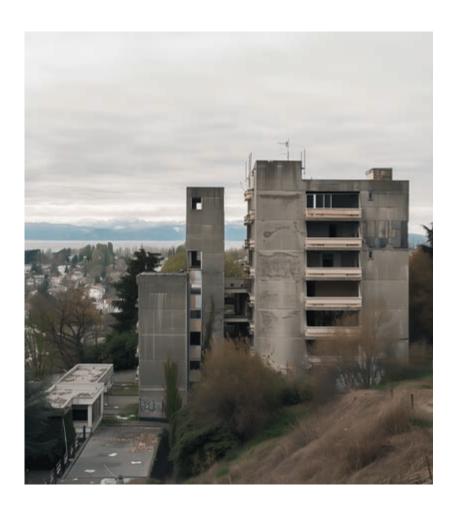

Modernist architecture can refuse to return to nature. Although concrete cracks and steel rusts, the picturesque 'finish' of the environment, which was so desired a century earlier, often lacks in modern buildings. Concrete first becomes dirty before it cracks, rust stains its surroundings, rainwater leaches plaster and the prefab façade elements decompose rather unpredictable.

Similarly the rate of colonization of plant and animal life depend greatly on the regional climate and ecology. Quality and pollution of the soil, materiality of the site and present biodiversity plus a factor of chance create a diverse spectrum of growth.

What will the Waldhaus look like as a reclaimed ruin? The generating of this image was explored with the use of AI. The process of creating this imagery relates to the ruin in the sense that they share the characteristics of a inherent chaos. The results are always unpredictable, not allowing the production of a specific image and thus may be the only way to depict an unpredictable, dynamic process of naturalization and ruination.