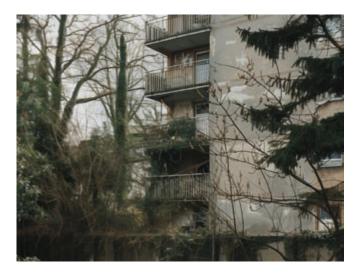

Modernist architecture can refuse to return to nature. Although concrete cracks and steel rusts, the picturesque 'finish' of the environment, which was so desired a century earlier, often lacks in modern buildings. Concrete first becomes dirty before it cracks, rust stains its surroundings, rainwater leaches plaster and the prefab façade elements decompose rather unpredictable.

Similarly the rate of colonization of plant and animal life depend greatly on the regional climate and ecology. Quality and pollution of the soil, materiality of the site and present biodiversity plus a factor of chance create a diverse spectrum of growth.

What will the Waldhaus look like as a reclaimed ruin? The generating of this image was explored with the use of AI. The process of creating this imagery relates to the ruin in the sense that they share the characteristics of a inherent chaos. The results are always unpredictable, not allowing the production of a specific image and thus may be the only way to depict an unpredictable, dynamic process of naturalization and ruination.