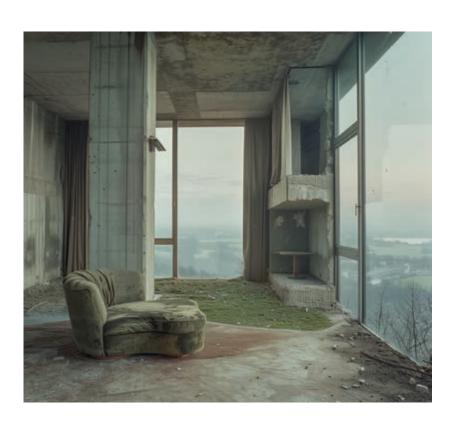

What will the Waldhaus look like as a reclaimed ruin? The generating of this image was explored with the use of AI. The process of creating this imagery relates to the ruin in the sense that they share the characteristics of a inherent chaos. The results are always unpredictable, not allowing the production of a specific image and thus may be the only way to depict an unpredictable, dynamic process of naturalization and ruination.