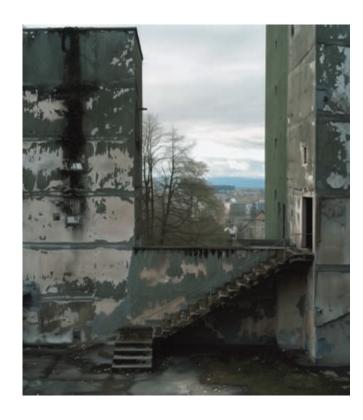

What will the Waldhaus look like as a reclaimed ruin? The generating of this image was explored with the use of AI. The process of creating this imagery relates to the ruin in the sense that they share the characteristics of a inherent chaos. The results are always unpredictable, not allowing the production of a specific image and thus may be the only way to depict an unpredictable, dynamic process of naturalization and ruination.