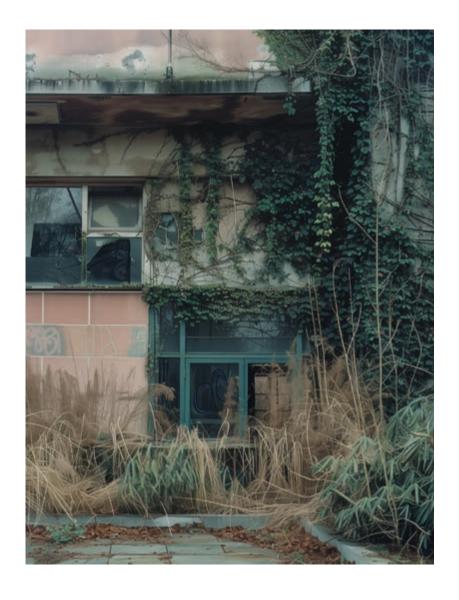

Modernist architecture can refuse to return to nature. Although concrete cracks and steel rusts, the picturesque 'finish' of the environment, which was so desired a century earlier, often lacks in modern buildings. Concrete first becomes dirty before it cracks, rust stains its surroundings, rainwater leaches plaster and the prefab façade elements decompose rather unpredictable.

Similarly the rate of colonization of plant and animal life depend greatly on the regional climate and ecology. Quality and pollution of the soil, materiality of the site and present biodiversity plus a factor of chance create a diverse spectrum of growth.

What will the Waldhaus look like as a reclaimed ruin? The generating of this image was explored with the use of AI. The process of creating this imagery relates to the ruin in the sense that they share the characteristics of a inherent chaos. The results are always unpredictable, not allowing the production of a specific image and thus may be the only way to depict an unpredictable, dynamic process of naturalization and ruination.