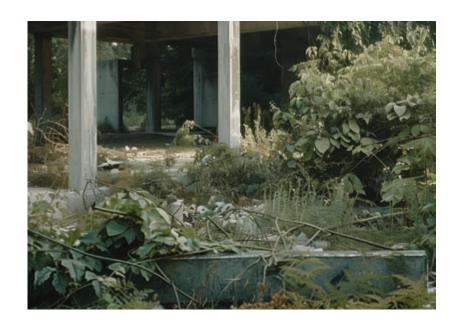

Modernist architecture can refuse to return to nature. Although concrete cracks and steel rusts, the picturesque 'finish' of the environment, which was so desired a century earlier, often lacks in modern buildings. Concrete first becomes dirty before it cracks, rust stains its surroundings, rainwater leaches plaster and the prefab façade elements decompose rather unpredictable.

Similarly the rate of colonization of plant and animal life depend greatly on the regional climate and ecology. Quality and pollution of the soil, materiality of the site and present biodiversity plus a factor of chance create a diverse spectrum of growth.

What will the Waldhaus look like as a reclaimed ruin? The generating of this image was explored with the use of AI. The process of creating this imagery relates to the ruin in the sense that they share the characteristics of a inherent chaos. The results are always unpredictable, not allowing the production of a specific image and thus may be the only way to depict an unpredictable, dynamic process of naturalization and ruination.