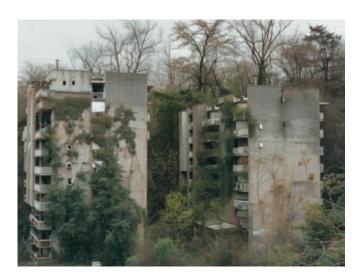

Modernist architecture can refuse to return to nature. Although concrete cracks and steel rusts, the picturesque 'finish' of the environment, which was so desired a century earlier, often lacks in modern buildings. Concrete first becomes dirty before it cracks, rust stains its surroundings, rainwater leaches plaster and the prefab façade elements decompose rather unpredictable.

Similarly the rate of colonization of plant and animal life depend greatly on the regional climate and ecology. Quality and pollution of the soil, materiality of the site and present biodiversity plus a factor of chance create a diverse spectrum of growth.

What will the Waldhaus look like as a reclaimed ruin? The generating of this image was explored with the use of AI. The process of creating this imagery relates to the ruin in the sense that they share the characteristics of a inherent chaos. The results are always unpredictable, not allowing the production of a specific image and thus may be the only way to depict an unpredictable, dynamic process of naturalization and ruination.