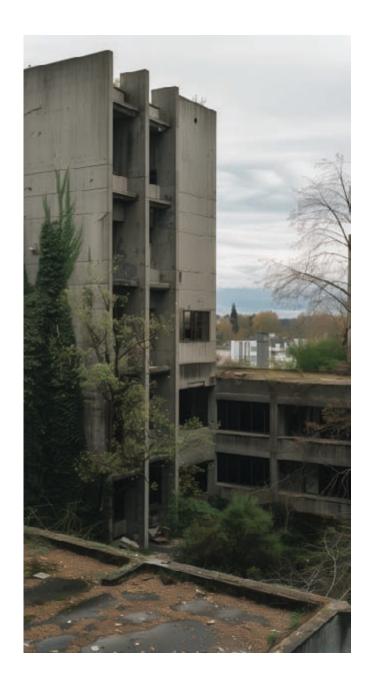

What will the Waldhaus look like as a reclaimed ruin? The generating of this image was explored with the use of AI. The process of creating this imagery relates to the ruin in the sense that they share the characteristics of a inherent chaos. The results are always unpredictable, not allowing the production of a specific image and thus may be the only way to depict an unpredictable, dynamic process of naturalization and ruination.