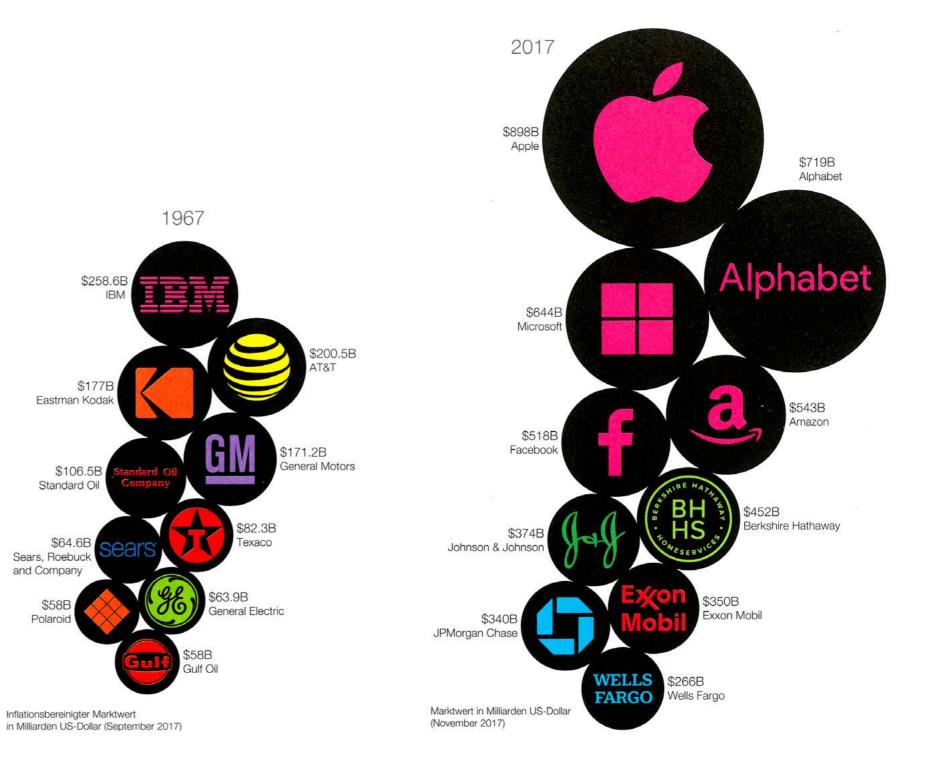

Inflationsbereinigter Vermögenswert in Milliarden US-Dollar (September 2017)

Biggest US-Comapnies 1917, 1967 and 2017: Arch+

Orthofotos: Hackerway 1 (Facebook), Infinite Loop (Apple), Googleplex (Google) Source: Google Earth