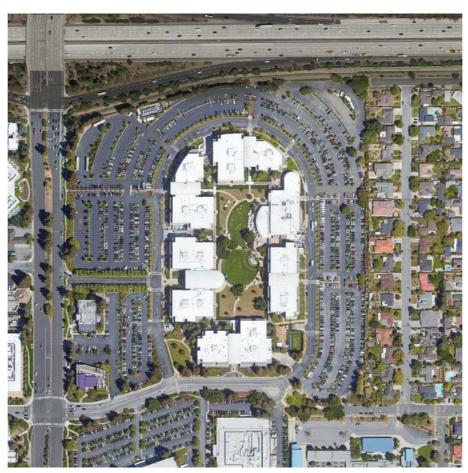

Inflationsbereinigter Vermögenswert in Milliarden US-Dollar (September 2017)

Biggest US-Comapnies 1917, 1967 and 2017: Arch+

Orthofotos: Hackerway 1 (Facebook), Infinite Loop (Apple), Googleplex (Google) Source: Google Earth