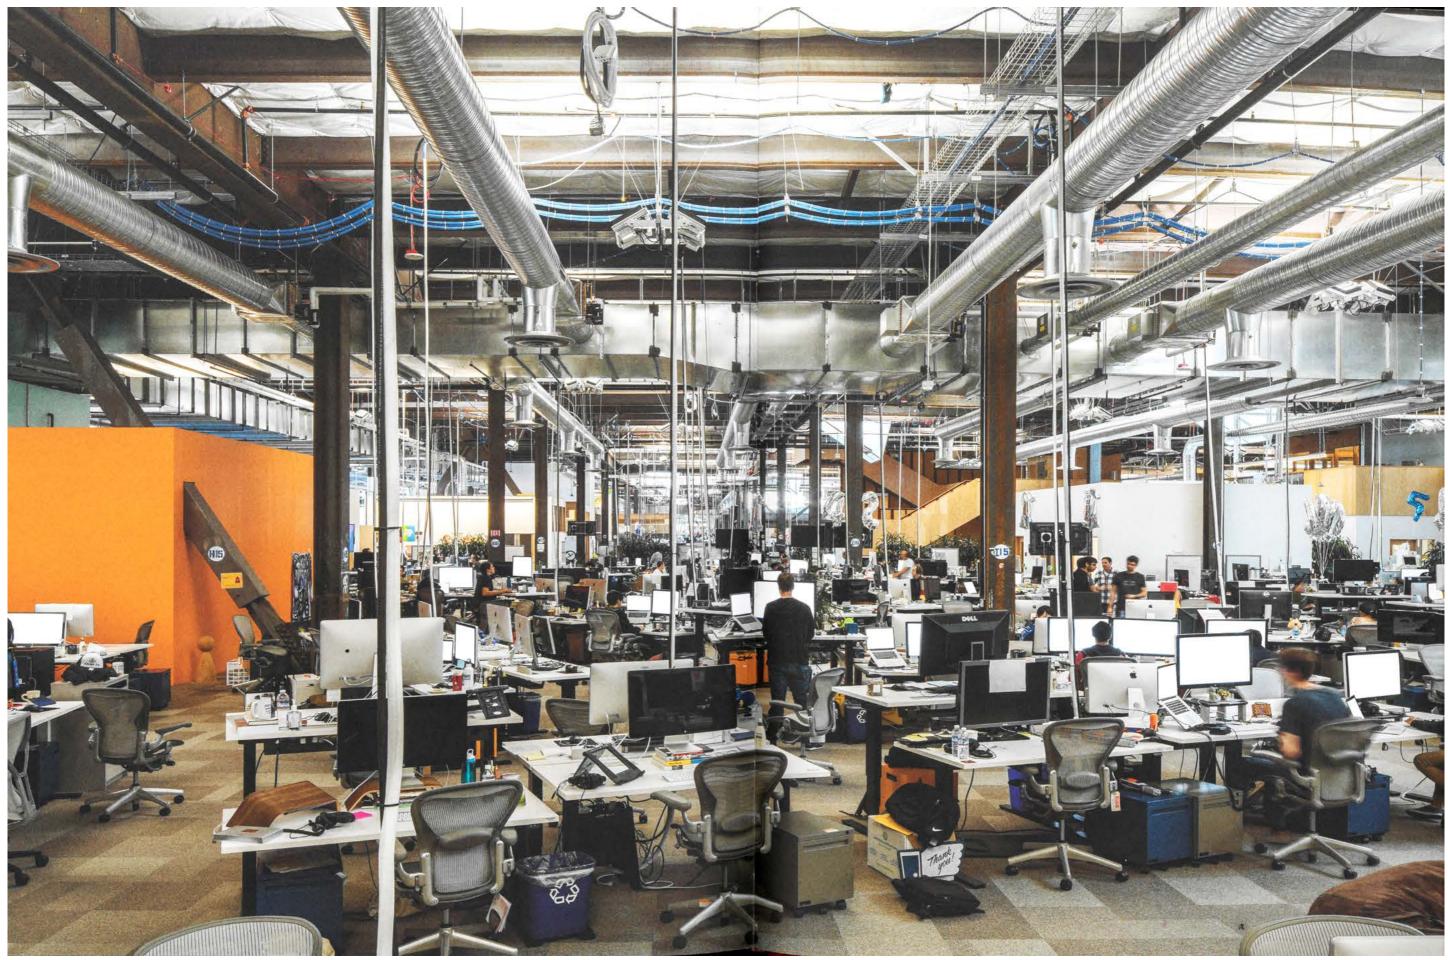

Twitter Headquarters / 1000p. / Olin Petzold

"For years, TECH companies have lured ta*lent with sweet in-office perks: lavish lunch* buffets, beer and wine on tap, on-site massage therapy and chiropractic treatment. To work for Apple or Google or Facebook or Salesforce is not just to do a job, but to gain access to some of the most elite members-only spaces in Silicon Valley: Apple Park or the Googleplex or 1 Hacker Way. There are not merely offices—they are campuses as big as theme parks, built to encompass and entertain their workforces en masse,"

Facebook's MPK20 Structure

Facebook's MPK20 Interior Source: "Bürogebäude" Annette Gigon, Mike Guyer, Arend Kölsch (Hg.)