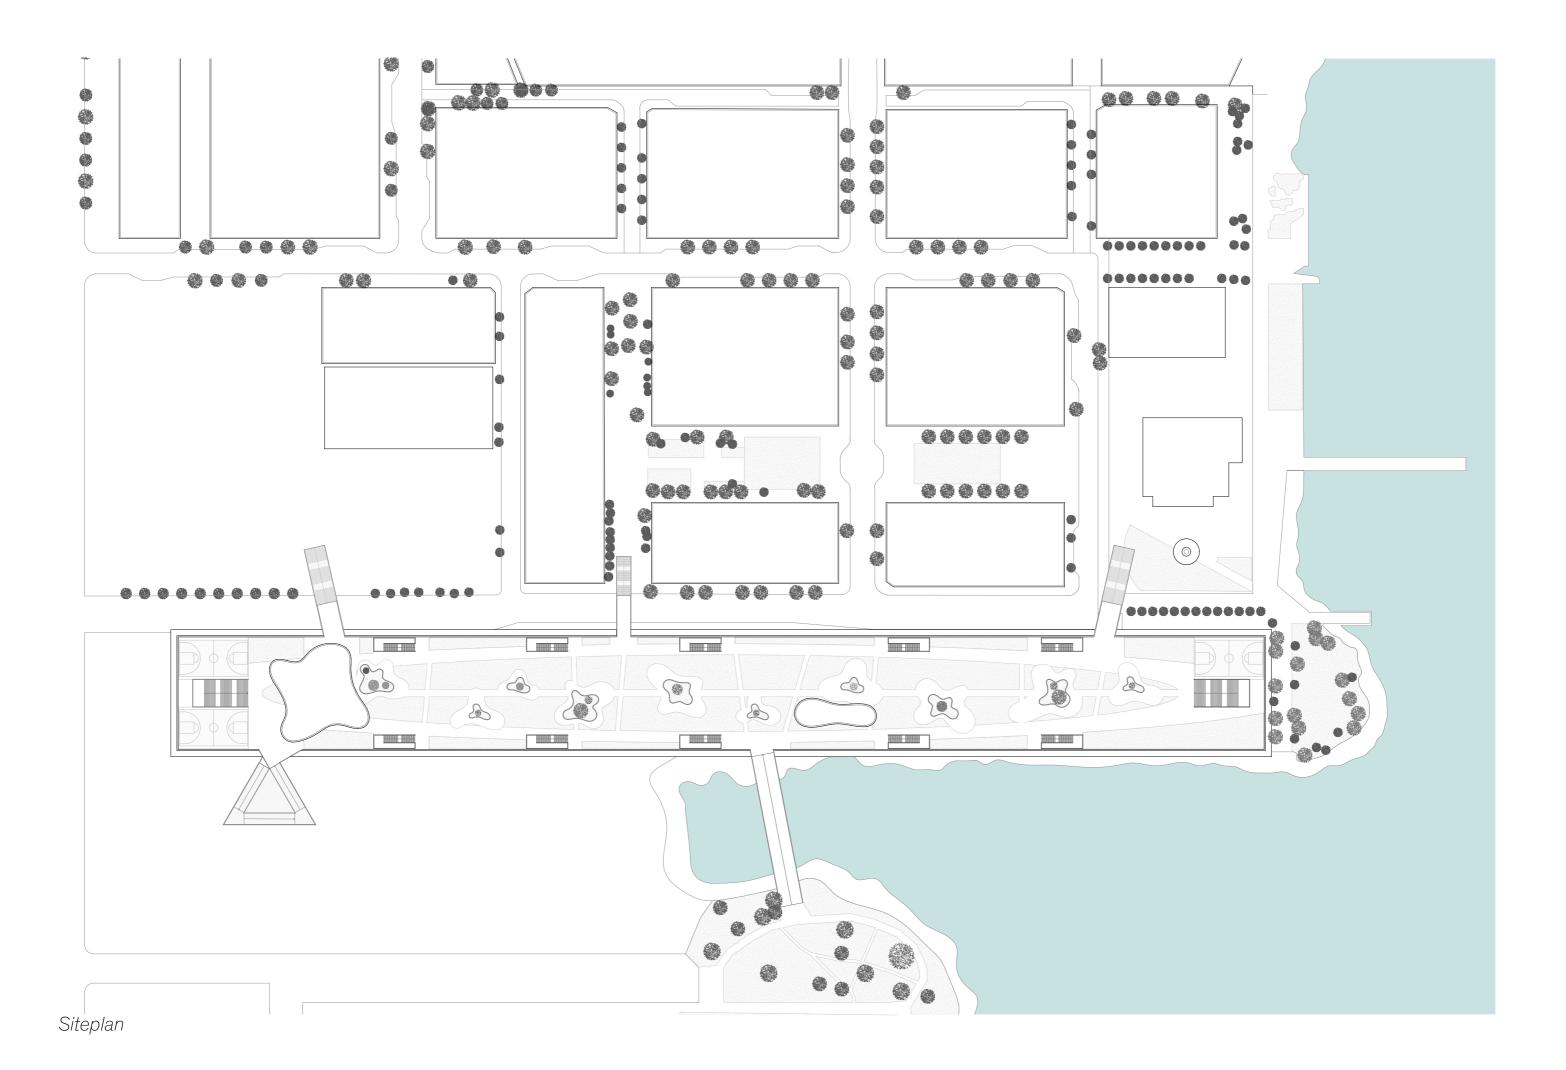

Twitter Headquarters / 1000p. / Olin Petzold

"For years, TECH companies have lured ta*lent with sweet in-office perks: lavish lunch* buffets, beer and wine on tap, on-site massage therapy and chiropractic treatment. To work for Apple or Google or Facebook or Salesforce is not just to do a job, but to gain access to some of the most elite members-only spaces in Silicon Valley: Apple Park or the Googleplex or 1 Hacker Way. There are not merely offices—they are campuses as big as theme parks, built to encompass and entertain their workforces en masse,"

# Americans might never come back to the office, and Twitter is leading the charge.

Twitter's plans for work from home indefinitely have prompted a wave of copycats. But its transformation has been two years in the making — and the rest of America can learn some lessons.