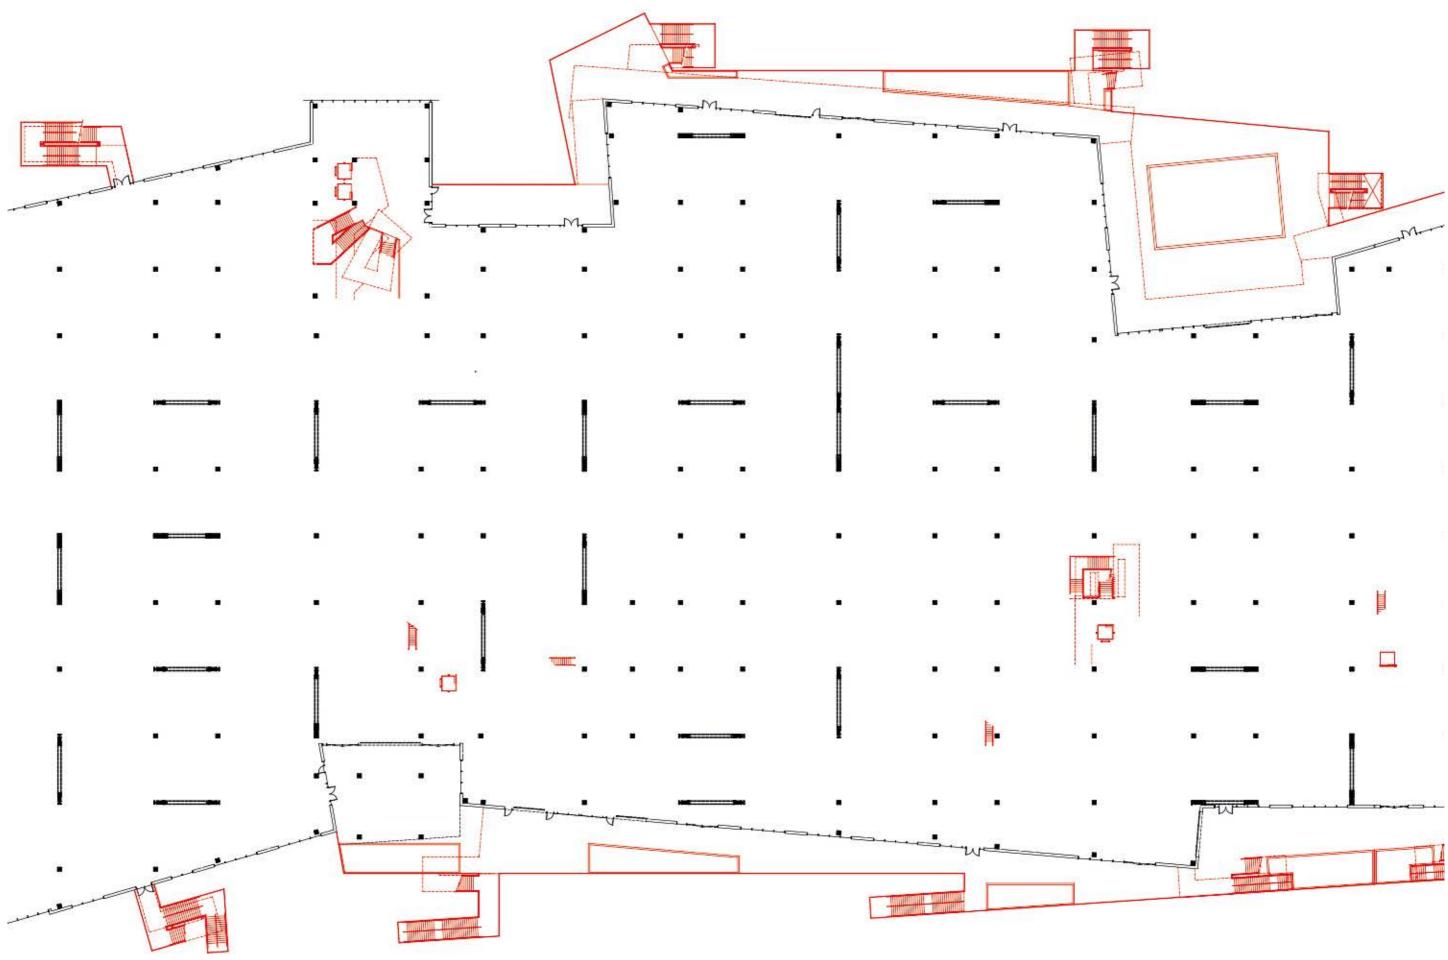

Twitter Headquarters / 1000p. / Olin Petzold

"For years, TECH companies have lured ta*lent with sweet in-office perks: lavish lunch* buffets, beer and wine on tap, on-site massage therapy and chiropractic treatment. To work for Apple or Google or Facebook or Salesforce is not just to do a job, but to gain access to some of the most elite members-only spaces in Silicon Valley: Apple Park or the Googleplex or 1 Hacker Way. There are not merely offices—they are campuses as big as theme parks, built to encompass and entertain their workforces en masse,"

### Elevation

Zoom In

Zoom In